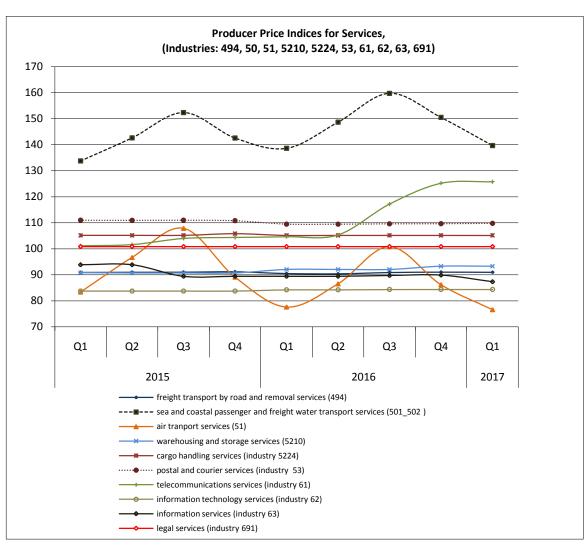

## Table 3. Evolution of Producer Price Indices for Services, 2015 - 2017

|              | Base year: 2010<br>2015                                                          |       |       |       | 2010=100.0 |         |  |  |
|--------------|----------------------------------------------------------------------------------|-------|-------|-------|------------|---------|--|--|
| Code         | Services categories                                                              |       |       |       | _          | Annual  |  |  |
|              |                                                                                  | Q1    | Q2    | Q3    | Q4         | Average |  |  |
| 494          | Freight transport services by road and removal<br>services                       | 90.9  | 91.0  | 91.0  | 91.2       | 91.0    |  |  |
| 50 (501_502) | Sea and coastal passenger and freight water transport services                   | 133.8 | 142.6 | 152.4 | 142.6      | 142.8   |  |  |
| 51           | Air transport services                                                           | 83.4  | 96.7  | 107.9 | 89.1       | 94.3    |  |  |
| 5210         | Warehousing and storage services                                                 | 90.9  | 90.7  | 90.7  | 90.7       | 90.7    |  |  |
| 5224         | Cargo handling services                                                          | 105.2 | 105.2 | 105.2 | 105.8      | 105.4   |  |  |
| 53           | Postal and courier services                                                      | 111.0 | 111.0 | 111.0 | 110.8      | 111.0   |  |  |
| 531          | Postal services under universal service obligation                               | 117.2 | 117.2 | 117.2 | 117.2      | 117.2   |  |  |
| 532          | Other postal and courier services                                                | 102.5 | 102.4 | 102.5 | 102.1      | 102.4   |  |  |
| 61           | Telecommunications services                                                      | 101.2 | 101.6 | 104.0 | 104.4      | 102.8   |  |  |
| 62           | Information technology services                                                  | 83.8  | 83.8  | 83.8  | 83.8       | 83.8    |  |  |
| 63           | Information services                                                             | 93.9  | 93.9  | 89.4  | 89.4       | 91.7    |  |  |
| 691          | Legal services                                                                   | 100.9 | 100.9 | 100.9 | 100.9      | 100.9   |  |  |
| 692          | Accounting, bookkeeping and auditing services; tax consulting services           | 98.5  | 97.1  | 95.6  | 96.7       | 97.0    |  |  |
| 69           | Legal and accounting services                                                    | 99.5  | 98.8  | 98.0  | 98.6       | 98.7    |  |  |
| 702          | Management consulting services                                                   | 95.7  | 101.4 | 97.5  | 97.6       | 98.0    |  |  |
| (69_702)     | Legal, accounting and management consultancy activities services                 | 98.0  | 99.9  | 97.8  | 98.2       | 98.4    |  |  |
| 711          | Architectural and engineering services and related technical consulting services | 79.4  | 79.4  | 79.3  | 79.3       | 79.4    |  |  |
| 712          | Technical testing and analysis services                                          | 97.5  | 97.5  | 97.5  | 97.5       | 97.5    |  |  |
| 71 (711_712) | Architectural and engineering services; technical testing and analysis services  | 85.0  | 85.0  | 85.0  | 85.0       | 85.0    |  |  |
| 7311         | Services provided by advertising agencies                                        | 127.8 | 120.1 | 120.1 | 119.5      | 121.9   |  |  |
| 7312         | Media representation services                                                    | 112.4 | 112.2 | 93.3  | 107.6      | 106.4   |  |  |
| 731          | Advertising services                                                             | 125.7 | 119.0 | 116.4 | 117.8      | 119.7   |  |  |
| 732          | Market research and public opinion polling services                              | 81.8  | 80.9  | 80.6  | 80.6       | 81.0    |  |  |
| 73 (731_732) | Advertising and market research services                                         | 123.2 | 116.9 | 114.4 | 115.7      | 117.6   |  |  |
| 78           | Employment services                                                              | 101.9 | 101.9 | 100.2 | 96.1       | 100.0   |  |  |
| 80           | Security and investigation services                                              | 99.8  | 105.3 | 106.2 | 106.2      | 104.4   |  |  |
| 812          | Cleaning services                                                                | 96.5  | 96.2  | 95.9  | 94.4       | 95.8    |  |  |

## Table 3. Evolution of Producer Price Indices for Services, 2015 - 2017 (continued)

|              |                                                                                  | Base year: 2010=100.0<br>2016 |       |       |       |                   |  |
|--------------|----------------------------------------------------------------------------------|-------------------------------|-------|-------|-------|-------------------|--|
| Code         | Services categories                                                              |                               |       |       |       |                   |  |
| couc         | Services categories                                                              | Q1                            | Q2    | Q3    | Q4    | Annual<br>Average |  |
| 494          | Freight transport services by road and removal services                          | 90.5                          | 90.4  | 90.9  | 91.0  | 90.7              |  |
| 50 (501_502) | Sea and coastal passenger and freight water transport services                   | 138.6                         | 148.7 | 159.8 | 150.5 | 149.4             |  |
| 51           | Air transport services                                                           | 77.6                          | 86.5  | 100.9 | 86.2  | 87.8              |  |
| 5210         | Warehousing and storage services                                                 | 92.1                          | 92.1  | 92.1  | 93.3  | 92.4              |  |
| 5224         | Cargo handling services                                                          | 105.2                         | 105.2 | 105.2 | 105.2 | 105.2             |  |
| 53           | Postal and courier services                                                      | 109.5                         | 109.5 | 109.6 | 109.6 | 109.6             |  |
| 531          | Postal services under universal service obligation                               | 117.2                         | 117.2 | 117.2 | 117.2 | 117.2             |  |
| 532          | Other postal and courier services                                                | 98.9                          | 98.9  | 99.2  | 99.3  | 99.1              |  |
| 61           | Telecommunications services                                                      | 104.7                         | 105.3 | 117.2 | 125.2 | 113.1             |  |
| 62           | Information technology services                                                  | 84.2                          | 84.2  | 84.4  | 84.4  | 84.3              |  |
| 63           | Information services                                                             | 89.4                          | 89.4  | 89.7  | 89.9  | 89.6              |  |
| 691          | Legal services                                                                   | 100.9                         | 100.9 | 100.9 | 100.9 | 100.9             |  |
| 692          | Accounting, bookkeeping and auditing services; tax consulting services           | 96.2                          | 95.1  | 95.0  | 94.9  | 95.3              |  |
| 69           | Legal and accounting services                                                    | 98.3                          | 97.7  | 97.6  | 97.5  | 97.8              |  |
| 702          | Management consulting services                                                   | 102.8                         | 98.2  | 99.0  | 98.6  | 99.7              |  |
| (69_702)     | Legal, accounting and management consultancy activities services                 | 100.1                         | 97.9  | 98.2  | 98.0  | 98.5              |  |
| 711          | Architectural and engineering services and related technical consulting services | 79.3                          | 78.7  | 78.7  | 78.7  | 78.9              |  |
| 712          | Technical testing and analysis services                                          | 97.4                          | 97.4  | 97.4  | 97.4  | 97.4              |  |
| 71 (711_712) | Architectural and engineering services; technical testing and analysis services  | 84.9                          | 84.5  | 84.5  | 84.5  | 84.6              |  |
| 7311         | Services provided by advertising agencies                                        | 120.9                         | 120.5 | 120.5 | 120.5 | 120.6             |  |
| 7312         | Media representation services                                                    | 113.6                         | 113.5 | 98.1  | 102.0 | 106.8             |  |
| 731          | Advertising services                                                             | 119.8                         | 119.5 | 117.3 | 117.9 | 118.6             |  |
| 732          | Market research and public opinion polling services                              | 80.3                          | 80.3  | 79.8  | 79.9  | 80.1              |  |
| 73 (731_732) | Advertising and market research services                                         | 117.6                         | 117.3 | 115.2 | 115.8 | 116.5             |  |
| 78           | Employment services                                                              | 91.5                          | 93.7  | 91.6  | 94.1  | 92.7              |  |
| 80           | Security and investigation services                                              | 106.2                         | 106.2 | 106.2 | 107.5 | 106.5             |  |
| 812          | Cleaning services                                                                | 90.1                          | 92.2  | 91.8  | 91.4  | 91.4              |  |

## Table 3. Evolution of Producer Price Indices for Services, 2015 - 2017 (continued)

Base year: 2010=100.0

|              | Services categories                                                              | 2017  |    |    |    |                   |  |
|--------------|----------------------------------------------------------------------------------|-------|----|----|----|-------------------|--|
| Code         |                                                                                  | Q1    | Q2 | Q3 | Q4 | Annual<br>Average |  |
| 494          | Freight transport services by road and removal<br>services                       | 91.0  |    |    |    | 91.0              |  |
| 50 (501_502) | Sea and coastal passenger and freight water<br>transport services                | 139.7 |    |    |    | 139.7             |  |
| 51           | Air transport services                                                           | 76.6  |    |    |    | 76.6              |  |
| 5210         | Warehousing and storage services                                                 | 93.3  |    |    |    | 93.3              |  |
| 5224         | Cargo handling services                                                          | 105.1 |    |    |    | 105.1             |  |
| 53           | Postal and courier services                                                      | 109.8 |    |    |    | 109.8             |  |
| 531          | Postal services under universal service obligation                               | 117.2 |    |    |    | 117.2             |  |
| 532          | Other postal and courier services                                                | 99.6  |    |    |    | 99.6              |  |
| 61           | Telecommunications services                                                      | 125.8 |    |    |    | 125.8             |  |
| 62           | Information technology services                                                  | 84.4  |    |    |    | 84.4              |  |
| 63           | Information services                                                             | 87.4  |    |    |    | 87.4              |  |
| 691          | Legal services                                                                   | 100.9 |    |    |    | 100.9             |  |
| 692          | Accounting, bookkeeping and auditing services; tax consulting services           | 93.8  |    |    |    | 93.8              |  |
| 69           | Legal and accounting services                                                    | 96.9  |    |    |    | 96.9              |  |
| 702          | Management consulting services                                                   | 104.7 |    |    |    | 104.7             |  |
| (69_702)     | Legal, accounting and management consultancy<br>activities services              | 100.1 |    |    |    | 100.1             |  |
| 711          | Architectural and engineering services and related technical consulting services | 79.5  |    |    |    | 79.5              |  |
| 712          | Technical testing and analysis services                                          | 98.0  |    |    |    | 98.0              |  |
| 71 (711_712) | Architectural and engineering services; technical testing and analysis services  | 85.2  |    |    |    | 85.2              |  |
| 7311         | Services provided by advertising agencies                                        | 120.5 |    |    |    | 120.5             |  |
| 7312         | Media representation services                                                    | 104.8 |    |    |    | 104.8             |  |
| 731          | Advertising services                                                             | 118.3 |    |    |    | 118.3             |  |
| 732          | Market research and public opinion polling services                              | 80.0  |    |    |    | 80.0              |  |
| 73 (731_732) | Advertising and market research services                                         | 116.1 |    |    |    | 116.1             |  |
| 78           | Employment services                                                              | 91.2  |    |    |    | 91.2              |  |
| 80           | Security and investigation services                                              | 107.7 |    |    |    | 107.7             |  |
| 812          | Cleaning services                                                                | 91.0  |    |    |    | 91.0              |  |

# Quarterly Evolution of Producer Price Indices for Services (2010=100.0)