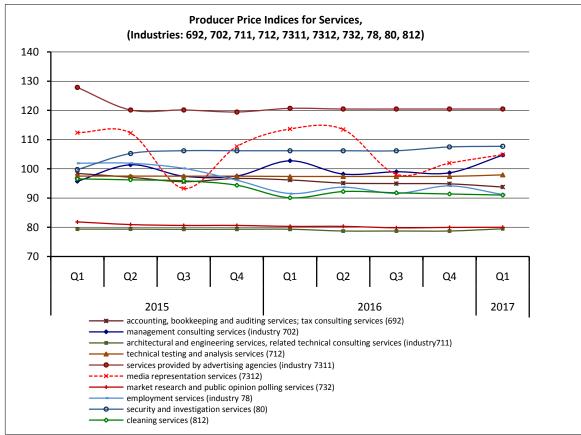

## Table 3. Evolution of Producer Price Indices for Services, 2015 - 2017

|              | Base year: 2010<br>2015                                                          |       |       |       | 2010=100.0 |         |  |  |
|--------------|----------------------------------------------------------------------------------|-------|-------|-------|------------|---------|--|--|
| Code         | Services categories                                                              |       |       |       | _          | Annual  |  |  |
|              |                                                                                  | Q1    | Q2    | Q3    | Q4         | Average |  |  |
| 494          | Freight transport services by road and removal<br>services                       | 90.9  | 91.0  | 91.0  | 91.2       | 91.0    |  |  |
| 50 (501_502) | Sea and coastal passenger and freight water transport services                   | 133.8 | 142.6 | 152.4 | 142.6      | 142.8   |  |  |
| 51           | Air transport services                                                           | 83.4  | 96.7  | 107.9 | 89.1       | 94.3    |  |  |
| 5210         | Warehousing and storage services                                                 | 90.9  | 90.7  | 90.7  | 90.7       | 90.7    |  |  |
| 5224         | Cargo handling services                                                          | 105.2 | 105.2 | 105.2 | 105.8      | 105.4   |  |  |
| 53           | Postal and courier services                                                      | 111.0 | 111.0 | 111.0 | 110.8      | 111.0   |  |  |
| 531          | Postal services under universal service obligation                               | 117.2 | 117.2 | 117.2 | 117.2      | 117.2   |  |  |
| 532          | Other postal and courier services                                                | 102.5 | 102.4 | 102.5 | 102.1      | 102.4   |  |  |
| 61           | Telecommunications services                                                      | 101.2 | 101.6 | 104.0 | 104.4      | 102.8   |  |  |
| 62           | Information technology services                                                  | 83.8  | 83.8  | 83.8  | 83.8       | 83.8    |  |  |
| 63           | Information services                                                             | 93.9  | 93.9  | 89.4  | 89.4       | 91.7    |  |  |
| 691          | Legal services                                                                   | 100.9 | 100.9 | 100.9 | 100.9      | 100.9   |  |  |
| 692          | Accounting, bookkeeping and auditing services; tax consulting services           | 98.5  | 97.1  | 95.6  | 96.7       | 97.0    |  |  |
| 69           | Legal and accounting services                                                    | 99.5  | 98.8  | 98.0  | 98.6       | 98.7    |  |  |
| 702          | Management consulting services                                                   | 95.7  | 101.4 | 97.5  | 97.6       | 98.0    |  |  |
| (69_702)     | Legal, accounting and management consultancy activities services                 | 98.0  | 99.9  | 97.8  | 98.2       | 98.4    |  |  |
| 711          | Architectural and engineering services and related technical consulting services | 79.4  | 79.4  | 79.3  | 79.3       | 79.4    |  |  |
| 712          | Technical testing and analysis services                                          | 97.5  | 97.5  | 97.5  | 97.5       | 97.5    |  |  |
| 71 (711_712) | Architectural and engineering services; technical testing and analysis services  | 85.0  | 85.0  | 85.0  | 85.0       | 85.0    |  |  |
| 7311         | Services provided by advertising agencies                                        | 127.8 | 120.1 | 120.1 | 119.5      | 121.9   |  |  |
| 7312         | Media representation services                                                    | 112.4 | 112.2 | 93.3  | 107.6      | 106.4   |  |  |
| 731          | Advertising services                                                             | 125.7 | 119.0 | 116.4 | 117.8      | 119.7   |  |  |
| 732          | Market research and public opinion polling services                              | 81.8  | 80.9  | 80.6  | 80.6       | 81.0    |  |  |
| 73 (731_732) | Advertising and market research services                                         | 123.2 | 116.9 | 114.4 | 115.7      | 117.6   |  |  |
| 78           | Employment services                                                              | 101.9 | 101.9 | 100.2 | 96.1       | 100.0   |  |  |
| 80           | Security and investigation services                                              | 99.8  | 105.3 | 106.2 | 106.2      | 104.4   |  |  |
| 812          | Cleaning services                                                                | 96.5  | 96.2  | 95.9  | 94.4       | 95.8    |  |  |

## Table 3. Evolution of Producer Price Indices for Services, 2015 - 2017 (continued)

|              |                                                                                  | Base year: 2010=100.0<br>2016 |       |       |       |                   |  |
|--------------|----------------------------------------------------------------------------------|-------------------------------|-------|-------|-------|-------------------|--|
| Code         | Services categories                                                              |                               |       |       |       |                   |  |
| couc         | Services categories                                                              | Q1                            | Q2    | Q3    | Q4    | Annual<br>Average |  |
| 494          | Freight transport services by road and removal services                          | 90.5                          | 90.4  | 90.9  | 91.0  | 90.7              |  |
| 50 (501_502) | Sea and coastal passenger and freight water transport services                   | 138.6                         | 148.7 | 159.8 | 150.5 | 149.4             |  |
| 51           | Air transport services                                                           | 77.6                          | 86.5  | 100.9 | 86.2  | 87.8              |  |
| 5210         | Warehousing and storage services                                                 | 92.1                          | 92.1  | 92.1  | 93.3  | 92.4              |  |
| 5224         | Cargo handling services                                                          | 105.2                         | 105.2 | 105.2 | 105.2 | 105.2             |  |
| 53           | Postal and courier services                                                      | 109.5                         | 109.5 | 109.6 | 109.6 | 109.6             |  |
| 531          | Postal services under universal service obligation                               | 117.2                         | 117.2 | 117.2 | 117.2 | 117.2             |  |
| 532          | Other postal and courier services                                                | 98.9                          | 98.9  | 99.2  | 99.3  | 99.1              |  |
| 61           | Telecommunications services                                                      | 104.7                         | 105.3 | 117.2 | 125.2 | 113.1             |  |
| 62           | Information technology services                                                  | 84.2                          | 84.2  | 84.4  | 84.4  | 84.3              |  |
| 63           | Information services                                                             | 89.4                          | 89.4  | 89.7  | 89.9  | 89.6              |  |
| 691          | Legal services                                                                   | 100.9                         | 100.9 | 100.9 | 100.9 | 100.9             |  |
| 692          | Accounting, bookkeeping and auditing services; tax consulting services           | 96.2                          | 95.1  | 95.0  | 94.9  | 95.3              |  |
| 69           | Legal and accounting services                                                    | 98.3                          | 97.7  | 97.6  | 97.5  | 97.8              |  |
| 702          | Management consulting services                                                   | 102.8                         | 98.2  | 99.0  | 98.6  | 99.7              |  |
| (69_702)     | Legal, accounting and management consultancy activities services                 | 100.1                         | 97.9  | 98.2  | 98.0  | 98.5              |  |
| 711          | Architectural and engineering services and related technical consulting services | 79.3                          | 78.7  | 78.7  | 78.7  | 78.9              |  |
| 712          | Technical testing and analysis services                                          | 97.4                          | 97.4  | 97.4  | 97.4  | 97.4              |  |
| 71 (711_712) | Architectural and engineering services; technical testing and analysis services  | 84.9                          | 84.5  | 84.5  | 84.5  | 84.6              |  |
| 7311         | Services provided by advertising agencies                                        | 120.9                         | 120.5 | 120.5 | 120.5 | 120.6             |  |
| 7312         | Media representation services                                                    | 113.6                         | 113.5 | 98.1  | 102.0 | 106.8             |  |
| 731          | Advertising services                                                             | 119.8                         | 119.5 | 117.3 | 117.9 | 118.6             |  |
| 732          | Market research and public opinion polling services                              | 80.3                          | 80.3  | 79.8  | 79.9  | 80.1              |  |
| 73 (731_732) | Advertising and market research services                                         | 117.6                         | 117.3 | 115.2 | 115.8 | 116.5             |  |
| 78           | Employment services                                                              | 91.5                          | 93.7  | 91.6  | 94.1  | 92.7              |  |
| 80           | Security and investigation services                                              | 106.2                         | 106.2 | 106.2 | 107.5 | 106.5             |  |
| 812          | Cleaning services                                                                | 90.1                          | 92.2  | 91.8  | 91.4  | 91.4              |  |

## Table 3. Evolution of Producer Price Indices for Services, 2015 - 2017 (continued)

Base year: 2010=100.0

|              | Services categories                                                              | 2017  |    |    |    |                   |  |
|--------------|----------------------------------------------------------------------------------|-------|----|----|----|-------------------|--|
| Code         |                                                                                  | Q1    | Q2 | Q3 | Q4 | Annual<br>Average |  |
| 494          | Freight transport services by road and removal<br>services                       | 91.0  |    |    |    | 91.0              |  |
| 50 (501_502) | Sea and coastal passenger and freight water<br>transport services                | 139.7 |    |    |    | 139.7             |  |
| 51           | Air transport services                                                           | 76.6  |    |    |    | 76.6              |  |
| 5210         | Warehousing and storage services                                                 | 93.3  |    |    |    | 93.3              |  |
| 5224         | Cargo handling services                                                          | 105.1 |    |    |    | 105.1             |  |
| 53           | Postal and courier services                                                      | 109.8 |    |    |    | 109.8             |  |
| 531          | Postal services under universal service obligation                               | 117.2 |    |    |    | 117.2             |  |
| 532          | Other postal and courier services                                                | 99.6  |    |    |    | 99.6              |  |
| 61           | Telecommunications services                                                      | 125.8 |    |    |    | 125.8             |  |
| 62           | Information technology services                                                  | 84.4  |    |    |    | 84.4              |  |
| 63           | Information services                                                             | 87.4  |    |    |    | 87.4              |  |
| 691          | Legal services                                                                   | 100.9 |    |    |    | 100.9             |  |
| 692          | Accounting, bookkeeping and auditing services; tax consulting services           | 93.8  |    |    |    | 93.8              |  |
| 69           | Legal and accounting services                                                    | 96.9  |    |    |    | 96.9              |  |
| 702          | Management consulting services                                                   | 104.7 |    |    |    | 104.7             |  |
| (69_702)     | Legal, accounting and management consultancy<br>activities services              | 100.1 |    |    |    | 100.1             |  |
| 711          | Architectural and engineering services and related technical consulting services | 79.5  |    |    |    | 79.5              |  |
| 712          | Technical testing and analysis services                                          | 98.0  |    |    |    | 98.0              |  |
| 71 (711_712) | Architectural and engineering services; technical testing and analysis services  | 85.2  |    |    |    | 85.2              |  |
| 7311         | Services provided by advertising agencies                                        | 120.5 |    |    |    | 120.5             |  |
| 7312         | Media representation services                                                    | 104.8 |    |    |    | 104.8             |  |
| 731          | Advertising services                                                             | 118.3 |    |    |    | 118.3             |  |
| 732          | Market research and public opinion polling services                              | 80.0  |    |    |    | 80.0              |  |
| 73 (731_732) | Advertising and market research services                                         | 116.1 |    |    |    | 116.1             |  |
| 78           | Employment services                                                              | 91.2  |    |    |    | 91.2              |  |
| 80           | Security and investigation services                                              | 107.7 |    |    |    | 107.7             |  |
| 812          | Cleaning services                                                                | 91.0  |    |    |    | 91.0              |  |

# Quarterly Evolution of Producer Price Indices for Services (2010=100.0)