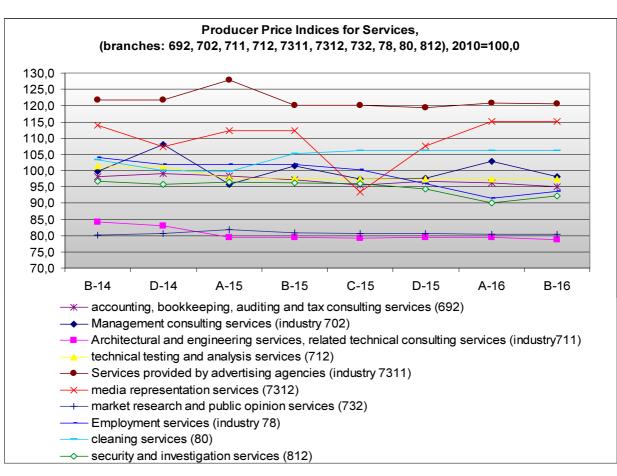

Table 3 and graphs show the evolution of the above-mentioned indices per quarter for the period 2014-2016.

Time series of the indices are available on the ELSTAT's website:

http://www.statistics.gr/en/statistics/-/publication/DKT59/-

# **Graphs: Quarterly Evolution of Producer Price Indices for Services**