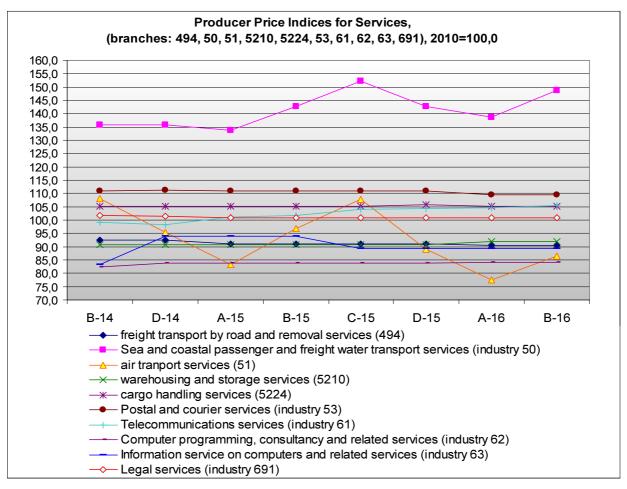

Table 3 and graphs show the evolution of the above-mentioned indices per quarter for the period 2014-2016.

Time series of the indices are available on the ELSTAT's website:

http://www.statistics.gr/en/statistics/-/publication/DKT59/-

# **Graphs: Quarterly Evolution of Producer Price Indices for Services**