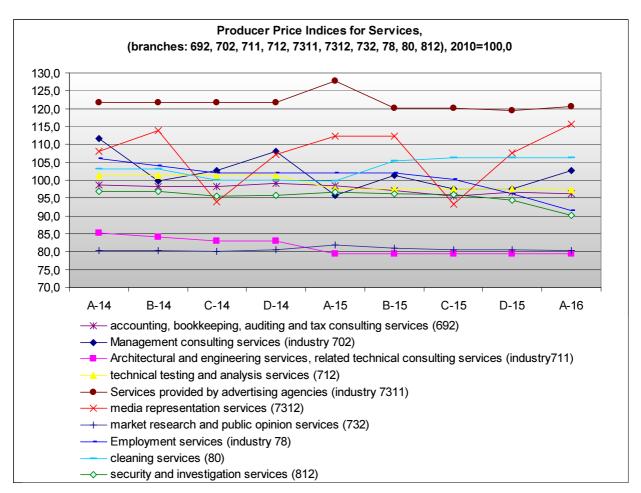

Table 3 and graphs show the evolution of the above-mentioned indices per quarter for the period 2014-2016.

Time series of the indices are available on the ELSTAT's website: <u>http://www.statistics.gr/en/statistics/-/publication/DKT59/-</u>

# Table 3: Evolution of Producer Price Indices for Services, 2014

# Table 3: Evolution of Producer Price Indices for Services, 2015 (continued)

|                 |                                                                                 | Base year: 2010=100.0<br>2015 |       |       |       |                   |  |
|-----------------|---------------------------------------------------------------------------------|-------------------------------|-------|-------|-------|-------------------|--|
| Code            | Services categories                                                             | Q1                            | Q2    | Q3    | Q4    | Annual<br>Average |  |
| 494             | Market research and public opinion services                                     | 90.9                          | 91.0  | 91.0  | 91.2  | 91.0              |  |
| 50<br>(501_502) | Sea and coastal passenger and freight water transport services                  | 133.8                         | 142.6 | 152.4 | 142.6 | 142.8             |  |
| 51              | Security and investigation services                                             | 83.4                          | 96.7  | 107.9 | 89.1  | 94.3              |  |
| 5210            | Cleaning services                                                               | 90.9                          | 90.7  | 90.7  | 90.7  | 90.7              |  |
| 5224            | Cargo handling services                                                         | 105.2                         | 105.2 | 105.2 | 105.8 | 105.4             |  |
| 53              | Services categories                                                             | 111.0                         | 111.0 | 111.0 | 110.8 | 111.0             |  |
| 531             | Postal services under universal service obligation                              | 117.2                         | 117.2 | 117.2 | 117.2 | 117.2             |  |
| 532             | Freight transport services by road and removal services                         | 102.5                         | 102.4 | 102.5 | 102.1 | 102.4             |  |
| 61              | Telecommunications services                                                     | 101.2                         | 101.6 | 104.0 | 104.4 | 102.8             |  |
| 62              | Computer programming, consultancy and related services                          | 83.8                          | 83.8  | 83.8  | 83.8  | 83.8              |  |
| 63              | Information service on computers and related services                           | 93.9                          | 93.9  | 89.4  | 89.4  | 91.7              |  |
| 691             | Legal services                                                                  | 100.9                         | 100.9 | 100.9 | 100.9 | 100.9             |  |
| 692             | Warehousing and storage services                                                | 98.5                          | 97.1  | 95.6  | 96.7  | 97.0              |  |
| 69              | Legal and accounting services                                                   | 99.5                          | 98.8  | 98.0  | 98.6  | 98.7              |  |
| 702             | Management consulting services                                                  | 95.7                          | 101.4 | 97.5  | 97.6  | 98.0              |  |
| (69_702)        | Legal, accounting and management consultancy activities                         | 98.0                          | 99.9  | 97.8  | 98.2  | 98.4              |  |
| 711             | Architectural and engineering services, related technical consulting services   | 79.4                          | 79.4  | 79.3  | 79.3  | 79.4              |  |
| 712             | Postal and courier services                                                     | 97.5                          | 97.5  | 97.5  | 97.5  | 97.5              |  |
| 71<br>(711_712) | Architectural and engineering services; technical testing and analysis services | 85.0                          | 85.0  | 85.0  | 85.0  | 85.0              |  |
| 7311            | Services provided by advertising agencies                                       | 127.8                         | 120.1 | 120.1 | 119.5 | 121.9             |  |
| 7312            | Postal services under universal service obligation                              | 112.4                         | 112.2 | 93.3  | 107.6 | 106.4             |  |
| 731             | Advertising services                                                            | 125.7                         | 119.0 | 116.4 | 117.8 | 119.7             |  |
| 732             | Other postal and courier services                                               | 81.8                          | 80.9  | 80.6  | 80.6  | 81.0              |  |
| 73<br>(731_732) | Advertising and market research                                                 | 123.2                         | 116.9 | 114.4 | 115.7 | 117.6             |  |
| 78              | Employment services                                                             | 101.9                         | 101.9 | 100.2 | 96.1  | 100.0             |  |
| 80              | Total telecommunications services                                               | 99.8                          | 105.3 | 106.2 | 106.2 | 104.4             |  |
| 812             | Accounting, bookkeeping, auditing and tax consulting services                   | 96.5                          | 96.2  | 95.9  | 94.4  | 95.8              |  |

# Table 3: Evolution of Producer Price Indices for Services, 2016 (continued)

|                 |                                                                                 |       |    | ar: 2010=100.0 |    |                   |
|-----------------|---------------------------------------------------------------------------------|-------|----|----------------|----|-------------------|
| Code            | Services categories                                                             | Q1    | Q2 | 2016<br>Q3     | Q4 | Annual<br>Average |
| 494             | Market research and public opinion services                                     | 90.5  |    |                |    |                   |
| 50<br>(501_502) | Sea and coastal passenger and freight water transport services                  | 138.6 |    |                |    |                   |
| 51              | Security and investigation services                                             | 77.6  |    |                |    |                   |
| 5210            | Cleaning services                                                               | 92.1  |    |                |    |                   |
| 5224            | Cargo handling services                                                         | 105.2 |    |                |    |                   |
| 53              | Services categories                                                             | 109.5 |    |                |    |                   |
| 531             | Postal services under universal service obligation                              | 117.2 |    |                |    |                   |
| 532             | Freight transport services by road and removal services                         | 98.9  |    |                |    |                   |
| 61              | Telecommunications services                                                     | 104.7 |    |                |    |                   |
| 62              | Computer programming, consultancy and related services                          | 84.2  |    |                |    |                   |
| 63              | Information service on computers and related services                           | 89.4  |    |                |    |                   |
| 691             | Legal services                                                                  | 100.9 |    |                |    |                   |
| 692             | Warehousing and storage services                                                | 96.2  |    |                |    |                   |
| 69              | Legal and accounting services                                                   | 98.3  |    |                |    |                   |
| 702             | Management consulting services                                                  | 102.8 |    |                |    |                   |
| (69_702)        | Legal, accounting and management consultancy activities                         | 100.1 |    |                |    |                   |
| 711             | Architectural and engineering services, related technical consulting services   | 79.3  |    |                |    |                   |
| 712             | Postal and courier services                                                     | 97.4  |    |                |    |                   |
| 71<br>(711_712) | Architectural and engineering services; technical testing and analysis services | 84.9  |    |                |    |                   |
| 7311            | Services provided by advertising agencies                                       | 120.7 |    |                |    |                   |
| 7312            | Postal services under universal service obligation                              | 115.7 |    |                |    |                   |
| 731             | Advertising services                                                            | 120.0 |    |                |    |                   |
| 732             | Other postal and courier services                                               | 80.3  |    |                |    |                   |
| 73<br>(731_732) | Advertising and market research                                                 | 117.8 |    |                |    |                   |
| 78              | Employment services                                                             | 91.5  |    |                |    |                   |
| 80              | Total telecommunications services                                               | 106.2 |    |                |    |                   |
| 812             | Accounting, bookkeeping, auditing and tax consulting services                   | 90.1  |    |                |    |                   |