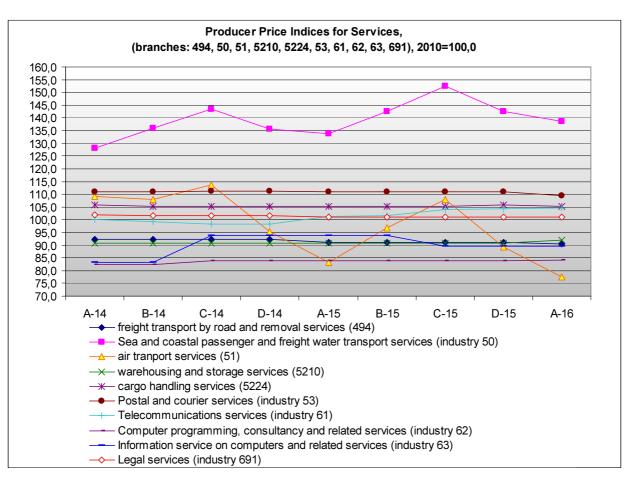

Table 3 and graphs show the evolution of the above-mentioned indices per quarter for the period 2014-2016.

Time series of the indices are available on the ELSTAT's website: <u>http://www.statistics.gr/en/statistics/-/publication/DKT59/-</u>

# Table 3: Evolution of Producer Price Indices for Services, 2014

# Table 3: Evolution of Producer Price Indices for Services, 2015 (continued)

|                 |                                                                                 | Base year: 2010=100.0<br>2015 |       |       |       |                   |  |
|-----------------|---------------------------------------------------------------------------------|-------------------------------|-------|-------|-------|-------------------|--|
| Code            | Services categories                                                             | Q1                            | Q2    | Q3    | Q4    | Annual<br>Average |  |
| 494             | Market research and public opinion services                                     | 90.9                          | 91.0  | 91.0  | 91.2  | 91.0              |  |
| 50<br>(501_502) | Sea and coastal passenger and freight water transport services                  | 133.8                         | 142.6 | 152.4 | 142.6 | 142.8             |  |
| 51              | Security and investigation services                                             | 83.4                          | 96.7  | 107.9 | 89.1  | 94.3              |  |
| 5210            | Cleaning services                                                               | 90.9                          | 90.7  | 90.7  | 90.7  | 90.7              |  |
| 5224            | Cargo handling services                                                         | 105.2                         | 105.2 | 105.2 | 105.8 | 105.4             |  |
| 53              | Services categories                                                             | 111.0                         | 111.0 | 111.0 | 110.8 | 111.0             |  |
| 531             | Postal services under universal service obligation                              | 117.2                         | 117.2 | 117.2 | 117.2 | 117.2             |  |
| 532             | Freight transport services by road and removal services                         | 102.5                         | 102.4 | 102.5 | 102.1 | 102.4             |  |
| 61              | Telecommunications services                                                     | 101.2                         | 101.6 | 104.0 | 104.4 | 102.8             |  |
| 62              | Computer programming, consultancy and related services                          | 83.8                          | 83.8  | 83.8  | 83.8  | 83.8              |  |
| 63              | Information service on computers and related services                           | 93.9                          | 93.9  | 89.4  | 89.4  | 91.7              |  |
| 691             | Legal services                                                                  | 100.9                         | 100.9 | 100.9 | 100.9 | 100.9             |  |
| 692             | Warehousing and storage services                                                | 98.5                          | 97.1  | 95.6  | 96.7  | 97.0              |  |
| 69              | Legal and accounting services                                                   | 99.5                          | 98.8  | 98.0  | 98.6  | 98.7              |  |
| 702             | Management consulting services                                                  | 95.7                          | 101.4 | 97.5  | 97.6  | 98.0              |  |
| (69_702)        | Legal, accounting and management consultancy activities                         | 98.0                          | 99.9  | 97.8  | 98.2  | 98.4              |  |
| 711             | Architectural and engineering services, related technical consulting services   | 79.4                          | 79.4  | 79.3  | 79.3  | 79.4              |  |
| 712             | Postal and courier services                                                     | 97.5                          | 97.5  | 97.5  | 97.5  | 97.5              |  |
| 71<br>(711_712) | Architectural and engineering services; technical testing and analysis services | 85.0                          | 85.0  | 85.0  | 85.0  | 85.0              |  |
| 7311            | Services provided by advertising agencies                                       | 127.8                         | 120.1 | 120.1 | 119.5 | 121.9             |  |
| 7312            | Postal services under universal service obligation                              | 112.4                         | 112.2 | 93.3  | 107.6 | 106.4             |  |
| 731             | Advertising services                                                            | 125.7                         | 119.0 | 116.4 | 117.8 | 119.7             |  |
| 732             | Other postal and courier services                                               | 81.8                          | 80.9  | 80.6  | 80.6  | 81.0              |  |
| 73<br>(731_732) | Advertising and market research                                                 | 123.2                         | 116.9 | 114.4 | 115.7 | 117.6             |  |
| 78              | Employment services                                                             | 101.9                         | 101.9 | 100.2 | 96.1  | 100.0             |  |
| 80              | Total telecommunications services                                               | 99.8                          | 105.3 | 106.2 | 106.2 | 104.4             |  |
| 812             | Accounting, bookkeeping, auditing and tax consulting services                   | 96.5                          | 96.2  | 95.9  | 94.4  | 95.8              |  |

# Table 3: Evolution of Producer Price Indices for Services, 2016 (continued)

|                 |                                                                                 |       |    | ar: 2010=100.0 |    |                   |
|-----------------|---------------------------------------------------------------------------------|-------|----|----------------|----|-------------------|
| Code            | Services categories                                                             | Q1    | Q2 | 2016<br>Q3     | Q4 | Annual<br>Average |
| 494             | Market research and public opinion services                                     | 90.5  |    |                |    |                   |
| 50<br>(501_502) | Sea and coastal passenger and freight water transport services                  | 138.6 |    |                |    |                   |
| 51              | Security and investigation services                                             | 77.6  |    |                |    |                   |
| 5210            | Cleaning services                                                               | 92.1  |    |                |    |                   |
| 5224            | Cargo handling services                                                         | 105.2 |    |                |    |                   |
| 53              | Services categories                                                             | 109.5 |    |                |    |                   |
| 531             | Postal services under universal service obligation                              | 117.2 |    |                |    |                   |
| 532             | Freight transport services by road and removal services                         | 98.9  |    |                |    |                   |
| 61              | Telecommunications services                                                     | 104.7 |    |                |    |                   |
| 62              | Computer programming, consultancy and related services                          | 84.2  |    |                |    |                   |
| 63              | Information service on computers and related services                           | 89.4  |    |                |    |                   |
| 691             | Legal services                                                                  | 100.9 |    |                |    |                   |
| 692             | Warehousing and storage services                                                | 96.2  |    |                |    |                   |
| 69              | Legal and accounting services                                                   | 98.3  |    |                |    |                   |
| 702             | Management consulting services                                                  | 102.8 |    |                |    |                   |
| (69_702)        | Legal, accounting and management consultancy activities                         | 100.1 |    |                |    |                   |
| 711             | Architectural and engineering services, related technical consulting services   | 79.3  |    |                |    |                   |
| 712             | Postal and courier services                                                     | 97.4  |    |                |    |                   |
| 71<br>(711_712) | Architectural and engineering services; technical testing and analysis services | 84.9  |    |                |    |                   |
| 7311            | Services provided by advertising agencies                                       | 120.7 |    |                |    |                   |
| 7312            | Postal services under universal service obligation                              | 115.7 |    |                |    |                   |
| 731             | Advertising services                                                            | 120.0 |    |                |    |                   |
| 732             | Other postal and courier services                                               | 80.3  |    |                |    |                   |
| 73<br>(731_732) | Advertising and market research                                                 | 117.8 |    |                |    |                   |
| 78              | Employment services                                                             | 91.5  |    |                |    |                   |
| 80              | Total telecommunications services                                               | 106.2 |    |                |    |                   |
| 812             | Accounting, bookkeeping, auditing and tax consulting services                   | 90.1  |    |                |    |                   |