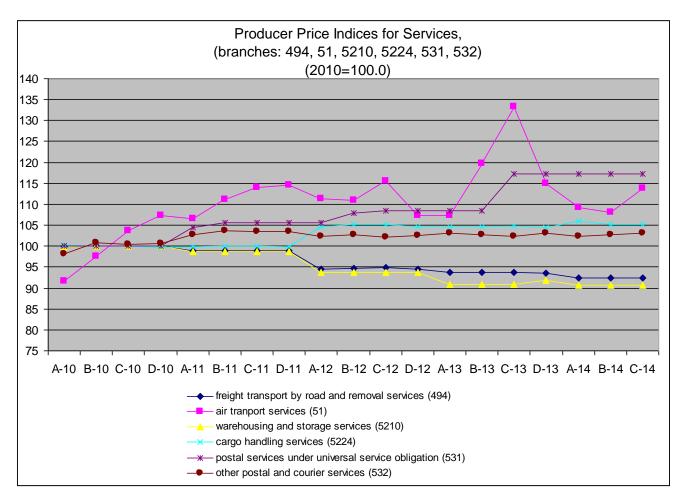

Table 3 and graphs show the evolution of the above-mentioned indices per quarter for the period 2010-2015.

Time series of the indices are available on the ELSTAT's website: <u>http://www.statistics.gr/en/statistics/-/publication/DKT59/-</u>

### Table 1: Annual comparisons of the Producer Price Indices for Services

### Base year: 2010=100.0

| Code            | Services categories                                                                   | 3     | rd quarter | Annual rate of change<br>(%) |           |           |
|-----------------|---------------------------------------------------------------------------------------|-------|------------|------------------------------|-----------|-----------|
|                 |                                                                                       | 2015  | 2014       | 2013                         | 2015/2014 | 2014/2013 |
| 494             | Freight transport services by road and removal services                               | 91.0  | 92.4       | 93.6                         | -1.5      | -1.4      |
| 50<br>(501_502) | Sea and coastal passenger and<br>freight water transport services                     | 152.4 | 143.6      | -                            | 6.1       | -         |
| 51              | Air transport services                                                                | 107.9 | 113.8      | 133.4                        | -5.2      | -14.7     |
| 5210            | Warehousing and storage services                                                      | 90.7  | 90.8       | 90.9                         | -0.1      | -0.2      |
| 5224            | Cargo handling services                                                               | 105.2 | 105.2      | 104.8                        | 0.0       | 0.3       |
| 53              | Postal and courier services                                                           | 111.0 | 111.2      | 111.7                        | -0.2      | -0.5      |
| 531             | Postal services under universal service obligation                                    | 117.2 | 117.2      | 117.2                        | 0.0       | 0.0       |
| 532             | Other postal and courier services                                                     | 102.5 | 103.0      | 102.4                        | -0.5      | 0.6       |
| 61              | Total telecommunications services                                                     | 104.0 | 98.2       | 99.6                         | 5.9       | -1.4      |
| 62              | Computer programming, consultancy and related services                                | 83.8  | 83.9       | -                            | -0.2      | -         |
| 63              | Information service on computers<br>and related services                              | 93.9  | 93.9       | -                            | 0.0       | -         |
| 691             | Legal services                                                                        | 100.9 | 101.5      | -                            | -0.7      | -         |
| 692             | Accounting, bookkeeping, auditing and tax consulting                                  | 95.6  | 98.2       | 96.1                         | -2.6      | 2.2       |
| 69              | Legal and accounting services                                                         | 98.0  | 99.7       | -                            | -1.7      | -         |
| 702             | Management consulting services                                                        | 97.5  | 102.7      | -                            | -5.1      | -         |
| (69_702)        | Legal, accounting and management consultancy activities                               | 97.8  | 100.9      | 104.0                        | -3.1      | -3.0      |
| 711             | Architectural and engineering<br>services, related technical<br>consulting services   | 79.3  | 83.1       | -                            | -4.5      | -         |
| 712             | Technical testing and analysis services                                               | 97.5  | 101.3      | 100.9                        | -3.7      | 0.4       |
| 71<br>(711_712) | Architectural and engineering<br>services; technical testing and<br>analysis services | 85.0  | 88.7       | -                            | -4.2      | -         |
| 7311            | Services provided by advertising agencies                                             | 120.1 | 121.6      | -                            | -1.2      | -         |
| 7312            | Media representation services                                                         | 93.3  | 93.9       | 90.5                         | -0.7      | 3.8       |
| 731             | Advertising services                                                                  | 116.4 | 117.8      | 90.5                         | -1.2      | 30.1      |
| 732             | Market research and public opinion services                                           | 80.6  | 80.0       | 82.2                         | 0.8       | -2.7      |
| 73<br>(731_732) | Advertising and market research                                                       | 114.4 | 115.6      | -                            | -1.1      | -         |
| 78              | Employment services                                                                   | 100.2 | 101.9      | -                            | -1.7      | -         |
| 80              | Security and investigation services                                                   | 106.2 | 99.9       | 103.1                        | 6.3       | -3.1      |
| 812             | Cleaning services                                                                     | 95.9  | 95.5       | 98.5                         | 0.4       | -3.1      |

# Table 3: Evolution of Producer Price Indices for Services, 2010-2011

|          |                                                               | 2011      |           |           |           |                   |  |  |
|----------|---------------------------------------------------------------|-----------|-----------|-----------|-----------|-------------------|--|--|
| Code     | Services categories                                           | Q1        | Q2        | Q3        | Q4        | Annual<br>Average |  |  |
| 494      | Freight transport services by road and removal services       | 99.0      | 99.0      | 99.0      | 99.0      | 99.0              |  |  |
| 51       | Air transport services                                        | 106.<br>6 | 111.<br>2 | 114.<br>0 | 114.<br>6 | 111.6             |  |  |
| 5210     | Warehousing and storage services                              | 98.8      | 98.8      | 98.8      | 98.8      | 98.8              |  |  |
| 5224     | Cargo handling services                                       | 99.9      | 100.<br>1 | 100.<br>1 | 99.8      | 100.0             |  |  |
| 53       | Postal and courier services                                   | 103.<br>8 | 104.<br>8 | 104.<br>8 | 104.<br>8 | 104.6             |  |  |
| 531      | Postal services under universal service obligation            | 104.<br>5 | 105.<br>5 | 105.<br>5 | 105.<br>5 | 105.3             |  |  |
| 532      | Other postal and courier services                             | 102.<br>7 | 103.<br>6 | 103.<br>6 | 103.<br>5 | 103.3             |  |  |
| 61       | Total telecommunications services                             | 102.<br>1 | 102.<br>5 | 102.<br>9 | 102.<br>9 | 102.6             |  |  |
| 692      | Accounting, bookkeeping, auditing and tax consulting services | 100.<br>0 | 100.<br>0 | 100.<br>0 | 100.<br>0 | 100.0             |  |  |
| (69_702) | Legal, accounting and management consultancy activities       | 101.<br>2 | 102.<br>5 | 102.<br>7 | 103.<br>9 | 102.6             |  |  |
| 712      | Technical testing and analysis services                       | 100.<br>2 | 100.<br>2 | 100.<br>3 | 100.<br>3 | 100.2             |  |  |
| 7312     | Media representation services                                 | 101.<br>6 | 105.<br>3 | 90.2      | 108.<br>7 | 101.5             |  |  |
| 732      | Market research and public opinion services                   | 94.6      | 94.6      | 94.6      | 94.5      | 94.6              |  |  |

| Code     | Services categories                                           | Q1    | Q2    | Q3    | Q4    | Annual<br>Average |
|----------|---------------------------------------------------------------|-------|-------|-------|-------|-------------------|
| 494      | Freight transport services by road and removal services       | 93.7  | 93.7  | 93.6  | 93.6  | 93.7              |
| 51       | Air transport services                                        | 107.3 | 119.7 | 133.4 | 114.9 | 118.8             |
| 5210     | Warehousing and storage services                              | 90.8  | 90.8  | 90.9  | 91.8  | 91.1              |
| 5224     | Cargo handling services                                       | 104.6 | 104.6 | 104.8 | 104.5 | 104.6             |
| 53       | Postal and courier services                                   | 106.5 | 106.3 | 111.7 | 112.0 | 109.1             |
| 531      | Postal services under universal service obligation            | 108.4 | 108.4 | 117.2 | 117.2 | 112.8             |
| 532      | Other postal and courier services                             | 103.1 | 102.8 | 102.4 | 103.1 | 102.9             |
| 61       | Total telecommunications services                             | 98.8  | 99.2  | 99.6  | 100.0 | 99.4              |
| 692      | Accounting, bookkeeping, auditing and tax consulting services | 92.7  | 95.9  | 96.1  | 95.9  | 95.1              |
| (69_702) | Legal, accounting and management consultancy activities       | 102.3 | 104.4 | 104.0 | 104.4 | 103.8             |
| 712      | Technical testing and analysis services                       | 100.4 | 101.1 | 100.9 | 101.8 | 101.1             |
| 7312     | Media representation services                                 | 99.7  | 104.2 | 90.5  | 107.3 | 100.4             |
| 732      | Market research and public opinion services                   | 83.1  | 82.3  | 82.2  | 82.1  | 82.4              |
| 80       | Security and investigation services                           | 102.6 | 102.6 | 103.1 | 103.1 | 102.9             |
| 812      | Cleaning services                                             | 97.5  | 98.6  | 98.5  | 97.8  | 98.1              |

# Table 3: Evolution of Producer Price Indices for Services, 2014 (continued)

|                 |                                                                                 | Base year: 2010=100.0<br>2014 |           |           |           |                   |  |
|-----------------|---------------------------------------------------------------------------------|-------------------------------|-----------|-----------|-----------|-------------------|--|
| Code            | Services categories                                                             | Q1                            | Q2        | Q3        | Q4        | Annual<br>Average |  |
| 494             | Freight transport services by road and removal services                         | 92.4                          | 92.4      | 92.4      | 92.4      | 92.4              |  |
| 50<br>(501_502) | Sea and coastal passenger and freight water transport services                  | 128.<br>2                     | 135.<br>8 | 143.<br>6 | 135.<br>7 | 135.8             |  |
| 51              | Air transport services                                                          | 109.<br>2                     | 108.<br>0 | 113.<br>8 | 95.4      | 106.6             |  |
| 5210            | Warehousing and storage services                                                | 90.8                          | 90.8      | 90.8      | 90.8      | 90.8              |  |
| 5224            | Cargo handling services                                                         | 106.<br>0                     | 105.<br>2 | 105.<br>2 | 105.<br>2 | 105.4             |  |
| 53              | Postal and courier services                                                     | 111.<br>0                     | 111.<br>1 | 111.<br>2 | 111.<br>3 | 111.1             |  |
| 531             | Postal services under universal service obligation                              | 117.<br>2                     | 117.<br>2 | 117.<br>2 | 117.<br>2 | 117.2             |  |
| 532             | Other postal and courier services                                               | 102.<br>4                     | 102.<br>7 | 103.<br>0 | 103.<br>1 | 102.8             |  |
| 61              | Total telecommunications services                                               | 100.<br>0                     | 99.2      | 98.2      | 98.2      | 98.9              |  |
| 62              | Computer programming, consultancy and related services                          | 82.3                          | 82.3      | 83.9      | 83.8      | 83.1              |  |
| 63              | Information service on computers and related services                           | 83.3                          | 83.3      | 93.9      | 93.9      | 88.6              |  |
| 691             | Legal services                                                                  | 101.<br>9                     | 101.<br>6 | 101.<br>5 | 101.<br>5 | 101.6             |  |
| 692             | Accounting, bookkeeping, auditing and tax consulting services                   | 98.6                          | 98.2      | 98.2      | 99.0      | 98.5              |  |
| 69              | Legal and accounting services                                                   | 100.<br>1                     | 99.7      | 99.7      | 100.<br>1 | 99.9              |  |
| 702             | Management consulting services                                                  | 111.<br>5                     | 99.8      | 102.<br>7 | 108.<br>0 | 105.5             |  |
| (69_702)        | Legal, accounting and management consultancy activities                         | 104.<br>7                     | 99.8      | 100.<br>9 | 103.<br>3 | 102.2             |  |
| 711             | Architectural and engineering services, related technical consulting services   | 85.1                          | 84.1      | 83.1      | 83.1      | 83.8              |  |
| 712             | Technical testing and analysis services                                         | 101.<br>4                     | 101.<br>3 | 101.<br>3 | 101.<br>3 | 101.3             |  |
| 71<br>(711_712) | Architectural and engineering services; technical testing and analysis services | 90.2                          | 89.4      | 88.7      | 88.7      | 89.3              |  |
| 7311            | Services provided by advertising agencies                                       | 121.<br>6                     | 121.<br>6 | 121.<br>6 | 121.<br>6 | 121.6             |  |
| 7312            | Media representation services                                                   | 108.<br>0                     | 113.<br>9 | 93.9      | 107.<br>3 | 105.8             |  |
| 731             | Advertising services                                                            | 119.<br>7                     | 120.<br>5 | 117.<br>8 | 119.<br>6 | 119.4             |  |
| 732             | Market research and public opinion services                                     | 80.4                          | 80.2      | 80.0      | 80.6      | 80.3              |  |
| 73<br>(731_732) | Advertising and market research                                                 | 117.<br>5                     | 118.<br>3 | 115.<br>6 | 117.<br>4 | 117.2             |  |
| 78              | Employment services                                                             | 106.<br>0                     | 103.<br>9 | 101.<br>9 | 101.<br>9 | 103.4             |  |
| 80              | Security and investigation services                                             | 103.<br>2                     | 103.<br>2 | 99.9      | 99.9      | 101.6             |  |
| 812             | Cleaning services                                                               | 96.9                          | 96.8      | 95.5      | 95.8      | 96.2              |  |

# Table 3: Evolution of Producer Price Indices for Services, 2015 (continued)

|                 |                                                                                 | Base year: 2010=10 |       |       |    |                   |  |
|-----------------|---------------------------------------------------------------------------------|--------------------|-------|-------|----|-------------------|--|
| 0               |                                                                                 | 2015               |       |       |    |                   |  |
| Code            | Services categories                                                             | Q1                 | Q2    | Q3    | Q4 | Annual<br>Average |  |
| 494             | Market research and public opinion services                                     | 90.9               | 91.0  | 91.0  |    |                   |  |
| 50<br>(501_502) | Sea and coastal passenger and freight water transport services                  | 133.8              | 142.6 | 152.4 |    |                   |  |
| 51              | Security and investigation services                                             | 83.4               | 96.7  | 107.9 |    |                   |  |
| 5210            | Cleaning services                                                               | 90.9               | 90.7  | 90.7  |    |                   |  |
| 5224            | Cargo handling services                                                         | 105.2              | 105.2 | 105.2 |    |                   |  |
| 53              | Services categories                                                             | 111.0              | 111.0 | 111.0 |    |                   |  |
| 531             | Postal services under universal service obligation                              | 117.2              | 117.2 | 117.2 |    |                   |  |
| 532             | Freight transport services by road and removal services                         | 102.5              | 102.4 | 102.5 |    |                   |  |
| 61              | Total telecommunications services                                               | 101.2              | 101.6 | 104.0 |    |                   |  |
| 62              | Computer programming, consultancy and related services                          | 83.8               | 83.8  | 83.8  |    |                   |  |
| 63              | Information service on computers and related services                           | 93.9               | 93.9  | 93.9  |    |                   |  |
| 691             | Legal services                                                                  | 100.9              | 100.9 | 100.9 |    |                   |  |
| 692             | Warehousing and storage services                                                | 98.5               | 97.1  | 95.6  |    |                   |  |
| 69              | Legal and accounting services                                                   | 99.5               | 98.8  | 98.0  |    |                   |  |
| 702             | Management consulting services                                                  | 95.7               | 101.4 | 97.5  |    |                   |  |
| (69_702)        | Legal, accounting and management<br>consultancy activities                      | 98.0               | 99.9  | 97.8  |    |                   |  |
| 711             | Architectural and engineering services, related technical consulting services   | 79.4               | 79.4  | 79.3  |    |                   |  |
| 712             | Postal and courier services                                                     | 97.5               | 97.5  | 97.5  |    |                   |  |
| 71<br>(711_712) | Architectural and engineering services; technical testing and analysis services | 85.0               | 85.0  | 85.0  |    |                   |  |
| 7311            | Services provided by advertising agencies                                       | 127.8              | 120.1 | 120.1 |    |                   |  |
| 7312            | Postal services under universal service obligation                              | 112.4              | 112.2 | 93.3  |    |                   |  |
| 731             | Advertising services                                                            | 125.7              | 119.0 | 116.4 |    |                   |  |
| 732             | Other postal and courier services                                               | 81.8               | 80.9  | 80.6  |    |                   |  |
| 73<br>(731_732) | Advertising and market research                                                 | 123.2              | 116.9 | 114.4 |    |                   |  |
| 78              | Employment services                                                             | 101.9              | 101.9 | 100.2 |    |                   |  |
| 80              | Total telecommunications services                                               | 99.8               | 105.3 | 106.2 |    |                   |  |
| 812             | Accounting, bookkeeping, auditing and tax consulting services                   | 96.5               | 96.2  | 95.9  |    |                   |  |