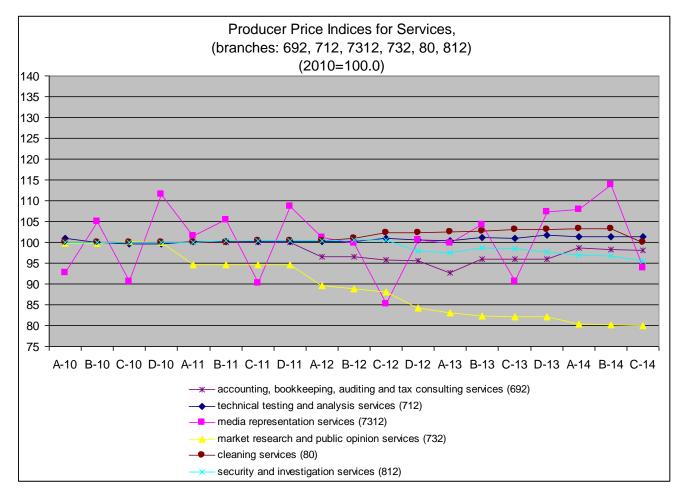

Table 3 and graphs show the evolution of the above-mentioned indices per quarter for the period 2010-2015.

Time series of the indices are available on the ELSTAT's website: <u>http://www.statistics.gr/en/statistics/-/publication/DKT59/-</u>

### Table 1: Annual comparisons of the Producer Price Indices for Services

### Base year: 2010=100.0

| Code            | Services categories                                                                   | 3     | rd quarter | Annual rate of change<br>(%) |           |           |
|-----------------|---------------------------------------------------------------------------------------|-------|------------|------------------------------|-----------|-----------|
|                 |                                                                                       | 2015  | 2014       | 2013                         | 2015/2014 | 2014/2013 |
| 494             | Freight transport services by road and removal services                               | 91.0  | 92.4       | 93.6                         | -1.5      | -1.4      |
| 50<br>(501_502) | Sea and coastal passenger and<br>freight water transport services                     | 152.4 | 143.6      | -                            | 6.1       | -         |
| 51              | Air transport services                                                                | 107.9 | 113.8      | 133.4                        | -5.2      | -14.7     |
| 5210            | Warehousing and storage services                                                      | 90.7  | 90.8       | 90.9                         | -0.1      | -0.2      |
| 5224            | Cargo handling services                                                               | 105.2 | 105.2      | 104.8                        | 0.0       | 0.3       |
| 53              | Postal and courier services                                                           | 111.0 | 111.2      | 111.7                        | -0.2      | -0.5      |
| 531             | Postal services under universal service obligation                                    | 117.2 | 117.2      | 117.2                        | 0.0       | 0.0       |
| 532             | Other postal and courier services                                                     | 102.5 | 103.0      | 102.4                        | -0.5      | 0.6       |
| 61              | Total telecommunications services                                                     | 104.0 | 98.2       | 99.6                         | 5.9       | -1.4      |
| 62              | Computer programming, consultancy and related services                                | 83.8  | 83.9       | -                            | -0.2      | -         |
| 63              | Information service on computers<br>and related services                              | 93.9  | 93.9       | -                            | 0.0       | -         |
| 691             | Legal services                                                                        | 100.9 | 101.5      | -                            | -0.7      | -         |
| 692             | Accounting, bookkeeping, auditing and tax consulting                                  | 95.6  | 98.2       | 96.1                         | -2.6      | 2.2       |
| 69              | Legal and accounting services                                                         | 98.0  | 99.7       | -                            | -1.7      | -         |
| 702             | Management consulting services                                                        | 97.5  | 102.7      | -                            | -5.1      | -         |
| (69_702)        | Legal, accounting and management consultancy activities                               | 97.8  | 100.9      | 104.0                        | -3.1      | -3.0      |
| 711             | Architectural and engineering<br>services, related technical<br>consulting services   | 79.3  | 83.1       | -                            | -4.5      | -         |
| 712             | Technical testing and analysis services                                               | 97.5  | 101.3      | 100.9                        | -3.7      | 0.4       |
| 71<br>(711_712) | Architectural and engineering<br>services; technical testing and<br>analysis services | 85.0  | 88.7       | -                            | -4.2      | -         |
| 7311            | Services provided by advertising agencies                                             | 120.1 | 121.6      | -                            | -1.2      | -         |
| 7312            | Media representation services                                                         | 93.3  | 93.9       | 90.5                         | -0.7      | 3.8       |
| 731             | Advertising services                                                                  | 116.4 | 117.8      | 90.5                         | -1.2      | 30.1      |
| 732             | Market research and public opinion services                                           | 80.6  | 80.0       | 82.2                         | 0.8       | -2.7      |
| 73<br>(731_732) | Advertising and market research                                                       | 114.4 | 115.6      | -                            | -1.1      | -         |
| 78              | Employment services                                                                   | 100.2 | 101.9      | -                            | -1.7      | -         |
| 80              | Security and investigation services                                                   | 106.2 | 99.9       | 103.1                        | 6.3       | -3.1      |
| 812             | Cleaning services                                                                     | 95.9  | 95.5       | 98.5                         | 0.4       | -3.1      |

# Table 3: Evolution of Producer Price Indices for Services, 2010-2011

|          |                                                               | 2011      |           |           |           |                   |  |  |
|----------|---------------------------------------------------------------|-----------|-----------|-----------|-----------|-------------------|--|--|
| Code     | Services categories                                           | Q1        | Q2        | Q3        | Q4        | Annual<br>Average |  |  |
| 494      | Freight transport services by road and removal services       | 99.0      | 99.0      | 99.0      | 99.0      | 99.0              |  |  |
| 51       | Air transport services                                        | 106.<br>6 | 111.<br>2 | 114.<br>0 | 114.<br>6 | 111.6             |  |  |
| 5210     | Warehousing and storage services                              | 98.8      | 98.8      | 98.8      | 98.8      | 98.8              |  |  |
| 5224     | Cargo handling services                                       | 99.9      | 100.<br>1 | 100.<br>1 | 99.8      | 100.0             |  |  |
| 53       | Postal and courier services                                   | 103.<br>8 | 104.<br>8 | 104.<br>8 | 104.<br>8 | 104.6             |  |  |
| 531      | Postal services under universal service obligation            | 104.<br>5 | 105.<br>5 | 105.<br>5 | 105.<br>5 | 105.3             |  |  |
| 532      | Other postal and courier services                             | 102.<br>7 | 103.<br>6 | 103.<br>6 | 103.<br>5 | 103.3             |  |  |
| 61       | Total telecommunications services                             | 102.<br>1 | 102.<br>5 | 102.<br>9 | 102.<br>9 | 102.6             |  |  |
| 692      | Accounting, bookkeeping, auditing and tax consulting services | 100.<br>0 | 100.<br>0 | 100.<br>0 | 100.<br>0 | 100.0             |  |  |
| (69_702) | Legal, accounting and management consultancy activities       | 101.<br>2 | 102.<br>5 | 102.<br>7 | 103.<br>9 | 102.6             |  |  |
| 712      | Technical testing and analysis services                       | 100.<br>2 | 100.<br>2 | 100.<br>3 | 100.<br>3 | 100.2             |  |  |
| 7312     | Media representation services                                 | 101.<br>6 | 105.<br>3 | 90.2      | 108.<br>7 | 101.5             |  |  |
| 732      | Market research and public opinion services                   | 94.6      | 94.6      | 94.6      | 94.5      | 94.6              |  |  |

| Code     | Services categories                                           | Q1    | Q2    | Q3    | Q4    | Annual<br>Average |
|----------|---------------------------------------------------------------|-------|-------|-------|-------|-------------------|
| 494      | Freight transport services by road and removal services       | 93.7  | 93.7  | 93.6  | 93.6  | 93.7              |
| 51       | Air transport services                                        | 107.3 | 119.7 | 133.4 | 114.9 | 118.8             |
| 5210     | Warehousing and storage services                              | 90.8  | 90.8  | 90.9  | 91.8  | 91.1              |
| 5224     | Cargo handling services                                       | 104.6 | 104.6 | 104.8 | 104.5 | 104.6             |
| 53       | Postal and courier services                                   | 106.5 | 106.3 | 111.7 | 112.0 | 109.1             |
| 531      | Postal services under universal service obligation            | 108.4 | 108.4 | 117.2 | 117.2 | 112.8             |
| 532      | Other postal and courier services                             | 103.1 | 102.8 | 102.4 | 103.1 | 102.9             |
| 61       | Total telecommunications services                             | 98.8  | 99.2  | 99.6  | 100.0 | 99.4              |
| 692      | Accounting, bookkeeping, auditing and tax consulting services | 92.7  | 95.9  | 96.1  | 95.9  | 95.1              |
| (69_702) | Legal, accounting and management consultancy activities       | 102.3 | 104.4 | 104.0 | 104.4 | 103.8             |
| 712      | Technical testing and analysis services                       | 100.4 | 101.1 | 100.9 | 101.8 | 101.1             |
| 7312     | Media representation services                                 | 99.7  | 104.2 | 90.5  | 107.3 | 100.4             |
| 732      | Market research and public opinion services                   | 83.1  | 82.3  | 82.2  | 82.1  | 82.4              |
| 80       | Security and investigation services                           | 102.6 | 102.6 | 103.1 | 103.1 | 102.9             |
| 812      | Cleaning services                                             | 97.5  | 98.6  | 98.5  | 97.8  | 98.1              |

# Table 3: Evolution of Producer Price Indices for Services, 2014 (continued)

|                 |                                                                                 | Base year: 2010=100.0<br>2014 |           |           |           |                   |  |
|-----------------|---------------------------------------------------------------------------------|-------------------------------|-----------|-----------|-----------|-------------------|--|
| Code            | Services categories                                                             | Q1                            | Q2        | Q3        | Q4        | Annual<br>Average |  |
| 494             | Freight transport services by road and removal services                         | 92.4                          | 92.4      | 92.4      | 92.4      | 92.4              |  |
| 50<br>(501_502) | Sea and coastal passenger and freight water transport services                  | 128.<br>2                     | 135.<br>8 | 143.<br>6 | 135.<br>7 | 135.8             |  |
| 51              | Air transport services                                                          | 109.<br>2                     | 108.<br>0 | 113.<br>8 | 95.4      | 106.6             |  |
| 5210            | Warehousing and storage services                                                | 90.8                          | 90.8      | 90.8      | 90.8      | 90.8              |  |
| 5224            | Cargo handling services                                                         | 106.<br>0                     | 105.<br>2 | 105.<br>2 | 105.<br>2 | 105.4             |  |
| 53              | Postal and courier services                                                     | 111.<br>0                     | 111.<br>1 | 111.<br>2 | 111.<br>3 | 111.1             |  |
| 531             | Postal services under universal service obligation                              | 117.<br>2                     | 117.<br>2 | 117.<br>2 | 117.<br>2 | 117.2             |  |
| 532             | Other postal and courier services                                               | 102.<br>4                     | 102.<br>7 | 103.<br>0 | 103.<br>1 | 102.8             |  |
| 61              | Total telecommunications services                                               | 100.<br>0                     | 99.2      | 98.2      | 98.2      | 98.9              |  |
| 62              | Computer programming, consultancy and related services                          | 82.3                          | 82.3      | 83.9      | 83.8      | 83.1              |  |
| 63              | Information service on computers and related services                           | 83.3                          | 83.3      | 93.9      | 93.9      | 88.6              |  |
| 691             | Legal services                                                                  | 101.<br>9                     | 101.<br>6 | 101.<br>5 | 101.<br>5 | 101.6             |  |
| 692             | Accounting, bookkeeping, auditing and tax consulting services                   | 98.6                          | 98.2      | 98.2      | 99.0      | 98.5              |  |
| 69              | Legal and accounting services                                                   | 100.<br>1                     | 99.7      | 99.7      | 100.<br>1 | 99.9              |  |
| 702             | Management consulting services                                                  | 111.<br>5                     | 99.8      | 102.<br>7 | 108.<br>0 | 105.5             |  |
| (69_702)        | Legal, accounting and management consultancy activities                         | 104.<br>7                     | 99.8      | 100.<br>9 | 103.<br>3 | 102.2             |  |
| 711             | Architectural and engineering services, related technical consulting services   | 85.1                          | 84.1      | 83.1      | 83.1      | 83.8              |  |
| 712             | Technical testing and analysis services                                         | 101.<br>4                     | 101.<br>3 | 101.<br>3 | 101.<br>3 | 101.3             |  |
| 71<br>(711_712) | Architectural and engineering services; technical testing and analysis services | 90.2                          | 89.4      | 88.7      | 88.7      | 89.3              |  |
| 7311            | Services provided by advertising agencies                                       | 121.<br>6                     | 121.<br>6 | 121.<br>6 | 121.<br>6 | 121.6             |  |
| 7312            | Media representation services                                                   | 108.<br>0                     | 113.<br>9 | 93.9      | 107.<br>3 | 105.8             |  |
| 731             | Advertising services                                                            | 119.<br>7                     | 120.<br>5 | 117.<br>8 | 119.<br>6 | 119.4             |  |
| 732             | Market research and public opinion services                                     | 80.4                          | 80.2      | 80.0      | 80.6      | 80.3              |  |
| 73<br>(731_732) | Advertising and market research                                                 | 117.<br>5                     | 118.<br>3 | 115.<br>6 | 117.<br>4 | 117.2             |  |
| 78              | Employment services                                                             | 106.<br>0                     | 103.<br>9 | 101.<br>9 | 101.<br>9 | 103.4             |  |
| 80              | Security and investigation services                                             | 103.<br>2                     | 103.<br>2 | 99.9      | 99.9      | 101.6             |  |
| 812             | Cleaning services                                                               | 96.9                          | 96.8      | 95.5      | 95.8      | 96.2              |  |

# Table 3: Evolution of Producer Price Indices for Services, 2015 (continued)

|                 |                                                                                 | Base year: 2010=10 |       |       |    |                   |  |
|-----------------|---------------------------------------------------------------------------------|--------------------|-------|-------|----|-------------------|--|
| 0               |                                                                                 | 2015               |       |       |    |                   |  |
| Code            | Services categories                                                             | Q1                 | Q2    | Q3    | Q4 | Annual<br>Average |  |
| 494             | Market research and public opinion services                                     | 90.9               | 91.0  | 91.0  |    |                   |  |
| 50<br>(501_502) | Sea and coastal passenger and freight water transport services                  | 133.8              | 142.6 | 152.4 |    |                   |  |
| 51              | Security and investigation services                                             | 83.4               | 96.7  | 107.9 |    |                   |  |
| 5210            | Cleaning services                                                               | 90.9               | 90.7  | 90.7  |    |                   |  |
| 5224            | Cargo handling services                                                         | 105.2              | 105.2 | 105.2 |    |                   |  |
| 53              | Services categories                                                             | 111.0              | 111.0 | 111.0 |    |                   |  |
| 531             | Postal services under universal service obligation                              | 117.2              | 117.2 | 117.2 |    |                   |  |
| 532             | Freight transport services by road and removal services                         | 102.5              | 102.4 | 102.5 |    |                   |  |
| 61              | Total telecommunications services                                               | 101.2              | 101.6 | 104.0 |    |                   |  |
| 62              | Computer programming, consultancy and related services                          | 83.8               | 83.8  | 83.8  |    |                   |  |
| 63              | Information service on computers and related services                           | 93.9               | 93.9  | 93.9  |    |                   |  |
| 691             | Legal services                                                                  | 100.9              | 100.9 | 100.9 |    |                   |  |
| 692             | Warehousing and storage services                                                | 98.5               | 97.1  | 95.6  |    |                   |  |
| 69              | Legal and accounting services                                                   | 99.5               | 98.8  | 98.0  |    |                   |  |
| 702             | Management consulting services                                                  | 95.7               | 101.4 | 97.5  |    |                   |  |
| (69_702)        | Legal, accounting and management<br>consultancy activities                      | 98.0               | 99.9  | 97.8  |    |                   |  |
| 711             | Architectural and engineering services, related technical consulting services   | 79.4               | 79.4  | 79.3  |    |                   |  |
| 712             | Postal and courier services                                                     | 97.5               | 97.5  | 97.5  |    |                   |  |
| 71<br>(711_712) | Architectural and engineering services; technical testing and analysis services | 85.0               | 85.0  | 85.0  |    |                   |  |
| 7311            | Services provided by advertising agencies                                       | 127.8              | 120.1 | 120.1 |    |                   |  |
| 7312            | Postal services under universal service obligation                              | 112.4              | 112.2 | 93.3  |    |                   |  |
| 731             | Advertising services                                                            | 125.7              | 119.0 | 116.4 |    |                   |  |
| 732             | Other postal and courier services                                               | 81.8               | 80.9  | 80.6  |    |                   |  |
| 73<br>(731_732) | Advertising and market research                                                 | 123.2              | 116.9 | 114.4 |    |                   |  |
| 78              | Employment services                                                             | 101.9              | 101.9 | 100.2 |    |                   |  |
| 80              | Total telecommunications services                                               | 99.8               | 105.3 | 106.2 |    |                   |  |
| 812             | Accounting, bookkeeping, auditing and tax consulting services                   | 96.5               | 96.2  | 95.9  |    |                   |  |