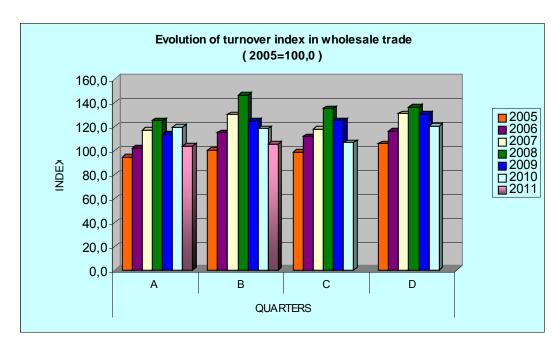

### Economic and Short-Term Indicators Division

Retail Sales Value Index Section

Andriana Dafni Tel: 0030 213 1352127 Fax: 0030 213 1352729 e-mail: ret.sal@statistics.gr andrdafni@statistics.gr

**Table: Evolution of the Turnover index in Wholesale Trade** (working days adjusted series)

Base year: 2005=100.0

| Year-Quarter         Index Quarter on year growth rates (%)         Quarter on quarter growth rates (%)           2005 A 94.8 B 100.5 C 98.7 D 105.9 D 105.9 T.3         6.0           Average 100.0         7.3           2006 A 102.3 7.9 -3.4 B 115.1 14.5 12.5 C 1111.6 13.1 -3.0 D 116.5 10.0 4.4           Average 111.4 11.4 11.4         11.4 5 0.5 10.0 4.4           Average 111.4 11.4 11.4 11.4 11.4 11.4 11.4 11                                                                                                                                                                                                                                                                                                                                                                                                                                                                                                                                                                                                                                                                                                                                                                                                                                                                                                                                                                                                                                                                                                                                                                                                                                                                                                                                                                                                                                                                                                                                                                                                                                                                                                  |              |       | Base ye     | Base year: 2005=100.0 |  |
|--------------------------------------------------------------------------------------------------------------------------------------------------------------------------------------------------------------------------------------------------------------------------------------------------------------------------------------------------------------------------------------------------------------------------------------------------------------------------------------------------------------------------------------------------------------------------------------------------------------------------------------------------------------------------------------------------------------------------------------------------------------------------------------------------------------------------------------------------------------------------------------------------------------------------------------------------------------------------------------------------------------------------------------------------------------------------------------------------------------------------------------------------------------------------------------------------------------------------------------------------------------------------------------------------------------------------------------------------------------------------------------------------------------------------------------------------------------------------------------------------------------------------------------------------------------------------------------------------------------------------------------------------------------------------------------------------------------------------------------------------------------------------------------------------------------------------------------------------------------------------------------------------------------------------------------------------------------------------------------------------------------------------------------------------------------------------------------------------------------------------------|--------------|-------|-------------|-----------------------|--|
| B 100.5 C 98.7 - 1.8 P 100.0 P 105.9 P 100.0 P 105.9 P 100.0 P |              | Index | year growth | quarter<br>growth     |  |
| B 100.5 C 98.7 - 1.8 P 100.0 P 105.9 P 100.0 P 105.9 P 100.0 P | 2005 A       | 94.8  |             |                       |  |
| C 98.7                                                                                                                                                                                                                                                                                                                                                                                                                                                                                                                                                                                                                                                                                                                                                                                                                                                                                                                                                                                                                                                                                                                                                                                                                                                                                                                                                                                                                                                                                                                                                                                                                                                                                                                                                                                                                                                                                                                                                                                                                                                                                                                         |              |       |             | 6.0                   |  |
| D                                                                                                                                                                                                                                                                                                                                                                                                                                                                                                                                                                                                                                                                                                                                                                                                                                                                                                                                                                                                                                                                                                                                                                                                                                                                                                                                                                                                                                                                                                                                                                                                                                                                                                                                                                                                                                                                                                                                                                                                                                                                                                                              |              |       |             |                       |  |
| Average         100.0           2006 A         102.3         7.9         -3.4           B         115.1         14.5         12.5           C         111.6         13.1         -3.0           D         116.5         10.0         4.4           Average         111.4         11.4         11.4           2007 A         117.1         14.5         0.5           B         130.1         13.0         11.1           C         118.0         5.8         -9.3           D         131.1         12.5         11.1           Average         124.1         11.4         11.4           2008 A         125.2         6.9         -4.5           B         146.6         12.7         17.1           C         135.0         14.4         -7.9           D         136.4         4.0         1.0           Average         135.8         9.4           2009 A         114.0         -9.0         -16.4           B         124.8         -14.9         9.5           C         125.2         -7.3         0.3           D         130.8         -4.1                                                                                                                                                                                                                                                                                                                                                                                                                                                                                                                                                                                                                                                                                                                                                                                                                                                                                                                                                                                                                                                                          |              |       |             |                       |  |
| 2006 A                                                                                                                                                                                                                                                                                                                                                                                                                                                                                                                                                                                                                                                                                                                                                                                                                                                                                                                                                                                                                                                                                                                                                                                                                                                                                                                                                                                                                                                                                                                                                                                                                                                                                                                                                                                                                                                                                                                                                                                                                                                                                                                         | _            |       |             | 7.0                   |  |
| B 115.1 14.5 12.5 C 111.6 13.1 -3.0 D 116.5 10.0 4.4 Average 111.4 11.4 11.4 11.4 11.4 11.4 11.4 11                                                                                                                                                                                                                                                                                                                                                                                                                                                                                                                                                                                                                                                                                                                                                                                                                                                                                                                                                                                                                                                                                                                                                                                                                                                                                                                                                                                                                                                                                                                                                                                                                                                                                                                                                                                                                                                                                                                                                                                                                            |              |       |             |                       |  |
| C 111.6 13.1 -3.0   Average 111.4 11.4 11.4    2007 A 117.1 14.5 0.5   B 130.1 13.0 11.1   C 118.0 5.8 -9.3   D 131.1 12.5 11.1    Average 124.1 11.4    2008 A 125.2 6.9 -4.5   B 146.6 12.7 17.1   C 135.0 14.4 -7.9   D 136.4 4.0 1.0    Average 135.8 9.4    2009 A 114.0 -9.0 -16.4   B 124.8 -14.9 9.5   C 125.2 -7.3 0.3   D 130.8 -4.1 4.5    Average 123.7 -8.9    2010 A 119.9 5.2 -8.4   Average 120.5 -7.9 12.8   Average 116.4 -5.9    2011 A 103.9 -13.3 -13.8                                                                                                                                                                                                                                                                                                                                                                                                                                                                                                                                                                                                                                                                                                                                                                                                                                                                                                                                                                                                                                                                                                                                                                                                                                                                                                                                                                                                                                                                                                                                                                                                                                                   |              |       |             |                       |  |
| D                                                                                                                                                                                                                                                                                                                                                                                                                                                                                                                                                                                                                                                                                                                                                                                                                                                                                                                                                                                                                                                                                                                                                                                                                                                                                                                                                                                                                                                                                                                                                                                                                                                                                                                                                                                                                                                                                                                                                                                                                                                                                                                              |              |       |             |                       |  |
| Average         111.4         11.4           2007 A         117.1         14.5         0.5           B         130.1         13.0         11.1           C         118.0         5.8         -9.3           D         131.1         12.5         11.1           Average         124.1         11.4         11.4           2008 A         125.2         6.9         -4.5           B         146.6         12.7         17.1           C         135.0         14.4         -7.9           D         136.4         4.0         1.0           Average         135.8         9.4         -16.4           B         124.8         -14.9         9.5           C         125.2         -7.3         0.3           D         130.8         -4.1         4.5           Average         123.7         -8.9           2010 A         119.9         5.2         -8.4           B         118.4         -5.1         -1.2           C         106.8         -14.7         -9.8           D         120.5         -7.9         12.8           Average         116.4                                                                                                                                                                                                                                                                                                                                                                                                                                                                                                                                                                                                                                                                                                                                                                                                                                                                                                                                                                                                                                                                        | С            |       |             |                       |  |
| 2007 A                                                                                                                                                                                                                                                                                                                                                                                                                                                                                                                                                                                                                                                                                                                                                                                                                                                                                                                                                                                                                                                                                                                                                                                                                                                                                                                                                                                                                                                                                                                                                                                                                                                                                                                                                                                                                                                                                                                                                                                                                                                                                                                         | D            | 116.5 | 10.0        | 4.4                   |  |
| B 130.1 13.0 11.1 C 118.0 5.8 -9.3 D 131.1 12.5 11.1 12.5 11.1 12.5 11.1 12.5 11.1 12.5 11.1 12.5 11.1 12.5 11.1 12.5 11.1 12.5 11.1 12.5 11.1 12.5 11.1 12.5 11.1 12.5 11.1 12.5 11.1 12.5 11.1 12.5 11.1 12.5 11.1 12.5 11.1 12.5 11.1 12.5 11.1 12.5 11.1 12.5 11.1 12.5 11.1 12.5 11.1 12.5 12.1 12.5 12.5                                                                                                                                                                                                                                                                                                                                                                                                                                                                                                                                                                                                                                                                                                                                                                                                                                                                                                                                                                                                                                                                                                                                                                                                                                                                                                                                                                                                                                                                                                                                                                                                                                                                                                                                                                                                                 | Average      | 111.4 | 11.4        |                       |  |
| B 130.1 13.0 11.1 C 118.0 5.8 -9.3 D 131.1 12.5 11.1 12.5 11.1 12.5 11.1 12.5 11.1 12.5 11.1 12.5 11.1 12.5 11.1 12.5 11.1 12.5 11.1 12.5 11.1 12.5 11.1 12.5 11.1 12.5 11.1 12.5 11.1 12.5 11.1 12.5 11.1 12.5 11.1 12.5 11.1 12.5 11.1 12.5 11.1 12.5 11.1 12.5 11.1 12.5 11.1 12.5 11.1 12.5 12.1 12.5 12.5                                                                                                                                                                                                                                                                                                                                                                                                                                                                                                                                                                                                                                                                                                                                                                                                                                                                                                                                                                                                                                                                                                                                                                                                                                                                                                                                                                                                                                                                                                                                                                                                                                                                                                                                                                                                                 | 2007 A       | 117 1 | 14.5        | 0.5                   |  |
| C 118.0 5.8 -9.3   D 131.1 12.5   11.1    Average 124.1 11.4    2008 A 125.2 6.9 -4.5   B 146.6 12.7 17.1   C 135.0 14.4 -7.9   D 136.4 4.0 1.0    Average 135.8 9.4    2009 A 114.0 -9.0 -16.4   B 124.8 -14.9 9.5   C 125.2 -7.3 0.3   D 130.8 -4.1 4.5    Average 123.7 -8.9    2010 A 119.9 5.2 -8.4   B 118.4 -5.1 -1.2   C 106.8 -14.7 -9.8   D 120.5 -7.9 12.8    Average 116.4 -5.9    2011 A 103.9 -13.3 -13.8                                                                                                                                                                                                                                                                                                                                                                                                                                                                                                                                                                                                                                                                                                                                                                                                                                                                                                                                                                                                                                                                                                                                                                                                                                                                                                                                                                                                                                                                                                                                                                                                                                                                                                        |              |       |             |                       |  |
| D 131.1 12.5 11.1  Average 124.1 11.4  2008 A 125.2 6.9 -4.5 B 146.6 12.7 17.1 C 135.0 14.4 -7.9 D 136.4 4.0 1.0  Average 135.8 9.4  2009 A 114.0 -9.0 -16.4 B 124.8 -14.9 9.5 C 125.2 -7.3 0.3 D 130.8 -4.1 4.5  Average 123.7 -8.9  2010 A 119.9 5.2 -8.4 B 118.4 -5.1 -1.2 C 106.8 -14.7 -9.8 D 120.5 -7.9 12.8  Average 116.4 -5.9                                                                                                                                                                                                                                                                                                                                                                                                                                                                                                                                                                                                                                                                                                                                                                                                                                                                                                                                                                                                                                                                                                                                                                                                                                                                                                                                                                                                                                                                                                                                                                                                                                                                                                                                                                                         |              |       |             |                       |  |
| Average         124.1         11.4           2008 A         125.2         6.9         -4.5           B         146.6         12.7         17.1           C         135.0         14.4         -7.9           D         136.4         4.0         1.0           Average         135.8         9.4         -16.4           B         124.8         -14.9         9.5           C         125.2         -7.3         0.3           D         130.8         -4.1         4.5           Average         123.7         -8.9           2010 A         119.9         5.2         -8.4           B         118.4         -5.1         -1.2           C         106.8         -14.7         -9.8           D         120.5         -7.9         12.8           Average         116.4         -5.9                                                                                                                                                                                                                                                                                                                                                                                                                                                                                                                                                                                                                                                                                                                                                                                                                                                                                                                                                                                                                                                                                                                                                                                                                                                                                                                                        |              |       |             |                       |  |
| 2008 A 125.2 6.9 -4.5 B 146.6 12.7 17.1 C 135.0 14.4 -7.9 D 136.4 4.0 1.0  Average 135.8 9.4  2009 A 114.0 -9.0 -16.4 B 124.8 -14.9 9.5 C 125.2 -7.3 0.3 D 130.8 -4.1 4.5  Average 123.7 -8.9  2010 A 119.9 5.2 -8.4 B 118.4 -5.1 -1.2 C 106.8 -14.7 -9.8 D 120.5 -7.9 12.8  Average 116.4 -5.9                                                                                                                                                                                                                                                                                                                                                                                                                                                                                                                                                                                                                                                                                                                                                                                                                                                                                                                                                                                                                                                                                                                                                                                                                                                                                                                                                                                                                                                                                                                                                                                                                                                                                                                                                                                                                                | _            |       |             | 11.1                  |  |
| B 146.6 12.7 17.1 C 135.0 14.4 -7.9 D 136.4 4.0 1.0 Average 135.8 9.4 114.0 -9.0 -16.4 B 124.8 -14.9 9.5 C 125.2 -7.3 0.3 D 130.8 -4.1 4.5 Average 123.7 -8.9 2010 A 119.9 5.2 -8.4 B 118.4 -5.1 -1.2 C 106.8 -14.7 -9.8 D 120.5 -7.9 12.8 Average 116.4 -5.9                                                                                                                                                                                                                                                                                                                                                                                                                                                                                                                                                                                                                                                                                                                                                                                                                                                                                                                                                                                                                                                                                                                                                                                                                                                                                                                                                                                                                                                                                                                                                                                                                                                                                                                                                                                                                                                                  | Average      | 124.1 | 11.4        |                       |  |
| B 146.6 12.7 17.1 C 135.0 14.4 -7.9 D 136.4 4.0 1.0 Average 135.8 9.4 114.0 -9.0 -16.4 B 124.8 -14.9 9.5 C 125.2 -7.3 0.3 D 130.8 -4.1 4.5 Average 123.7 -8.9 2010 A 119.9 5.2 -8.4 B 118.4 -5.1 -1.2 C 106.8 -14.7 -9.8 D 120.5 -7.9 12.8 Average 116.4 -5.9                                                                                                                                                                                                                                                                                                                                                                                                                                                                                                                                                                                                                                                                                                                                                                                                                                                                                                                                                                                                                                                                                                                                                                                                                                                                                                                                                                                                                                                                                                                                                                                                                                                                                                                                                                                                                                                                  | 2008 A       | 125.2 | 6.9         | -4.5                  |  |
| C       135.0       14.4       -7.9         D       136.4       4.0       1.0         Average       135.8       9.4       9.4         2009 A       114.0       -9.0       -16.4         B       124.8       -14.9       9.5         C       125.2       -7.3       0.3         D       130.8       -4.1       4.5         Average       123.7       -8.9         2010 A       119.9       5.2       -8.4         B       118.4       -5.1       -1.2         C       106.8       -14.7       -9.8         D       120.5       -7.9       12.8         Average       116.4       -5.9                                                                                                                                                                                                                                                                                                                                                                                                                                                                                                                                                                                                                                                                                                                                                                                                                                                                                                                                                                                                                                                                                                                                                                                                                                                                                                                                                                                                                                                                                                                                           |              |       |             |                       |  |
| D       136.4   4.0   9.4       4.0   9.4       1.0         2009 A       114.0   -9.0   -16.4   9.5       -16.4   9.5         B       124.8   -14.9   9.5       -14.9   9.5         C       125.2   -7.3   0.3   0.3         D       130.8   -4.1   4.5         Average       123.7   -8.9         2010 A       119.9   5.2   -8.4   -8.9         B       118.4   -5.1   -1.2   -1.2   -1.2   -1.2   -1.2   -1.2   -1.2   -1.2   -1.2   -1.2   -1.2   -1.2   -1.2   -1.2   -1.2   -1.2   -1.2   -1.2   -1.2   -1.2   -1.2   -1.2   -1.2   -1.2   -1.2   -1.2   -1.2   -1.2   -1.2   -1.2   -1.2   -1.2   -1.2   -1.2   -1.2   -1.2   -1.2   -1.2   -1.2   -1.2   -1.2   -1.2   -1.2   -1.2   -1.2   -1.2   -1.2   -1.2   -1.2   -1.2   -1.2   -1.2   -1.2   -1.2   -1.2   -1.2   -1.2   -1.2   -1.2   -1.2   -1.2   -1.2   -1.2   -1.2   -1.2   -1.2   -1.2   -1.2   -1.2   -1.2   -1.2   -1.2   -1.2   -1.2   -1.2   -1.2   -1.2   -1.2   -1.2   -1.2   -1.2   -1.2   -1.2   -1.2   -1.2   -1.2   -1.2   -1.2   -1.2   -1.2   -1.2   -1.2   -1.2   -1.2   -1.2   -1.2   -1.2   -1.2   -1.2   -1.2   -1.2   -1.2   -1.2   -1.2   -1.2   -1.2   -1.2   -1.2   -1.2   -1.2   -1.2   -1.2   -1.2   -1.2   -1.2   -1.2   -1.2   -1.2   -1.2   -1.2   -1.2   -1.2   -1.2   -1.2   -1.2   -1.2   -1.2   -1.2   -1.2   -1.2   -1.2   -1.2   -1.2   -1.2   -1.2   -1.2   -1.2   -1.2   -1.2   -1.2   -1.2   -1.2   -1.2   -1.2   -1.2   -1.2   -1.2   -1.2   -1.2   -1.2   -1.2   -1.2   -1.2   -1.2   -1.2   -1.2   -1.2   -1.2   -1.2   -1.2   -1.2   -1.2   -1.2   -1.2   -1.2   -1.2   -1.2   -1.2   -1.2   -1.2   -1.2   -1.2   -1.2   -1.2   -1.2   -1.2   -1.2   -1.2   -1.2   -1.2   -1.2   -1.2   -1.2   -1.2   -1.2   -1.2   -1.2   -1.2   -1.2   -1.2   -1.2   -1.2   -1.2   -1.2   -1.2                                                                                                                                                                                                                                                                                                                                    |              |       |             |                       |  |
| Average       135.8       9.4         2009 A       114.0       -9.0       -16.4         B       124.8       -14.9       9.5         C       125.2       -7.3       0.3         D       130.8       -4.1       4.5         Average       123.7       -8.9         2010 A       119.9       5.2       -8.4         B       118.4       -5.1       -1.2         C       106.8       -14.7       -9.8         D       120.5       -7.9       12.8         Average       116.4       -5.9       -5.9                                                                                                                                                                                                                                                                                                                                                                                                                                                                                                                                                                                                                                                                                                                                                                                                                                                                                                                                                                                                                                                                                                                                                                                                                                                                                                                                                                                                                                                                                                                                                                                                                                |              |       |             |                       |  |
| B 124.8 -14.9 9.5 C 125.2 -7.3 0.3 D 130.8 -4.1 4.5  Average 123.7 -8.9  2010 A 119.9 5.2 -8.4 B 118.4 -5.1 -1.2 C 106.8 -14.7 -9.8 D 120.5 -7.9 12.8  Average 116.4 -5.9  2011 A 103.9 -13.3 -13.8                                                                                                                                                                                                                                                                                                                                                                                                                                                                                                                                                                                                                                                                                                                                                                                                                                                                                                                                                                                                                                                                                                                                                                                                                                                                                                                                                                                                                                                                                                                                                                                                                                                                                                                                                                                                                                                                                                                            |              |       |             | 1.0                   |  |
| B 124.8 -14.9 9.5 C 125.2 -7.3 0.3 D 130.8 -4.1 4.5  Average 123.7 -8.9  2010 A 119.9 5.2 -8.4 B 118.4 -5.1 -1.2 C 106.8 -14.7 -9.8 D 120.5 -7.9 12.8  Average 116.4 -5.9  2011 A 103.9 -13.3 -13.8                                                                                                                                                                                                                                                                                                                                                                                                                                                                                                                                                                                                                                                                                                                                                                                                                                                                                                                                                                                                                                                                                                                                                                                                                                                                                                                                                                                                                                                                                                                                                                                                                                                                                                                                                                                                                                                                                                                            |              |       |             |                       |  |
| C 125.2 -7.3 0.3 D 130.8 -4.1 4.5  Average 123.7 -8.9  2010 A 119.9 5.2 -8.4 B 118.4 -5.1 -1.2 C 106.8 -14.7 -9.8 D 120.5 -7.9 12.8  Average 116.4 -5.9  2011 A 103.9 -13.3 -13.8                                                                                                                                                                                                                                                                                                                                                                                                                                                                                                                                                                                                                                                                                                                                                                                                                                                                                                                                                                                                                                                                                                                                                                                                                                                                                                                                                                                                                                                                                                                                                                                                                                                                                                                                                                                                                                                                                                                                              |              |       |             |                       |  |
| D       130.8 123.7       -4.1 -8.9       4.5         2010 A       119.9 5.2 -8.4 -8.4 -5.1 -1.2 -5.1 -1.2 -1.2 -7.9 -12.8 -7.9 -7.9 -7.9 -7.9 -7.9 -7.9 -7.9 -7.9                                                                                                                                                                                                                                                                                                                                                                                                                                                                                                                                                                                                                                                                                                                                                                                                                                                                                                                                                                                                                                                                                                                                                                                                                                                                                                                                                                                                                                                                                                                                                                                                                                                                                                                                                                                                                                                                                                                                                             |              |       |             |                       |  |
| Average     123.7     -8.9       2010 A     119.9     5.2     -8.4       B     118.4     -5.1     -1.2       C     106.8     -14.7     -9.8       D     120.5     -7.9     12.8       Average     116.4     -5.9       2011 A     103.9     -13.3     -13.8                                                                                                                                                                                                                                                                                                                                                                                                                                                                                                                                                                                                                                                                                                                                                                                                                                                                                                                                                                                                                                                                                                                                                                                                                                                                                                                                                                                                                                                                                                                                                                                                                                                                                                                                                                                                                                                                    |              |       |             |                       |  |
| 2010 A 119.9 5.2 -8.4 B 118.4 -5.1 -1.2 C 106.8 -14.7 -9.8 D 120.5 -7.9 12.8  Average 116.4 -5.9  2011 A 103.9 -13.3 -13.8                                                                                                                                                                                                                                                                                                                                                                                                                                                                                                                                                                                                                                                                                                                                                                                                                                                                                                                                                                                                                                                                                                                                                                                                                                                                                                                                                                                                                                                                                                                                                                                                                                                                                                                                                                                                                                                                                                                                                                                                     | D            |       |             | 4.5                   |  |
| B 118.4 -5.1 -1.2 C 106.8 -14.7 -9.8 D 120.5 -7.9 12.8 Average 116.4 -5.9                                                                                                                                                                                                                                                                                                                                                                                                                                                                                                                                                                                                                                                                                                                                                                                                                                                                                                                                                                                                                                                                                                                                                                                                                                                                                                                                                                                                                                                                                                                                                                                                                                                                                                                                                                                                                                                                                                                                                                                                                                                      | Average      | 123.7 | -8.9        |                       |  |
| B 118.4 -5.1 -1.2 C 106.8 -14.7 -9.8 D 120.5 -7.9 12.8 Average 116.4 -5.9                                                                                                                                                                                                                                                                                                                                                                                                                                                                                                                                                                                                                                                                                                                                                                                                                                                                                                                                                                                                                                                                                                                                                                                                                                                                                                                                                                                                                                                                                                                                                                                                                                                                                                                                                                                                                                                                                                                                                                                                                                                      | 2010 Δ       | 110 0 | 5.2         | _R <i>1</i>           |  |
| C 106.8 -14.7 -9.8 D 120.5 -7.9 12.8  Average 116.4 -5.9  2011 A 103.9 -13.3 -13.8                                                                                                                                                                                                                                                                                                                                                                                                                                                                                                                                                                                                                                                                                                                                                                                                                                                                                                                                                                                                                                                                                                                                                                                                                                                                                                                                                                                                                                                                                                                                                                                                                                                                                                                                                                                                                                                                                                                                                                                                                                             |              |       |             |                       |  |
| D     120.5     -7.9     12.8       Average     116.4     -5.9       2011 A     103.9     -13.3     -13.8                                                                                                                                                                                                                                                                                                                                                                                                                                                                                                                                                                                                                                                                                                                                                                                                                                                                                                                                                                                                                                                                                                                                                                                                                                                                                                                                                                                                                                                                                                                                                                                                                                                                                                                                                                                                                                                                                                                                                                                                                      |              |       |             |                       |  |
| Average         116.4         -5.9           2011 A         103.9         -13.3         -13.8                                                                                                                                                                                                                                                                                                                                                                                                                                                                                                                                                                                                                                                                                                                                                                                                                                                                                                                                                                                                                                                                                                                                                                                                                                                                                                                                                                                                                                                                                                                                                                                                                                                                                                                                                                                                                                                                                                                                                                                                                                  |              |       |             |                       |  |
| 2011 A   103.9   -13.3   -13.8                                                                                                                                                                                                                                                                                                                                                                                                                                                                                                                                                                                                                                                                                                                                                                                                                                                                                                                                                                                                                                                                                                                                                                                                                                                                                                                                                                                                                                                                                                                                                                                                                                                                                                                                                                                                                                                                                                                                                                                                                                                                                                 | <del>-</del> |       |             | 12.0                  |  |
|                                                                                                                                                                                                                                                                                                                                                                                                                                                                                                                                                                                                                                                                                                                                                                                                                                                                                                                                                                                                                                                                                                                                                                                                                                                                                                                                                                                                                                                                                                                                                                                                                                                                                                                                                                                                                                                                                                                                                                                                                                                                                                                                | Average      | 110.4 | -5.9        |                       |  |
|                                                                                                                                                                                                                                                                                                                                                                                                                                                                                                                                                                                                                                                                                                                                                                                                                                                                                                                                                                                                                                                                                                                                                                                                                                                                                                                                                                                                                                                                                                                                                                                                                                                                                                                                                                                                                                                                                                                                                                                                                                                                                                                                |              | 103.9 | -13.3       | -13.8                 |  |
|                                                                                                                                                                                                                                                                                                                                                                                                                                                                                                                                                                                                                                                                                                                                                                                                                                                                                                                                                                                                                                                                                                                                                                                                                                                                                                                                                                                                                                                                                                                                                                                                                                                                                                                                                                                                                                                                                                                                                                                                                                                                                                                                | *B           | 105.6 | -10.8       | 1.6                   |  |