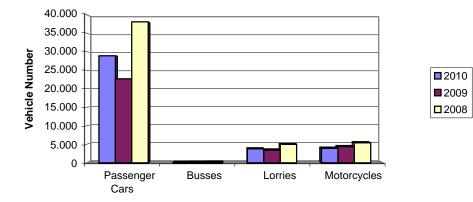

## Issuing of Vehicle Circulation Licences : January 2010

The General Secretariat of the National Statistical Service of Greece announces that during January 2010, 32.765 road motor cars (both new and used abroad) were put into circulation for the first time, representing an increase of 24,9% compared to the corresponding period of 2009. A decrease of 39,3% had been observed during the period of January 2009, compared to the one of 2008.

Furthermore, the circulation of new motorcycles (above 50cc) during January 2010 amounted in 3.957, against 4.407 in 2009 representing a 10,2% decrease. A decrease of 19,2% had been observed during January 2009 compared to the corresponding one of 2008.

# Table 1. Road motor vehicles, both new and used, put into circulation for the first time in Greece :January2008 - 2010

|                                    | January |       |             |             |               | Change (%) |           |       |                    |       |
|------------------------------------|---------|-------|-------------|-------------|---------------|------------|-----------|-------|--------------------|-------|
| Category of Road Motor<br>Vehicles | 2010    |       | 2009        |             | 2008          |            | 2010/2009 |       | 2009/2008          |       |
|                                    | Total   | Used  | Total       | Used        | Total         | Used       | Total     | Used  | Total              | Used  |
| <b>I</b>                           |         |       |             | Greece,te   | otal          |            |           |       |                    |       |
| Road Motor Vehicles,total          | 36.722  | 4.697 | 30.631      | 4.413       | 48.680        | 7.387      | 19,9      | 6,4   | -37,1              | -40,3 |
| 1. Road motor cars                 | 32.765  | 4.539 | 26.224      | 4.253       | 43.226        | 7.148      | 24,9      | 6,7   | -39,3              | -40,5 |
| Passenger Cars                     | 28.911  | 2.326 | 22.657      | 2.428       | 38.052        | 4.560      | 27,6      | -4,2  | -40,5              | -46,8 |
| Busses                             | 50      | 42    | 91          | 63          | 139           | 44         | -45,1     | -33,3 | -34,5              | 43,2  |
| Lorries                            | 3.804   | 2.171 | 3.476       | 1.762       | 5.035         | 2.544      | 9,4       | 23,2  | -31,0              | -30,7 |
| 2. Motorcycles > 50 cc             | 3.957   | 158   | 4.407       | 160         | 5.454         | 239        | -10,2     | -1,3  | -19,2              | -33,1 |
|                                    |         | I     | ا<br><br>Pi | refecture c | <br>of Attica |            |           |       | ا<br>· · · · · · · |       |
| Road Motor Vehicles,total          | 16.290  | 962   | 13.825      | 1.029       | 21.547        | 1.968      | 17,8      | -6,5  | -35,8              | -47,7 |
| 1. Road motor cars                 | 14.217  | 890   | 11.674      | 974         | 18.881        | 1.888      | 21,8      | -8,6  | -38,2              | -48,4 |
| Passenger Cars                     | 13.517  | 674   | 11.017      | 742         | 17.911        | 1.493      | 22,7      | -9,2  | -38,5              | -50,3 |
| Busses                             | 16      | 8     | 24          | 14          | 66            | 12         | -33,3     | -42,9 | -63,6              | 16,7  |
| Lorries                            | 684     | 208   | 633         | 218         | 904           | 383        | 8,1       | -4,6  | -30,0              | -43,1 |
| 2. Motorcycles > 50 cc             | 2.073   | 72    | 2.151       | 55          | 2.666         | 80         | -3,6      | 30,9  | -19,3              | -31,3 |

#### Graph 1. New registrations of Vehicles : January 2010