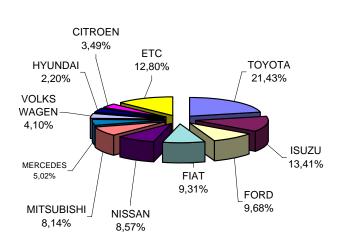

# Table 2. Sales of new and used passenger cars per make : January 2010

|                   | Passanga       | r corc   |  |  |  |
|-------------------|----------------|----------|--|--|--|
| Makes             | Passenger cars |          |  |  |  |
| Makes             | January        |          |  |  |  |
|                   | new            | used     |  |  |  |
| ALFA ROMEO        | 184            |          |  |  |  |
| AUDI              | 545            | 12       |  |  |  |
| AUTOCARABANS - RI | -              |          |  |  |  |
| B.M.W.            | 589            | 29       |  |  |  |
| BUICK             | -              |          |  |  |  |
| CADILLAC          | 1              |          |  |  |  |
| CHEVROLET         | 448            |          |  |  |  |
| CHEVROLET (GENER  | 2              |          |  |  |  |
| CHONGQI           | 2              |          |  |  |  |
| CHRYSLER          | 110            | 1        |  |  |  |
| CITROEN           | 1.111          | 1        |  |  |  |
| DACIA             | 70             | N        |  |  |  |
| DAEWOO            | -              | N        |  |  |  |
| DAIHATSU          | 534            | 2        |  |  |  |
| DODGE             | 79             |          |  |  |  |
| FERRARI           | 1              |          |  |  |  |
| FIAT              | 1.455          | 4        |  |  |  |
| FIAT AUTO SPA     | 3              |          |  |  |  |
| FORD              | 1.806          | 5        |  |  |  |
| GENERAL MOTORS    | 1.000          | <u> </u> |  |  |  |
|                   | -              | E        |  |  |  |
| HONDA             | 565            | 5        |  |  |  |
| HONGXING          | 12             |          |  |  |  |
| HUMMER            | 11             |          |  |  |  |
| HYUNDAI           | 1.920          | 1        |  |  |  |
| JACK INTERNATIO   | 4              |          |  |  |  |
| JAGUAR            | 4              |          |  |  |  |
| KIA               | 628            |          |  |  |  |
| LADA              | 10             | •        |  |  |  |
| LAMBORGHINI       | 1              | 1        |  |  |  |
| LANCIA            | 96             | 1        |  |  |  |
| LAND ROVER        | 4              | 15       |  |  |  |
| MASERATI          | 1              | 2        |  |  |  |
| MAZDA             | 439            | 19       |  |  |  |
| MERCEDES          | 206            | 758      |  |  |  |
| MITSUBISHI        | 426            | 17       |  |  |  |
| NISSAN            | 1.274          | 24       |  |  |  |
| OPEL              | 2.084          | 124      |  |  |  |
| PEUGEOT           | 865            | 29       |  |  |  |
| PORSCHE           | 23             | 10       |  |  |  |
| RENAULT           | 523            | 20       |  |  |  |
| SAAB              | 39             | 13       |  |  |  |
| SATURN            | -              | 1        |  |  |  |
| SEAT              | 919            | 21       |  |  |  |
| SKODA             | 1.369          | 17       |  |  |  |
| SMART             | 148            | 231      |  |  |  |
| SSANGYONG         | 140            | 1        |  |  |  |
| SUBARU            | 133            | 9        |  |  |  |
|                   |                | 90       |  |  |  |
| SUZUKI            | 1.399          |          |  |  |  |
|                   | 3.914          | 109      |  |  |  |
| VOLKS WAGEN       | 2.436          | 130      |  |  |  |
| VOLVO             | 177            | 9        |  |  |  |
| TOTAL             | 26.585         | 2.326    |  |  |  |