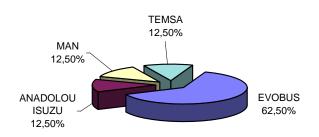

# Table 4. Sales of new and used busses per make :January and January 2010

|                     | Busses  |      |  |  |
|---------------------|---------|------|--|--|
| Makes               | January |      |  |  |
|                     | new     | used |  |  |
| ANADOLOU ISUZU      | 1       | -    |  |  |
| BOVA                | -       | 3    |  |  |
| EVOBUS              | 5       | 8    |  |  |
| G.AUWARTER          | -       | 1    |  |  |
| KUTSENITS-HORNSTEIN | -       | 1    |  |  |
| LEOMAR              | -       | 1    |  |  |
| MAN                 | 1       | 4    |  |  |
| MERCEDES            | -       | 16   |  |  |
| NEOPLAN             | -       | 1    |  |  |
| RENAULT             | -       | 1    |  |  |
| SCANIA              | -       | 1    |  |  |
| SETRA               | -       | 1    |  |  |
| TEMSA               | 1       | -    |  |  |
| TROEGMOLLER         | -       | 3    |  |  |
| VAN HOOL            | -       | 1    |  |  |
| TOTAL               | 8       | 42   |  |  |