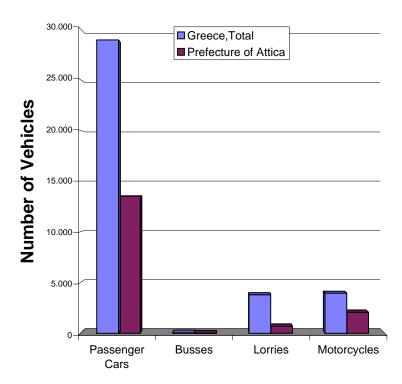

# Table 1. Road motor vehicles, both new and used, put into circulation for the first time in Greece :January2008 - 2010

|                                    | January |       |             |             |               | Change (%) |           |       |                    |       |
|------------------------------------|---------|-------|-------------|-------------|---------------|------------|-----------|-------|--------------------|-------|
| Category of Road Motor<br>Vehicles | 2010    |       | 2009        |             | 2008          |            | 2010/2009 |       | 2009/2008          |       |
|                                    | Total   | Used  | Total       | Used        | Total         | Used       | Total     | Used  | Total              | Used  |
| <b>I</b>                           |         |       |             | Greece,te   | otal          |            |           |       |                    |       |
| Road Motor Vehicles,total          | 36.722  | 4.697 | 30.631      | 4.413       | 48.680        | 7.387      | 19,9      | 6,4   | -37,1              | -40,3 |
| 1. Road motor cars                 | 32.765  | 4.539 | 26.224      | 4.253       | 43.226        | 7.148      | 24,9      | 6,7   | -39,3              | -40,5 |
| Passenger Cars                     | 28.911  | 2.326 | 22.657      | 2.428       | 38.052        | 4.560      | 27,6      | -4,2  | -40,5              | -46,8 |
| Busses                             | 50      | 42    | 91          | 63          | 139           | 44         | -45,1     | -33,3 | -34,5              | 43,2  |
| Lorries                            | 3.804   | 2.171 | 3.476       | 1.762       | 5.035         | 2.544      | 9,4       | 23,2  | -31,0              | -30,7 |
| 2. Motorcycles > 50 cc             | 3.957   | 158   | 4.407       | 160         | 5.454         | 239        | -10,2     | -1,3  | -19,2              | -33,1 |
|                                    |         | I     | ا<br><br>Pi | refecture c | <br>of Attica |            |           |       | ا<br>· · · · · · · |       |
| Road Motor Vehicles,total          | 16.290  | 962   | 13.825      | 1.029       | 21.547        | 1.968      | 17,8      | -6,5  | -35,8              | -47,7 |
| 1. Road motor cars                 | 14.217  | 890   | 11.674      | 974         | 18.881        | 1.888      | 21,8      | -8,6  | -38,2              | -48,4 |
| Passenger Cars                     | 13.517  | 674   | 11.017      | 742         | 17.911        | 1.493      | 22,7      | -9,2  | -38,5              | -50,3 |
| Busses                             | 16      | 8     | 24          | 14          | 66            | 12         | -33,3     | -42,9 | -63,6              | 16,7  |
| Lorries                            | 684     | 208   | 633         | 218         | 904           | 383        | 8,1       | -4,6  | -30,0              | -43,1 |
| 2. Motorcycles > 50 cc             | 2.073   | 72    | 2.151       | 55          | 2.666         | 80         | -3,6      | 30,9  | -19,3              | -31,3 |