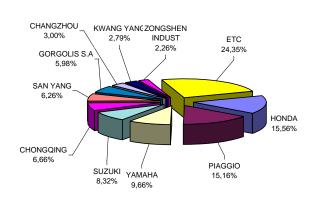

### Table 5. Sales of new and used motorcycles per make: January 2010

|                                              | Motorcycles      |             |  |
|----------------------------------------------|------------------|-------------|--|
| Makes                                        | Janua<br>new     | ary<br>used |  |
| AEON MOTOR                                   | 5                | -           |  |
| AIE MOTOR                                    | 1                | -           |  |
| AMSTRONG<br>APRILIA                          | 8                | - 1         |  |
| ARCTIC CAT AG                                | -                | 2           |  |
| B.M.W.                                       | 61               | 20          |  |
| BENZHOU VEHICLE<br>BMW                       | 20               | - 4         |  |
| BOMBARDIER INC.                              | 20               | - 4         |  |
| BOXER S.R.L                                  | 1                | -           |  |
| BUELL MOTORCYCL                              | 3                | -           |  |
| BUYANG GROUP CO FA - G300<br>CCM MOTORCYCLES | 3                | - 1         |  |
| CHANGZHOU                                    | 114              | -           |  |
| CHINA JIALING                                | 8                | -           |  |
|                                              | 253              | 1           |  |
| CHUNFENG<br>CINA ENGINE CORPORATION          | 9                |             |  |
| CIXI KINGRING                                | 4                | -           |  |
| CPI MOTOR CO                                 | 1                | -           |  |
| DAELIM<br>DRESEL MCT                         | 23               | 2           |  |
| DUCATI                                       | 4                | - 3         |  |
| GAMAX MOTO CORPORATION                       | 1                |             |  |
| GAS GAS                                      | 2                | -           |  |
| GORGOLIS S.A<br>GUANGZHOU                    | <u>227</u><br>81 | 1           |  |
| HARLEY DAVIDSON                              | 29               | 2           |  |
| HERCHEE INDUSTR                              | 2                | -           |  |
| HONDA                                        | 591              | 27          |  |
| HYOSUNG MOTORS<br>JIANGMEN                   | 3                | -           |  |
| JIANGMEN SINO-H                              | 2                | -           |  |
| JIANGSU                                      | 18               | -           |  |
| JI-EE INDUSTRY                               | 2                | -           |  |
| JINAN QINGQI<br>JONWAY                       | <u>27</u><br>5   | -           |  |
| K.L. S.P.A                                   | 80               | -           |  |
| K.T.M                                        | 26               | 4           |  |
| KAWASAKI                                     | 80               | 17          |  |
| KEEWAY<br>KWANG YANG                         | 3<br>106         | - 3         |  |
| LIFAN INDUSTRY                               | 3                | -           |  |
| LML LIMITED (E STAR DELUXE,                  | 3                | -           |  |
| LONCIN GROUP<br>MALAGUTI SPA                 | 2                | 1           |  |
| MBK INDUSTRIE                                | 1                | -           |  |
| MOTIVE POWER                                 | 1                | -           |  |
| MOTO GUZZI                                   | 2                | 1           |  |
| MOTO MORINI<br>MOTO SPA                      | 1<br>13          | - 2         |  |
| MOTO SFA<br>MOTO ST                          |                  | 2           |  |
| MV AGUSTA                                    | 7                | 2           |  |
| NACIONAL MOTOR                               | 19               | -           |  |
| NEW FORCE MOTOR<br>NINGBO LONGJIA            | 1                | -           |  |
| PEUGEOT                                      | 15               | 1           |  |
| PIAGGIO                                      | 576              | 4           |  |
| ROYAL ENFIELD                                | 1                | -           |  |
| S&T MOTORS CO L<br>SAN YANG                  | 1<br>238         | -           |  |
| SHANGAI HONLIN                               | 230              | -           |  |
| SHANGHAI JIALIN                              | 7                | -           |  |
| SHANGHAI JMSTAR                              | 1                | -           |  |
| SHANGHAI SHENKE<br>SKY TEAM                  | 4                | -           |  |
| SUZUKI                                       | 316              | 18          |  |
| TAIWAN GOLDEN B                              | 1                | -           |  |
| TAIWAN JET POWE                              | -                | 1           |  |
| TAIZHOU<br>TRIUMPH                           | 60<br>39         | - 1         |  |
| UNIVERSAL                                    | 1                | -           |  |
| WUXI FUTONG                                  | 1                | -           |  |
| XIAMEN XIASHING                              | 70               | -           |  |
| YAMAHA<br>ZENGCHENG HAILI                    | 367<br>5         | 30          |  |
| ZHEJIANG                                     | 74               | -           |  |
| ZHONGSHAN GUOCH                              | 2                |             |  |
| ZHUZHOU JIANSHE                              | 3                | -           |  |
| ZONGSHEN INDUST<br>TOTAL                     | 86<br>3.799      | 158         |  |
|                                              |                  |             |  |