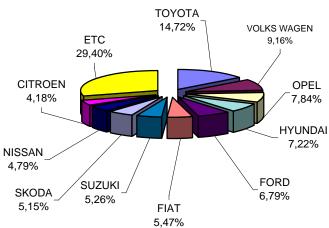

# Table 2. Sales of new and used passenger cars per make : January 2010

|                   | Passanga       | r corc   |  |  |  |
|-------------------|----------------|----------|--|--|--|
| Makes             | Passenger cars |          |  |  |  |
| Makes             | January        |          |  |  |  |
|                   | new            | used     |  |  |  |
| ALFA ROMEO        | 184            |          |  |  |  |
| AUDI              | 545            | 12       |  |  |  |
| AUTOCARABANS - RI | -              |          |  |  |  |
| B.M.W.            | 589            | 29       |  |  |  |
| BUICK             | -              |          |  |  |  |
| CADILLAC          | 1              |          |  |  |  |
| CHEVROLET         | 448            |          |  |  |  |
| CHEVROLET (GENER  | 2              |          |  |  |  |
| CHONGQI           | 2              |          |  |  |  |
| CHRYSLER          | 110            | 1        |  |  |  |
| CITROEN           | 1.111          | 1        |  |  |  |
| DACIA             | 70             | N        |  |  |  |
| DAEWOO            | -              | N        |  |  |  |
| DAIHATSU          | 534            | 2        |  |  |  |
| DODGE             | 79             |          |  |  |  |
| FERRARI           | 1              |          |  |  |  |
| FIAT              | 1.455          | 4        |  |  |  |
| FIAT AUTO SPA     | 3              |          |  |  |  |
| FORD              | 1.806          | 5        |  |  |  |
| GENERAL MOTORS    | 1.000          | <u> </u> |  |  |  |
|                   | -              | E        |  |  |  |
| HONDA             | 565            | 5        |  |  |  |
| HONGXING          | 12             |          |  |  |  |
| HUMMER            | 11             |          |  |  |  |
| HYUNDAI           | 1.920          | 1        |  |  |  |
| JACK INTERNATIO   | 4              |          |  |  |  |
| JAGUAR            | 4              |          |  |  |  |
| KIA               | 628            |          |  |  |  |
| LADA              | 10             | •        |  |  |  |
| LAMBORGHINI       | 1              | 1        |  |  |  |
| LANCIA            | 96             | 1        |  |  |  |
| LAND ROVER        | 4              | 15       |  |  |  |
| MASERATI          | 1              | 2        |  |  |  |
| MAZDA             | 439            | 19       |  |  |  |
| MERCEDES          | 206            | 758      |  |  |  |
| MITSUBISHI        | 426            | 17       |  |  |  |
| NISSAN            | 1.274          | 24       |  |  |  |
| OPEL              | 2.084          | 124      |  |  |  |
| PEUGEOT           | 865            | 29       |  |  |  |
| PORSCHE           | 23             | 10       |  |  |  |
| RENAULT           | 523            | 20       |  |  |  |
| SAAB              | 39             | 13       |  |  |  |
| SATURN            | -              | 1        |  |  |  |
| SEAT              | 919            | 21       |  |  |  |
| SKODA             | 1.369          | 17       |  |  |  |
| SMART             | 148            | 231      |  |  |  |
| SSANGYONG         | 140            | 1        |  |  |  |
| SUBARU            | 133            | 9        |  |  |  |
|                   |                | 90       |  |  |  |
| SUZUKI            | 1.399          |          |  |  |  |
|                   | 3.914          | 109      |  |  |  |
| VOLKS WAGEN       | 2.436          | 130      |  |  |  |
| VOLVO             | 177            | 9        |  |  |  |
| TOTAL             | 26.585         | 2.326    |  |  |  |