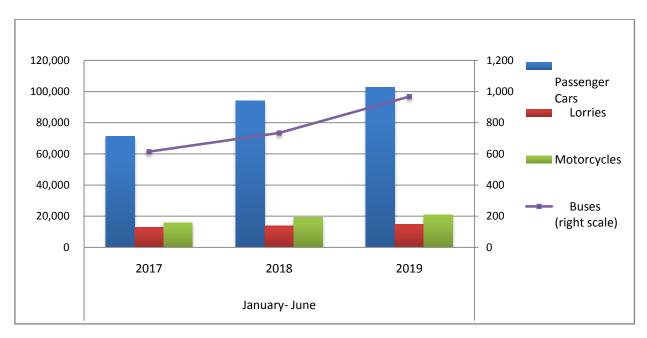

During the period January - June 2019, 118,525 road motor cars (both new and used from abroad) were put into circulation for the first time, representing an increase of 8.8% compared to the corresponding period of 2018 when the number of road motor cars was 108,957. During the period January - June 2018 an increase of 28.8% had been observed in comparison with the corresponding period of 2017 (Table 3, Graphs 6,7). Out of the above number of road motor cars that were put into circulation, from January to June 2019, 70,006 were new, while the corresponding number during the respective period of 2018 was 66,108, recording an increase of 5.9%.

During the period January - June 2019 the circulation of new motorcycles over 50cc (both new and used from abroad) amounted to 20,912 against 19,235 in 2018, thus representing an 8.7% increase. An increase of 21.3% had been observed during the period January - June 2018 in comparison with the corresponding period of 2017 (Table 3, Graphs 6,7). A total number of 18,959 new motorcycles were put into circulation, from January to June 2019, compared with 17,404 during the corresponding period of 2018, recording a 8.9% increase.

**Graph 6. New Motor Vehicles Circulation Licenses: January 2017 - June 2019** 

Graph 7. New Registrations of Motor Vehicles January - June 2019

Table 4
Sales of new and used passenger cars by make: June 2019 and January- June 2019