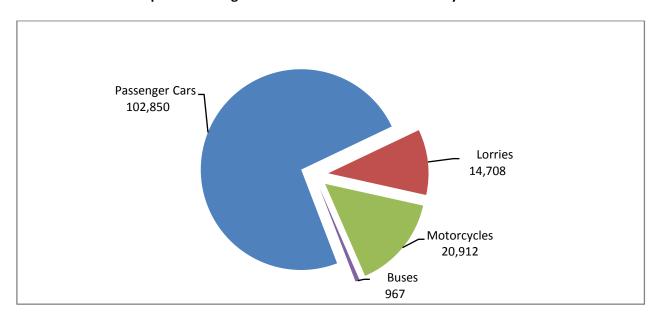

During the period January - June 2019, 118,525 road motor cars (both new and used from abroad) were put into circulation for the first time, representing an increase of 8.8% compared to the corresponding period of 2018 when the number of road motor cars was 108,957. During the period January - June 2018 an increase of 28.8% had been observed in comparison with the corresponding period of 2017 (Table 3, Graphs 6,7). Out of the above number of road motor cars that were put into circulation, from January to June 2019, 70,006 were new, while the corresponding number during the respective period of 2018 was 66,108, recording an increase of 5.9%.

During the period January - June 2019 the circulation of new motorcycles over 50cc (both new and used from abroad) amounted to 20,912 against 19,235 in 2018, thus representing an 8.7% increase. An increase of 21.3% had been observed during the period January - June 2018 in comparison with the corresponding period of 2017 (Table 3, Graphs 6,7). A total number of 18,959 new motorcycles were put into circulation, from January to June 2019, compared with 17,404 during the corresponding period of 2018, recording a 8.9% increase.