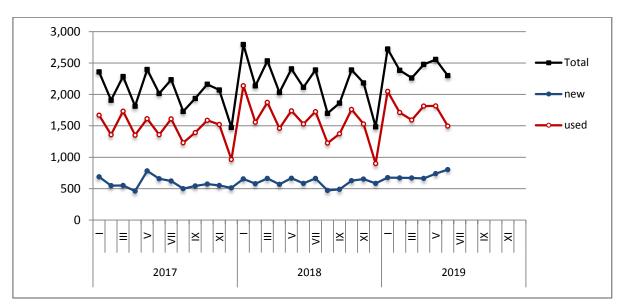

#### **ISSUING OF MOTOR VEHICLE LICENSES: JUNE 2019**

The Hellenic Statistical Authority announces that in June 2019, 21,464 road motor cars (both new and used from abroad) were put into circulation for the first time, recording a 4.9% increase compared with the corresponding month of 2018 when the number of road motor cars was 20,469. In June 2018, a 28.4% increase had been observed in comparison with the corresponding month of 2017 (Table 1, Graphs 1,2,3,5). A total number of 13,980 new cars were put into circulation in June 2019 compared with 13,168 in June 2018, recording a 6.2% increase.

The new motorcycles over 50cc (both new and used from abroad) that were put into circulation for the first time in June 2019 amounted to 5,471, against 5,301 in 2018, thus recording a 3.2% increase. In June 2018, a 25.1% increase had been observed in comparison with the corresponding month of 2017 (Table 1, Graph 4). Out of the above motorcycles 5,041 were new, while the corresponding figure in June 2018 was 4,849, recording a 4.0% increase.

Graph 1: Passenger Cars (January 2017 - June 2019)

Graph 2: Lorries (January 2017 - June 2019)

Graph 3: Buses (January 2017 - June 2019)

Graph 4: Motorcycles (January 2017 - June 2019)

Graph 5: New Registrations of Motor Vehicles (June 2019)