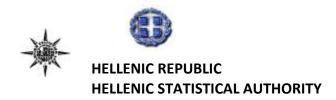

#### **ISSUING OF MOTOR VEHICLE LICENSES: JUNE 2019**

The Hellenic Statistical Authority announces that in June 2019, 21,464 road motor cars (both new and used from abroad) were put into circulation for the first time, recording a 4.9% increase compared with the corresponding month of 2018 when the number of road motor cars was 20,469. In June 2018, a 28.4% increase had been observed in comparison with the corresponding month of 2017 (Table 1, Graphs 1,2,3,5). A total number of 13,980 new cars were put into circulation in June 2019 compared with 13,168 in June 2018, recording a 6.2% increase.

The new motorcycles over 50cc (both new and used from abroad) that were put into circulation for the first time in June 2019 amounted to 5,471, against 5,301 in 2018, thus recording a 3.2% increase. In June 2018, a 25.1% increase had been observed in comparison with the corresponding month of 2017 (Table 1, Graph 4). Out of the above motorcycles 5,041 were new, while the corresponding figure in June 2018 was 4,849, recording a 4.0% increase.

During the period January - June 2019, 118,525 road motor cars (both new and used from abroad) were put into circulation for the first time, representing an increase of 8.8% compared to the corresponding period of 2018 when the number of road motor cars was 108,957. During the period January - June 2018 an increase of 28.8% had been observed in comparison with the corresponding period of 2017 (Table 3, Graphs 6,7). Out of the above number of road motor cars that were put into circulation, from January to June 2019, 70,006 were new, while the corresponding number during the respective period of 2018 was 66,108, recording an increase of 5.9%.

During the period January - June 2019 the circulation of new motorcycles over 50cc (both new and used from abroad) amounted to 20,912 against 19,235 in 2018, thus representing an 8.7% increase. An increase of 21.3% had been observed during the period January - June 2018 in comparison with the corresponding period of 2017 (Table 3, Graphs 6,7). A total number of 18,959 new motorcycles were put into circulation, from January to June 2019, compared with 17,404 during the corresponding period of 2018, recording a 8.9% increase.

Graph 1: Passenger Cars (January 2017 - June 2019)

Graph 2: Lorries (January 2017 - June 2019)

Graph 3: Buses (January 2017 - June 2019)

Graph 4: Motorcycles (January 2017 - June 2019)

Graph 5: New Registrations of Motor Vehicles (June 2019)