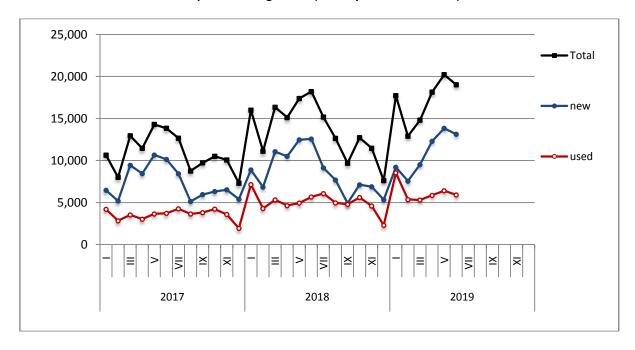

#### **ISSUING OF MOTOR VEHICLE LICENSES: JUNE 2019**

The Hellenic Statistical Authority announces that in June 2019, 21,464 road motor cars (both new and used from abroad) were put into circulation for the first time, recording a 4.9% increase compared with the corresponding month of 2018 when the number of road motor cars was 20,469. In June 2018, a 28.4% increase had been observed in comparison with the corresponding month of 2017 (Table 1, Graphs 1,2,3,5). A total number of 13,980 new cars were put into circulation in June 2019 compared with 13,168 in June 2018, recording a 6.2% increase.

During the period January - June 2019, 118,525 road motor cars (both new and used from abroad) were put into circulation for the first time, representing an increase of 8.8% compared to the corresponding period of 2018 when the number of road motor cars was 108,957. During the period January - June 2018 an increase of 28.8% had been observed in comparison with the corresponding period of 2017 (Table 3, Graphs 6,7). Out of the above number of road motor cars that were put into circulation, from January to June 2019, 70,006 were new, while the corresponding number during the respective period of 2018 was 66,108, recording an increase of 5.9%.

Graph 1: Passenger Cars (January 2017 - June 2019)

Graph 2: Lorries (January 2017 - June 2019)

Graph 3: Buses (January 2017 - June 2019)

Graph 4: Motorcycles (January 2017 - June 2019)

Graph 5: New Registrations of Motor Vehicles (June 2019)