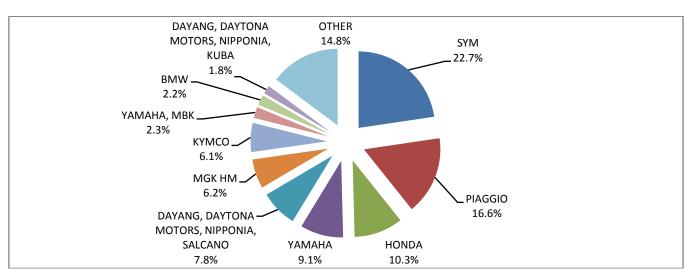

Graph 13. Sales of new motorcycles (June 2019)

Graph 14. Sales of new motorcycles (January - June 2019)