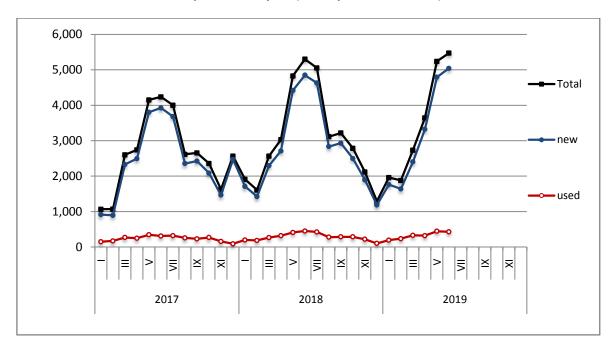

#### **ISSUING OF MOTOR VEHICLE LICENSES: JUNE 2019**

The Hellenic Statistical Authority announces that in June 2019, 21,464 road motor cars (both new and used from abroad) were put into circulation for the first time, recording a 4.9% increase compared with the corresponding month of 2018 when the number of road motor cars was 20,469. In June 2018, a 28.4% increase had been observed in comparison with the corresponding month of 2017 (Table 1, Graphs 1,2,3,5). A total number of 13,980 new cars were put into circulation in June 2019 compared with 13,168 in June 2018, recording a 6.2% increase.

The new motorcycles over 50cc (both new and used from abroad) that were put into circulation for the first time in June 2019 amounted to 5,471, against 5,301 in 2018, thus recording a 3.2% increase. In June 2018, a 25.1% increase had been observed in comparison with the corresponding month of 2017 (Table 1, Graph 4). Out of the above motorcycles 5,041 were new, while the corresponding figure in June 2018 was 4,849, recording a 4.0% increase.

Graph 1: Passenger Cars (January 2017 - June 2019)

Graph 2: Lorries (January 2017 - June 2019)

Graph 3: Buses (January 2017 - June 2019)

Graph 4: Motorcycles (January 2017 - June 2019)

Graph 5: New Registrations of Motor Vehicles (June 2019)