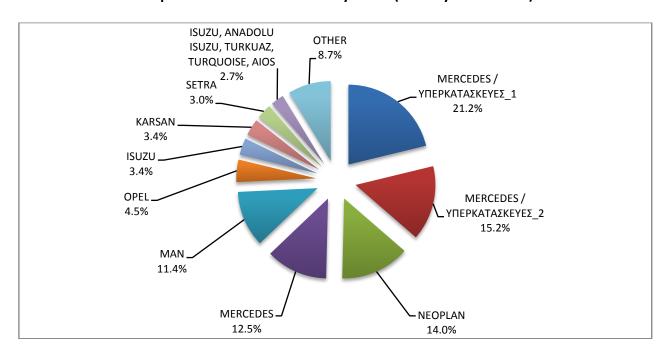

<sup>1:</sup> With 2<sup>nd</sup>/3<sup>rd</sup> stage manufacturer in Greece. 2: With 2<sup>nd</sup>/3<sup>rd</sup> stage manufacturer abroad.

Graph 8. Sales of new passenger cars by make (June 2019)

Graph 9. Sales of new passenger cars by make (January - June 2019)