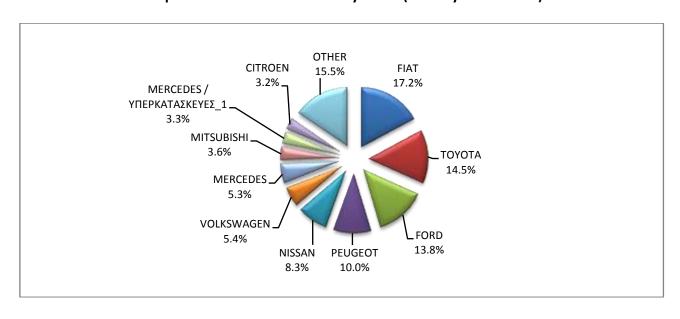

- 1: With 2<sup>nd</sup>/3<sup>rd</sup> stage manufacturer in Greece.
- 2: With 2<sup>nd</sup>/3<sup>rd</sup> stage manufacturer abroad.

Graph 10. Sales of new lorries by make (June 2019)

Graph 11. Sales of new lorries by make (January - June 2019)