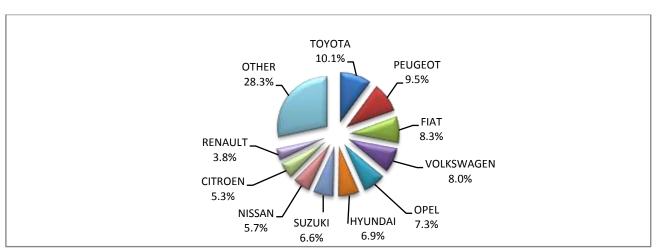

<sup>1:</sup> With 2<sup>nd</sup>/3<sup>rd</sup> stage manufacturer in Greece. 2: With 2<sup>nd</sup>/3<sup>rd</sup> stage manufacturer abroad.

Graph 8. Sales of new passenger cars by make (June 2019)

Graph 9. Sales of new passenger cars by make (January - June 2019)