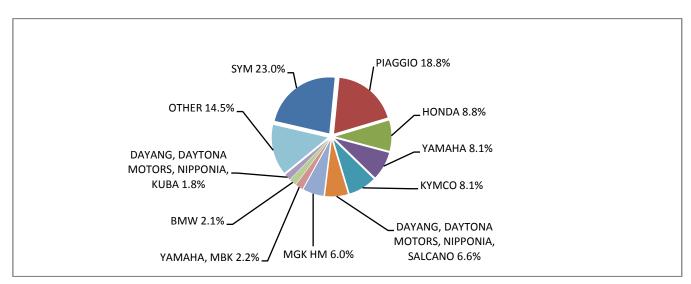

Graph 13. Sales of new motorcycles (June 2019)

Graph 14. Sales of new motorcycles (January - June 2019)