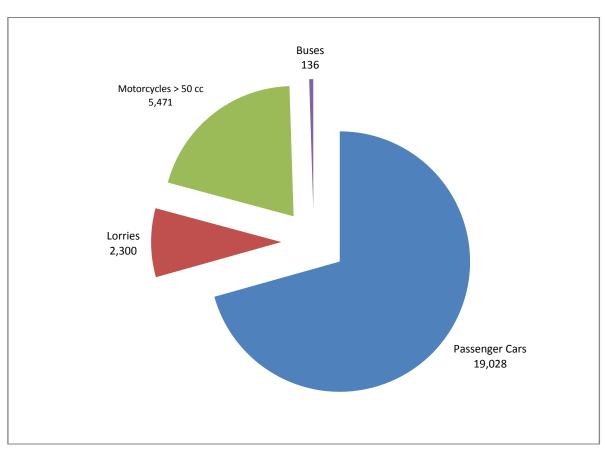

#### **ISSUING OF MOTOR VEHICLE LICENSES: JUNE 2019**

The Hellenic Statistical Authority announces that in June 2019, 21,464 road motor cars (both new and used from abroad) were put into circulation for the first time, recording a 4.9% increase compared with the corresponding month of 2018 when the number of road motor cars was 20,469. In June 2018, a 28.4% increase had been observed in comparison with the corresponding month of 2017 (Table 1, Graphs 1,2,3,5). A total number of 13,980 new cars were put into circulation in June 2019 compared with 13,168 in June 2018, recording a 6.2% increase.

The new motorcycles over 50cc (both new and used from abroad) that were put into circulation for the first time in June 2019 amounted to 5,471, against 5,301 in 2018, thus recording a 3.2% increase. In June 2018, a 25.1% increase had been observed in comparison with the corresponding month of 2017 (Table 1, Graph 4). Out of the above motorcycles 5,041 were new, while the corresponding figure in June 2018 was 4,849, recording a 4.0% increase.