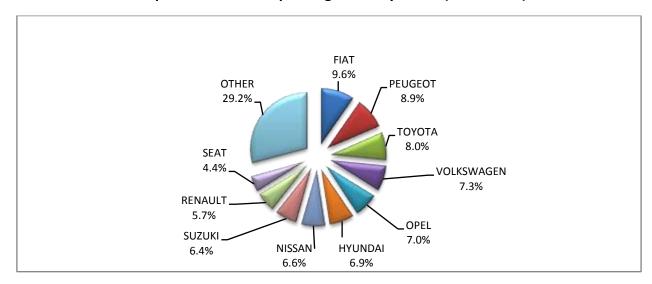

<sup>1:</sup> With 2<sup>nd</sup>/3<sup>rd</sup> stage manufacturer in Greece. 2: With 2<sup>nd</sup>/3<sup>rd</sup> stage manufacturer abroad.

Graph 8. Sales of new passenger cars by make (June 2019)

Graph 9. Sales of new passenger cars by make (January - June 2019)