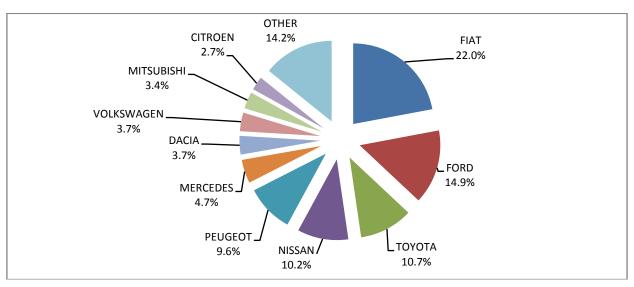

- 1: With 2<sup>nd</sup>/3<sup>rd</sup> stage manufacturer in Greece.
- 2: With 2<sup>nd</sup>/3<sup>rd</sup> stage manufacturer abroad.

Graph 10. Sales of new lorries by make (June 2019)

Graph 11. Sales of new lorries by make (January - June 2019)