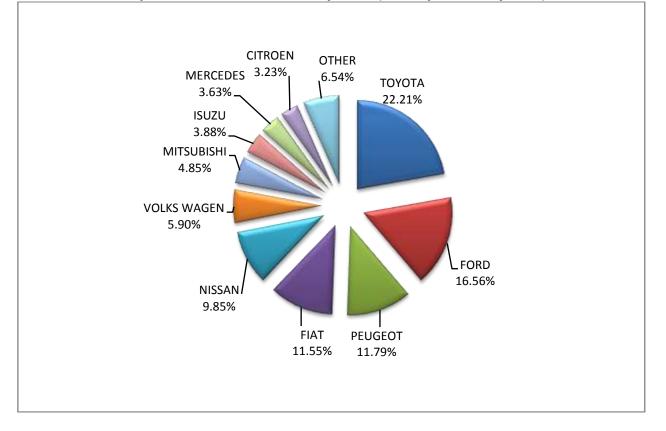

Graph 8. Sales of new passenger cars by make (February 2017)

Graph 9. Sales of new passenger cars by make (January - February 2017)