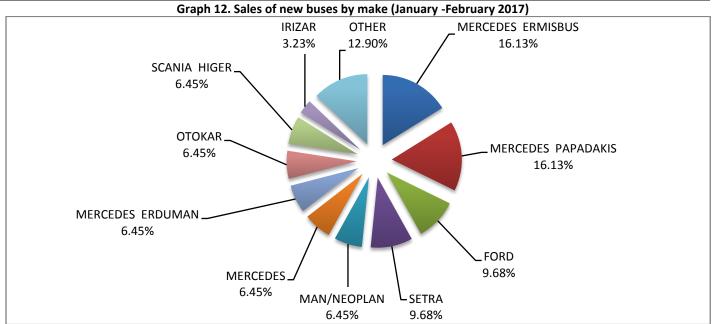

#### Table 6. Sales of new and used buses by make: February 2017 and January - February 2017