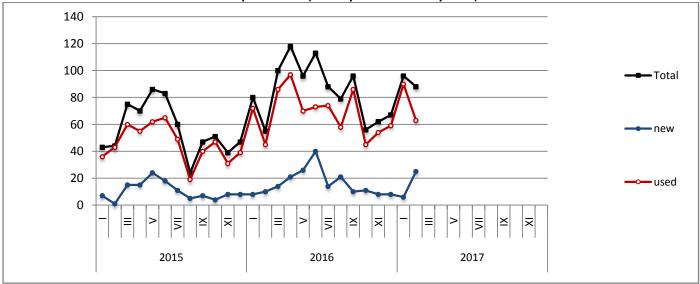

The new motorcycles (over 50cc) that were put into circulation for the first time in February 2017 amounted to 1,066, against 2,229 in 2016, thus recording a 52.2% decrease. In February 2016, a 31.4% increase had been observed in comparison with the corresponding month of 2015 (Table 1, Chart 4). Out of the above motorcycles 895 were new, while the corresponding figure in February 2016 was 2,065, recording a 56.7% decrease.

During the period January - February 2017 the circulation of new motorcycles (over 50cc) amounted to 2,129 against 3,942 in 2016, thus representing a 46.0% decrease. An increase of 8.4% had been observed during the period January - February 2016 in comparison with the corresponding period of 2015 (Table 3, Charts 6,7). A total number of 1,810 new motorcycles were put into circulation, from January to February 2017, compared with 3,638 during the corresponding period of 2016, recording a 50.2% decrease.