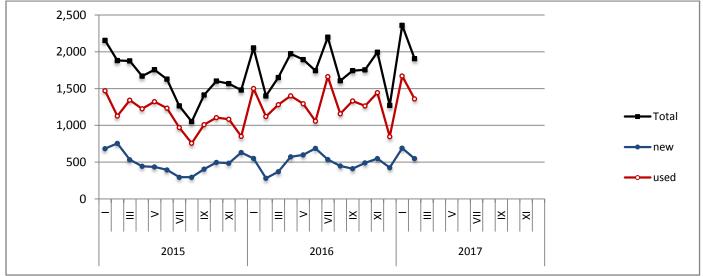

Graph 2: Lorries (January 2015 - February 2017)

Graph 5: New Registrations of Motor Vehicles (February 2017)

| Та                                 | Table 3. Road motor vehicles, both new and used, put into circulation for the first time in Greece: Jan. 2015 - Feb. 2017 |        |       |        |              |            |             |        |        |        |           |        |           |        |       |  |  |
|------------------------------------|---------------------------------------------------------------------------------------------------------------------------|--------|-------|--------|--------------|------------|-------------|--------|--------|--------|-----------|--------|-----------|--------|-------|--|--|
|                                    |                                                                                                                           |        |       | Jan    | uary - Febru | iary       |             |        |        |        |           | Chang  | ange (%)  |        |       |  |  |
|                                    |                                                                                                                           | 2015   |       |        | 2016         | -          |             | 2017   |        | 2      | 2016/2015 |        | 2017/2016 |        |       |  |  |
| Category of Road Motor<br>Vehicles | Total                                                                                                                     | New    | Used  | Total  | New          | Used       | Total       | New    | Used   | Total  | New       | Used   | Total     | New    | Used  |  |  |
|                                    |                                                                                                                           |        |       |        |              | Greece     | , total     |        |        |        |           |        |           |        |       |  |  |
| Road Motor Vehicles,total          | 22,350                                                                                                                    | 15,592 | 6,758 | 21,597 | 13,481       | 8,116      | 25,231      | 14,719 | 10,512 | -3.4%  | -13.5%    | 20.1%  | 16.8%     | 9.2%   | 29.5% |  |  |
|                                    |                                                                                                                           |        |       |        |              |            |             |        |        |        |           |        |           |        |       |  |  |
| 1. Road motor cars                 | 18,713                                                                                                                    | 12,176 | 6,537 | 17,655 | 9,843        | 7,812      | 23,102      | 12,909 | 10,193 | -5.7%  | -19.2%    | 19.5%  | 30.9%     | 31.1%  | 30.5% |  |  |
|                                    |                                                                                                                           |        |       |        |              |            |             |        |        |        |           |        |           |        |       |  |  |
| Passenger Cars                     | 14,589                                                                                                                    | 10,730 | 3,859 | 14,067 | 8,994        | 5,073      | 18,650      | 11,640 | 7,010  | -3.6%  | -16.2%    | 31.5%  | 32.6%     | 29.4%  | 38.2% |  |  |
| Buses                              | 87                                                                                                                        | 8      | 79    | 135    | 18           | 117        | 184         | 31     | 153    | 55.2%  | 125.0%    | 48.1%  | 36.3%     | 72.2%  | 30.8% |  |  |
| Lorries                            | 4,037                                                                                                                     | 1,438  | 2,599 | 3,453  | 831          | 2,622      | 4,268       | 1,238  | 3,030  | -14.5% | -42.2%    | 0.9%   | 23.6%     | 49.0%  | 15.6% |  |  |
|                                    |                                                                                                                           |        |       |        |              |            |             |        |        |        |           |        |           |        |       |  |  |
| 2. Motorcycles > 50 cc             | 3,637                                                                                                                     | 3,416  | 221   | 3,942  | 3,638        | 304        | 2,129       | 1,810  | 319    | 8.4%   | 6.5%      | 37.6%  | -46.0%    | -50.2% | 4.9%  |  |  |
|                                    |                                                                                                                           |        |       |        |              | Prefecture | e of Attica |        |        |        |           |        |           |        |       |  |  |
| Road Motor Vehicles,total          | 11,273                                                                                                                    | 9,589  | 1,684 | 10,570 | 8,278        | 2,292      | 12,755      | 9,691  | 3,064  | -6.2%  | -13.7%    | 36.1%  | 20.7%     | 17.1%  | 33.7% |  |  |
|                                    |                                                                                                                           |        |       |        |              |            |             |        |        |        |           |        |           |        |       |  |  |
| 1. Road motor cars                 | 9,383                                                                                                                     | 7,760  | 1,623 | 8,508  | 6,265        | 2,243      | 11,555      | 8,546  | 3,009  | -9.3%  | -19.3%    | 38.2%  | 35.8%     | 36.4%  | 34.2% |  |  |
|                                    |                                                                                                                           |        |       |        |              |            |             |        |        |        |           |        |           |        |       |  |  |
| Passenger Cars                     | 8,082                                                                                                                     | 6,867  | 1,215 | 7,645  | 5,876        | 1,769      | 10,322      | 7,881  | 2,441  | -5.4%  | -14.4%    | 45.6%  | 35.0%     | 34.1%  | 38.0% |  |  |
| Buses                              | 19                                                                                                                        | 1      | 18    | 45     | 7            | 38         | 53          | 18     | 35     | 136.8% | 600.0%    | 111.1% | 17.8%     | 157.1% | -7.9% |  |  |
| Lorries                            | 1,282                                                                                                                     | 892    | 390   | 818    | 382          | 436        | 1,180       | 647    | 533    | -36.2% | -57.2%    | 11.8%  | 44.3%     | 69.4%  | 22.2% |  |  |
|                                    |                                                                                                                           |        |       |        |              |            |             |        |        |        |           |        |           |        |       |  |  |
| 2. Motorcycles > 50 cc             | 1,890                                                                                                                     | 1,829  | 61    | 2,062  | 2,013        | 49         | 1,200       | 1,145  | 55     | 9.1%   | 10.1%     | -19.7% | -41.8%    | -43.1% | 12.2% |  |  |