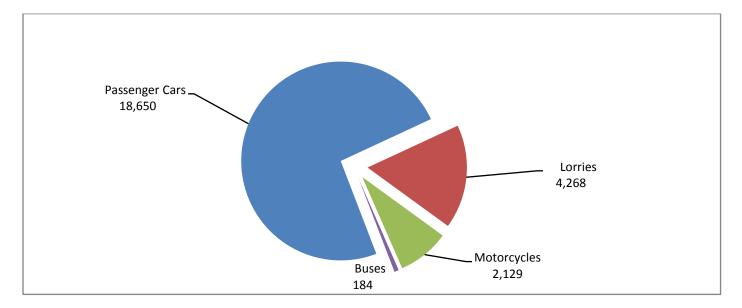

Graph 2: Lorries (January 2015 - February 2017)

Graph 5: New Registrations of Motor Vehicles (February 2017)

| Та                                 | Table 3. Road motor vehicles, both new and used, put into circulation for the first time in Greece: Jan. 2015 - Feb. 2017 |        |       |        |              |            |             |        |        |        |           |        |           |        |       |  |  |
|------------------------------------|---------------------------------------------------------------------------------------------------------------------------|--------|-------|--------|--------------|------------|-------------|--------|--------|--------|-----------|--------|-----------|--------|-------|--|--|
|                                    |                                                                                                                           |        |       | Jan    | uary - Febru | iary       |             |        |        |        |           | Chang  | ange (%)  |        |       |  |  |
|                                    |                                                                                                                           | 2015   |       |        | 2016         | -          |             | 2017   |        | 2      | 2016/2015 |        | 2017/2016 |        |       |  |  |
| Category of Road Motor<br>Vehicles | Total                                                                                                                     | New    | Used  | Total  | New          | Used       | Total       | New    | Used   | Total  | New       | Used   | Total     | New    | Used  |  |  |
|                                    |                                                                                                                           |        |       |        |              | Greece     | , total     |        |        |        |           |        |           |        |       |  |  |
| Road Motor Vehicles,total          | 22,350                                                                                                                    | 15,592 | 6,758 | 21,597 | 13,481       | 8,116      | 25,231      | 14,719 | 10,512 | -3.4%  | -13.5%    | 20.1%  | 16.8%     | 9.2%   | 29.5% |  |  |
|                                    |                                                                                                                           |        |       |        |              |            |             |        |        |        |           |        |           |        |       |  |  |
| 1. Road motor cars                 | 18,713                                                                                                                    | 12,176 | 6,537 | 17,655 | 9,843        | 7,812      | 23,102      | 12,909 | 10,193 | -5.7%  | -19.2%    | 19.5%  | 30.9%     | 31.1%  | 30.5% |  |  |
|                                    |                                                                                                                           |        |       |        |              |            |             |        |        |        |           |        |           |        |       |  |  |
| Passenger Cars                     | 14,589                                                                                                                    | 10,730 | 3,859 | 14,067 | 8,994        | 5,073      | 18,650      | 11,640 | 7,010  | -3.6%  | -16.2%    | 31.5%  | 32.6%     | 29.4%  | 38.2% |  |  |
| Buses                              | 87                                                                                                                        | 8      | 79    | 135    | 18           | 117        | 184         | 31     | 153    | 55.2%  | 125.0%    | 48.1%  | 36.3%     | 72.2%  | 30.8% |  |  |
| Lorries                            | 4,037                                                                                                                     | 1,438  | 2,599 | 3,453  | 831          | 2,622      | 4,268       | 1,238  | 3,030  | -14.5% | -42.2%    | 0.9%   | 23.6%     | 49.0%  | 15.6% |  |  |
|                                    |                                                                                                                           |        |       |        |              |            |             |        |        |        |           |        |           |        |       |  |  |
| 2. Motorcycles > 50 cc             | 3,637                                                                                                                     | 3,416  | 221   | 3,942  | 3,638        | 304        | 2,129       | 1,810  | 319    | 8.4%   | 6.5%      | 37.6%  | -46.0%    | -50.2% | 4.9%  |  |  |
|                                    |                                                                                                                           |        |       |        |              | Prefecture | e of Attica |        |        |        |           |        |           |        |       |  |  |
| Road Motor Vehicles,total          | 11,273                                                                                                                    | 9,589  | 1,684 | 10,570 | 8,278        | 2,292      | 12,755      | 9,691  | 3,064  | -6.2%  | -13.7%    | 36.1%  | 20.7%     | 17.1%  | 33.7% |  |  |
|                                    |                                                                                                                           |        |       |        |              |            |             |        |        |        |           |        |           |        |       |  |  |
| 1. Road motor cars                 | 9,383                                                                                                                     | 7,760  | 1,623 | 8,508  | 6,265        | 2,243      | 11,555      | 8,546  | 3,009  | -9.3%  | -19.3%    | 38.2%  | 35.8%     | 36.4%  | 34.2% |  |  |
|                                    |                                                                                                                           |        |       |        |              |            |             |        |        |        |           |        |           |        |       |  |  |
| Passenger Cars                     | 8,082                                                                                                                     | 6,867  | 1,215 | 7,645  | 5,876        | 1,769      | 10,322      | 7,881  | 2,441  | -5.4%  | -14.4%    | 45.6%  | 35.0%     | 34.1%  | 38.0% |  |  |
| Buses                              | 19                                                                                                                        | 1      | 18    | 45     | 7            | 38         | 53          | 18     | 35     | 136.8% | 600.0%    | 111.1% | 17.8%     | 157.1% | -7.9% |  |  |
| Lorries                            | 1,282                                                                                                                     | 892    | 390   | 818    | 382          | 436        | 1,180       | 647    | 533    | -36.2% | -57.2%    | 11.8%  | 44.3%     | 69.4%  | 22.2% |  |  |
|                                    |                                                                                                                           |        |       |        |              |            |             |        |        |        |           |        |           |        |       |  |  |
| 2. Motorcycles > 50 cc             | 1,890                                                                                                                     | 1,829  | 61    | 2,062  | 2,013        | 49         | 1,200       | 1,145  | 55     | 9.1%   | 10.1%     | -19.7% | -41.8%    | -43.1% | 12.2% |  |  |