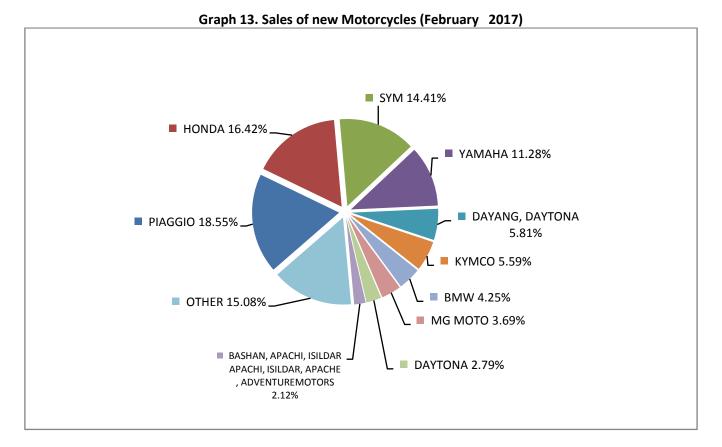

## Sales of new and used Motorcycles by Make or manufacturer: February and January - February 2017

|                                                                                                              | Motorcycles |       |         |      |  |  |  |
|--------------------------------------------------------------------------------------------------------------|-------------|-------|---------|------|--|--|--|
| Make                                                                                                         | Feb         | ruary | ebruary |      |  |  |  |
|                                                                                                              | new         | used  | new     | used |  |  |  |
| AEON MOTOR                                                                                                   | -           | -     | -       | 1    |  |  |  |
| APRILIA                                                                                                      | 8           | 5     | 11      | 11   |  |  |  |
| APRILIA, GILERA, PIAGGIO                                                                                     | 2           | 1     | 4       | 1    |  |  |  |
|                                                                                                              |             |       |         |      |  |  |  |
| BASHAN, APACHI, ISILDAR APACHI, ISILDAR, APACHE , ADVENTUREMOTORS                                            | 19          | -     | 19      | -    |  |  |  |
| BETA                                                                                                         | 1           | -     | 2       | -    |  |  |  |
| BMW                                                                                                          | 38          | 6     | 70      | 14   |  |  |  |
| BOMBARDIER RECREATIONAL PRODUCTS ING (BRP)                                                                   | 3           | -     | 7       | 2    |  |  |  |
| BRIXTON                                                                                                      | -           | -     | 1       | -    |  |  |  |
| BUELL                                                                                                        | -           | -     | 1       | -    |  |  |  |
| CHONGQING LIFAN                                                                                              | -           | -     | 1       | -    |  |  |  |
| DAELIM                                                                                                       | 3           | -     | 7       | 3    |  |  |  |
| DAYANG, DAYTONA                                                                                              | 52          | -     | 100     | 1    |  |  |  |
| DAYTONA                                                                                                      | 25          | -     | 50      | -    |  |  |  |
| DERBI                                                                                                        | -           | -     | 1       | -    |  |  |  |
| DUCATI                                                                                                       | 5           | 2     | 11      | 3    |  |  |  |
| EAGLE MOTORSPORTS                                                                                            | -           | -     | 1       | -    |  |  |  |
| EUROMOTORS                                                                                                   | 1           | -     | 1       | -    |  |  |  |
| GOUPIL                                                                                                       | -           | 1     | -       | 2    |  |  |  |
| HARLEY DAVIDSON                                                                                              | 9           | 6     | 11      | 8    |  |  |  |
| HER CHEE, ADLY MOTO, RKS                                                                                     | 1           | -     | 1       | -    |  |  |  |
| HONDA                                                                                                        | 147         | 33    | 265     | 70   |  |  |  |
| HUSQVARNA                                                                                                    | -           | 1     | 1       | 2    |  |  |  |
| INDIAN MOTORCYC                                                                                              | -           | -     | 1       | -    |  |  |  |
| JIAJUE,JINDING,LANYING,DHS,MIROMOTO,ALPHAMOTO,SPRINT,QLINK,MAXON,Rich<br>motors,EUROCKA(CKA),PEDA            | -           | -     | 1       | -    |  |  |  |
| JIALING, MOTORAN, TRAXX, SPADA, SKYWING, SPD, ASUS, RACING                                                   | 5           | -     | 6       | -    |  |  |  |
| JIANSHE                                                                                                      | 2           | -     | 4       | -    |  |  |  |
| JIANSHE,GEMINI                                                                                               | -           | -     | 1       | -    |  |  |  |
| JINLANG, ZIPP, HORS, IVA, Ariic, figuretta motorcycles fat boy, btc, agm, lintex, razory, romet, motors      | 1           | -     | 4       | -    |  |  |  |
| JMQQ, QINGQI, PIONEER, SNOWOLF, POLESTAR, CLEVELAND CYCLEWERKS, SINNIS, SOMOTO, SKYTEAM                      | -           | -     | 1       | -    |  |  |  |
| JMSTAR, SHENKE, HUIBANG, JONWAY, MOTORAN, MINELLI, LAPO MOTORS                                               | -           | -     | 1       | -    |  |  |  |
| KAWASAKI                                                                                                     | 8           | 5     | 22      | 10   |  |  |  |
| KL                                                                                                           | 3           | -     | 10      | -    |  |  |  |
| KTM                                                                                                          | 9           | 2     | 24      | 4    |  |  |  |
| KWANG YANG                                                                                                   | -           | 2     | -       | 4    |  |  |  |
| КҮМСО                                                                                                        | 50          | 20    | 79      | 32   |  |  |  |
| LIFAN, SKYGO, HONLEI, BISAN-LIFAN, TRUVA,SALCANO, YUKI,RAMZEY,<br>BRANSON,SUMCO, NEMO, XPLORER, LEVO, ACONDA | 11          | 1     | 22      | 1    |  |  |  |
| LML                                                                                                          | 1           | -     | 1       | -    |  |  |  |
| LONCIN                                                                                                       | 1           | -     | 1       | -    |  |  |  |
| MALAGUTI                                                                                                     | -           | -     | -       | 1    |  |  |  |

#### Table 7 (cont.)

## Sales of new and used Motorcycles by Make or manufacturer: February and January - February 2017

|                                                                                                                     |      | Mote | orcycles    |         |
|---------------------------------------------------------------------------------------------------------------------|------|------|-------------|---------|
| Make                                                                                                                | Febr | uary | January - F | ebruary |
|                                                                                                                     | new  | used | new         | used    |
| MG MOTO                                                                                                             | 33   | 1    | 83          | 1       |
| MINSK, ZONGSHEN, IRIBIS, MONDIAL, LEXMOTO, JUNAK, HONLEY, OVERBIKES                                                 | -    | -    | 1           | -       |
| MODENAS                                                                                                             | 4    | -    | 10          | -       |
| MONDIAL                                                                                                             | 1    | -    | 1           | -       |
| MOTO GUZZI                                                                                                          | -    | -    | 3           | -       |
| MOTO S.P.A                                                                                                          | -    | -    | 1           | -       |
| MV AGUSTA                                                                                                           | -    | -    | 1           | -       |
| MZ MOTORRAD                                                                                                         | -    | -    | -           | 1       |
| NACIONAL MOTOR                                                                                                      | -    | -    | -           | 1       |
| NIPPONIA                                                                                                            | -    | -    | 2           | -       |
| PEUGEOT                                                                                                             | 5    | 1    | 11          | 2       |
| PIAGGIO                                                                                                             | 166  | 26   | 403         | 39      |
| PIONEER, LEXMOTO, PULSE, BULLIT, OMAKS, JHC, ASYA, MONDIAL, KUBA,ACE                                                | 1    | -    | 1           | -       |
| POLARIS                                                                                                             | 1    | -    | 2           | 1       |
| QINGQI, PIONEER, i-moto, SUPERBYKE, KENROD, QLINK, YUKI, SACHS-Bikes, DAYTONA, PEUGEOT                              | 1    | 1    | 1           | 1       |
| QJ, QJIANG, KEEWAY, LEONE, KUBA, RKS, GENERIC, EXPLORER, RIDE, VENGO                                                | 10   | -    | 13          | -       |
| RIYA, HONLING,YAMAKOYO,TIANYING, GOES, SANYOU,BM,FUN BIKE,WOTTA                                                     | 3    | -    | 3           | -       |
| SHANYANG                                                                                                            | -    | 1    | 1           | 3       |
| SHINERAY                                                                                                            | 2    | -    | 4           | -       |
| SKYTEAM, SACIN, METALCO, SOKUDO, BAZUKA, MINICO, MOTOS BORDOY, SUMCO                                                | 2    | -    | 3           | -       |
| SUZUKI                                                                                                              | 10   | 9    | 14          | 17      |
| SYM                                                                                                                 | 129  | 11   | 244         | 12      |
| TGB                                                                                                                 | -    | 1    | -           | 2       |
| TIANMA, FASPIDER, GARELLI                                                                                           | -    | 1    | 1           | 1       |
| TIANYING, RIYA, QISHENG, YAMAKOYO, HONGLING, ZIPP, TOROS, ROMET, ROMET<br>MOTORS, ROUTER, VENTO, ASYA, BENYCO, BARA | 1    | -    | 2           | -       |
| TRIUMPH                                                                                                             | 7    | -    | 16          | 1       |
| WANGYE, SANBEN, UM, MONDIAL, KENOS, SUPERBYKE, IRBIS, MDC, MISTRAL, STREET ELEGANCE                                 | 8    | -    | 8           | -       |
| XGJAO, YUAN , SKYJET, KAISAR                                                                                        | 1    | -    | 4           | -       |
| XINYANG                                                                                                             | -    | -    | 1           | -       |
| YAMAHA                                                                                                              | 101  | 34   | 226         | 67      |
| YIBEN, MEIDUO, VONROAD, WUBEN, NIM                                                                                  | -    | -    | 1           | -       |
| YINXIANG,KENBO,VENOM,CHEETA,ZIPP,NEMO,FEKON,ANATOLIA,CANBO                                                          | 2    | -    | 3           | -       |
| ZHONGNENG, ZNEN, DADO, DIRECT BIKES, GOWINN, VIVACOX, NECO, AGM, LEE, ASYA                                          | 2    | -    | 2           | -       |
| ZONGSHEN, ZIPSTAR, ZEALSUN, KENTO                                                                                   | _    | -    | 1           | -       |
| TOTAL                                                                                                               | 895  | 171  | 1,810       | 319     |