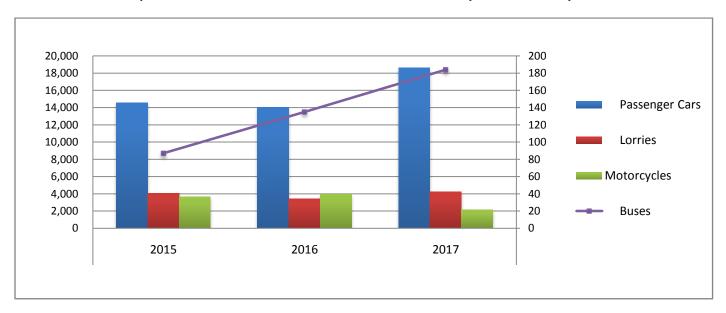

Graph 2: Lorries (January 2015 - February 2017)

Graph 5: New Registrations of Motor Vehicles (February 2017)

| Та                                 | Table 3. Road motor vehicles, both new and used, put into circulation for the first time in Greece: Jan. 2015 - Feb. 2017 |        |       |        |              |            |             |        |        |        |           |        |           |        |       |  |  |
|------------------------------------|---------------------------------------------------------------------------------------------------------------------------|--------|-------|--------|--------------|------------|-------------|--------|--------|--------|-----------|--------|-----------|--------|-------|--|--|
|                                    |                                                                                                                           |        |       | Jan    | uary - Febru | iary       |             |        |        |        |           | Chang  | ange (%)  |        |       |  |  |
|                                    |                                                                                                                           | 2015   |       |        | 2016         | -          |             | 2017   |        | 2      | 2016/2015 |        | 2017/2016 |        |       |  |  |
| Category of Road Motor<br>Vehicles | Total                                                                                                                     | New    | Used  | Total  | New          | Used       | Total       | New    | Used   | Total  | New       | Used   | Total     | New    | Used  |  |  |
|                                    |                                                                                                                           |        |       |        |              | Greece     | , total     |        |        |        |           |        |           |        |       |  |  |
| Road Motor Vehicles,total          | 22,350                                                                                                                    | 15,592 | 6,758 | 21,597 | 13,481       | 8,116      | 25,231      | 14,719 | 10,512 | -3.4%  | -13.5%    | 20.1%  | 16.8%     | 9.2%   | 29.5% |  |  |
|                                    |                                                                                                                           |        |       |        |              |            |             |        |        |        |           |        |           |        |       |  |  |
| 1. Road motor cars                 | 18,713                                                                                                                    | 12,176 | 6,537 | 17,655 | 9,843        | 7,812      | 23,102      | 12,909 | 10,193 | -5.7%  | -19.2%    | 19.5%  | 30.9%     | 31.1%  | 30.5% |  |  |
|                                    |                                                                                                                           |        |       |        |              |            |             |        |        |        |           |        |           |        |       |  |  |
| Passenger Cars                     | 14,589                                                                                                                    | 10,730 | 3,859 | 14,067 | 8,994        | 5,073      | 18,650      | 11,640 | 7,010  | -3.6%  | -16.2%    | 31.5%  | 32.6%     | 29.4%  | 38.2% |  |  |
| Buses                              | 87                                                                                                                        | 8      | 79    | 135    | 18           | 117        | 184         | 31     | 153    | 55.2%  | 125.0%    | 48.1%  | 36.3%     | 72.2%  | 30.8% |  |  |
| Lorries                            | 4,037                                                                                                                     | 1,438  | 2,599 | 3,453  | 831          | 2,622      | 4,268       | 1,238  | 3,030  | -14.5% | -42.2%    | 0.9%   | 23.6%     | 49.0%  | 15.6% |  |  |
|                                    |                                                                                                                           |        |       |        |              |            |             |        |        |        |           |        |           |        |       |  |  |
| 2. Motorcycles > 50 cc             | 3,637                                                                                                                     | 3,416  | 221   | 3,942  | 3,638        | 304        | 2,129       | 1,810  | 319    | 8.4%   | 6.5%      | 37.6%  | -46.0%    | -50.2% | 4.9%  |  |  |
|                                    |                                                                                                                           |        |       |        |              | Prefecture | e of Attica |        |        |        |           |        |           |        |       |  |  |
| Road Motor Vehicles,total          | 11,273                                                                                                                    | 9,589  | 1,684 | 10,570 | 8,278        | 2,292      | 12,755      | 9,691  | 3,064  | -6.2%  | -13.7%    | 36.1%  | 20.7%     | 17.1%  | 33.7% |  |  |
|                                    |                                                                                                                           |        |       |        |              |            |             |        |        |        |           |        |           |        |       |  |  |
| 1. Road motor cars                 | 9,383                                                                                                                     | 7,760  | 1,623 | 8,508  | 6,265        | 2,243      | 11,555      | 8,546  | 3,009  | -9.3%  | -19.3%    | 38.2%  | 35.8%     | 36.4%  | 34.2% |  |  |
|                                    |                                                                                                                           |        |       |        |              |            |             |        |        |        |           |        |           |        |       |  |  |
| Passenger Cars                     | 8,082                                                                                                                     | 6,867  | 1,215 | 7,645  | 5,876        | 1,769      | 10,322      | 7,881  | 2,441  | -5.4%  | -14.4%    | 45.6%  | 35.0%     | 34.1%  | 38.0% |  |  |
| Buses                              | 19                                                                                                                        | 1      | 18    | 45     | 7            | 38         | 53          | 18     | 35     | 136.8% | 600.0%    | 111.1% | 17.8%     | 157.1% | -7.9% |  |  |
| Lorries                            | 1,282                                                                                                                     | 892    | 390   | 818    | 382          | 436        | 1,180       | 647    | 533    | -36.2% | -57.2%    | 11.8%  | 44.3%     | 69.4%  | 22.2% |  |  |
|                                    |                                                                                                                           |        |       |        |              |            |             |        |        |        |           |        |           |        |       |  |  |
| 2. Motorcycles > 50 cc             | 1,890                                                                                                                     | 1,829  | 61    | 2,062  | 2,013        | 49         | 1,200       | 1,145  | 55     | 9.1%   | 10.1%     | -19.7% | -41.8%    | -43.1% | 12.2% |  |  |