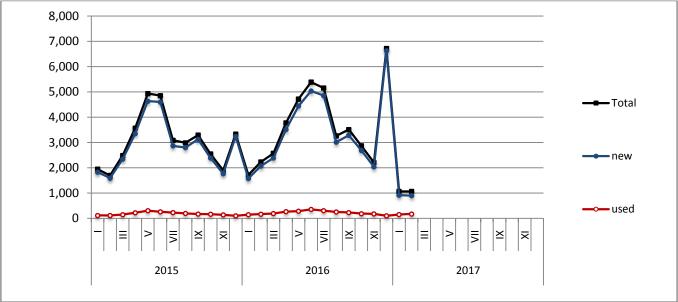

#### **ISSUING OF MOTOR VEHICLE LICENSES: FEBRUARY 2017**

The Hellenic Statistical Authority announces that in February 2017, 10,006 road motor cars (both new and used from abroad) were put into circulation for the first time, recording a 43.1% increase compared with the corresponding month of 2016 when the number of road motor cars was 6,990. In February 2016, a 17.0% decrease had been observed in comparison with the corresponding month of 2015 (Table1, Charts 1,2,3,5). A total number of 5,763 new cars were put into circulation in February 2017 compared with 3,595 in February 2016, recording a 60.3% increase.

The new motorcycles (over 50cc) that were put into circulation for the first time in February 2017 amounted to 1,066, against 2,229 in 2016, thus recording a 52.2% decrease. In February 2016, a 31.4% increase had been observed in comparison with the corresponding month of 2015 (Table 1, Chart 4). Out of the above motorcycles 895 were new, while the corresponding figure in February 2016 was 2,065, recording a 56.7% decrease.