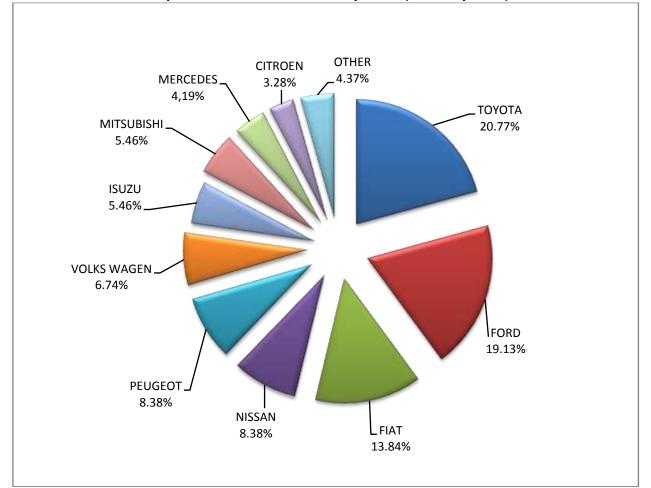

Graph 8. Sales of new passenger cars by make (February 2017)

Graph 9. Sales of new passenger cars by make (January - February 2017)