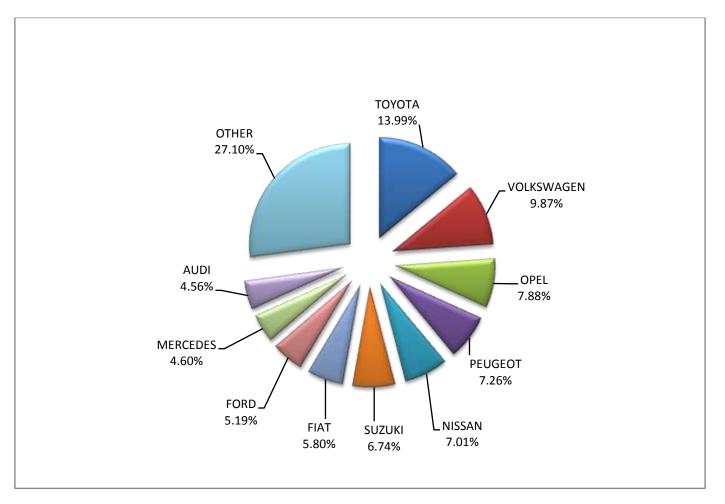

Graph 8. Sales of new passenger cars by make (February 2017)

Graph 9. Sales of new passenger cars by make (January - February 2017)