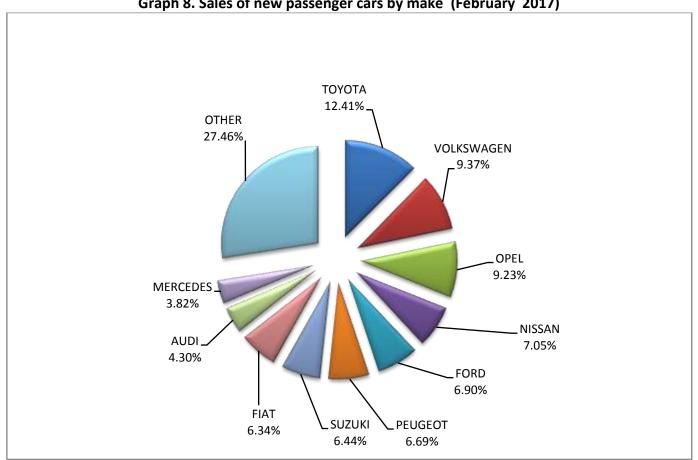

Graph 8. Sales of new passenger cars by make (February 2017)

Graph 9. Sales of new passenger cars by make (January - February 2017)