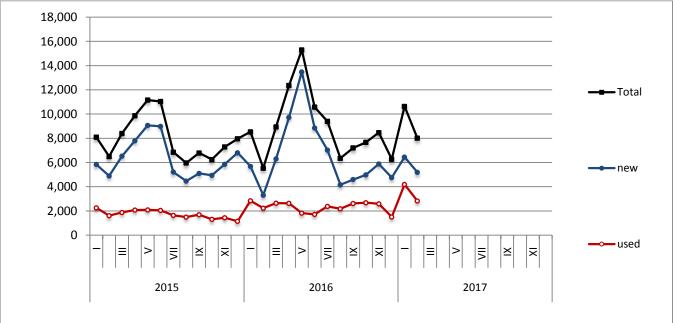

During the period January - February 2017, 23,102 road motor cars (both new and used from abroad) were put into circulation for the first time, representing a 30.9% increase compared to the corresponding period of 2016 when the number of road motor cars was 17,655. During the period January - February 2016 an decrease of 5.7% had been observed in comparison with the corresponding period of 2015 (Table3, Charts 6,7). Out of the above number of road motor cars that were put into circulation, from January to February 2017, 12,909 were new, while the corresponding number during the respective period of 2016 was 9,843, recording an 31.1% increase.

During the period January - February 2017 the circulation of new motorcycles (over 50cc) amounted to 2,129 against 3,942 in 2016, thus representing a 46.0% decrease. An increase of 8.4% had been observed during the period January - February 2016 in comparison with the corresponding period of 2015 (Table 3, Charts 6,7). A total number of 1,810 new motorcycles were put into circulation, from January to February 2017, compared with 3,638 during the corresponding period of 2016, recording a 50.2% decrease.