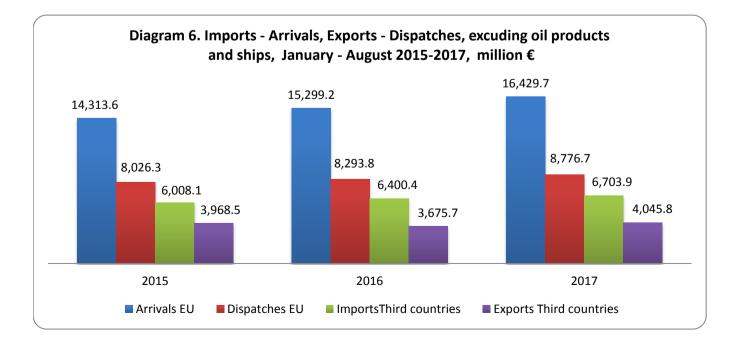

## Imports-Arrivals (€ million)

|                     | January - August |                     |                     | Changes % |           |  |
|---------------------|------------------|---------------------|---------------------|-----------|-----------|--|
|                     | 2015             | 2016 <sup>(1)</sup> | 2017 <sup>(1)</sup> | 2016/2015 | 2017/2016 |  |
| I. European Union   | 14,313.6         | 15,299.2            | 16,429.7            | 6.9       | 7.4       |  |
| II. Third countries | 6,008.1          | 6,400.4             | 6,703.9             | 6.5       | 4.7       |  |
| Total               | 20,321.7         | 21,699.6            | 23,133.6            | 6.8       | 6.6       |  |

#### Exports-Dispatches (€ million)

|                     | January - August |                     |                     | Changes % |           |  |
|---------------------|------------------|---------------------|---------------------|-----------|-----------|--|
|                     | 2015             | 2016 <sup>(1)</sup> | 2017 <sup>(1)</sup> | 2016/2015 | 2017/2016 |  |
| I. European Union   | 8,026.3          | 8,293.8             | 8,776.7             | 3.3       | 5.8       |  |
| II. Third countries | 3,968.5          | 3,675.7             | 4,045.8             | -7.4      | 10.1      |  |
| Total               | 11,994.8         | 11,969.5            | 12,822.5            | -0.2      | 7.1       |  |