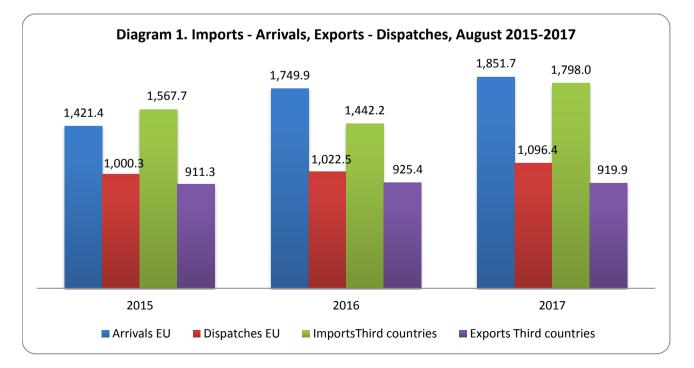

## Table 2. Imports-Arrivals, Exports-Dispatches including oil products, August 2015 - 2017

| Imports-Arrivals (€ million | )       |                     |                     |           |           |
|-----------------------------|---------|---------------------|---------------------|-----------|-----------|
|                             |         | August              |                     | Chan      | ges %     |
|                             | 2015    | 2016 <sup>(1)</sup> | 2017 <sup>(1)</sup> | 2016/2015 | 2017/2016 |
| I. European Union           | 1,421.4 | 1,749.9             | 1,851.7             | 23.1      | 5.8       |
| II. Third countries         | 1,567.7 | 1,442.2             | 1,798.0             | -8.0      | 24.7      |
| Total                       | 2,989.1 | 3,192.1             | 3,649.7             | 6.8       | 14.3      |

# Imports-Arrivals (USD <sup>(2)</sup> million)

|                     | August  |                     |                     | Chan      | ges %     |
|---------------------|---------|---------------------|---------------------|-----------|-----------|
|                     | 2015    | 2016 <sup>(1)</sup> | 2017 <sup>(1)</sup> | 2016/2015 | 2017/2016 |
| I. European Union   | 1,578.6 | 1,956.1             | 2,179.7             | 23.9      | 11.4      |
| II. Third countries | 1,741.1 | 1,612.1             | 2,116.5             | -7.4      | 31.3      |
| Total               | 3,319.7 | 3,568.2             | 4,296.2             | 7.5       | 20.4      |

## Exports-Dispatches (€ million)

|                     | August  |                     |                     | Chan      | ges %     |
|---------------------|---------|---------------------|---------------------|-----------|-----------|
|                     | 2015    | 2016 <sup>(1)</sup> | 2017 <sup>(1)</sup> | 2016/2015 | 2017/2016 |
| I. European Union   | 1,000.3 | 1,022.5             | 1,096.4             | 2.2       | 7.2       |
| II. Third countries | 911.3   | 925.4               | 919.9               | 1.5       | -0.6      |
| Total               | 1,911.6 | 1,947.9             | 2,016.3             | 1.9       | 3.5       |

## Exports-Dispatches (USD <sup>(2)</sup> million)

|                     | August  |                     |                     | Chan      | ges %     |
|---------------------|---------|---------------------|---------------------|-----------|-----------|
|                     | 2015    | 2016 <sup>(1)</sup> | 2017 <sup>(1)</sup> | 2016/2015 | 2017/2016 |
| I. European Union   | 1,117.5 | 1,149.9             | 1,298.4             | 2.9       | 12.9      |
| II. Third countries | 1,018.1 | 1,040.7             | 1,089.4             | 2.2       | 4.7       |
| Total               | 2,135.6 | 2,190.6             | 2,387.8             | 2.6       | 9.0       |