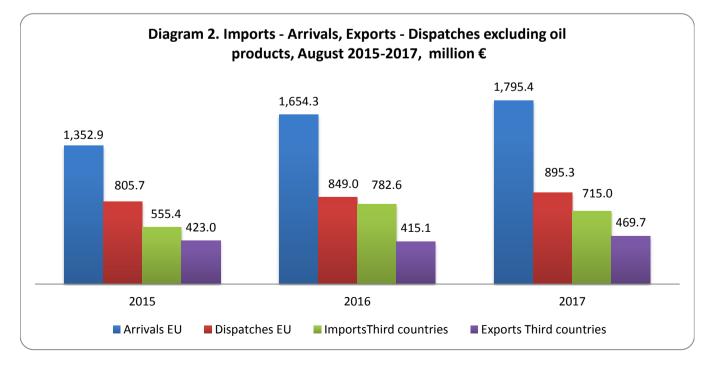

#### Imports-Arrivals (€ million)

|                     |         | August                     |                     | Chan      | ges %     |
|---------------------|---------|----------------------------|---------------------|-----------|-----------|
|                     | 2015    | <b>2016</b> <sup>(1)</sup> | 2017 <sup>(1)</sup> | 2016/2015 | 2017/2016 |
| I. European Union   | 1,352.9 | 1,654.3                    | 1,795.4             | 22.3      | 8.5       |
| II. Third countries | 555.4   | 782.6                      | 715.0               | 40.9      | -8.6      |
| Total               | 1,908.3 | 2,436.9                    | 2,510.4             | 27.7      | 3.0       |

## Exports-Dispatches (€ million)

|                     | August  |                     |                     | Chan      | ges %     |
|---------------------|---------|---------------------|---------------------|-----------|-----------|
|                     | 2015    | 2016 <sup>(1)</sup> | 2017 <sup>(1)</sup> | 2016/2015 | 2017/2016 |
| I. European Union   | 805.7   | 849.0               | 895.3               | 5.4       | 5.5       |
| II. Third countries | 423.0   | 415.1               | 469.7               | -1.9      | 13.2      |
| Total               | 1,228.7 | 1,264.1             | 1,365.0             | 2.9       | 8.0       |