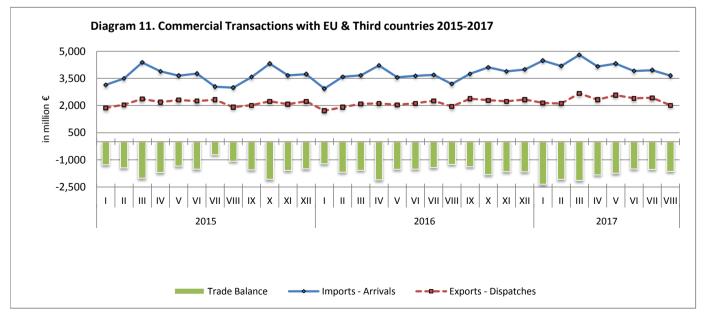

#### Table 10. Commercial Transactions with EU and Third Countries 2015-2017

(1)Provisional data

|                                                                                                                     |                                                                                                                                                          | Imports - Arrivals                                                                           |                                                                                                                                        | E                                                                                                                                                        | xports - Dispatche                                                                           | s                                                                                                     |
|---------------------------------------------------------------------------------------------------------------------|----------------------------------------------------------------------------------------------------------------------------------------------------------|----------------------------------------------------------------------------------------------|----------------------------------------------------------------------------------------------------------------------------------------|----------------------------------------------------------------------------------------------------------------------------------------------------------|----------------------------------------------------------------------------------------------|-------------------------------------------------------------------------------------------------------|
| Year and<br>Month                                                                                                   | Value<br>in million €                                                                                                                                    | Monthly Changes<br>%                                                                         | Changes %<br>compared with the<br>corresponding<br>month of the<br>previous year                                                       | Value<br>in million €                                                                                                                                    | Monthly Changes<br>%                                                                         | Changes %<br>compared with the<br>corresponding<br>month of the<br>previous year                      |
| 2015: 1<br>2<br>3<br>4<br>5<br>6<br>7<br>8<br>9<br>10<br>11<br>12                                                   | 2,441.6<br>2,600.2<br>3,089.8<br>2,788.8<br>2,814.3<br>2,987.0<br>2,265.3<br>1,908.3<br>2,777.8<br>3,575.0<br>2,739.2<br>2,751.0                         | -12.2<br>6.5<br>18.8<br>-9.7<br>0.9<br>6.1<br>-24.2<br>-15.8<br>45.6<br>28.7<br>-23.4<br>0.4 | 3.7<br>-6.7<br>3.0<br>9.0<br>7.7<br>-1.6<br>-21.7<br>-7.2<br>-2.6<br>30.3<br>-0.8<br>-1.1                                              | 1,389.9<br>1,444.8<br>1,641.6<br>1,568.3<br>1,523.1<br>1,650.2<br>1,658.6<br>1,228.7<br>1,473.3<br>1,594.9<br>1,495.8<br>1,694.2                         | -11.4<br>3.9<br>13.6<br>-4.5<br>-2.9<br>8.3<br>0.5<br>-25.9<br>19.9<br>8.3<br>-6.2<br>13.3   | 8.8<br>12.8<br>21.4<br>17.1<br>6.7<br>18.7<br>7.9<br>7.5<br>2.5<br>-1.2<br>-2.8<br>8.0                |
| Total year<br>2016 <sup>(1)</sup> : 1<br>2<br>3<br>4<br>5<br>6<br>7<br>8<br>9<br>10<br>11<br>11<br>12<br>Total year | 32,738.3<br>2,415.6<br>2,960.6<br>3,044.0<br>3,561.4<br>2,842.7<br>2,967.5<br>2,905.4<br>2,436.9<br>2,897.3<br>3,130.5<br>2,874.6<br>2,822.1<br>34,858.7 | -12.2<br>22.6<br>2.8<br>17.0<br>-20.2<br>4.4<br>-2.1<br>-16.1<br>18.9<br>8.0<br>-8.2<br>-1.8 | $\begin{array}{c} 0.9 \\ -1.1 \\ 13.9 \\ -1.5 \\ 27.7 \\ 1.0 \\ -0.7 \\ 28.3 \\ 27.7 \\ 4.3 \\ -12.4 \\ 4.9 \\ 2.6 \\ 6.5 \end{array}$ | 18,363.2<br>1,329.8<br>1,500.2<br>1,638.4<br>1,610.9<br>1,435.0<br>1,597.2<br>1,687.6<br>1,264.1<br>1,663.6<br>1,597.4<br>1,681.3<br>1,639.4<br>18,644.8 | -21.5<br>12.8<br>9.2<br>-1.7<br>-10.9<br>11.3<br>5.7<br>-25.1<br>31.6<br>-4.0<br>5.2<br>-2.5 | 8.6<br>-4.3<br>3.8<br>-0.2<br>2.7<br>-5.8<br>-3.2<br>1.8<br>2.9<br>12.9<br>0.2<br>12.4<br>-3.2<br>1.5 |
| 2017 <sup>(1)</sup> : 1<br>2<br>3<br>4<br>5<br>6<br>7<br>8                                                          | 3,503.2<br>3,117.7<br>3,460.5<br>3,388.8<br>3,364.0<br>3,107.1<br>3,061.3<br>2,510.4                                                                     | 24.1<br>-11.0<br>11.0<br>-2.1<br>-0.7<br>-7.6<br>-1.5<br>-18.0                               | 45.0<br>5.3<br>13.7<br>-4.8<br>18.3<br>4.7<br>5.4<br>3.0                                                                               | 1,428.8<br>1,483.7<br>1,870.6<br>1,528.8<br>1,730.2<br>1,784.4<br>1,708.3<br>1,365.0                                                                     | -12.8<br>3.8<br>26.1<br>-18.3<br>13.2<br>3.1<br>-4.3<br>-20.1                                | 7.4<br>-1.1<br>14.2<br>-5.1<br>20.6<br>11.7<br>1.2<br>8.0                                             |