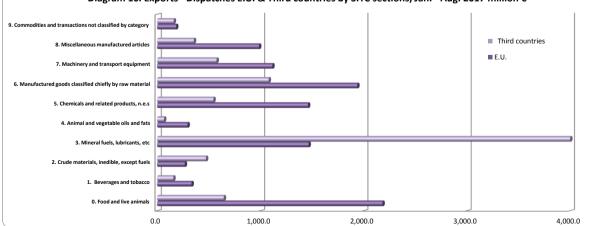

#### Imports - Arrivals (in million €)

|                                                            | August  | August 2017     |          | gust 2017       |
|------------------------------------------------------------|---------|-----------------|----------|-----------------|
|                                                            | E.U.    | Third countries | E.U.     | Third countries |
| Total                                                      | 1,851.7 | 1,798.0         | 16,989.9 | 16,459.6        |
| 0. Food and live animals                                   | 408.3   | 80.4            | 3,046.7  | 745.4           |
| 1. Beverages and tobacco                                   | 39.0    | 12.3            | 327.3    | 94.2            |
| 2. Crude materials, inedible, except fuels                 | 35.5    | 48.6            | 401.4    | 417.7           |
| 3. Mineral fuels, lubricants, etc                          | 79.6    | 1,089.3         | 700.3    | 7,477.5         |
| 4. Animal and vegetable oils and fats                      | 13.2    | 9.1             | 113.9    | 78.7            |
| 5. Chemicals and related products, n.e.s                   | 385.7   | 94.4            | 3,992.3  | 908.3           |
| 6. Manufactured goods classified chiefly by raw material   | 221.6   | 171.8           | 2,200.3  | 1,753.6         |
| 7. Machinery and transport equipment                       | 374.6   | 147.9           | 3,736.1  | 3,809.5         |
| 8. Miscellaneous manufactured articles                     | 294.0   | 142.3           | 2,426.4  | 1,080.2         |
| 9. Commodities and transactions not classified by category | 0.3     | 1.9             | 45.1     | 94.4            |

#### Exports - Dispatches (in million €)

|                                                            | August 2017 |                 | January-Au | gust 2017       |
|------------------------------------------------------------|-------------|-----------------|------------|-----------------|
|                                                            | E.U.        | Third countries | E.U.       | Third countries |
| Total                                                      | 1,096.4     | 919.9           | 10,234.2   | 8,431.7         |
| 0. Food and live animals                                   | 255.3       | 75.1            | 2,182.4    | 645.7           |
| 1. Beverages and tobacco                                   | 35.3        | 21.8            | 333.8      | 157.4           |
| <ol><li>Crude materials, inedible, except fuels</li></ol>  | 20.7        | 42.2            | 268.5      | 473.5           |
| 3. Mineral fuels, lubricants, etc                          | 208.2       | 456.7           | 1,467.2    | 4,366.6         |
| <ol><li>Animal and vegetable oils and fats</li></ol>       | 20.4        | 6.7             | 295.1      | 67.8            |
| 5. Chemicals and related products, n.e.s                   | 135.4       | 57.0            | 1,461.1    | 546.0           |
| 6. Manufactured goods classified chiefly by raw material   | 199.8       | 132.8           | 1,938.6    | 1,080.8         |
| 7. Machinery and transport equipment                       | 94.3        | 71.1            | 1,115.9    | 576.0           |
| 8. Miscellaneous manufactured articles                     | 105.9       | 47.8            | 987.3      | 356.3           |
| 9. Commodities and transactions not classified by category | 20.8        | 8.7             | 184.2      | 161.5           |