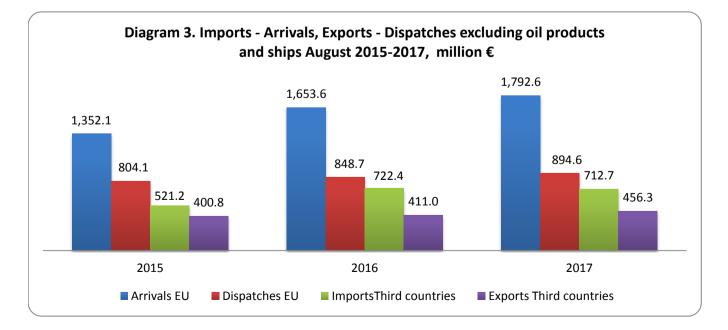

## Imports-Arrivals (€ million)

|                     | August  |                     |                     | Chan      | ges %     |
|---------------------|---------|---------------------|---------------------|-----------|-----------|
|                     | 2015    | 2016 <sup>(1)</sup> | 2017 <sup>(1)</sup> | 2016/2015 | 2017/2016 |
| I. European Union   | 1,352.1 | 1,653.6             | 1,792.6             | 22.3      | 8.4       |
| II. Third countries | 521.2   | 722.4               | 712.7               | 38.6      | -1.3      |
| Total               | 1,873.3 | 2,376.0             | 2,505.3             | 26.8      | 5.4       |

## Exports-Dispatches (€ million)

|                     | August  |                     |                     | Changes % |           |
|---------------------|---------|---------------------|---------------------|-----------|-----------|
|                     | 2015    | 2016 <sup>(1)</sup> | 2017 <sup>(1)</sup> | 2016/2015 | 2017/2016 |
| I. European Union   | 804.1   | 848.7               | 894.6               | 5.5       | 5.4       |
| II. Third countries | 400.8   | 411.0               | 456.3               | 2.5       | 11.0      |
| Total               | 1,204.9 | 1,259.7             | 1,350.9             | 4.5       | 7.2       |