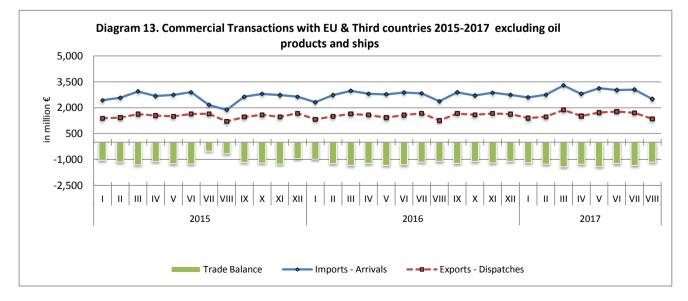

#### Table 12. Commercial Transactions with EU and Third Countries 2015 - 2017 excluding oil products and ships

|                         |              | Imports - Arrivals |                   | E            | xports - Dispatche | s                 |
|-------------------------|--------------|--------------------|-------------------|--------------|--------------------|-------------------|
|                         |              |                    | Changes %         |              |                    | Changes %         |
| Manager                 | Mahar        | Maath la Ohaanaa   | compared with the |              | Marshield Observes | compared with the |
| Year and                | Value        | Monthly Changes    | corresponding     | Value        | Monthly Changes    | corresponding     |
| Month                   | in million € | %                  | month of the      | in million € | %                  | month of the      |
|                         |              |                    | previous year     |              |                    | previous year     |
| 2015: 1                 | 2,439.2      | -8.8               | 8.0               | 1,388.0      | -9.8               | 9.1               |
| 2                       | 2,580.1      | 5.8                | 9.6               | 1,427.9      | 2.9                | 12.3              |
| 3                       | 2,943.2      | 14.1               | 17.4              | 1,633.5      | 14.4               | 21.0              |
| 4                       | 2,676.9      | -9.0               | 5.4               | 1,550.2      | -5.1               | 16.4              |
| 5                       | 2,743.9      | 2.5                | 9.1               | 1,496.6      | -3.5               | 5.1               |
| 6                       | 2,901.8      | 5.8                | 11.0              | 1,641.3      | 9.7                | 18.5              |
| 7                       | 2,163.1      | -25.5              | -23.2             | 1,652.4      | 0.7                | 7.8               |
| 8                       | 1,873.3      | -13.4              | -8.9              | 1,204.9      | -27.1              | 6.2               |
| 9                       | 2,639.6      | 40.9               | -4.0              | 1,467.4      | 21.8               | 2.8               |
| 10                      | 2,796.7      | 6.0                | 2.1               | 1,592.1      | 8.5                | -1.0              |
| 11                      | 2,736.8      | -2.1               | -0.7              | 1,467.5      | -7.8               | -1.9              |
| 12                      | 2,637.4      | -3.6               | -1.4              | 1,685.8      | 14.9               | 9.5               |
| Total year              | 31,132.2     |                    | 1.8               | 18,207.6     |                    | 8.5               |
| 2016 <sup>(1)</sup> : 1 | 2,315.0      | -12.2              | -5.1              | 1,326.5      | -21.3              | -4.4              |
| 2                       | 2,736.9      | 18.2               | 6.1               | 1,496.3      | 12.8               | 4.8               |
| 3                       | 2,976.7      | 8.8                | 1.1               | 1,635.4      | 9.3                | 0.1               |
| 4                       | 2,811.3      | -5.6               | 5.0               | 1,579.1      | -3.4               | 1.9               |
| 5                       | 2,768.3      | -1.5               | 0.9               | 1,422.0      | -10.0              | -5.0              |
| 6                       | 2,883.9      | 4.2                | -0.6              | 1,577.2      | 10.9               | -3.9              |
| 7                       | 2,831.5      | -1.8               | 30.9              | 1,673.2      | 6.1                | 1.3               |
| 8                       | 2,375.9      | -16.1              | 26.8              | 1,259.7      | -24.7              | 4.6               |
| 9                       | 2,893.4      | 21.8               | 9.6               | 1,662.0      | 31.9               | 13.3              |
| 10                      | 2,708.6      | -6.4               | -3.1              | 1,595.8      | -4.0               | 0.2               |
| 11                      | 2,871.9      | 6.0                | 4.9               | 1,668.1      | 4.5                | 13.7              |
| 12                      | 2,743.2      | -4.5               | 4.0               | 1,629.4      | -2.3               | -3.3              |
| Total year              | 32,916.6     |                    | 5.7               | 18,524.8     |                    | 1.7               |
| 2017 <sup>(1)</sup> : 1 | 2,593.1      | -5.5               | 12.0              | 1,400.0      | -14.1              | 5.5               |
| 2                       | 2,752.1      | 6.1                | 0.6               | 1,482.5      | 5.9                | -0.9              |
| 3                       | 3,288.6      | 19.5               | 10.5              | 1,867.7      | 26.0               | 14.2              |
| 4                       | 2,794.9      | -15.0              | -0.6              | 1,522.4      | -18.5              | -3.6              |
| 5                       | 3,132.0      | 12.1               | 13.1              | 1,719.8      | 13.0               | 20.9              |
| 6                       | 3,018.3      | -3.6               | 4.7               | 1,774.6      | 3.2                | 12.5              |
| 7                       | 3,049.3      | 1.0                | 7.7               | 1,704.7      | -3.9               | 1.9               |
| 8                       | 2,505.4      | -17.8              | 5.5               | 1,350.9      | -20.8              | 7.2               |