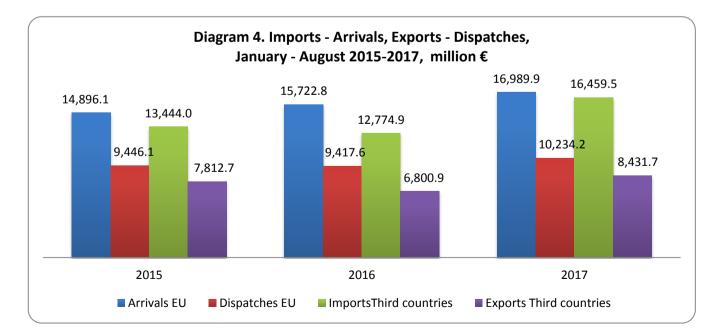

## Table 6. Imports-Arrivals, Exports-Dispatches including oil products, January-August 2015-2017

| Imports-Arrivals (€ million) | )        |                           |                     |           |           |
|------------------------------|----------|---------------------------|---------------------|-----------|-----------|
|                              | Jan      | uary - August             |                     | Changes % |           |
|                              | 2015     | <b>2016<sup>(1)</sup></b> | 2017 <sup>(1)</sup> | 2016/2015 | 2017/2016 |
| I. European Union            | 14,896.1 | 15,722.8                  | 16,989.9            | 5.5       | 8.1       |
| II. Third countries          | 13,444.0 | 12,774.9                  | 16,459.5            | -5.0      | 28.8      |
| Total                        | 28,340.1 | 28,497.7                  | 33,449.4            | 0.6       | 17.4      |

#### Exports-Dispatches (€ million)

|                     | January - August |                     | Changes %           |           |           |
|---------------------|------------------|---------------------|---------------------|-----------|-----------|
|                     | 2015             | 2016 <sup>(1)</sup> | 2017 <sup>(1)</sup> | 2016/2015 | 2017/2016 |
| I. European Union   | 9,446.1          | 9,417.6             | 10,234.2            | -0.3      | 8.7       |
| II. Third countries | 7,812.7          | 6,800.9             | 8,431.7             | -13.0     | 24.0      |
| Total               | 17,258.8         | 16,218.5            | 18,665.9            | -6.0      | 15.1      |