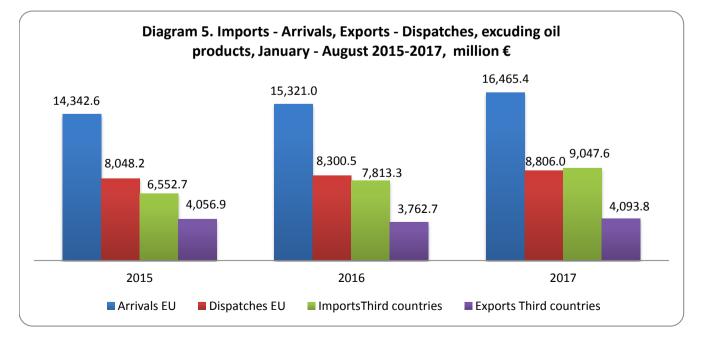

## Imports-Arrivals (€ million)

|                     | January - August |                     | Changes %           |           |           |
|---------------------|------------------|---------------------|---------------------|-----------|-----------|
|                     | 2015             | 2016 <sup>(1)</sup> | 2017 <sup>(1)</sup> | 2016/2015 | 2017/2016 |
| I. European Union   | 14,342.6         | 15,321.0            | 16,465.4            | 6.8       | 7.5       |
| II. Third countries | 6,552.7          | 7,813.3             | 9,047.6             | 19.2      | 15.8      |
| Total               | 20,895.3         | 23,134.3            | 25,513.0            | 10.7      | 10.3      |

#### Exports-Dispatches (€ million)

|                     | January - August |                     | Changes %           |           |           |
|---------------------|------------------|---------------------|---------------------|-----------|-----------|
|                     | 2015             | 2016 <sup>(1)</sup> | 2017 <sup>(1)</sup> | 2016/2015 | 2017/2016 |
| I. European Union   | 8,048.2          | 8,300.5             | 8,806.0             | 3.1       | 6.1       |
| II. Third countries | 4,056.9          | 3,762.7             | 4,093.8             | -7.3      | 8.8       |
| Total               | 12,105.1         | 12,063.2            | 12,899.8            | -0.3      | 6.9       |