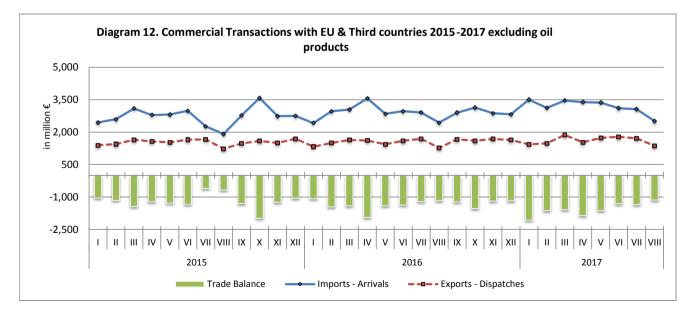

#### Table 11. Commercial Transactions with EU and Third Countries 2015 - 2017 excluding oil products

(1)Provisional data