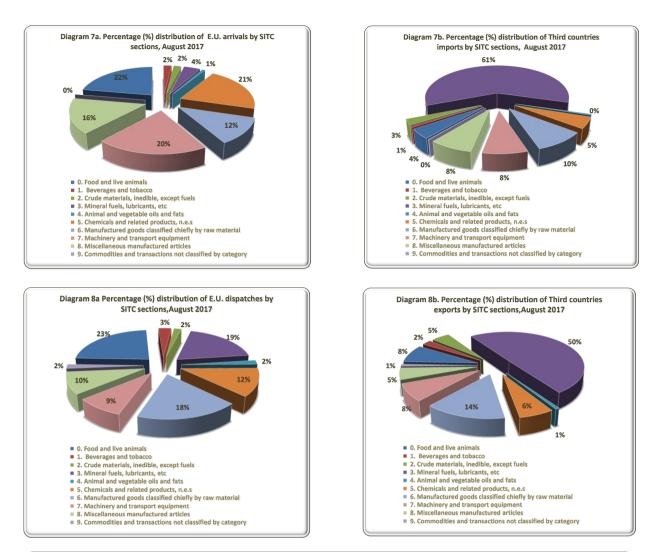

# Table 9. Imports - Arrivals and Exports - Dispatches by SITC sections (Standard International Trade Classification) including oil products, July 2017 and January - July 2017

#### Imports - Arrivals (in million €)

|                                                            | August  | August 2017     |          | gust 2017       |
|------------------------------------------------------------|---------|-----------------|----------|-----------------|
|                                                            | E.U.    | Third countries | E.U.     | Third countries |
| Total                                                      | 1,851.7 | 1,798.0         | 16,989.9 | 16,459.6        |
| 0. Food and live animals                                   | 408.3   | 80.4            | 3,046.7  | 745.4           |
| 1. Beverages and tobacco                                   | 39.0    | 12.3            | 327.3    | 94.2            |
| 2. Crude materials, inedible, except fuels                 | 35.5    | 48.6            | 401.4    | 417.7           |
| 3. Mineral fuels, lubricants, etc                          | 79.6    | 1,089.3         | 700.3    | 7,477.5         |
| 4. Animal and vegetable oils and fats                      | 13.2    | 9.1             | 113.9    | 78.7            |
| 5. Chemicals and related products, n.e.s                   | 385.7   | 94.4            | 3,992.3  | 908.3           |
| 6. Manufactured goods classified chiefly by raw material   | 221.6   | 171.8           | 2,200.3  | 1,753.6         |
| 7. Machinery and transport equipment                       | 374.6   | 147.9           | 3,736.1  | 3,809.5         |
| 8. Miscellaneous manufactured articles                     | 294.0   | 142.3           | 2,426.4  | 1,080.2         |
| 9. Commodities and transactions not classified by category | 0.3     | 1.9             | 45.1     | 94.4            |

#### Exports - Dispatches (in million €)

|                                                            | August 2017 |                 | January-Au | gust 2017       |
|------------------------------------------------------------|-------------|-----------------|------------|-----------------|
|                                                            | E.U.        | Third countries | E.U.       | Third countries |
| Total                                                      | 1,096.4     | 919.9           | 10,234.2   | 8,431.7         |
| 0. Food and live animals                                   | 255.3       | 75.1            | 2,182.4    | 645.7           |
| 1. Beverages and tobacco                                   | 35.3        | 21.8            | 333.8      | 157.4           |
| <ol><li>Crude materials, inedible, except fuels</li></ol>  | 20.7        | 42.2            | 268.5      | 473.5           |
| 3. Mineral fuels, lubricants, etc                          | 208.2       | 456.7           | 1,467.2    | 4,366.6         |
| <ol><li>Animal and vegetable oils and fats</li></ol>       | 20.4        | 6.7             | 295.1      | 67.8            |
| 5. Chemicals and related products, n.e.s                   | 135.4       | 57.0            | 1,461.1    | 546.0           |
| 6. Manufactured goods classified chiefly by raw material   | 199.8       | 132.8           | 1,938.6    | 1,080.8         |
| 7. Machinery and transport equipment                       | 94.3        | 71.1            | 1,115.9    | 576.0           |
| 8. Miscellaneous manufactured articles                     | 105.9       | 47.8            | 987.3      | 356.3           |
| 9. Commodities and transactions not classified by category | 20.8        | 8.7             | 184.2      | 161.5           |