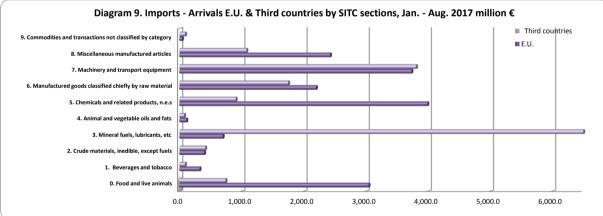

#### Imports - Arrivals (in million €)

|                                                            | August  | August 2017     |          | gust 2017       |
|------------------------------------------------------------|---------|-----------------|----------|-----------------|
|                                                            | E.U.    | Third countries | E.U.     | Third countries |
| Total                                                      | 1,851.7 | 1,798.0         | 16,989.9 | 16,459.6        |
| 0. Food and live animals                                   | 408.3   | 80.4            | 3,046.7  | 745.4           |
| 1. Beverages and tobacco                                   | 39.0    | 12.3            | 327.3    | 94.2            |
| 2. Crude materials, inedible, except fuels                 | 35.5    | 48.6            | 401.4    | 417.7           |
| 3. Mineral fuels, lubricants, etc                          | 79.6    | 1,089.3         | 700.3    | 7,477.5         |
| 4. Animal and vegetable oils and fats                      | 13.2    | 9.1             | 113.9    | 78.7            |
| 5. Chemicals and related products, n.e.s                   | 385.7   | 94.4            | 3,992.3  | 908.3           |
| 6. Manufactured goods classified chiefly by raw material   | 221.6   | 171.8           | 2,200.3  | 1,753.6         |
| 7. Machinery and transport equipment                       | 374.6   | 147.9           | 3,736.1  | 3,809.5         |
| 8. Miscellaneous manufactured articles                     | 294.0   | 142.3           | 2,426.4  | 1,080.2         |
| 9. Commodities and transactions not classified by category | 0.3     | 1.9             | 45.1     | 94.4            |