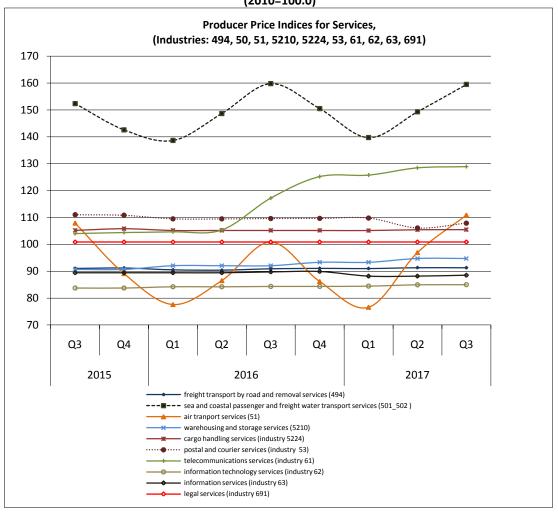

- Table 1 shows the above-mentioned indices for the 3<sup>rd</sup> quarter of the years 2017, 2016 and 2015 and the respective annual rates of change.
- Table 2 shows the quarterly rates of change of the above-mentioned indices for the 3<sup>rd</sup> quarter of 2017, compared with the 2<sup>nd</sup> quarter of 2017, and for the 3<sup>rd</sup> quarter of 2016 compared with the 2<sup>nd</sup> quarter 2016, respectively.
- Table 3 and the relevant graphs show the quarter on quarter evolution of the abovementioned indices per quarter for the period 2015-2017.

Table 3. Evolution of Producer Price Indices for Services, 2015 - 2017

|              | Services categories                                                              | 2015  |       |       |       |                   |  |
|--------------|----------------------------------------------------------------------------------|-------|-------|-------|-------|-------------------|--|
| Code         |                                                                                  | Q1    | Q2    | Q3    | Q4    | Annual<br>Average |  |
| 494          | Freight transport services by road and removal services                          | 90.9  | 91.0  | 91.0  | 91.2  | 91.0              |  |
| 50 (501_502) | Sea and coastal passenger and freight water transport services                   | 133.8 | 142.6 | 152.4 | 142.6 | 142.8             |  |
| 51           | Air transport services                                                           | 83.4  | 96.7  | 107.9 | 89.1  | 94.3              |  |
| 5210         | Warehousing and storage services                                                 | 90.9  | 90.7  | 90.7  | 90.7  | 90.7              |  |
| 5224         | Cargo handling services                                                          | 105.2 | 105.2 | 105.2 | 105.8 | 105.4             |  |
| 53           | Postal and courier services                                                      | 111.0 | 111.0 | 111.0 | 110.8 | 111.0             |  |
| 531          | Postal services under universal service obligation                               | 117.2 | 117.2 | 117.2 | 117.2 | 117.2             |  |
| 532          | Other postal and courier services                                                | 102.5 | 102.4 | 102.5 | 102.1 | 102.4             |  |
| 61           | Telecommunications services                                                      | 101.2 | 101.6 | 104.0 | 104.4 | 102.8             |  |
| 62           | Information technology services                                                  | 83.8  | 83.8  | 83.8  | 83.8  | 83.8              |  |
| 63           | Information services                                                             | 93.9  | 93.9  | 89.4  | 89.4  | 91.7              |  |
| 691          | Legal services                                                                   | 100.9 | 100.9 | 100.9 | 100.9 | 100.9             |  |
| 692          | Accounting, bookkeeping and auditing services; tax consulting services           | 98.5  | 97.1  | 95.6  | 96.7  | 97.0              |  |
| 69           | Legal and accounting services                                                    | 99.5  | 98.8  | 98.0  | 98.6  | 98.7              |  |
| 702          | Management consulting services                                                   | 95.7  | 101.4 | 97.5  | 97.6  | 98.0              |  |
| (69_702)     | Legal, accounting and management consultancy activities services                 | 98.0  | 99.9  | 97.8  | 98.2  | 98.4              |  |
| 711          | Architectural and engineering services and related technical consulting services | 79.4  | 79.4  | 79.3  | 79.3  | 79.4              |  |
| 712          | Technical testing and analysis services                                          | 97.5  | 97.5  | 97.5  | 97.5  | 97.5              |  |
| 71 (711_712) | Architectural and engineering services; technical testing and analysis services  | 85.0  | 85.0  | 85.0  | 85.0  | 85.0              |  |
| 7311         | Services provided by advertising agencies                                        | 127.8 | 120.1 | 120.1 | 119.5 | 121.9             |  |
| 7312         | Media representation services                                                    | 112.4 | 112.2 | 93.3  | 107.6 | 106.4             |  |
| 731          | Advertising services                                                             | 125.7 | 119.0 | 116.4 | 117.8 | 119.7             |  |
| 732          | Market research and public opinion polling services                              | 81.8  | 80.9  | 80.6  | 80.6  | 81.0              |  |
| 73 (731_732) | Advertising and market research services                                         | 123.2 | 116.9 | 114.4 | 115.7 | 117.6             |  |
| 78           | Employment services                                                              | 101.9 | 101.9 | 100.2 | 96.1  | 100.0             |  |
| 80           | Security and investigation services                                              | 99.8  | 105.3 | 106.2 | 106.2 | 104.4             |  |
| 812          | Cleaning services                                                                | 96.5  | 96.2  | 95.9  | 94.4  | 95.8              |  |

Table 3. Evolution of Producer Price Indices for Services, 2015 - 2017 (continued)

|              |                                                                                  | 2016  |       |       |       |                   |  |
|--------------|----------------------------------------------------------------------------------|-------|-------|-------|-------|-------------------|--|
| Code         | Services categories                                                              | Q1    | Q2    | Q3    | Q4    | Annual<br>Average |  |
| 494          | Freight transport services by road and removal services                          | 90.5  | 90.4  | 90.9  | 91.0  | 90.7              |  |
| 50 (501_502) | Sea and coastal passenger and freight water transport services                   | 138.6 | 148.7 | 159.8 | 150.5 | 149.4             |  |
| 51           | Air transport services                                                           | 77.6  | 86.5  | 100.9 | 86.2  | 87.8              |  |
| 5210         | Warehousing and storage services                                                 | 92.1  | 92.1  | 92.1  | 93.3  | 92.4              |  |
| 5224         | Cargo handling services                                                          | 105.2 | 105.2 | 105.2 | 105.2 | 105.2             |  |
| 53           | Postal and courier services                                                      | 109.5 | 109.5 | 109.6 | 109.6 | 109.6             |  |
| 531          | Postal services under universal service obligation                               | 117.2 | 117.2 | 117.2 | 117.2 | 117.2             |  |
| 532          | Other postal and courier services                                                | 98.9  | 98.9  | 99.2  | 99.3  | 99.1              |  |
| 61           | Telecommunications services                                                      | 104.7 | 105.3 | 117.2 | 125.2 | 113.1             |  |
| 62           | Information technology services                                                  | 84.2  | 84.2  | 84.4  | 84.4  | 84.3              |  |
| 63           | Information services                                                             | 89.4  | 89.4  | 89.7  | 89.9  | 89.6              |  |
| 691          | Legal services                                                                   | 100.9 | 100.9 | 100.9 | 100.9 | 100.9             |  |
| 692          | Accounting, bookkeeping and auditing services; tax consulting services           | 96.2  | 95.1  | 95.0  | 94.9  | 95.3              |  |
| 69           | Legal and accounting services                                                    | 98.3  | 97.7  | 97.6  | 97.5  | 97.8              |  |
| 702          | Management consulting services                                                   | 102.8 | 98.2  | 99.0  | 98.6  | 99.7              |  |
| (69_702)     | Legal, accounting and management consultancy activities services                 | 100.1 | 97.9  | 98.2  | 98.0  | 98.5              |  |
| 711          | Architectural and engineering services and related technical consulting services | 79.3  | 78.7  | 78.7  | 78.7  | 78.9              |  |
| 712          | Technical testing and analysis services                                          | 97.4  | 97.4  | 97.4  | 97.4  | 97.4              |  |
| 71 (711_712) | Architectural and engineering services; technical testing and analysis services  | 84.9  | 84.5  | 84.5  | 84.5  | 84.6              |  |
| 7311         | Services provided by advertising agencies                                        | 120.9 | 120.5 | 120.5 | 120.5 | 120.6             |  |
| 7312         | Media representation services                                                    | 113.6 | 113.5 | 98.1  | 102.0 | 106.8             |  |
| 731          | Advertising services                                                             | 119.8 | 119.5 | 117.3 | 117.9 | 118.6             |  |
| 732          | Market research and public opinion polling services                              | 80.3  | 80.3  | 79.8  | 79.9  | 80.1              |  |
| 73 (731_732) | Advertising and market research services                                         | 117.6 | 117.3 | 115.2 | 115.8 | 116.5             |  |
| 78           | Employment services                                                              | 91.5  | 93.7  | 91.6  | 94.1  | 92.7              |  |
| 80           | Security and investigation services                                              | 106.2 | 106.2 | 106.2 | 107.5 | 106.5             |  |
| 812          | Cleaning services                                                                | 90.1  | 92.2  | 91.8  | 91.4  | 91.4              |  |

Table 3. Evolution of Producer Price Indices for Services, 2015 - 2017 (continued)

|              |                                                                                  | 2017  |       |       |    |                   |  |
|--------------|----------------------------------------------------------------------------------|-------|-------|-------|----|-------------------|--|
| Code         | Services categories                                                              | Q1    | Q2    | Q3    | Q4 | Annual<br>Average |  |
| 494          | Freight transport services by road and removal services                          | 91.0  | 91.3  | 91.3  |    | 91.2              |  |
| 50 (501_502) | Sea and coastal passenger and freight water                                      |       |       |       |    |                   |  |
|              | transport services                                                               | 139.7 | 149.3 | 159.5 |    | 149.5             |  |
| 51           | Air transport services                                                           | 76.6  | 97.0  | 110.9 |    | 94.8              |  |
| 5210         | Warehousing and storage services                                                 | 93.3  | 94.7  | 94.7  |    | 94.3              |  |
| 5224         | Cargo handling services                                                          | 105.1 | 105.4 | 105.5 |    | 105.4             |  |
| 53           | Postal and courier services                                                      | 109.8 | 106.1 | 107.9 |    | 107.9             |  |
| 531          | Postal services under universal service obligation                               | 117.2 | 110.7 | 113.9 |    | 113.9             |  |
| 532          | Other postal and courier services                                                | 99.6  | 99.8  | 99.6  |    | 99.7              |  |
| 61           | Telecommunications services                                                      | 125.8 | 128.5 | 128.9 |    | 127.7             |  |
| 62           | Information technology services                                                  | 84.5  | 85.0  | 85.0  |    | 84.8              |  |
| 63           | Information services                                                             | 88.2  | 88.2  | 88.5  |    | 88.3              |  |
| 691          | Legal services                                                                   | 100.9 | 100.9 | 100.9 |    | 100.9             |  |
| 692          | Accounting, bookkeeping and auditing services; tax consulting services           | 93.8  | 93.8  | 93.1  |    | 93.5              |  |
| 69           | Legal and accounting services                                                    | 96.9  | 96.9  | 96.5  |    | 96.8              |  |
| 702          | Management consulting services                                                   | 104.7 | 106.1 | 103.6 |    | 104.8             |  |
| (69_702)     | Legal, accounting and management consultancy activities services                 | 100.1 | 100.7 | 99.4  |    | 100.1             |  |
| 711          | Architectural and engineering services and related technical consulting services | 79.5  | 79.5  | 79.5  |    | 79.5              |  |
| 712          | Technical testing and analysis services                                          | 98.0  | 97.9  | 97.9  |    | 97.9              |  |
| 71 (711_712) | Architectural and engineering services; technical testing and analysis services  | 85.2  | 85.2  | 85.2  |    | 85.2              |  |
| 7311         | Services provided by advertising agencies                                        | 120.5 | 120.5 | 120.5 |    | 120.5             |  |
| 7312         | Media representation services                                                    | 105.4 | 105.7 | 99.5  |    | 103.5             |  |
| 731          | Advertising services                                                             | 118.3 | 118.4 | 117.5 |    | 118.1             |  |
| 732          | Market research and public opinion polling services                              | 80.0  | 80.1  | 80.7  |    | 80.3              |  |
| 73 (731_732) | Advertising and market research services                                         | 116.2 | 116.3 | 115.5 |    | 116.0             |  |
| 78           | Employment services                                                              | 91.2  | 92.0  | 92.0  |    | 91.8              |  |
| 80           | Security and investigation services                                              | 107.7 | 107.7 | 107.7 |    | 107.7             |  |
| 812          | Cleaning services                                                                | 91.0  | 91.1  | 90.8  |    | 91.0              |  |