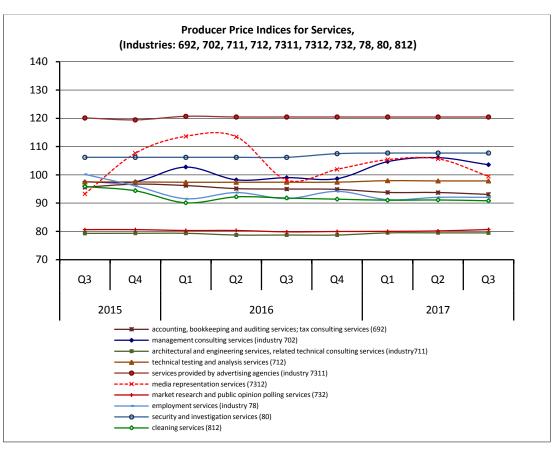

- Table 1 shows the above-mentioned indices for the 3<sup>rd</sup> quarter of the years 2017, 2016 and 2015 and the respective annual rates of change.
- Table 2 shows the quarterly rates of change of the above-mentioned indices for the 3<sup>rd</sup> quarter of 2017, compared with the 2<sup>nd</sup> quarter of 2017, and for the 3<sup>rd</sup> quarter of 2016 compared with the 2<sup>nd</sup> quarter 2016, respectively.
- Table 3 and the relevant graphs show the quarter on quarter evolution of the abovementioned indices per quarter for the period 2015-2017.

Table 3. Evolution of Producer Price Indices for Services, 2015 - 2017

|              | Services categories                                                              | 2015  |       |       |       |                   |  |
|--------------|----------------------------------------------------------------------------------|-------|-------|-------|-------|-------------------|--|
| Code         |                                                                                  | Q1    | Q2    | Q3    | Q4    | Annual<br>Average |  |
| 494          | Freight transport services by road and removal services                          | 90.9  | 91.0  | 91.0  | 91.2  | 91.0              |  |
| 50 (501_502) | Sea and coastal passenger and freight water transport services                   | 133.8 | 142.6 | 152.4 | 142.6 | 142.8             |  |
| 51           | Air transport services                                                           | 83.4  | 96.7  | 107.9 | 89.1  | 94.3              |  |
| 5210         | Warehousing and storage services                                                 | 90.9  | 90.7  | 90.7  | 90.7  | 90.7              |  |
| 5224         | Cargo handling services                                                          | 105.2 | 105.2 | 105.2 | 105.8 | 105.4             |  |
| 53           | Postal and courier services                                                      | 111.0 | 111.0 | 111.0 | 110.8 | 111.0             |  |
| 531          | Postal services under universal service obligation                               | 117.2 | 117.2 | 117.2 | 117.2 | 117.2             |  |
| 532          | Other postal and courier services                                                | 102.5 | 102.4 | 102.5 | 102.1 | 102.4             |  |
| 61           | Telecommunications services                                                      | 101.2 | 101.6 | 104.0 | 104.4 | 102.8             |  |
| 62           | Information technology services                                                  | 83.8  | 83.8  | 83.8  | 83.8  | 83.8              |  |
| 63           | Information services                                                             | 93.9  | 93.9  | 89.4  | 89.4  | 91.7              |  |
| 691          | Legal services                                                                   | 100.9 | 100.9 | 100.9 | 100.9 | 100.9             |  |
| 692          | Accounting, bookkeeping and auditing services; tax consulting services           | 98.5  | 97.1  | 95.6  | 96.7  | 97.0              |  |
| 69           | Legal and accounting services                                                    | 99.5  | 98.8  | 98.0  | 98.6  | 98.7              |  |
| 702          | Management consulting services                                                   | 95.7  | 101.4 | 97.5  | 97.6  | 98.0              |  |
| (69_702)     | Legal, accounting and management consultancy activities services                 | 98.0  | 99.9  | 97.8  | 98.2  | 98.4              |  |
| 711          | Architectural and engineering services and related technical consulting services | 79.4  | 79.4  | 79.3  | 79.3  | 79.4              |  |
| 712          | Technical testing and analysis services                                          | 97.5  | 97.5  | 97.5  | 97.5  | 97.5              |  |
| 71 (711_712) | Architectural and engineering services; technical testing and analysis services  | 85.0  | 85.0  | 85.0  | 85.0  | 85.0              |  |
| 7311         | Services provided by advertising agencies                                        | 127.8 | 120.1 | 120.1 | 119.5 | 121.9             |  |
| 7312         | Media representation services                                                    | 112.4 | 112.2 | 93.3  | 107.6 | 106.4             |  |
| 731          | Advertising services                                                             | 125.7 | 119.0 | 116.4 | 117.8 | 119.7             |  |
| 732          | Market research and public opinion polling services                              | 81.8  | 80.9  | 80.6  | 80.6  | 81.0              |  |
| 73 (731_732) | Advertising and market research services                                         | 123.2 | 116.9 | 114.4 | 115.7 | 117.6             |  |
| 78           | Employment services                                                              | 101.9 | 101.9 | 100.2 | 96.1  | 100.0             |  |
| 80           | Security and investigation services                                              | 99.8  | 105.3 | 106.2 | 106.2 | 104.4             |  |
| 812          | Cleaning services                                                                | 96.5  | 96.2  | 95.9  | 94.4  | 95.8              |  |

Table 3. Evolution of Producer Price Indices for Services, 2015 - 2017 (continued)

|              |                                                                                  | 2016  |       |       |       |                   |  |
|--------------|----------------------------------------------------------------------------------|-------|-------|-------|-------|-------------------|--|
| Code         | Services categories                                                              | Q1    | Q2    | Q3    | Q4    | Annual<br>Average |  |
| 494          | Freight transport services by road and removal services                          | 90.5  | 90.4  | 90.9  | 91.0  | 90.7              |  |
| 50 (501_502) | Sea and coastal passenger and freight water transport services                   | 138.6 | 148.7 | 159.8 | 150.5 | 149.4             |  |
| 51           | Air transport services                                                           | 77.6  | 86.5  | 100.9 | 86.2  | 87.8              |  |
| 5210         | Warehousing and storage services                                                 | 92.1  | 92.1  | 92.1  | 93.3  | 92.4              |  |
| 5224         | Cargo handling services                                                          | 105.2 | 105.2 | 105.2 | 105.2 | 105.2             |  |
| 53           | Postal and courier services                                                      | 109.5 | 109.5 | 109.6 | 109.6 | 109.6             |  |
| 531          | Postal services under universal service obligation                               | 117.2 | 117.2 | 117.2 | 117.2 | 117.2             |  |
| 532          | Other postal and courier services                                                | 98.9  | 98.9  | 99.2  | 99.3  | 99.1              |  |
| 61           | Telecommunications services                                                      | 104.7 | 105.3 | 117.2 | 125.2 | 113.1             |  |
| 62           | Information technology services                                                  | 84.2  | 84.2  | 84.4  | 84.4  | 84.3              |  |
| 63           | Information services                                                             | 89.4  | 89.4  | 89.7  | 89.9  | 89.6              |  |
| 691          | Legal services                                                                   | 100.9 | 100.9 | 100.9 | 100.9 | 100.9             |  |
| 692          | Accounting, bookkeeping and auditing services; tax consulting services           | 96.2  | 95.1  | 95.0  | 94.9  | 95.3              |  |
| 69           | Legal and accounting services                                                    | 98.3  | 97.7  | 97.6  | 97.5  | 97.8              |  |
| 702          | Management consulting services                                                   | 102.8 | 98.2  | 99.0  | 98.6  | 99.7              |  |
| (69_702)     | Legal, accounting and management consultancy activities services                 | 100.1 | 97.9  | 98.2  | 98.0  | 98.5              |  |
| 711          | Architectural and engineering services and related technical consulting services | 79.3  | 78.7  | 78.7  | 78.7  | 78.9              |  |
| 712          | Technical testing and analysis services                                          | 97.4  | 97.4  | 97.4  | 97.4  | 97.4              |  |
| 71 (711_712) | Architectural and engineering services; technical testing and analysis services  | 84.9  | 84.5  | 84.5  | 84.5  | 84.6              |  |
| 7311         | Services provided by advertising agencies                                        | 120.9 | 120.5 | 120.5 | 120.5 | 120.6             |  |
| 7312         | Media representation services                                                    | 113.6 | 113.5 | 98.1  | 102.0 | 106.8             |  |
| 731          | Advertising services                                                             | 119.8 | 119.5 | 117.3 | 117.9 | 118.6             |  |
| 732          | Market research and public opinion polling services                              | 80.3  | 80.3  | 79.8  | 79.9  | 80.1              |  |
| 73 (731_732) | Advertising and market research services                                         | 117.6 | 117.3 | 115.2 | 115.8 | 116.5             |  |
| 78           | Employment services                                                              | 91.5  | 93.7  | 91.6  | 94.1  | 92.7              |  |
| 80           | Security and investigation services                                              | 106.2 | 106.2 | 106.2 | 107.5 | 106.5             |  |
| 812          | Cleaning services                                                                | 90.1  | 92.2  | 91.8  | 91.4  | 91.4              |  |

Table 3. Evolution of Producer Price Indices for Services, 2015 - 2017 (continued)

|              |                                                                                  | 2017  |       |       |    |                   |  |
|--------------|----------------------------------------------------------------------------------|-------|-------|-------|----|-------------------|--|
| Code         | Services categories                                                              | Q1    | Q2    | Q3    | Q4 | Annual<br>Average |  |
| 494          | Freight transport services by road and removal services                          | 91.0  | 91.3  | 91.3  |    | 91.2              |  |
| 50 (501_502) | Sea and coastal passenger and freight water                                      |       |       |       |    |                   |  |
|              | transport services                                                               | 139.7 | 149.3 | 159.5 |    | 149.5             |  |
| 51           | Air transport services                                                           | 76.6  | 97.0  | 110.9 |    | 94.8              |  |
| 5210         | Warehousing and storage services                                                 | 93.3  | 94.7  | 94.7  |    | 94.3              |  |
| 5224         | Cargo handling services                                                          | 105.1 | 105.4 | 105.5 |    | 105.4             |  |
| 53           | Postal and courier services                                                      | 109.8 | 106.1 | 107.9 |    | 107.9             |  |
| 531          | Postal services under universal service obligation                               | 117.2 | 110.7 | 113.9 |    | 113.9             |  |
| 532          | Other postal and courier services                                                | 99.6  | 99.8  | 99.6  |    | 99.7              |  |
| 61           | Telecommunications services                                                      | 125.8 | 128.5 | 128.9 |    | 127.7             |  |
| 62           | Information technology services                                                  | 84.5  | 85.0  | 85.0  |    | 84.8              |  |
| 63           | Information services                                                             | 88.2  | 88.2  | 88.5  |    | 88.3              |  |
| 691          | Legal services                                                                   | 100.9 | 100.9 | 100.9 |    | 100.9             |  |
| 692          | Accounting, bookkeeping and auditing services; tax consulting services           | 93.8  | 93.8  | 93.1  |    | 93.5              |  |
| 69           | Legal and accounting services                                                    | 96.9  | 96.9  | 96.5  |    | 96.8              |  |
| 702          | Management consulting services                                                   | 104.7 | 106.1 | 103.6 |    | 104.8             |  |
| (69_702)     | Legal, accounting and management consultancy activities services                 | 100.1 | 100.7 | 99.4  |    | 100.1             |  |
| 711          | Architectural and engineering services and related technical consulting services | 79.5  | 79.5  | 79.5  |    | 79.5              |  |
| 712          | Technical testing and analysis services                                          | 98.0  | 97.9  | 97.9  |    | 97.9              |  |
| 71 (711_712) | Architectural and engineering services; technical testing and analysis services  | 85.2  | 85.2  | 85.2  |    | 85.2              |  |
| 7311         | Services provided by advertising agencies                                        | 120.5 | 120.5 | 120.5 |    | 120.5             |  |
| 7312         | Media representation services                                                    | 105.4 | 105.7 | 99.5  |    | 103.5             |  |
| 731          | Advertising services                                                             | 118.3 | 118.4 | 117.5 |    | 118.1             |  |
| 732          | Market research and public opinion polling services                              | 80.0  | 80.1  | 80.7  |    | 80.3              |  |
| 73 (731_732) | Advertising and market research services                                         | 116.2 | 116.3 | 115.5 |    | 116.0             |  |
| 78           | Employment services                                                              | 91.2  | 92.0  | 92.0  |    | 91.8              |  |
| 80           | Security and investigation services                                              | 107.7 | 107.7 | 107.7 |    | 107.7             |  |
| 812          | Cleaning services                                                                | 91.0  | 91.1  | 90.8  |    | 91.0              |  |