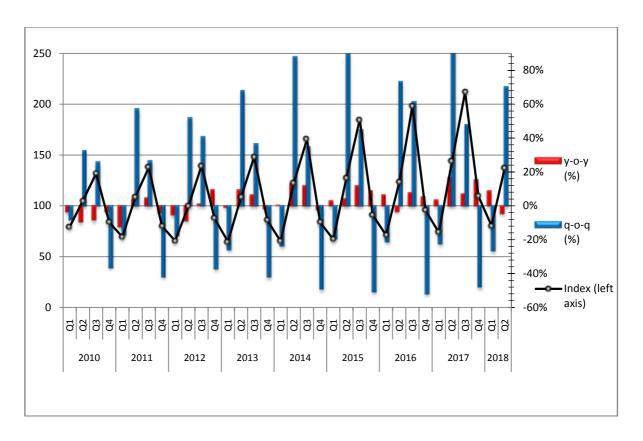

### Year on Year growth rates

- The Turnover Index in **land transport and transport via pipelines** in the 2nd quarter 2018 as compared to the 2nd quarter 2017 decreased by 1.9%, while an increase of 10.6% was observed for the corresponding period of 2017 compared to 2016 (Table 1, Graph 1).
- The Turnover Index in water transport in the 2nd quarter 2018 as compared to the 2nd quarter 2017 increased by 7.4%, while a decrease of 10.9% was observed for the corresponding period of 2017 compared to 2016 (Table 1, Graph 2).
- The Turnover Index in **air transport** in the 2nd quarter 2018 as compared to the 2nd quarter 2017 decreased by 4.6%, while an increase of 16.6% was observed for the corresponding period of 2017 compared to 2016 (Table 2, Graph 3).
- The Turnover Index in warehousing and support activities for transportation in the 2nd quarter 2018 as compared to the 2nd quarter 2017 increased by 11.3%, while an increase of 10.0% was observed for the corresponding period of 2017 compared to 2016 (Table 2, Graph 4).
- The Turnover Index in travel agency, tour operator reservation service and related activities in the 2nd quarter 2018 as compared to the 2nd quarter 2017 increased by 16.6%, while an increase of 6.5% was observed for the corresponding period of 2017 compared to 2016 (Table 3, Graph 5).

#### **Quarter on Quarter growth rates**

- The Turnover Index in **land transport and transport via pipelines** in the 2nd quarter 2018 as compared to the 1st quarter 2018 increased by 6.9%, while the increase for the corresponding period of 2017 was 14.9%(Table 1, Graph 1).
- The Turnover Index in water transport in the 2nd quarter 2018 as compared to the 1st quarter 2018 increased by 69.3%, while the increase for the corresponding period of 2017 was 58.0% (Table 1, Graph 2).
- The Turnover Index in **air transport** in the 2nd quarter 2018 as compared to the 1st quarter 2018 increased by 70.4%, while the increase for the corresponding period of 2017 was 94.6% (Table 2, Graph 3).
- The Turnover Index in warehousing and support activities for transportation, in the 2nd quarter 2018 as compared to the 1st quarter 2018 increased by 17.8%, while the increase for the corresponding period of 2017 was 19.8% (Table 2, Graph 4).
- The Turnover Index in travel agency, tour operator reservation service and related activities, in the 2nd quarter 2018 as compared to the 1st quarter 2018 increased by 145.0%, while the increase for the corresponding period of 2017 was 171.0% (Table 3, Graph 5).