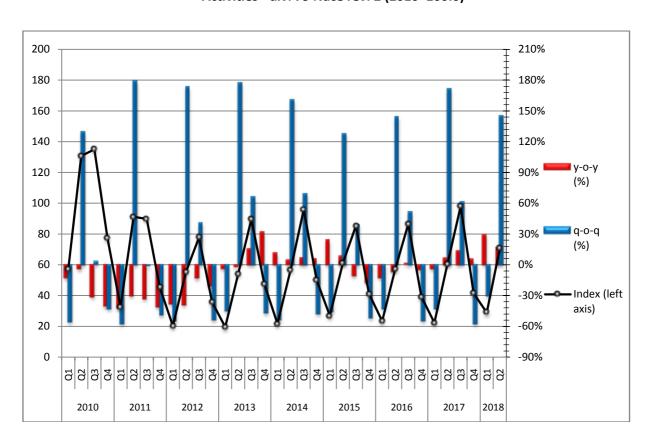

### Year on Year growth rates

- The Turnover Index in **land transport and transport via pipelines** in the 2nd quarter 2018 as compared to the 2nd quarter 2017 decreased by 1.9%, while an increase of 10.6% was observed for the corresponding period of 2017 compared to 2016 (Table 1, Graph 1).
- The Turnover Index in water transport in the 2nd quarter 2018 as compared to the 2nd quarter 2017 increased by 7.4%, while a decrease of 10.9% was observed for the corresponding period of 2017 compared to 2016 (Table 1, Graph 2).
- The Turnover Index in **air transport** in the 2nd quarter 2018 as compared to the 2nd quarter 2017 decreased by 4.6%, while an increase of 16.6% was observed for the corresponding period of 2017 compared to 2016 (Table 2, Graph 3).
- The Turnover Index in warehousing and support activities for transportation in the 2nd quarter 2018 as compared to the 2nd quarter 2017 increased by 11.3%, while an increase of 10.0% was observed for the corresponding period of 2017 compared to 2016 (Table 2, Graph 4).
- The Turnover Index in travel agency, tour operator reservation service and related activities in the 2nd quarter 2018 as compared to the 2nd quarter 2017 increased by 16.6%, while an increase of 6.5% was observed for the corresponding period of 2017 compared to 2016 (Table 3, Graph 5).

#### **Quarter on Quarter growth rates**

- The Turnover Index in **land transport and transport via pipelines** in the 2nd quarter 2018 as compared to the 1st quarter 2018 increased by 6.9%, while the increase for the corresponding period of 2017 was 14.9%(Table 1, Graph 1).
- The Turnover Index in water transport in the 2nd quarter 2018 as compared to the 1st quarter 2018 increased by 69.3%, while the increase for the corresponding period of 2017 was 58.0% (Table 1, Graph 2).
- The Turnover Index in **air transport** in the 2nd quarter 2018 as compared to the 1st quarter 2018 increased by 70.4%, while the increase for the corresponding period of 2017 was 94.6% (Table 2, Graph 3).
- The Turnover Index in warehousing and support activities for transportation, in the 2nd quarter 2018 as compared to the 1st quarter 2018 increased by 17.8%, while the increase for the corresponding period of 2017 was 19.8% (Table 2, Graph 4).
- The Turnover Index in travel agency, tour operator reservation service and related activities, in the 2nd quarter 2018 as compared to the 1st quarter 2018 increased by 145.0%, while the increase for the corresponding period of 2017 was 171.0% (Table 3, Graph 5).

The tables and the graphs that follow present the evolution of the indices from 2010 onwards.

Table 1.Turnover Indexes in Land Transport via Pipelines (div 49 Nace rev.2) and in Water Transport

(div 50 Nace rev.2)