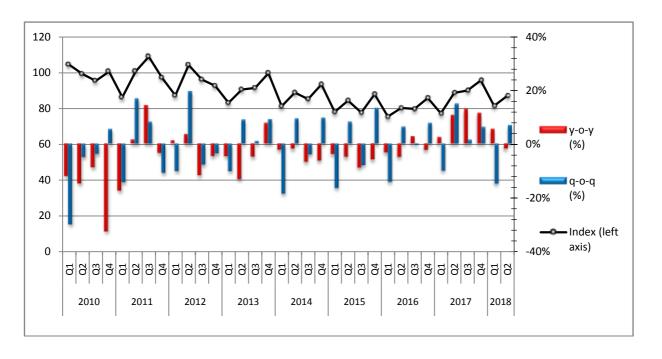

### Year on Year growth rates

- The Turnover Index in **land transport and transport via pipelines** in the 2nd quarter 2018 as compared to the 2nd quarter 2017 decreased by 1.9%, while an increase of 10.6% was observed for the corresponding period of 2017 compared to 2016 (Table 1, Graph 1).
- The Turnover Index in water transport in the 2nd quarter 2018 as compared to the 2nd quarter 2017 increased by 7.4%, while a decrease of 10.9% was observed for the corresponding period of 2017 compared to 2016 (Table 1, Graph 2).
- The Turnover Index in **air transport** in the 2nd quarter 2018 as compared to the 2nd quarter 2017 decreased by 4.6%, while an increase of 16.6% was observed for the corresponding period of 2017 compared to 2016 (Table 2, Graph 3).
- The Turnover Index in warehousing and support activities for transportation in the 2nd quarter 2018 as compared to the 2nd quarter 2017 increased by 11.3%, while an increase of 10.0% was observed for the corresponding period of 2017 compared to 2016 (Table 2, Graph 4).
- The Turnover Index in travel agency, tour operator reservation service and related activities in the 2nd quarter 2018 as compared to the 2nd quarter 2017 increased by 16.6%, while an increase of 6.5% was observed for the corresponding period of 2017 compared to 2016 (Table 3, Graph 5).

#### **Quarter on Quarter growth rates**

- The Turnover Index in **land transport and transport via pipelines** in the 2nd quarter 2018 as compared to the 1st quarter 2018 increased by 6.9%, while the increase for the corresponding period of 2017 was 14.9%(Table 1, Graph 1).
- The Turnover Index in water transport in the 2nd quarter 2018 as compared to the 1st quarter 2018 increased by 69.3%, while the increase for the corresponding period of 2017 was 58.0% (Table 1, Graph 2).
- The Turnover Index in **air transport** in the 2nd quarter 2018 as compared to the 1st quarter 2018 increased by 70.4%, while the increase for the corresponding period of 2017 was 94.6% (Table 2, Graph 3).
- The Turnover Index in warehousing and support activities for transportation, in the 2nd quarter 2018 as compared to the 1st quarter 2018 increased by 17.8%, while the increase for the corresponding period of 2017 was 19.8% (Table 2, Graph 4).
- The Turnover Index in travel agency, tour operator reservation service and related activities, in the 2nd quarter 2018 as compared to the 1st quarter 2018 increased by 145.0%, while the increase for the corresponding period of 2017 was 171.0% (Table 3, Graph 5).

The tables and the graphs that follow present the evolution of the indices from 2010 onwards.

Table 1.Turnover Indexes in Land Transport via Pipelines (div 49 Nace rev.2) and in Water Transport

(div 50 Nace rev.2)

Base Year: 2010=100.0

|          |                | (div 50 Nace rev.2) |                 |                 |                                       | Base Year: 2010=100.0 |                 |  |
|----------|----------------|---------------------|-----------------|-----------------|---------------------------------------|-----------------------|-----------------|--|
| Year     | Quarter        | Index<br>(div 49)   | y-o-y<br>change | q-o-q<br>change | Index<br>(div 50)                     | y-o-y<br>change       | q-o-q<br>change |  |
| 2010     | Q1             | 104.5               | -12.0%          | -29.9%          | 71.7                                  | -2.7%                 | -7.7%           |  |
|          | Q2             | 99.3                | -14.8%          | -5.0%           | 104.8                                 | -6.2%                 | 46.2%           |  |
|          | Q3             | 95.5                | -8.8%           | -3.8%           | 152.5                                 | -12.6%                | 45.5%           |  |
|          | Q4             | 100.7               | -32.4%          | 5.4%            | 71.0                                  | -8.6%                 | -53.4%          |  |
|          | Annual average | 100.0               | -18.2%          |                 | 100.0                                 | -8.6%                 |                 |  |
|          | Q1             | 86.3                | -17.4%          | -14.3%          | 70.9                                  | -1.1%                 | -0.1%           |  |
| 2011     | Q2             | 100.8               | 1.5%            | 16.8%           | 95.7                                  | -8.7%                 | 35.0%           |  |
|          | Q3             | 109.0               | 14.1%           | 8.1%            | 157.1                                 | 3.0%                  | 64.2%           |  |
|          | Q4             | 97.2                | -3.5%           | -10.8%          | 65.8                                  | -7.3%                 | -58.1%          |  |
|          | Annual average | 98.3                | -1.7%           |                 | 97.4                                  | -2.6%                 |                 |  |
|          | Q1             | 87.3                | 1.2%            | -10.2%          | 61.1                                  | -13.8%                | -7.1%           |  |
|          | Q2             | 104.3               | 3.5%            | 19.5%           | 81.8                                  | -14.5%                | 33.9%           |  |
| 2012     | Q3             | 96.2                | -11.7%          | -7.8%           | 124.9                                 | -20.5%                | 52.7%           |  |
|          | Q4             | 92.7                | -4.6%           | -3.6%           | 61.9                                  | -5.9%                 | -50.4%          |  |
|          | Annual average | 95.1                | -3.3%           |                 | 82.4                                  | -15.4%                |                 |  |
|          | Q1             | 83.2                | -4.7%           | -10.2%          | 54.8                                  | -10.3%                | -11.5%          |  |
|          | Q2             | 90.6                | -13.1%          | 8.9%            | 75.8                                  | -7.3%                 | 38.3%           |  |
| 2013     | Q3             | 91.5                | -4.9%           | 1.0%            | 117.5                                 | -5.9%                 | 55.0%           |  |
|          | Q4             | 99.8                | 7.7%            | 9.1%            | 57.2                                  | -7.6%                 | -51.3%          |  |
|          | Annual average | 91.3                | -4.0%           |                 | 76.3                                  | -7.4%                 |                 |  |
|          | Q1             | 81.3                | -2.3%           | -18.5%          | 44.5                                  | -18.8%                | -22.2%          |  |
|          | Q2             | 88.9                | -1.9%           | 9.3%            | 67.4                                  | -11.1%                | 51.5%           |  |
| 2014     | Q3             | 85.3                | -6.8%           | -4.0%           | 111.0                                 | -5.5%                 | 64.7%           |  |
|          | Q4             | 93.5                | -6.3%           | 9.6%            | 57.6                                  | 0.7%                  | -48.1%          |  |
|          | Annual average | 87.3                | -4.4%           |                 | 70.1                                  | -8.1%                 |                 |  |
|          | Q1             | 78.1                | -3.9%           | -16.5%          | 42.3                                  | -4.9%                 | -26.6%          |  |
|          | Q2             | 84.5                | -4.9%           | 8.2%            | 69.1                                  | 2.5%                  | 63.4%           |  |
| 2015     | Q3             | 77.7                | -8.9%           | -8.0%           | 102.7                                 | -7.5%                 | 48.6%           |  |
|          | Q4             | 88.0                | -5.9%           | 13.3%           | 51.3                                  | -10.9%                | -50.0%          |  |
|          | Annual average | 82.1                | -6.0%           |                 | 66.4                                  | -5.3%                 |                 |  |
|          | Q1             | 75.5                | -3.3%           | -14.2%          | 42.3                                  | 0.0%                  | -17.5%          |  |
| 2016     | Q2             | 80.3                | -5.0%           | 6.4%            | 65.1                                  | -5.8%                 | 53.9%           |  |
|          | Q3             | 79.8                | 2.7%            | -0.6%           | 100.4                                 | -2.2%                 | 54.2%           |  |
|          | Q4             | 85.9                | -2.4%           | 7.6%            | 45.4                                  | -11.5%                | -54.8%          |  |
|          | Annual average | 80.4                | -2.1%           |                 | 63.3                                  | -4.7%                 |                 |  |
| 2017     | Q1             | 77.3                | 2.4%            | -10.0%          | 36.7                                  | -13.2%                | -19.2%          |  |
|          | Q2             | 88.8                | 10.6%           | 14.9 %          | 58.0                                  | -10.9%                | 58.0%           |  |
|          | Q3             | 90.1                | 12.9%           | 1.5%            | 90.2                                  | -10.2%                | 55.5%           |  |
|          | Q4             | 95.7                | 11.4%           | 6.2%            | 44.4                                  | -2.2%                 | -50.8%          |  |
|          | Annual average | 88.0                | 9.5%            |                 | 57.3                                  | -9.5%                 |                 |  |
| 2018     | Q1*            | 81.5                | 5.4%            | -14.8%          | 36. <i>8</i>                          | 0.3%                  | -17.1%          |  |
| 2018     | Q2             | 87.1                | -1.9%           | 6.9%            | 62.3                                  | 7.4%                  | 69.3%           |  |
| * Davisa |                |                     |                 |                 | · · · · · · · · · · · · · · · · · · · |                       |                 |  |