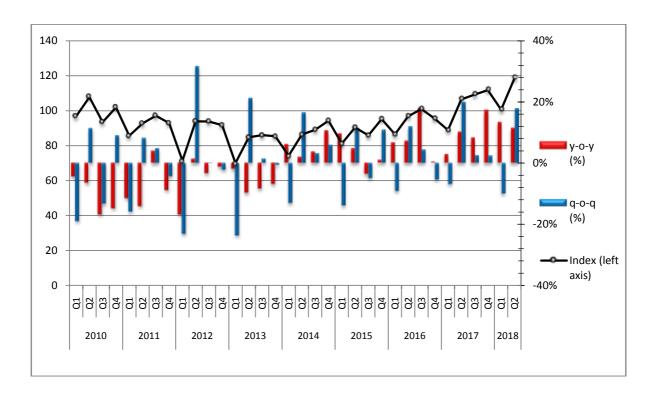

### Year on Year growth rates

- The Turnover Index in **land transport and transport via pipelines** in the 2nd quarter 2018 as compared to the 2nd quarter 2017 decreased by 1.9%, while an increase of 10.6% was observed for the corresponding period of 2017 compared to 2016 (Table 1, Graph 1).
- The Turnover Index in water transport in the 2nd quarter 2018 as compared to the 2nd quarter 2017 increased by 7.4%, while a decrease of 10.9% was observed for the corresponding period of 2017 compared to 2016 (Table 1, Graph 2).
- The Turnover Index in **air transport** in the 2nd quarter 2018 as compared to the 2nd quarter 2017 decreased by 4.6%, while an increase of 16.6% was observed for the corresponding period of 2017 compared to 2016 (Table 2, Graph 3).
- The Turnover Index in warehousing and support activities for transportation in the 2nd quarter 2018 as compared to the 2nd quarter 2017 increased by 11.3%, while an increase of 10.0% was observed for the corresponding period of 2017 compared to 2016 (Table 2, Graph 4).
- The Turnover Index in travel agency, tour operator reservation service and related activities in the 2nd quarter 2018 as compared to the 2nd quarter 2017 increased by 16.6%, while an increase of 6.5% was observed for the corresponding period of 2017 compared to 2016 (Table 3, Graph 5).

#### **Quarter on Quarter growth rates**

- The Turnover Index in **land transport and transport via pipelines** in the 2nd quarter 2018 as compared to the 1st quarter 2018 increased by 6.9%, while the increase for the corresponding period of 2017 was 14.9%(Table 1, Graph 1).
- The Turnover Index in water transport in the 2nd quarter 2018 as compared to the 1st quarter 2018 increased by 69.3%, while the increase for the corresponding period of 2017 was 58.0% (Table 1, Graph 2).
- The Turnover Index in **air transport** in the 2nd quarter 2018 as compared to the 1st quarter 2018 increased by 70.4%, while the increase for the corresponding period of 2017 was 94.6% (Table 2, Graph 3).
- The Turnover Index in warehousing and support activities for transportation, in the 2nd quarter 2018 as compared to the 1st quarter 2018 increased by 17.8%, while the increase for the corresponding period of 2017 was 19.8% (Table 2, Graph 4).
- The Turnover Index in travel agency, tour operator reservation service and related activities, in the 2nd quarter 2018 as compared to the 1st quarter 2018 increased by 145.0%, while the increase for the corresponding period of 2017 was 171.0% (Table 3, Graph 5).