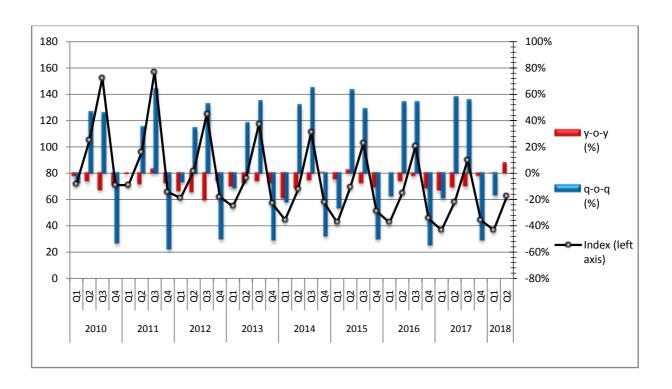

### Year on Year growth rates

- The Turnover Index in **land transport and transport via pipelines** in the 2nd quarter 2018 as compared to the 2nd quarter 2017 decreased by 1.9%, while an increase of 10.6% was observed for the corresponding period of 2017 compared to 2016 (Table 1, Graph 1).
- The Turnover Index in water transport in the 2nd quarter 2018 as compared to the 2nd quarter 2017 increased by 7.4%, while a decrease of 10.9% was observed for the corresponding period of 2017 compared to 2016 (Table 1, Graph 2).
- The Turnover Index in **air transport** in the 2nd quarter 2018 as compared to the 2nd quarter 2017 decreased by 4.6%, while an increase of 16.6% was observed for the corresponding period of 2017 compared to 2016 (Table 2, Graph 3).
- The Turnover Index in warehousing and support activities for transportation in the 2nd quarter 2018 as compared to the 2nd quarter 2017 increased by 11.3%, while an increase of 10.0% was observed for the corresponding period of 2017 compared to 2016 (Table 2, Graph 4).
- The Turnover Index in travel agency, tour operator reservation service and related activities in the 2nd quarter 2018 as compared to the 2nd quarter 2017 increased by 16.6%, while an increase of 6.5% was observed for the corresponding period of 2017 compared to 2016 (Table 3, Graph 5).

#### **Quarter on Quarter growth rates**

- The Turnover Index in **land transport and transport via pipelines** in the 2nd quarter 2018 as compared to the 1st quarter 2018 increased by 6.9%, while the increase for the corresponding period of 2017 was 14.9%(Table 1, Graph 1).
- The Turnover Index in water transport in the 2nd quarter 2018 as compared to the 1st quarter 2018 increased by 69.3%, while the increase for the corresponding period of 2017 was 58.0% (Table 1, Graph 2).
- The Turnover Index in **air transport** in the 2nd quarter 2018 as compared to the 1st quarter 2018 increased by 70.4%, while the increase for the corresponding period of 2017 was 94.6% (Table 2, Graph 3).
- The Turnover Index in warehousing and support activities for transportation, in the 2nd quarter 2018 as compared to the 1st quarter 2018 increased by 17.8%, while the increase for the corresponding period of 2017 was 19.8% (Table 2, Graph 4).
- The Turnover Index in travel agency, tour operator reservation service and related activities, in the 2nd quarter 2018 as compared to the 1st quarter 2018 increased by 145.0%, while the increase for the corresponding period of 2017 was 171.0% (Table 3, Graph 5).

The tables and the graphs that follow present the evolution of the indices from 2010 onwards.

Table 1.Turnover Indexes in Land Transport via Pipelines (div 49 Nace rev.2) and in Water Transport

(div 50 Nace rev.2)

Base Year: 2010=100.0

|          |                | (div 50 Nace rev.2) |                 |                 |                                       | Base Year: 2010=100.0 |                 |  |
|----------|----------------|---------------------|-----------------|-----------------|---------------------------------------|-----------------------|-----------------|--|
| Year     | Quarter        | Index<br>(div 49)   | y-o-y<br>change | q-o-q<br>change | Index<br>(div 50)                     | y-o-y<br>change       | q-o-q<br>change |  |
| 2010     | Q1             | 104.5               | -12.0%          | -29.9%          | 71.7                                  | -2.7%                 | -7.7%           |  |
|          | Q2             | 99.3                | -14.8%          | -5.0%           | 104.8                                 | -6.2%                 | 46.2%           |  |
|          | Q3             | 95.5                | -8.8%           | -3.8%           | 152.5                                 | -12.6%                | 45.5%           |  |
|          | Q4             | 100.7               | -32.4%          | 5.4%            | 71.0                                  | -8.6%                 | -53.4%          |  |
|          | Annual average | 100.0               | -18.2%          |                 | 100.0                                 | -8.6%                 |                 |  |
|          | Q1             | 86.3                | -17.4%          | -14.3%          | 70.9                                  | -1.1%                 | -0.1%           |  |
| 2011     | Q2             | 100.8               | 1.5%            | 16.8%           | 95.7                                  | -8.7%                 | 35.0%           |  |
|          | Q3             | 109.0               | 14.1%           | 8.1%            | 157.1                                 | 3.0%                  | 64.2%           |  |
|          | Q4             | 97.2                | -3.5%           | -10.8%          | 65.8                                  | -7.3%                 | -58.1%          |  |
|          | Annual average | 98.3                | -1.7%           |                 | 97.4                                  | -2.6%                 |                 |  |
|          | Q1             | 87.3                | 1.2%            | -10.2%          | 61.1                                  | -13.8%                | -7.1%           |  |
|          | Q2             | 104.3               | 3.5%            | 19.5%           | 81.8                                  | -14.5%                | 33.9%           |  |
| 2012     | Q3             | 96.2                | -11.7%          | -7.8%           | 124.9                                 | -20.5%                | 52.7%           |  |
|          | Q4             | 92.7                | -4.6%           | -3.6%           | 61.9                                  | -5.9%                 | -50.4%          |  |
|          | Annual average | 95.1                | -3.3%           |                 | 82.4                                  | -15.4%                |                 |  |
|          | Q1             | 83.2                | -4.7%           | -10.2%          | 54.8                                  | -10.3%                | -11.5%          |  |
|          | Q2             | 90.6                | -13.1%          | 8.9%            | 75.8                                  | -7.3%                 | 38.3%           |  |
| 2013     | Q3             | 91.5                | -4.9%           | 1.0%            | 117.5                                 | -5.9%                 | 55.0%           |  |
|          | Q4             | 99.8                | 7.7%            | 9.1%            | 57.2                                  | -7.6%                 | -51.3%          |  |
|          | Annual average | 91.3                | -4.0%           |                 | 76.3                                  | -7.4%                 |                 |  |
|          | Q1             | 81.3                | -2.3%           | -18.5%          | 44.5                                  | -18.8%                | -22.2%          |  |
|          | Q2             | 88.9                | -1.9%           | 9.3%            | 67.4                                  | -11.1%                | 51.5%           |  |
| 2014     | Q3             | 85.3                | -6.8%           | -4.0%           | 111.0                                 | -5.5%                 | 64.7%           |  |
|          | Q4             | 93.5                | -6.3%           | 9.6%            | 57.6                                  | 0.7%                  | -48.1%          |  |
|          | Annual average | 87.3                | -4.4%           |                 | 70.1                                  | -8.1%                 |                 |  |
|          | Q1             | 78.1                | -3.9%           | -16.5%          | 42.3                                  | -4.9%                 | -26.6%          |  |
|          | Q2             | 84.5                | -4.9%           | 8.2%            | 69.1                                  | 2.5%                  | 63.4%           |  |
| 2015     | Q3             | 77.7                | -8.9%           | -8.0%           | 102.7                                 | -7.5%                 | 48.6%           |  |
|          | Q4             | 88.0                | -5.9%           | 13.3%           | 51.3                                  | -10.9%                | -50.0%          |  |
|          | Annual average | 82.1                | -6.0%           |                 | 66.4                                  | -5.3%                 |                 |  |
|          | Q1             | 75.5                | -3.3%           | -14.2%          | 42.3                                  | 0.0%                  | -17.5%          |  |
| 2016     | Q2             | 80.3                | -5.0%           | 6.4%            | 65.1                                  | -5.8%                 | 53.9%           |  |
|          | Q3             | 79.8                | 2.7%            | -0.6%           | 100.4                                 | -2.2%                 | 54.2%           |  |
|          | Q4             | 85.9                | -2.4%           | 7.6%            | 45.4                                  | -11.5%                | -54.8%          |  |
|          | Annual average | 80.4                | -2.1%           |                 | 63.3                                  | -4.7%                 |                 |  |
| 2017     | Q1             | 77.3                | 2.4%            | -10.0%          | 36.7                                  | -13.2%                | -19.2%          |  |
|          | Q2             | 88.8                | 10.6%           | 14.9 %          | 58.0                                  | -10.9%                | 58.0%           |  |
|          | Q3             | 90.1                | 12.9%           | 1.5%            | 90.2                                  | -10.2%                | 55.5%           |  |
|          | Q4             | 95.7                | 11.4%           | 6.2%            | 44.4                                  | -2.2%                 | -50.8%          |  |
|          | Annual average | 88.0                | 9.5%            |                 | 57.3                                  | -9.5%                 |                 |  |
| 2018     | Q1*            | 81.5                | 5.4%            | -14.8%          | 36. <i>8</i>                          | 0.3%                  | -17.1%          |  |
| 2018     | Q2             | 87.1                | -1.9%           | 6.9%            | 62.3                                  | 7.4%                  | 69.3%           |  |
| * Davisa |                |                     |                 |                 | · · · · · · · · · · · · · · · · · · · |                       |                 |  |