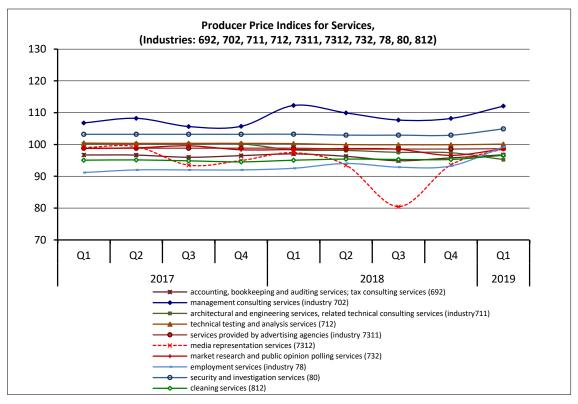

## Table 3. Evolution of Producer Price Indices for Services, 2017 - 2019

|              |                                                                                  | Base year: 2015=100. |       |       |       |                   |  |
|--------------|----------------------------------------------------------------------------------|----------------------|-------|-------|-------|-------------------|--|
|              |                                                                                  | 2017                 |       |       |       |                   |  |
| Code         | Services categories                                                              | Q1                   | Q2    | Q3    | Q4    | Annual<br>Average |  |
| 494          | Freight transport services by road and removal<br>services                       | 99.9                 | 100.3 | 100.3 | 100.4 | 100.2             |  |
| 50 (501_502) | Sea and coastal passenger and freight water<br>transport services                | 97.8                 | 104.5 | 111.6 | 104.5 | 104.6             |  |
| 51           | Air transport services                                                           | 81.3                 | 102.8 | 117.6 | 91.0  | 98.2              |  |
| 5210         | Warehousing and storage services                                                 | 102.8                | 104.4 | 104.4 | 104.5 | 104.0             |  |
| 5224         | Cargo handling services                                                          | 99.8                 | 100.1 | 100.1 | 100.1 | 100.0             |  |
| 53           | Postal and courier services                                                      | 99.0                 | 95.6  | 97.2  | 97.4  | 97.3              |  |
| 531          | Postal services under universal service obligation                               | 100.0                | 94.4  | 97.2  | 97.2  | 97.2              |  |
| 532          | Other postal and courier services                                                | 97.3                 | 97.4  | 97.3  | 97.6  | 97.4              |  |
| 61           | Telecommunications services                                                      | 122.3                | 125.0 | 125.4 | 132.7 | 126.4             |  |
| 62           | Information technology services                                                  | 100.8                | 101.4 | 101.5 | 101.5 | 101.3             |  |
| 63           | Information services                                                             | 96.2                 | 96.2  | 96.6  | 96.6  | 96.4              |  |
| 691          | Legal services                                                                   | 100.0                | 100.0 | 100.0 | 100.0 | 100.0             |  |
| 692          | Accounting, bookkeeping and auditing services; tax consulting services           | 96.7                 | 96.7  | 96.0  | 96.5  | 96.5              |  |
| 69           | Legal and accounting services                                                    | 98.2                 | 98.2  | 97.8  | 98.1  | 98.1              |  |
| 702          | Management consulting services                                                   | 106.8                | 108.2 | 105.6 | 105.7 | 106.6             |  |
| (69_702)     | Legal, accounting and management consultancy activities services                 | 101.7                | 102.3 | 101.0 | 101.2 | 101.5             |  |
| 711          | Architectural and engineering services and related technical consulting services | 100.2                | 100.2 | 100.2 | 100.2 | 100.2             |  |
| 712          | Technical testing and analysis services                                          | 100.5                | 100.4 | 100.4 | 100.4 | 100.4             |  |
| 71 (711_712) | Architectural and engineering services; technical testing and analysis services  | 100.3                | 100.2 | 100.2 | 100.2 | 100.2             |  |
| 7311         | Services provided by advertising agencies                                        | 98.8                 | 98.8  | 98.8  | 98.8  | 98.8              |  |
| 7312         | Media representation services                                                    | 99.0                 | 99.3  | 93.5  | 95.0  | 96.7              |  |
| 731          | Advertising services                                                             | 98.9                 | 98.9  | 98.2  | 98.3  | 98.6              |  |
| 732          | Market research and public opinion polling services                              | 98.8                 | 99.0  | 99.6  | 98.3  | 98.9              |  |
| 73 (731_732) | Advertising and market research services                                         | 98.8                 | 98.9  | 98.2  | 98.3  | 98.6              |  |
| 78           | Employment services                                                              | 91.2                 | 92.0  | 92.0  | 92.0  | 91.8              |  |
| 80           | Security and investigation services                                              | 103.2                | 103.2 | 103.2 | 103.2 | 103.2             |  |
| 812          | Cleaning services                                                                | 95.1                 | 95.1  | 94.8  | 94.5  | 94.9              |  |

# Base year: 2015=100.0

|              |                                                                                  | 2018  |       |       |       |                   |  |
|--------------|----------------------------------------------------------------------------------|-------|-------|-------|-------|-------------------|--|
| Code         | Services categories                                                              | Q1    | Q2    | Q3    | Q4    | Annual<br>Average |  |
| 494          | Freight transport services by road and removal<br>services                       | 100.2 | 100.6 | 100.7 | 100.9 | 100.6             |  |
| 50 (501_502) | Sea and coastal passenger and freight water<br>transport services                | 97.7  | 102.8 | 107.1 | 104.2 | 102.9             |  |
| 51           | Air transport services                                                           | 83.5  | 97.9  | 112.0 | 89.6  | 95.7              |  |
| 5210         | Warehousing and storage services                                                 | 103.0 | 107.2 | 107.2 | 107.2 | 106.1             |  |
| 5224         | Cargo handling services                                                          | 101.9 | 106.3 | 106.3 | 106.3 | 105.2             |  |
| 53           | Postal and courier services                                                      | 98.2  | 99.1  | 99.2  | 99.3  | 98.9              |  |
| 531          | Postal services under universal service obligation                               | 97.2  | 96.7  | 96.7  | 96.7  | 96.8              |  |
| 532          | Other postal and courier services                                                | 99.7  | 100.0 | 100.3 | 100.4 | 100.1             |  |
| 61           | Telecommunications services                                                      | 133.0 | 131.2 | 134.6 | 134.7 | 133.4             |  |
| 62           | Information technology services                                                  | 101.9 | 101.4 | 101.5 | 101.5 | 101.6             |  |
| 63           | Information services                                                             | 97.2  | 97.6  | 97.9  | 97.9  | 97.7              |  |
| 691          | Legal services                                                                   | 101.9 | 101.9 | 101.9 | 101.9 | 101.9             |  |
| 692          | Accounting, bookkeeping and auditing services; tax consulting services           | 97.0  | 96.3  | 94.9  | 95.8  | 96.0              |  |
| 69           | Legal and accounting services                                                    | 99.2  | 99.1  | 98.4  | 98.8  | 98.9              |  |
| 702          | Management consulting services                                                   | 112.3 | 109.9 | 107.7 | 108.2 | 109.5             |  |
| (69_702)     | Legal, accounting and management consultancy<br>activities services              | 104.5 | 104.0 | 102.6 | 103.1 | 103.6             |  |
| 711          | Architectural and engineering services and related technical consulting services | 98.3  | 98.1  | 97.5  | 97.4  | 97.8              |  |
| 712          | Technical testing and analysis services                                          | 100.3 | 99.9  | 99.9  | 99.9  | 100.0             |  |
| 71 (711_712) | Architectural and engineering services; technical testing and analysis services  | 99.0  | 98.3  | 97.8  | 97.7  | 98.2              |  |
| 7311         | Services provided by advertising agencies                                        | 98.8  | 98.6  | 98.6  | 98.6  | 98.6              |  |
| 7312         | Media representation services                                                    | 97.4  | 93.5  | 80.5  | 93.6  | 91.2              |  |
| 731          | Advertising services                                                             | 98.6  | 97.8  | 95.7  | 97.8  | 97.5              |  |
| 732          | Market research and public opinion polling services                              | 98.4  | 98.7  | 98.5  | 96.6  | 98.1              |  |
| 73 (731_732) | Advertising and market research services                                         | 98.6  | 97.9  | 96.0  | 97.7  | 97.5              |  |
| 78           | Employment services                                                              | 92.5  | 94.0  | 92.9  | 93.3  | 93.2              |  |
| 80           | Security and investigation services                                              | 103.2 | 102.9 | 102.9 | 102.9 | 103.0             |  |
| 812          | Cleaning services                                                                | 95.1  | 95.4  | 95.3  | 95.3  | 95.3              |  |

#### Table 3. Evolution of Producer Price Indices for Services, 2017 - 2019 (continued)

Base year: 2015=100.0

|              | Services categories                                                                 | 2019  |    |    |    |                   |  |  |
|--------------|-------------------------------------------------------------------------------------|-------|----|----|----|-------------------|--|--|
| Code         |                                                                                     | Q1    | Q2 | Q3 | Q4 | Annual<br>Average |  |  |
| 494          | Freight transport services by road and<br>removal services                          | 101.1 |    |    |    |                   |  |  |
| 50 (501_502) | Sea and coastal passenger and freight water transport services                      | 100.2 |    |    |    |                   |  |  |
| 51           | Air transport services                                                              | 81.9  |    |    |    |                   |  |  |
| 5210         | Warehousing and storage services                                                    | 107.2 |    |    |    |                   |  |  |
| 5224         | Cargo handling services                                                             | 106.4 |    |    |    |                   |  |  |
| 53           | Postal and courier services                                                         | 99.6  |    |    |    |                   |  |  |
| 531          | Postal services under universal service obligation                                  | 96.7  |    |    |    |                   |  |  |
| 532          | Other postal and courier services                                                   | 100.9 |    |    |    |                   |  |  |
| 61           | Telecommunications services                                                         | 134.6 |    |    |    |                   |  |  |
| 62           | Information technology services                                                     | 102.0 |    |    |    |                   |  |  |
| 63           | Information services                                                                | 97.3  |    |    |    |                   |  |  |
| 691          | Legal services                                                                      | 101.9 |    |    |    |                   |  |  |
| 692          | Accounting, bookkeeping and auditing services; tax consulting services              | 96.8  |    |    |    |                   |  |  |
| 69           | Legal and accounting services                                                       | 99.3  |    |    |    |                   |  |  |
| 702          | Management consulting services                                                      | 112.1 |    |    |    |                   |  |  |
| (69_702)     | Legal, accounting and management<br>consultancy activities services                 | 105.1 |    |    |    |                   |  |  |
| 711          | Architectural and engineering services and<br>related technical consulting services | 95.2  |    |    |    |                   |  |  |
| 712          | Technical testing and analysis services                                             | 100.1 |    |    |    |                   |  |  |
| 71 (711_712) | Architectural and engineering services;<br>technical testing and analysis services  | 95.8  |    |    |    |                   |  |  |
| 7311         | Services provided by advertising agencies                                           | 98.7  |    |    |    |                   |  |  |
| 7312         | Media representation services                                                       | 98.7  |    |    |    |                   |  |  |
| 731          | Advertising services                                                                | 98.7  |    |    |    |                   |  |  |
| 732          | Market research and public opinion polling services                                 | 98.6  |    |    |    |                   |  |  |
| 73 (731_732) | Advertising and market research services                                            | 98.7  |    |    |    |                   |  |  |
| 78           | Employment services                                                                 | 99.2  |    |    |    |                   |  |  |
| 80           | Security and investigation services                                                 | 104.9 |    |    |    |                   |  |  |
| 812          | Cleaning services                                                                   | 96.6  |    |    |    |                   |  |  |

# Quarterly Evolution of Producer Price Indices for Services (2015=100.0)