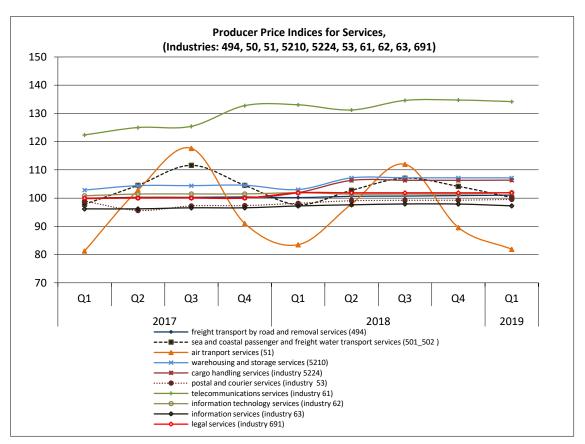

## Table 3. Evolution of Producer Price Indices for Services, 2017 - 2019

|              |                                                                                  | Base year: 2015=100. |       |       |       |                   |  |
|--------------|----------------------------------------------------------------------------------|----------------------|-------|-------|-------|-------------------|--|
|              |                                                                                  | 2017                 |       |       |       |                   |  |
| Code         | Services categories                                                              | Q1                   | Q2    | Q3    | Q4    | Annual<br>Average |  |
| 494          | Freight transport services by road and removal<br>services                       | 99.9                 | 100.3 | 100.3 | 100.4 | 100.2             |  |
| 50 (501_502) | Sea and coastal passenger and freight water<br>transport services                | 97.8                 | 104.5 | 111.6 | 104.5 | 104.6             |  |
| 51           | Air transport services                                                           | 81.3                 | 102.8 | 117.6 | 91.0  | 98.2              |  |
| 5210         | Warehousing and storage services                                                 | 102.8                | 104.4 | 104.4 | 104.5 | 104.0             |  |
| 5224         | Cargo handling services                                                          | 99.8                 | 100.1 | 100.1 | 100.1 | 100.0             |  |
| 53           | Postal and courier services                                                      | 99.0                 | 95.6  | 97.2  | 97.4  | 97.3              |  |
| 531          | Postal services under universal service obligation                               | 100.0                | 94.4  | 97.2  | 97.2  | 97.2              |  |
| 532          | Other postal and courier services                                                | 97.3                 | 97.4  | 97.3  | 97.6  | 97.4              |  |
| 61           | Telecommunications services                                                      | 122.3                | 125.0 | 125.4 | 132.7 | 126.4             |  |
| 62           | Information technology services                                                  | 100.8                | 101.4 | 101.5 | 101.5 | 101.3             |  |
| 63           | Information services                                                             | 96.2                 | 96.2  | 96.6  | 96.6  | 96.4              |  |
| 691          | Legal services                                                                   | 100.0                | 100.0 | 100.0 | 100.0 | 100.0             |  |
| 692          | Accounting, bookkeeping and auditing services; tax consulting services           | 96.7                 | 96.7  | 96.0  | 96.5  | 96.5              |  |
| 69           | Legal and accounting services                                                    | 98.2                 | 98.2  | 97.8  | 98.1  | 98.1              |  |
| 702          | Management consulting services                                                   | 106.8                | 108.2 | 105.6 | 105.7 | 106.6             |  |
| (69_702)     | Legal, accounting and management consultancy activities services                 | 101.7                | 102.3 | 101.0 | 101.2 | 101.5             |  |
| 711          | Architectural and engineering services and related technical consulting services | 100.2                | 100.2 | 100.2 | 100.2 | 100.2             |  |
| 712          | Technical testing and analysis services                                          | 100.5                | 100.4 | 100.4 | 100.4 | 100.4             |  |
| 71 (711_712) | Architectural and engineering services; technical testing and analysis services  | 100.3                | 100.2 | 100.2 | 100.2 | 100.2             |  |
| 7311         | Services provided by advertising agencies                                        | 98.8                 | 98.8  | 98.8  | 98.8  | 98.8              |  |
| 7312         | Media representation services                                                    | 99.0                 | 99.3  | 93.5  | 95.0  | 96.7              |  |
| 731          | Advertising services                                                             | 98.9                 | 98.9  | 98.2  | 98.3  | 98.6              |  |
| 732          | Market research and public opinion polling services                              | 98.8                 | 99.0  | 99.6  | 98.3  | 98.9              |  |
| 73 (731_732) | Advertising and market research services                                         | 98.8                 | 98.9  | 98.2  | 98.3  | 98.6              |  |
| 78           | Employment services                                                              | 91.2                 | 92.0  | 92.0  | 92.0  | 91.8              |  |
| 80           | Security and investigation services                                              | 103.2                | 103.2 | 103.2 | 103.2 | 103.2             |  |
| 812          | Cleaning services                                                                | 95.1                 | 95.1  | 94.8  | 94.5  | 94.9              |  |

# Base year: 2015=100.0

|              |                                                                                  | 2018  |       |       |       |                   |  |
|--------------|----------------------------------------------------------------------------------|-------|-------|-------|-------|-------------------|--|
| Code         | Services categories                                                              | Q1    | Q2    | Q3    | Q4    | Annual<br>Average |  |
| 494          | Freight transport services by road and removal<br>services                       | 100.2 | 100.6 | 100.7 | 100.9 | 100.6             |  |
| 50 (501_502) | Sea and coastal passenger and freight water<br>transport services                | 97.7  | 102.8 | 107.1 | 104.2 | 102.9             |  |
| 51           | Air transport services                                                           | 83.5  | 97.9  | 112.0 | 89.6  | 95.7              |  |
| 5210         | Warehousing and storage services                                                 | 103.0 | 107.2 | 107.2 | 107.2 | 106.1             |  |
| 5224         | Cargo handling services                                                          | 101.9 | 106.3 | 106.3 | 106.3 | 105.2             |  |
| 53           | Postal and courier services                                                      | 98.2  | 99.1  | 99.2  | 99.3  | 98.9              |  |
| 531          | Postal services under universal service obligation                               | 97.2  | 96.7  | 96.7  | 96.7  | 96.8              |  |
| 532          | Other postal and courier services                                                | 99.7  | 100.0 | 100.3 | 100.4 | 100.1             |  |
| 61           | Telecommunications services                                                      | 133.0 | 131.2 | 134.6 | 134.7 | 133.4             |  |
| 62           | Information technology services                                                  | 101.9 | 101.4 | 101.5 | 101.5 | 101.6             |  |
| 63           | Information services                                                             | 97.2  | 97.6  | 97.9  | 97.9  | 97.7              |  |
| 691          | Legal services                                                                   | 101.9 | 101.9 | 101.9 | 101.9 | 101.9             |  |
| 692          | Accounting, bookkeeping and auditing services; tax consulting services           | 97.0  | 96.3  | 94.9  | 95.8  | 96.0              |  |
| 69           | Legal and accounting services                                                    | 99.2  | 99.1  | 98.4  | 98.8  | 98.9              |  |
| 702          | Management consulting services                                                   | 112.3 | 109.9 | 107.7 | 108.2 | 109.5             |  |
| (69_702)     | Legal, accounting and management consultancy<br>activities services              | 104.5 | 104.0 | 102.6 | 103.1 | 103.6             |  |
| 711          | Architectural and engineering services and related technical consulting services | 98.3  | 98.1  | 97.5  | 97.4  | 97.8              |  |
| 712          | Technical testing and analysis services                                          | 100.3 | 99.9  | 99.9  | 99.9  | 100.0             |  |
| 71 (711_712) | Architectural and engineering services; technical testing and analysis services  | 99.0  | 98.3  | 97.8  | 97.7  | 98.2              |  |
| 7311         | Services provided by advertising agencies                                        | 98.8  | 98.6  | 98.6  | 98.6  | 98.6              |  |
| 7312         | Media representation services                                                    | 97.4  | 93.5  | 80.5  | 93.6  | 91.2              |  |
| 731          | Advertising services                                                             | 98.6  | 97.8  | 95.7  | 97.8  | 97.5              |  |
| 732          | Market research and public opinion polling services                              | 98.4  | 98.7  | 98.5  | 96.6  | 98.1              |  |
| 73 (731_732) | Advertising and market research services                                         | 98.6  | 97.9  | 96.0  | 97.7  | 97.5              |  |
| 78           | Employment services                                                              | 92.5  | 94.0  | 92.9  | 93.3  | 93.2              |  |
| 80           | Security and investigation services                                              | 103.2 | 102.9 | 102.9 | 102.9 | 103.0             |  |
| 812          | Cleaning services                                                                | 95.1  | 95.4  | 95.3  | 95.3  | 95.3              |  |

#### Table 3. Evolution of Producer Price Indices for Services, 2017 - 2019 (continued)

Base year: 2015=100.0

|              | Services categories                                                                 | 2019  |    |    |    |                   |  |  |
|--------------|-------------------------------------------------------------------------------------|-------|----|----|----|-------------------|--|--|
| Code         |                                                                                     | Q1    | Q2 | Q3 | Q4 | Annual<br>Average |  |  |
| 494          | Freight transport services by road and<br>removal services                          | 101.1 |    |    |    |                   |  |  |
| 50 (501_502) | Sea and coastal passenger and freight water transport services                      | 100.2 |    |    |    |                   |  |  |
| 51           | Air transport services                                                              | 81.9  |    |    |    |                   |  |  |
| 5210         | Warehousing and storage services                                                    | 107.2 |    |    |    |                   |  |  |
| 5224         | Cargo handling services                                                             | 106.4 |    |    |    |                   |  |  |
| 53           | Postal and courier services                                                         | 99.6  |    |    |    |                   |  |  |
| 531          | Postal services under universal service obligation                                  | 96.7  |    |    |    |                   |  |  |
| 532          | Other postal and courier services                                                   | 100.9 |    |    |    |                   |  |  |
| 61           | Telecommunications services                                                         | 134.6 |    |    |    |                   |  |  |
| 62           | Information technology services                                                     | 102.0 |    |    |    |                   |  |  |
| 63           | Information services                                                                | 97.3  |    |    |    |                   |  |  |
| 691          | Legal services                                                                      | 101.9 |    |    |    |                   |  |  |
| 692          | Accounting, bookkeeping and auditing services; tax consulting services              | 96.8  |    |    |    |                   |  |  |
| 69           | Legal and accounting services                                                       | 99.3  |    |    |    |                   |  |  |
| 702          | Management consulting services                                                      | 112.1 |    |    |    |                   |  |  |
| (69_702)     | Legal, accounting and management<br>consultancy activities services                 | 105.1 |    |    |    |                   |  |  |
| 711          | Architectural and engineering services and<br>related technical consulting services | 95.2  |    |    |    |                   |  |  |
| 712          | Technical testing and analysis services                                             | 100.1 |    |    |    |                   |  |  |
| 71 (711_712) | Architectural and engineering services;<br>technical testing and analysis services  | 95.8  |    |    |    |                   |  |  |
| 7311         | Services provided by advertising agencies                                           | 98.7  |    |    |    |                   |  |  |
| 7312         | Media representation services                                                       | 98.7  |    |    |    |                   |  |  |
| 731          | Advertising services                                                                | 98.7  |    |    |    |                   |  |  |
| 732          | Market research and public opinion polling services                                 | 98.6  |    |    |    |                   |  |  |
| 73 (731_732) | Advertising and market research services                                            | 98.7  |    |    |    |                   |  |  |
| 78           | Employment services                                                                 | 99.2  |    |    |    |                   |  |  |
| 80           | Security and investigation services                                                 | 104.9 |    |    |    |                   |  |  |
| 812          | Cleaning services                                                                   | 96.6  |    |    |    |                   |  |  |

# Quarterly Evolution of Producer Price Indices for Services (2015=100.0)