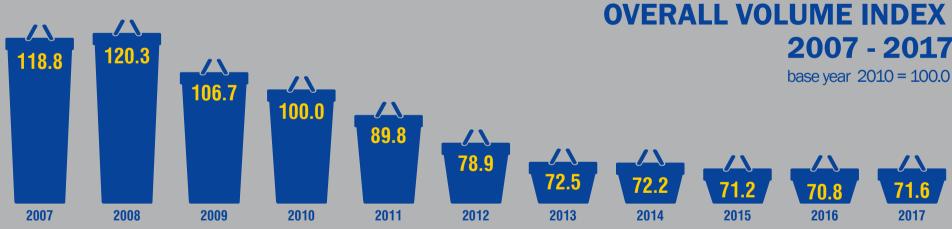

| CLOTHING – FOOTWEAR (VOLUME INDEX PER MONTH) |         |          |        |       |      |      |       |        |           |         |          |          |
|----------------------------------------------|---------|----------|--------|-------|------|------|-------|--------|-----------|---------|----------|----------|
| base year 2010 = 100.0<br>OVERALL INDEX      | 91.0    |          |        |       |      |      | 106.1 | 88.6   |           |         |          |          |
|                                              |         | 83.8     |        | 73.2  | 72.2 | 67.7 |       | 00.0   |           | 67.7    | 79.4     | 87.4     |
|                                              |         |          | 58.6   |       |      |      |       |        | 60.5      |         |          |