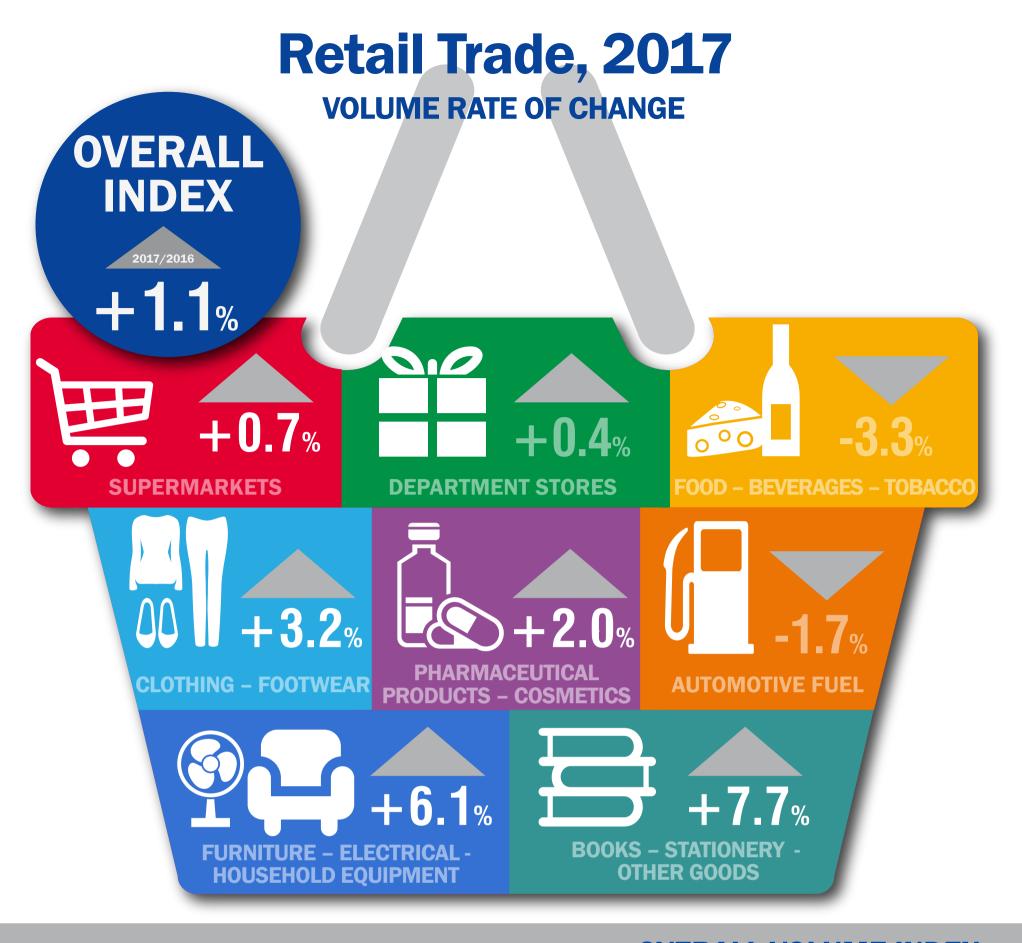

| CLOTHING – FOOTWEAR (VOLUME INDEX PER MONTH) |         |          |        |       |      |      |       |        |           |         |          |          |
|----------------------------------------------|---------|----------|--------|-------|------|------|-------|--------|-----------|---------|----------|----------|
| base year 2010 = 100.0<br>OVERALL INDEX      | 91.0    |          |        |       |      |      | 106.1 | 88.6   |           |         |          |          |
|                                              |         | 83.8     |        | 73.2  | 72.2 | 67.7 |       | 00.0   |           | 67.7    | 79.4     | 87.4     |
|                                              |         |          | 58.6   |       |      |      |       |        | 60.5      |         |