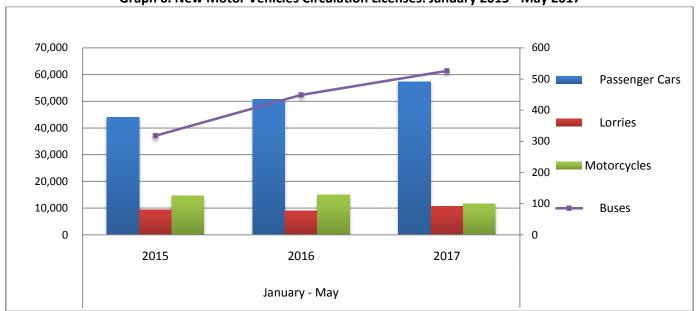

During the period January - May 2017, 68,645 road motor cars (both new and used from abroad) were put into circulation for the first time, representing a 14.2% increase compared to the corresponding period of 2016 when the number of road motor cars was 60,096. During the period January - May 2016 an increase of 12.0% had been observed in comparison with the corresponding period of 2015 (Table3, Charts 6,7). Out of the above number of road motor cars that were put into circulation, from January to May 2017, 43,298 were new, while the corresponding number during the respective period of 2016 was 40,966, recording a 5.7% increase.

During the period January - May 2017 the circulation of new motorcycles (over 50cc) amounted to 11,618 against 15,001 in 2016, thus representing a 22.6% decrease. An increase of 2.6% had been observed during the period January - May 2016 in comparison with the corresponding period of 2015 (Table 3, Charts 6,7). A total number of 10,438 new motorcycles were put into circulation, from January to May 2017, compared with 13,965 during the corresponding period of 2016, recording a 25.3% decrease.

**Graph 6. New Motor Vehicles Circulation Licenses: January 2015 - May 2017** 

Graph 7. New Registrations of Motor Vehicles January - May 2017

Table 4
Sales of new and used passenger cars by make: May 2017 and January - May 2017