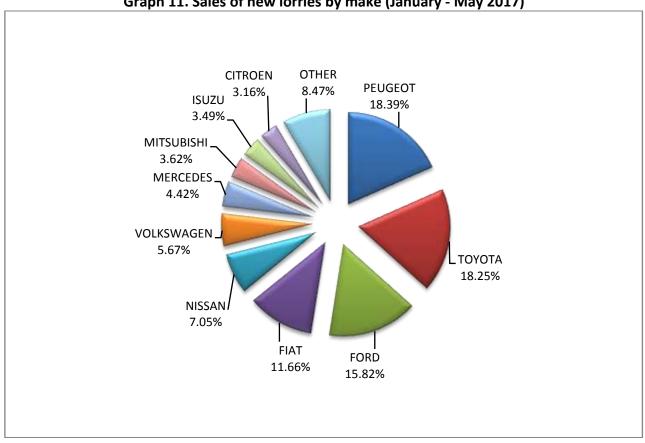

Graph 10. Sales of new lorries by make (May 2017)

Graph 11. Sales of new lorries by make (January - May 2017)

Table 6. Sales of new and used buses by make: May 2017 and January - May 2017

|                                                       |     | Buses |           |      |
|-------------------------------------------------------|-----|-------|-----------|------|
| Make                                                  | N   | 1ay   | January - | May  |
|                                                       | new | used  | new       | used |
| ALI DUMAN OTOMOTIV DIZAYN                             | 1   | -     | 1         | -    |
| BOVA                                                  | -   | 3     | -         | 20   |
| DAF                                                   | -   | -     | -         | 1    |
| EVOBUS                                                | -   | -     | -         | 4    |
| FIAT                                                  | -   | -     | -         | 1    |
| FORD                                                  | 3   | 1     | 8         | 9    |
| FORD ΣΦΑΚΙΑΝΑΚΗΣ                                      | 1   | -     | 1         | -    |
| IRISBUS                                               | -   | 3     | -         | 9    |
| IRIZAR                                                | -   | -     | 2         | -    |
| ISUZU                                                 | 1   | 1     | 1         | 3    |
| ITALBUS                                               | -   | -     | 1         | -    |
| IVECO                                                 | -   | 4     | 1         | 6    |
| IVECO FIAT, FIAT, IVECO, IRISBUS                      | -   | -     | -         | 1    |
| IVECOBUS, KAROSA, IRISBUS, IVECO, HEULIEZ BUS, IKARUS | -   | -     | 2         | -    |
| MAN                                                   | -   | 5     | 1         | 31   |
| MAN/NEOPLAN                                           | 1   | -     | 3         | -    |
| MERCEDES                                              | 1   | 68    | 8         | 239  |
| MERCEDES ERMISBUS                                     | -   | -     | 5         | -    |
| MERCEDES CENTO BUS                                    | -   | -     | 1         | -    |
| MERCEDES ERDUMAN                                      | 2   | -     | 7         | -    |
| MERCEDES GIANNOPOYLOS S.A                             | -   | -     | 1         | -    |
| MERCEDES NIKAS                                        | 5   | -     | 13        | -    |
| MERCEDES PAPADAKIS                                    | 3   | -     | 15        | 1    |
| MERCEDES NIKAS                                        | -   | -     | 3         | -    |
| NEOPLAN                                               | -   | 3     | -         | 14   |
| OTOKAR                                                | -   | -     | 2         | 2    |
| RENAULT                                               | -   | -     | -         | 5    |
| SCANIA                                                | -   | 2     | -         | 13   |
| SCANIA HIGER                                          | -   | -     | 2         | -    |
| SETRA                                                 | -   | 7     | 5         | 30   |
| TEMSA                                                 | -   | 3     | 1         | 22   |
| VAN HOOL                                              | -   | 2     | -         | 4    |
| VOLKSWAGEN                                            | -   | 3     | -         | 13   |
| VOLVO                                                 | -   | 3     | -         | 10   |
| XIAMEN KING LONG                                      | -   | 1     | -         | 4    |
| TOTAL                                                 | 18  | 109   | 84        | 442  |