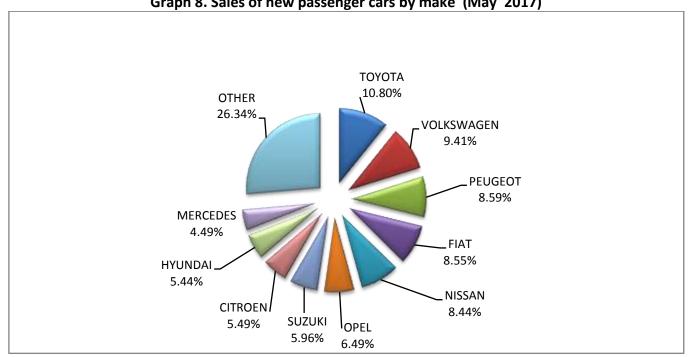

Graph 8. Sales of new passenger cars by make (May 2017)

Graph 9. Sales of new passenger cars by make (January - May 2017)

Table 5
Sales of new and used lorries by make: May 2017 and January - May 2017

|                                  |     | Lor  | ries    |         |
|----------------------------------|-----|------|---------|---------|
| Make                             | M   | lay  | January | y - May |
|                                  | new | used | new     | used    |
| BMW                              | -   | -    | -       | 1       |
| CADILLAC                         | -   | -    | -       | 1       |
| CHEVROLET                        | -   | -    | -       | 1       |
| CITROEN                          | 23  | 46   | 96      | 254     |
| DACIA                            | -   | 2    | -       | 8       |
| DAEWOO                           | -   | 1    | -       | 1       |
| DAF                              | 1   | 29   | 5       | 128     |
| DAF A. KAOUSSIS SA               | -   | -    | 4       | -       |
| DAF DYNA TRAILERS S.A.           | -   | -    | 1       | -       |
| DAF ΑΝΔΡΕΑΣ ΚΑΡΚΑΓΓΕΛΗΣ          | 1   | -    | 1       | -       |
| DAF ΗΦΑΙΣΤΟΣ ΣΤΕΦΑΝΟΣ            | -   | -    | 1       | -       |
| DAF ΝΤΟΥΝΑΣ ΘΕΟΧΑΡΗΣ             | -   | -    | 1       | -       |
| DAF TAEIAPXOY                    | -   | -    | 1       | -       |
| DENNIS EAGLE DODGE               | -   | 1    | -       | 3       |
| DR MOTOR                         |     |      |         | 1       |
|                                  |     |      |         |         |
| EVF SPA                          | -   | 1    | -       | 1       |
| FAUN                             | -   | -    | -       | 1       |
| FCA US LLC (RAM)                 | -   | -    | -       | 1       |
| FIAT                             | 83  | 228  | 354     | 976     |
| FIAT-IVECO                       | -   | 8    | -       | 29      |
| FORD                             | 100 | 154  | 480     | 800     |
| GREAT WALL MOTOR                 | 1   | -    | -       | 1       |
| HONDA                            | -   | -    | -       | 1       |
| HYUNDAI                          | -   | 5    | -       | 35      |
| ISUZU                            | 17  | 18   | 106     | 102     |
| ISUZU A. KAOUSSIS SA             | -   | _    | 6       | _       |
| IVECO                            | 1   | 18   | 6       | 68      |
| IVECO A. KAOUSSIS SA             | 1   | -    | 3       |         |
|                                  | 1   |      |         | -       |
| IVECO CENTIGON                   | -   | -    | 1       | -       |
| IVECO CONTRUCK MECHANICA         | -   | -    | 1       | -       |
| IVECO DYNA TRAILERS S.A.         | -   | -    | 2       | -       |
| IVECO MAGIRUS                    | -   | 1    | -       | 4       |
| IVECO SMYRLIADIS                 | 1   | -    | 1       | -       |
| KIA                              | -   | 1    | 1       | 8       |
| LAND ROVER                       | 1   | 1    | -       | 5       |
| MAHINDRA                         | -   | -    | -       | 1       |
| MAN                              | -   | 42   | 5       | 238     |
| MAN A. KAOUSSIS SA               | -   | -    | 2       | 1       |
| MAN DYNA TRAILERS S.A.           | _   | _    | 7       | _       |
| MAN TECMEC                       | -   | -    | 4       |         |
|                                  |     |      |         | -       |
| ΜΑΝ ΕΥΓΕΝΕΙΑΔΟΥ ΜΑΡΙΑ & ΣΙΑ Ο.Ε. | -   | -    | 1       | -       |
| MAN TAEIAPXOY                    | 1   | -    | 6       | -       |
| MAZDA                            | 1   | 35   | 1       | 141     |
| MERCEDES                         | 42  | 362  | 134     | 1,613   |