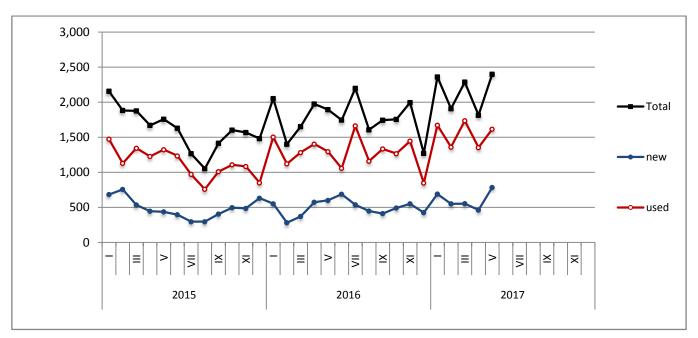

Graph 1: Passenger Cars (January 2015 - May 2017)

Graph 2: Lorries (January 2015 - May 2017)

**Graph 3: Buses (January 2015 - May 2017)** 

Graph 4: Motorcycles (January 2015 - May 2017)

Graph 5: New Registrations of Motor Vehicles (May 2017)

#### **ISSUING OF MOTOR VEHICLE LICENSES: MAY 2017**

The Hellenic Statistical Authority announces that in May 2017, 16,826 road motor cars (both new and used from abroad) were put into circulation for the first time, recording a 2.7% decrease compared with the corresponding month of 2016 when the number of road motor cars was 17,290. In May 2016, a 33.0% increase had been observed in comparison with the corresponding month of 2015 (Table1, Charts 1,2,3,5). A total number of 11,461 new cars were put into circulation in May 2017 compared with 14,108 in May 2016, recording a 18.8% decrease.

The new motorcycles (over 50cc) that were put into circulation for the first time in May 2017 amounted to 4,150, against 4,719 in 2016, thus recording a 12.1% decrease. In May 2016, a 4.3% decrease had been observed in comparison with the corresponding month of 2015 (Table 1, Chart 4). Out of the above motorcycles 3,805 were new, while the corresponding figure in May 2016 was 4,438, recording a 14.3% decrease.