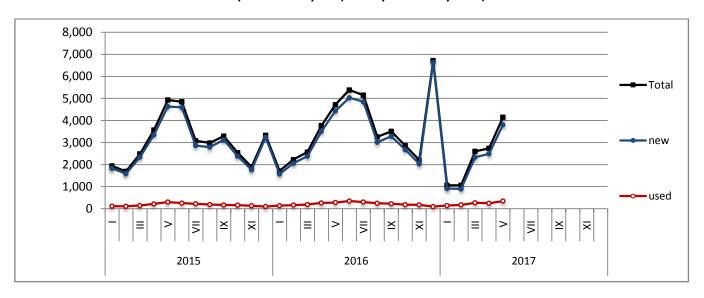

#### **ISSUING OF MOTOR VEHICLE LICENSES: MAY 2017**

The Hellenic Statistical Authority announces that in May 2017, 16,826 road motor cars (both new and used from abroad) were put into circulation for the first time, recording a 2.7% decrease compared with the corresponding month of 2016 when the number of road motor cars was 17,290. In May 2016, a 33.0% increase had been observed in comparison with the corresponding month of 2015 (Table1, Charts 1,2,3,5). A total number of 11,461 new cars were put into circulation in May 2017 compared with 14,108 in May 2016, recording a 18.8% decrease.

The new motorcycles (over 50cc) that were put into circulation for the first time in May 2017 amounted to 4,150, against 4,719 in 2016, thus recording a 12.1% decrease. In May 2016, a 4.3% decrease had been observed in comparison with the corresponding month of 2015 (Table 1, Chart 4). Out of the above motorcycles 3,805 were new, while the corresponding figure in May 2016 was 4,438, recording a 14.3% decrease.

Graph 1: Passenger Cars (January 2015 - May 2017)

Graph 2: Lorries (January 2015 - May 2017)

**Graph 3: Buses (January 2015 - May 2017)** 

Graph 4: Motorcycles (January 2015 - May 2017)

Graph 5: New Registrations of Motor Vehicles (May 2017)