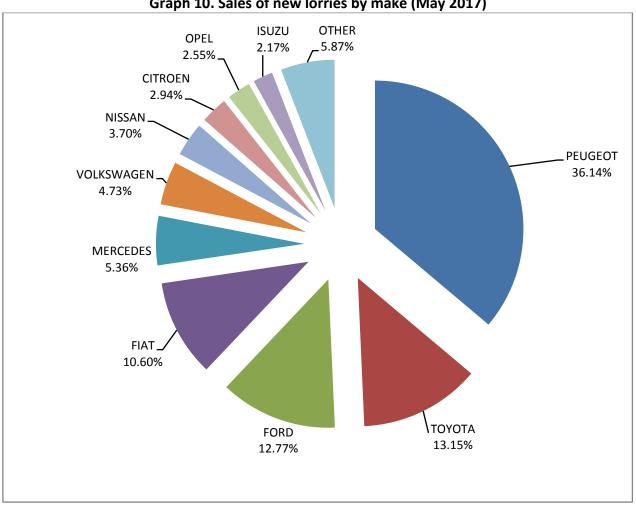

Graph 10. Sales of new lorries by make (May 2017)

Graph 11. Sales of new lorries by make (January - May 2017)

Table 6. Sales of new and used buses by make: May 2017 and January - May 2017

|                                                       |     | Buses |           |      |
|-------------------------------------------------------|-----|-------|-----------|------|
| Make                                                  | N   | 1ay   | January - | May  |
|                                                       | new | used  | new       | used |
| ALI DUMAN OTOMOTIV DIZAYN                             | 1   | -     | 1         | -    |
| BOVA                                                  | -   | 3     | -         | 20   |
| DAF                                                   | -   | -     | -         | 1    |
| EVOBUS                                                | -   | -     | -         | 4    |
| FIAT                                                  | -   | -     | -         | 1    |
| FORD                                                  | 3   | 1     | 8         | 9    |
| FORD ΣΦΑΚΙΑΝΑΚΗΣ                                      | 1   | -     | 1         | -    |
| IRISBUS                                               | -   | 3     | -         | 9    |
| IRIZAR                                                | -   | -     | 2         | -    |
| ISUZU                                                 | 1   | 1     | 1         | 3    |
| ITALBUS                                               | -   | -     | 1         | -    |
| IVECO                                                 | -   | 4     | 1         | 6    |
| IVECO FIAT, FIAT, IVECO, IRISBUS                      | -   | -     | -         | 1    |
| IVECOBUS, KAROSA, IRISBUS, IVECO, HEULIEZ BUS, IKARUS | -   | -     | 2         | -    |
| MAN                                                   | -   | 5     | 1         | 31   |
| MAN/NEOPLAN                                           | 1   | -     | 3         | -    |
| MERCEDES                                              | 1   | 68    | 8         | 239  |
| MERCEDES ERMISBUS                                     | -   | -     | 5         | -    |
| MERCEDES CENTO BUS                                    | -   | -     | 1         | -    |
| MERCEDES ERDUMAN                                      | 2   | -     | 7         | -    |
| MERCEDES GIANNOPOYLOS S.A                             | -   | -     | 1         | -    |
| MERCEDES NIKAS                                        | 5   | -     | 13        | -    |
| MERCEDES PAPADAKIS                                    | 3   | -     | 15        | 1    |
| MERCEDES NIKAS                                        | -   | -     | 3         | -    |
| NEOPLAN                                               | -   | 3     | -         | 14   |
| OTOKAR                                                | -   | -     | 2         | 2    |
| RENAULT                                               | -   | -     | -         | 5    |
| SCANIA                                                | -   | 2     | -         | 13   |
| SCANIA HIGER                                          | -   | -     | 2         | -    |
| SETRA                                                 | -   | 7     | 5         | 30   |
| TEMSA                                                 | -   | 3     | 1         | 22   |
| VAN HOOL                                              | -   | 2     | -         | 4    |
| VOLKSWAGEN                                            | -   | 3     | -         | 13   |
| VOLVO                                                 | -   | 3     | -         | 10   |
| XIAMEN KING LONG                                      | -   | 1     | -         | 4    |
| TOTAL                                                 | 18  | 109   | 84        | 442  |