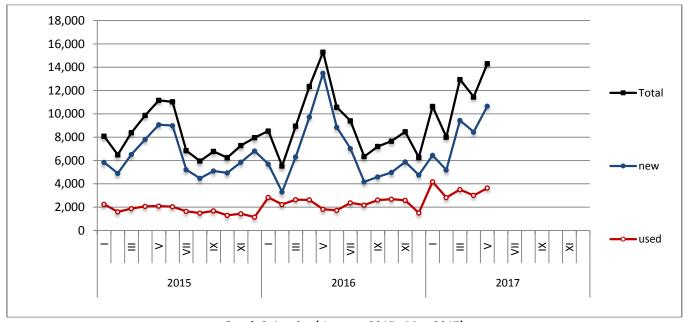

Graph 1: Passenger Cars (January 2015 - May 2017)

Graph 2: Lorries (January 2015 - May 2017)

**Graph 3: Buses (January 2015 - May 2017)** 

Graph 4: Motorcycles (January 2015 - May 2017)

Graph 5: New Registrations of Motor Vehicles (May 2017)

#### **ISSUING OF MOTOR VEHICLE LICENSES: MAY 2017**

The Hellenic Statistical Authority announces that in May 2017, 16,826 road motor cars (both new and used from abroad) were put into circulation for the first time, recording a 2.7% decrease compared with the corresponding month of 2016 when the number of road motor cars was 17,290. In May 2016, a 33.0% increase had been observed in comparison with the corresponding month of 2015 (Table1, Charts 1,2,3,5). A total number of 11,461 new cars were put into circulation in May 2017 compared with 14,108 in May 2016, recording a 18.8% decrease.

The new motorcycles (over 50cc) that were put into circulation for the first time in May 2017 amounted to 4,150, against 4,719 in 2016, thus recording a 12.1% decrease. In May 2016, a 4.3% decrease had been observed in comparison with the corresponding month of 2015 (Table 1, Chart 4). Out of the above motorcycles 3,805 were new, while the corresponding figure in May 2016 was 4,438, recording a 14.3% decrease.