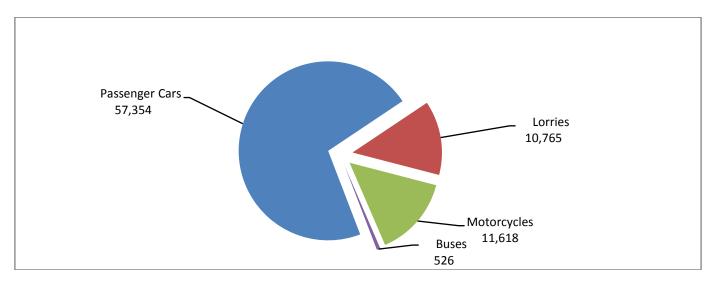

During the period January - May 2017, 68,645 road motor cars (both new and used from abroad) were put into circulation for the first time, representing a 14.2% increase compared to the corresponding period of 2016 when the number of road motor cars was 60,096. During the period January - May 2016 an increase of 12.0% had been observed in comparison with the corresponding period of 2015 (Table3, Charts 6,7). Out of the above number of road motor cars that were put into circulation, from January to May 2017, 43,298 were new, while the corresponding number during the respective period of 2016 was 40,966, recording a 5.7% increase.

During the period January - May 2017 the circulation of new motorcycles (over 50cc) amounted to 11,618 against 15,001 in 2016, thus representing a 22.6% decrease. An increase of 2.6% had been observed during the period January - May 2016 in comparison with the corresponding period of 2015 (Table 3, Charts 6,7). A total number of 10,438 new motorcycles were put into circulation, from January to May 2017, compared with 13,965 during the corresponding period of 2016, recording a 25.3% decrease.

**Graph 6. New Motor Vehicles Circulation Licenses: January 2015 - May 2017** 

Graph 7. New Registrations of Motor Vehicles January - May 2017

Table 4
Sales of new and used passenger cars by make: May 2017 and January - May 2017