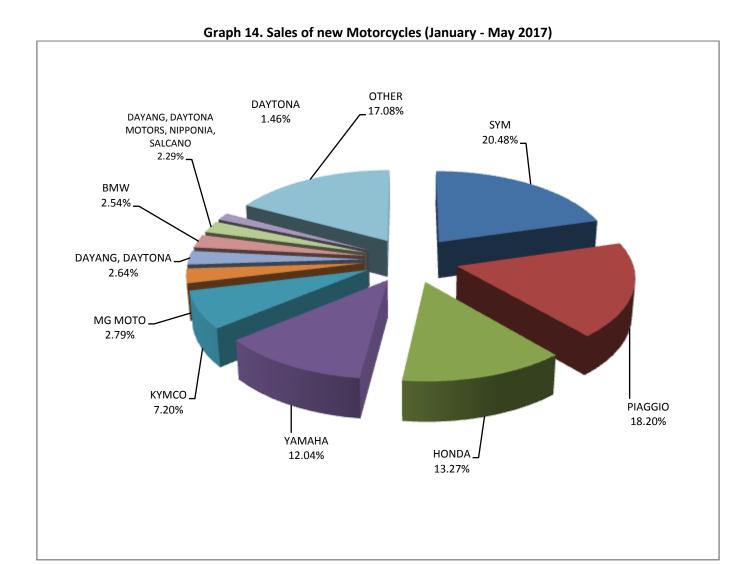

Table 7 (cont.)
Sales of new and used Motorcycles by Make or manufacturer: May and January - May 2017

| Make                                                                                                             | Motorcycles |      |           |               |  |
|------------------------------------------------------------------------------------------------------------------|-------------|------|-----------|---------------|--|
|                                                                                                                  | May         |      | January - | January - May |  |
|                                                                                                                  | new         | used | new       | used          |  |
| WANGYE, SANBEN, UM, MONDIAL, KENOS, SUPERBYKE, IRBIS, MDC, MISTRAL, STREET ELEGANCE                              | 18          | -    | 58        | -             |  |
| XGJAO                                                                                                            | 2           | -    | 6         | -             |  |
| XGJAO, KAISAR, SKYJET, SOKON, YUKI, AJS, VEEROAD,<br>DAYTONA MOTORS, YUAN, KRAL, PULSE, CELIK,<br>LEXMOTO, SOKON | -           | -    | 2         | 1             |  |
| XGJAO, YUAN , SKYJET, KAISAR                                                                                     | 6           | -    | 21        | -             |  |
| XINYANG                                                                                                          | 1           | -    | 3         | -             |  |
| YADEA, ZTECH, MONDIAL, E-MON                                                                                     | -           | -    | 1         | -             |  |
| YAMAHA                                                                                                           | 443         | 97   | 1,257     | 298           |  |
| YIBEN, MEIDUO, VONROAD, WUBEN, NIM                                                                               | 1           | -    | 1         | 1             |  |
| YINGANG                                                                                                          | -           | -    | 1         | -             |  |
| YINXIANG                                                                                                         | 2           | -    | 4         | 1             |  |
| YINXIANG, KENBO,CHEETA                                                                                           | 5           | -    | 12        | 2             |  |
| ZHEJIAN                                                                                                          | 1           | -    | -         | 1             |  |
| ZHONGNENG, ASYA, DADO, ZNEN, BARON                                                                               | -           | -    | 1         | -             |  |
| ZHONGNENG, ZNEN, DADO, DIRECT BIKES, GOWINN, VIVACOX, NECO, AGM, LEE, ASYA                                       | 4           | -    | 8         | -             |  |
| ZHONGNENG, ZNEN, DIRECT BIKES, SUNSTO,<br>LEARNERLEGAL, SCOOTTE                                                  | 1           | -    | 5         | -             |  |
| ZONGSHEN, ZIP STAR, PIAGGIO, HONLEY, LEXMOTO,<br>MONDIAL, PULSE, OVERBIKES, XR HORIZONT, KTNS,<br>DERRACE        | 12          | -    | 14        | -             |  |
| ZONGSHEN, ZIP STAR, ZEALSUN, KENTO, RYMCO                                                                        | 4           | -    | 7         | -             |  |
| ZXMCO, ZHONGXING, BEWHEEL, TURBHO, RAZZO, MOTORAN, RABBIT MOTORS                                                 | 5           | -    | 10        | -             |  |
| TOTAL                                                                                                            | 3,805       | 345  | 10,438    | 1,180         |  |