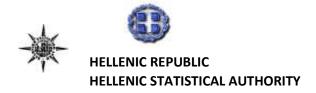

Graph 1: Passenger Cars (January 2015 - May 2017)

Graph 2: Lorries (January 2015 - May 2017)

**Graph 3: Buses (January 2015 - May 2017)** 

Graph 4: Motorcycles (January 2015 - May 2017)

Graph 5: New Registrations of Motor Vehicles (May 2017)

#### **ISSUING OF MOTOR VEHICLE LICENSES: MAY 2017**

The Hellenic Statistical Authority announces that in May 2017, 16,826 road motor cars (both new and used from abroad) were put into circulation for the first time, recording a 2.7% decrease compared with the corresponding month of 2016 when the number of road motor cars was 17,290. In May 2016, a 33.0% increase had been observed in comparison with the corresponding month of 2015 (Table1, Charts 1,2,3,5). A total number of 11,461 new cars were put into circulation in May 2017 compared with 14,108 in May 2016, recording a 18.8% decrease.

The new motorcycles (over 50cc) that were put into circulation for the first time in May 2017 amounted to 4,150, against 4,719 in 2016, thus recording a 12.1% decrease. In May 2016, a 4.3% decrease had been observed in comparison with the corresponding month of 2015 (Table 1, Chart 4). Out of the above motorcycles 3,805 were new, while the corresponding figure in May 2016 was 4,438, recording a 14.3% decrease.