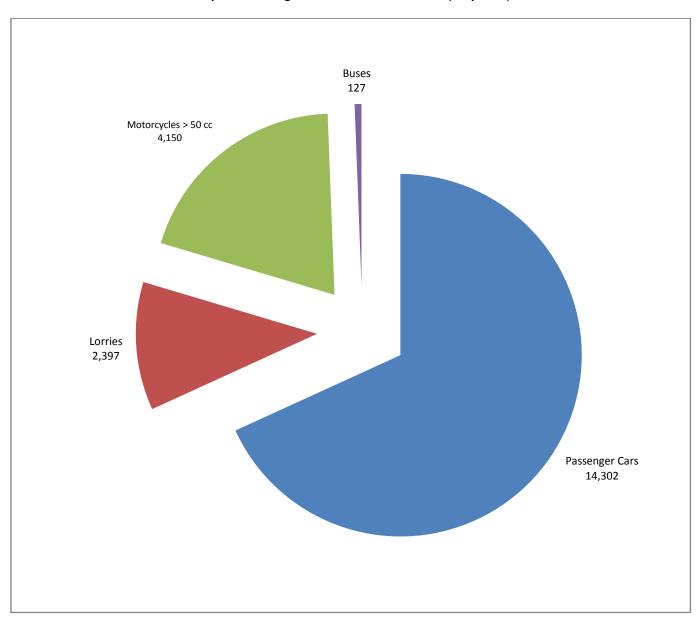

#### **ISSUING OF MOTOR VEHICLE LICENSES: MAY 2017**

The Hellenic Statistical Authority announces that in May 2017, 16,826 road motor cars (both new and used from abroad) were put into circulation for the first time, recording a 2.7% decrease compared with the corresponding month of 2016 when the number of road motor cars was 17,290. In May 2016, a 33.0% increase had been observed in comparison with the corresponding month of 2015 (Table1, Charts 1,2,3,5). A total number of 11,461 new cars were put into circulation in May 2017 compared with 14,108 in May 2016, recording a 18.8% decrease.

The new motorcycles (over 50cc) that were put into circulation for the first time in May 2017 amounted to 4,150, against 4,719 in 2016, thus recording a 12.1% decrease. In May 2016, a 4.3% decrease had been observed in comparison with the corresponding month of 2015 (Table 1, Chart 4). Out of the above motorcycles 3,805 were new, while the corresponding figure in May 2016 was 4,438, recording a 14.3% decrease.

Graph 1: Passenger Cars (January 2015 - May 2017)

Graph 2: Lorries (January 2015 - May 2017)

**Graph 3: Buses (January 2015 - May 2017)** 

Graph 4: Motorcycles (January 2015 - May 2017)

Graph 5: New Registrations of Motor Vehicles (May 2017)