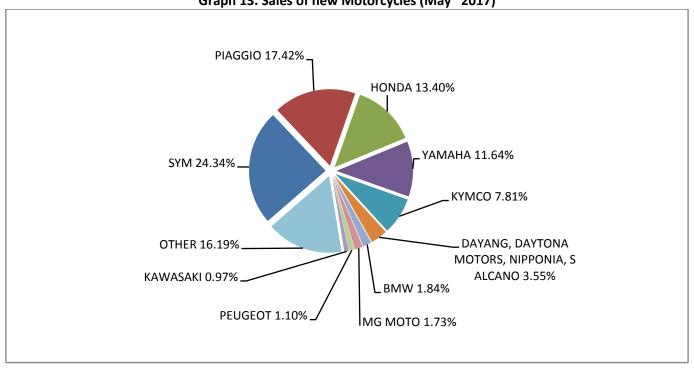

| 1           | -    | 5         | -             |  |
| ZONGSHEN, ZIP STAR, PIAGGIO, HONLEY, LEXMOTO,<br>MONDIAL, PULSE, OVERBIKES, XR HORIZONT, KTNS,<br>DERRACE        | 12          | -    | 14        | -             |  |
| ZONGSHEN, ZIP STAR, ZEALSUN, KENTO, RYMCO                                                                        | 4           | -    | 7         | -             |  |
| ZXMCO, ZHONGXING, BEWHEEL, TURBHO, RAZZO, MOTORAN, RABBIT MOTORS                                                 | 5           | -    | 10        | -             |  |
| TOTAL                                                                                                            | 3,805       | 345  | 10,438    | 1,180         |  |

Graph 13. Sales of new Motorcycles (May 2017)





#### **EXPLANATORY NOTES**

Survey on the issuing of new road motor vehicle circulation licenses The survey on the issuing of new motor vehicle circulation licenses is a census survey. The released data give information, at country level, on the brand and type of the motor vehicle, as well as whether it is new or used. The survey does not include vehicles that move on rails, trolley busses, agricultural tractors and machinery. In addition, the following are excluded: all motor vehicles of the Armed Forces, Police, Fire Brigade, State Services, Diplomatic Corps, Foreign Missions, and Invalids of Wars, as well as motorcycles with a cylinder capacity less than 50 cc.

Legal basis Law 3832/2010

Reference Period May 2017

Definitions

The production of monthly data is based on the register