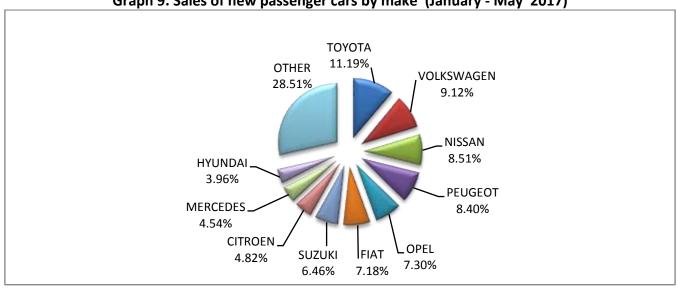

Graph 8. Sales of new passenger cars by make (May 2017)

Graph 9. Sales of new passenger cars by make (January - May 2017)

Table 5
Sales of new and used lorries by make: May 2017 and January - May 2017

|                                  |     | Lor  | ries    |         |
|----------------------------------|-----|------|---------|---------|
| Make                             | M   | lay  | January | y - May |
|                                  | new | used | new     | used    |
| BMW                              | -   | -    | -       | 1       |
| CADILLAC                         | -   | -    | -       | 1       |
| CHEVROLET                        | -   | -    | -       | 1       |
| CITROEN                          | 23  | 46   | 96      | 254     |
| DACIA                            | -   | 2    | -       | 8       |
| DAEWOO                           | -   | 1    | -       | 1       |
| DAF                              | 1   | 29   | 5       | 128     |
| DAF A. KAOUSSIS SA               | -   | -    | 4       | -       |
| DAF DYNA TRAILERS S.A.           | -   | -    | 1       | -       |
| DAF ΑΝΔΡΕΑΣ ΚΑΡΚΑΓΓΕΛΗΣ          | 1   | -    | 1       | -       |
| DAF ΗΦΑΙΣΤΟΣ ΣΤΕΦΑΝΟΣ            | -   | -    | 1       | -       |
| DAF ΝΤΟΥΝΑΣ ΘΕΟΧΑΡΗΣ             | -   | -    | 1       | -       |
| DAF TAEIAPXOY                    | -   | -    | 1       | -       |
| DENNIS EAGLE DODGE               | -   | 1    | -       | 3       |
| DR MOTOR                         |     |      |         | 1       |
|                                  |     |      |         |         |
| EVF SPA                          | -   | 1    | -       | 1       |
| FAUN                             | -   | -    | -       | 1       |
| FCA US LLC (RAM)                 | -   | -    | -       | 1       |
| FIAT                             | 83  | 228  | 354     | 976     |
| FIAT-IVECO                       | -   | 8    | -       | 29      |
| FORD                             | 100 | 154  | 480     | 800     |
| GREAT WALL MOTOR                 | 1   | -    | -       | 1       |
| HONDA                            | -   | -    | -       | 1       |
| HYUNDAI                          | -   | 5    | -       | 35      |
| ISUZU                            | 17  | 18   | 106     | 102     |
| ISUZU A. KAOUSSIS SA             | -   | _    | 6       | _       |
| IVECO                            | 1   | 18   | 6       | 68      |
| IVECO A. KAOUSSIS SA             | 1   | -    | 3       |         |
|                                  | 1   |      |         | -       |
| IVECO CENTIGON                   | -   | -    | 1       | -       |
| IVECO CONTRUCK MECHANICA         | -   | -    | 1       | -       |
| IVECO DYNA TRAILERS S.A.         | -   | -    | 2       | -       |
| IVECO MAGIRUS                    | -   | 1    | -       | 4       |
| IVECO SMYRLIADIS                 | 1   | -    | 1       | -       |
| KIA                              | -   | 1    | 1       | 8       |
| LAND ROVER                       | 1   | 1    | -       | 5       |
| MAHINDRA                         | -   | -    | -       | 1       |
| MAN                              | -   | 42   | 5       | 238     |
| MAN A. KAOUSSIS SA               | -   | -    | 2       | 1       |
| MAN DYNA TRAILERS S.A.           | _   | _    | 7       | _       |
| MAN TECMEC                       | -   | -    | 4       |         |
|                                  |     |      |         | -       |
| ΜΑΝ ΕΥΓΕΝΕΙΑΔΟΥ ΜΑΡΙΑ & ΣΙΑ Ο.Ε. | -   | -    | 1       | -       |
| MAN TAEIAPXOY                    | 1   | -    | 6       | -       |
| MAZDA                            | 1   | 35   | 1       | 141     |
| MERCEDES                         | 42  | 362  | 134     | 1,613   |