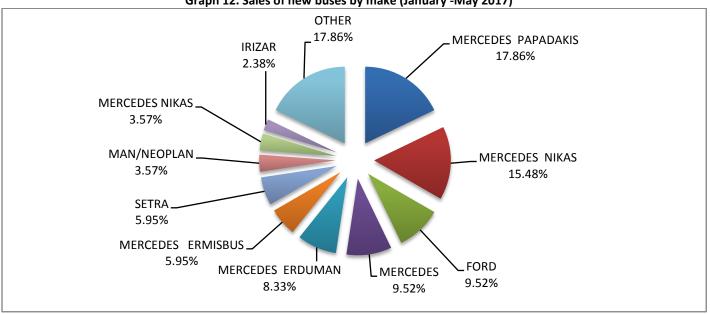

Graph 12. Sales of new buses by make (January -May 2017)

Table 7
Sales of new and used Motorcycles by Make or manufacturer: May and January - May 2017

|                                                                      |     | Мо   | torcycles |       |
|----------------------------------------------------------------------|-----|------|-----------|-------|
| Make                                                                 | May | /    | January - | - Мау |
|                                                                      | new | used | new       | used  |
| ACCESS, GOES                                                         | -   | -    | 8         | -     |
| ADAMS, MIRAGE, DEMOTO, MKS, MC4YOU                                   | -   | -    | 1         | -     |
| ADIVA                                                                | -   | -    | 1         | 1     |
| AEON MOTOR                                                           | 5   | -    | 29        | 1     |
| AJS                                                                  | -   | 1    | ı         | 1     |
| APRILIA                                                              | 19  | 17   | 54        | 55    |
| APRILIA, PIAGGIO, GILERA, DERBI                                      | 1   | -    | 6         | i     |
| APRILIA, SCARABEO                                                    | -   | -    | 2         | -     |
| ARCTIC CAT, MASSEY FERGUSON                                          | -   | -    | 1         | 1     |
| BAJAJ                                                                | -   | -    | 2         | -     |
| BAOTIAN, SUPERKING, WALTON, HONDA                                    | -   | -    | 1         | -     |
| BASHAN, APACHI, ISILDAR APACHI, ISILDAR, APACHE ,<br>ADVENTUREMOTORS | -   | -    | 20        | -     |
| BASHAN, PANTHERQUADS                                                 | 1   | -    | 1         | -     |
| BENELLI                                                              | 4   | -    | 11        | -     |
| BENZHOU                                                              | -   | 1    | -         | 1     |
| BETA                                                                 | 2   | -    | 15        | -     |
| BMW                                                                  | 70  | 10   | 265       | 37    |
| BOMBARDIER RECREATIONAL PRODUCTS ING (BRP)                           | 3   | -    | 13        | 4     |
| BRIXTON                                                              | 14  | -    | 36        | 1     |
| BUELL                                                                | -   | -    | 1         | -     |
| BUYANG                                                               | -   | -    | 1         | -     |
| СРМОТО                                                               | 33  | -    | 79        | -     |
| CHONGQING LIFAN                                                      | -   | -    | 1         | -     |
| DAELIM                                                               | 9   | 1    | 28        | 4     |
| DAYANG, DAYTONA                                                      | 29  | -    | 276       | 2     |
| DAYANG, DAYTONA MOTORS, NIPPONIA, SALCANO                            | 135 | -    | 239       | -     |
| DAYTONA                                                              | 29  | -    | 152       | 1     |
| DERBI                                                                | -   | -    | 3         | -     |
| DUCATI                                                               | 23  | -    | 66        | 6     |
| EAGLE MOTORSPORTS                                                    | -   | 1    | 1         | 1     |