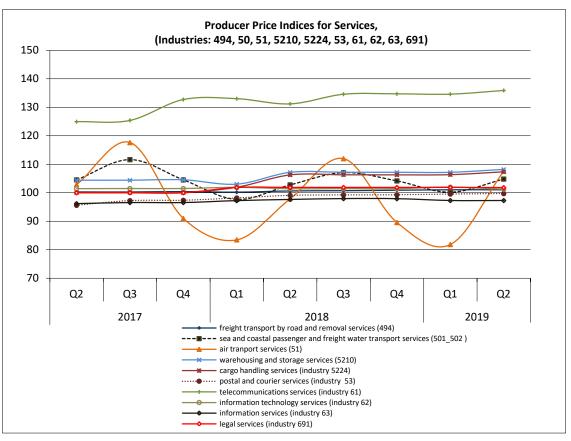

Information for data provision

Tel: (+30) 213 135 2022, 2308, 2310 E-mail: <u>data.dissem@statistics.gr</u> More specifically, the evolution of the compiled Producer Price Indices for the Services Sector is depicted in the following tables and graphs.

- Table 1 shows the above-mentioned indices for the 2<sup>nd</sup> quarter of the years 2019, 2018 and 2017 and the respective annual rates of change.
- Table 2 shows the quarterly rates of change of the above-mentioned indices for the 2<sup>nd</sup> quarter of 2019, compared with the 1<sup>st</sup> quarter of 2019, and for the 2<sup>nd</sup> quarter of 2018 compared with the 1<sup>st</sup> quarter 2018, respectively.
- Table 3 and the relevant graphs show the above-mentioned indices per quarter for the period 2017-2019.

Table 1. Annual rates of change of the Producer Price Indices for Services

|              | Services categories                                                              | 2 <sup>nd</sup> quarter |       |       | Annual rates of change (%) |           |  |
|--------------|----------------------------------------------------------------------------------|-------------------------|-------|-------|----------------------------|-----------|--|
| Code         |                                                                                  | 2019                    | 2018  | 2017  | 2019/2018                  | 2018/2017 |  |
| 494          | Freight transport services by road and removal services                          | 101.1                   | 100.6 | 100.3 | 0.4                        | 0.4       |  |
| 50 (501_502) | Sea and coastal passenger and freight water transport services                   | 104.8                   | 102.8 | 104.5 | 2.0                        | -1.7      |  |
| 51           | Air transport services                                                           | 107.6                   | 97.9  | 102.8 | 9.9                        | -4.8      |  |
| 5210         | Warehousing and storage services                                                 | 108.2                   | 107.2 | 104.4 | 1.0                        | 2.6       |  |
| 5224         | Cargo handling services                                                          | 107.4                   | 106.3 | 100.1 | 1.0                        | 6.2       |  |
| 53           | Postal and courier services                                                      | 99.7                    | 99.1  | 95.6  | 0.6                        | 3.6       |  |
| 531          | Postal services under universal service obligation                               | 96.7                    | 96.7  | 94.4  | 0.0                        | 2.4       |  |
| 532          | Other postal and courier services                                                | 101.3                   | 100.0 | 97.4  | 1.2                        | 2.7       |  |
| 61           | Telecommunications services                                                      | 135.9                   | 131.2 | 125.0 | 3.6                        | 5.0       |  |
| 62           | Information technology services                                                  | 101.3                   | 101.4 | 101.4 | -0.2                       | 0.0       |  |
| 63           | Information services                                                             | 97.3                    | 97.6  | 96.2  | -0.4                       | 1.5       |  |
| 691          | Legal services                                                                   | 101.8                   | 101.9 | 100.0 | -0.1                       | 1.9       |  |
| 692          | Accounting, bookkeeping and auditing services; tax consulting services           | 96.8                    | 96.3  | 96.7  | 0.6                        | -0.4      |  |
| 69           | Legal and accounting services                                                    | 99.3                    | 99.1  | 98.2  | 0.2                        | 0.9       |  |
| 702          | Management consulting services                                                   | 113.6                   | 109.9 | 108.2 | 3.3                        | 1.6       |  |
| (69_702)     | Legal, accounting and management consultancy activities services                 | 105.8                   | 104.0 | 102.3 | 1.7                        | 1.7       |  |
| 711          | Architectural and engineering services and related technical consulting services | 96.9                    | 98.1  | 100.2 | -1.2                       | -2.1      |  |
| 712          | Technical testing and analysis services                                          | 100.1                   | 99.9  | 100.4 | 0.2                        | -0.4      |  |
| 71 (711_712) | Architectural and engineering services; technical testing and analysis services  | 97.3                    | 98.3  | 100.2 | -1.0                       | -1.9      |  |
| 7311         | Services provided by advertising agencies                                        | 98.7                    | 98.6  | 98.8  | 0.1                        | -0.3      |  |
| 7312         | Media representation services                                                    | 98.8                    | 93.5  | 99.3  | 5.7                        | -5.9      |  |
| 731          | Advertising services                                                             | 98.7                    | 97.8  | 98.9  | 1.0                        | -1.1      |  |
| 732          | Market research and public opinion polling services                              | 98.6                    | 98.7  | 99.0  | -0.1                       | -0.3      |  |
| 73 (731_732) | Advertising and market research services                                         | 98.7                    | 97.9  | 98.9  | 0.8                        | -1.0      |  |
| 78           | Employment services                                                              | 99.2                    | 94.0  | 92.0  | 5.5                        | 2.2       |  |
| 80           | Security and investigation services                                              | 104.9                   | 102.9 | 103.2 | 1.9                        | -0.3      |  |
| 812          | Cleaning services                                                                | 96.6                    | 95.4  | 95.1  | 1.3                        | 0.3       |  |