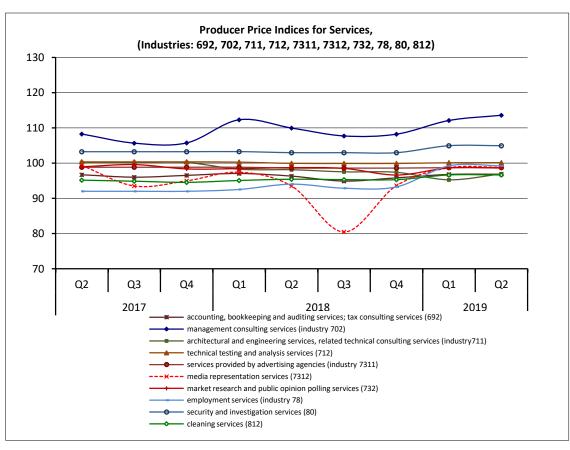

Information for data provision

Tel: (+30) 213 135 2022, 2308, 2310 E-mail: <u>data.dissem@statistics.gr</u> More specifically, the evolution of the compiled Producer Price Indices for the Services Sector is depicted in the following tables and graphs.

- Table 1 shows the above-mentioned indices for the 2<sup>nd</sup> quarter of the years 2019, 2018 and 2017 and the respective annual rates of change.
- Table 2 shows the quarterly rates of change of the above-mentioned indices for the 2<sup>nd</sup> quarter of 2019, compared with the 1<sup>st</sup> quarter of 2019, and for the 2<sup>nd</sup> quarter of 2018 compared with the 1<sup>st</sup> quarter 2018, respectively.
- Table 3 and the relevant graphs show the above-mentioned indices per quarter for the period 2017-2019.

Table 1. Annual rates of change of the Producer Price Indices for Services

|              | Services categories                                                              | 2 <sup>nd</sup> quarter |       |       | Annual rates of change (%) |           |  |
|--------------|----------------------------------------------------------------------------------|-------------------------|-------|-------|----------------------------|-----------|--|
| Code         |                                                                                  | 2019                    | 2018  | 2017  | 2019/2018                  | 2018/2017 |  |
| 494          | Freight transport services by road and removal services                          | 101.1                   | 100.6 | 100.3 | 0.4                        | 0.4       |  |
| 50 (501_502) | Sea and coastal passenger and freight water transport services                   | 104.8                   | 102.8 | 104.5 | 2.0                        | -1.7      |  |
| 51           | Air transport services                                                           | 107.6                   | 97.9  | 102.8 | 9.9                        | -4.8      |  |
| 5210         | Warehousing and storage services                                                 | 108.2                   | 107.2 | 104.4 | 1.0                        | 2.6       |  |
| 5224         | Cargo handling services                                                          | 107.4                   | 106.3 | 100.1 | 1.0                        | 6.2       |  |
| 53           | Postal and courier services                                                      | 99.7                    | 99.1  | 95.6  | 0.6                        | 3.6       |  |
| 531          | Postal services under universal service obligation                               | 96.7                    | 96.7  | 94.4  | 0.0                        | 2.4       |  |
| 532          | Other postal and courier services                                                | 101.3                   | 100.0 | 97.4  | 1.2                        | 2.7       |  |
| 61           | Telecommunications services                                                      | 135.9                   | 131.2 | 125.0 | 3.6                        | 5.0       |  |
| 62           | Information technology services                                                  | 101.3                   | 101.4 | 101.4 | -0.2                       | 0.0       |  |
| 63           | Information services                                                             | 97.3                    | 97.6  | 96.2  | -0.4                       | 1.5       |  |
| 691          | Legal services                                                                   | 101.8                   | 101.9 | 100.0 | -0.1                       | 1.9       |  |
| 692          | Accounting, bookkeeping and auditing services; tax consulting services           | 96.8                    | 96.3  | 96.7  | 0.6                        | -0.4      |  |
| 69           | Legal and accounting services                                                    | 99.3                    | 99.1  | 98.2  | 0.2                        | 0.9       |  |
| 702          | Management consulting services                                                   | 113.6                   | 109.9 | 108.2 | 3.3                        | 1.6       |  |
| (69_702)     | Legal, accounting and management consultancy activities services                 | 105.8                   | 104.0 | 102.3 | 1.7                        | 1.7       |  |
| 711          | Architectural and engineering services and related technical consulting services | 96.9                    | 98.1  | 100.2 | -1.2                       | -2.1      |  |
| 712          | Technical testing and analysis services                                          | 100.1                   | 99.9  | 100.4 | 0.2                        | -0.4      |  |
| 71 (711_712) | Architectural and engineering services; technical testing and analysis services  | 97.3                    | 98.3  | 100.2 | -1.0                       | -1.9      |  |
| 7311         | Services provided by advertising agencies                                        | 98.7                    | 98.6  | 98.8  | 0.1                        | -0.3      |  |
| 7312         | Media representation services                                                    | 98.8                    | 93.5  | 99.3  | 5.7                        | -5.9      |  |
| 731          | Advertising services                                                             | 98.7                    | 97.8  | 98.9  | 1.0                        | -1.1      |  |
| 732          | Market research and public opinion polling services                              | 98.6                    | 98.7  | 99.0  | -0.1                       | -0.3      |  |
| 73 (731_732) | Advertising and market research services                                         | 98.7                    | 97.9  | 98.9  | 0.8                        | -1.0      |  |
| 78           | Employment services                                                              | 99.2                    | 94.0  | 92.0  | 5.5                        | 2.2       |  |
| 80           | Security and investigation services                                              | 104.9                   | 102.9 | 103.2 | 1.9                        | -0.3      |  |
| 812          | Cleaning services                                                                | 96.6                    | 95.4  | 95.1  | 1.3                        | 0.3       |  |