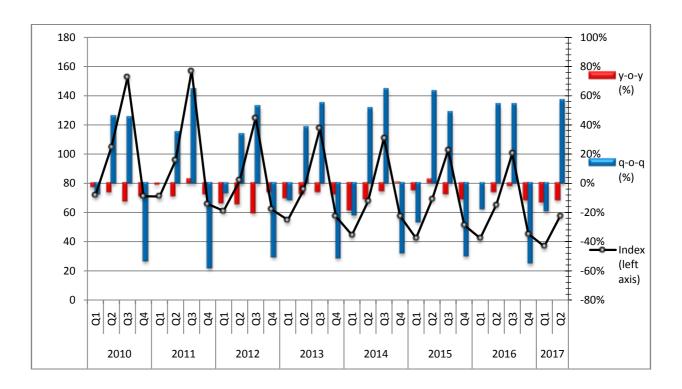

## Year on Year growth rates

- The Turnover Index in **land transport and transport via pipelines** in the 2nd quarter 2017 as compared to the 2nd quarter 2016 increased by 10.7%, while the decrease for the corresponding period of 2016 compared to 2015 was 5.0% (Table 1, Chart 1).
- The Turnover Index in water transport in the 2nd quarter 2016 as compared to the 2nd quarter 2016 decreased by 11.4%, while the decrease for the corresponding period of 2016 compared to 2015 was 5.8% (Table 1, Chart 2).
- The Turnover Index in **air transport** in the 2nd quarter 2017 as compared to the 2nd quarter 2016 decreased by 0.1%, while for the corresponding period of 2016 compared to 2015 decreased by 3.4% (Table 2, Chart 3).
- The Turnover Index in warehousing and support activities for transportation in the 2nd quarter 2017 as compared to the 2nd quarter 2016 increased by 10.0%, while for the corresponding period of 2016 compared to 2015 increased by 7.1% (Table 2, Chart 4).
- The Turnover Index in travel agency, tour operator reservation service and related activities in the 2nd quarter 2017 as compared to the 2nd quarter 2016 increased by 8.8%, while for the corresponding period of 2016 compared to 2015 decreased by 7.0% (Table 3, Chart 5).

#### **Quarter on Quarter growth rates**

- The Turnover Index in land transport and transport via pipelines in the 2nd quarter 2017 as compared to the 1st quarter 2017 increased by 15.0%, while the increase for the corresponding period of 2016 was 6.4%(Table 1,Chart 1).
- The Turnover Index in water transport in the 2nd quarter 2017 as compared to the 1st quarter 2017 increased by 57.2%, while the increase for the corresponding period of 2016 was 53.9% (Table 1, Chart 2).
- The Turnover Index in **air transport** in the 2nd quarter 2017 as compared to the 1st quarter 2017 increased by 66.8%, while the increase for the corresponding period of 2016 was 72.8% (Table 2, Chart 3).
- The Turnover Index in warehousing and support activities for transportation, in the 2nd quarter 2017 as compared to the 1st quarter 2017 increased by 19.8%, while the increase for the corresponding period of 2016 was 11.9% (Table 2, Chart 4).
- The Turnover Index in travel agency, tour operator reservation service and related activities, in the 2nd quarter 2017 as compared to the 1st quarter 2017 increased by 176.8%, while the increase for the corresponding period of 2016 was 143.6% (Table 3, Chart 5).

The tables and the graphs that follow present the evolution of the indices from 2010 onwards.

Table 1
Turnover Indexes in Land Transport via Pipelines (div 49 Nace rev.2) and in Water Transport (div 50 Nace rev.2)

Table 2
Turnover Indexes in Air Transport (div 51 Nace rev.2) and in Warehousing and Support
Activities for Transportation (div 52 Nace rev.2)

Base Year: 2010=100

| Year | Quarter      | Index<br>(div 51) | y-o-y<br>change | q-o-q<br>change | Index<br>(div 52) | y-o-y<br>change | q-o-q<br>change |
|------|--------------|-------------------|-----------------|-----------------|-------------------|-----------------|-----------------|
| 2010 | Q1           | 79.3              | -3.9%           | -8.6%           | 96.8              | -4.5%           | -19.0%          |
|      | Q2           | 105.0             | -9.7%           | 32.4%           | 107.8             | -6.5%           | 11.4%           |
|      | Q3           | 131.9             | -8.7%           | 25.6%           | 93.5              | -16.7%          | -13.3%          |
|      | Q4           | 83.8              | -3.5%           | -36.5%          | 101.9             | -14.7%          | 9.0%            |
|      | Average Mean | 100.0             | -7.0%           |                 | 100.0             | 10.8%           |                 |
|      | Q1           | 69.4              | -12.5%          | -17.2%          | 85.7              | -11.5%          | -15.9%          |
|      | Q2           | 109.0             | 3.8%            | 57.1%           | 92.7              | -14.0%          | 8.2%            |
| 2011 | Q3           | 137.9             | 4.5%            | 26.5%           | 97.1              | 3.9%            | 4.7%            |
|      | Q4           | 80.0              | -4.5%           | -42.0%          | 92.9              | -8.8%           | -4.3%           |
|      | Average Mean | 99.1              | -0.9%           |                 | 92.1              | -7.9%           |                 |
|      | Q1           | 65.5              | -5.6%           | -18.1%          | 71.4              | -16.7%          | -23.1%          |
|      | Q2           | 99.4              | -8.8%           | 51.8%           | 93.9              | 1.3%            | 31.5%           |
| 2012 | Q3           | 139.5             | 1.2%            | 40.3%           | 93.8              | -3.4%           | -0.1%           |
|      | Q4           | 87.5              | 9.4%            | -37.3%          | 91.7              | -1.3%           | -2.2%           |
|      | Average Mean | 98.0              | -1.1%           |                 | 87.7              | -4.8%           |                 |
|      | Q1           | 64.8              | -1.1%           | -25.9%          | 70.0              | -2.0%           | -23.7%          |
| 2013 | Q2           | 108.6             | 9.3%            | 67.6%           | 84.8              | -9.7%           | 21.1%           |
|      | Q3           | 148.2             | 6.2%            | 36.5%           | 86.0              | -8.3%           | 1.4%            |
|      | Q4           | 85.6              | -2.2%           | -42.2%          | 85.4              | -6.9%           | -0.7%           |
|      | Average Mean | 101.8             | 3.9%            |                 | 81.6              | -7.0%           |                 |
|      | Q1           | 65.1              | 0.5%            | -23.9%          | 74.2              | 6.0%            | -13.1%          |
|      | Q2           | 122.4             | 12.7%           | 88.0%           | 86.4              | 1.9%            | 16.4%           |
| 2014 | Q3           | 165.2             | 11.5%           | 35.0%           | 89.1              | 3.6%            | 3.1%            |
|      | Q4           | 83.5              | -2.5%           | -49.5%          | 94.3              | 10.4%           | 5.8%            |
|      | Average Mean | 109.1             | 7.2%            |                 | 86.0              | 5.4%            |                 |
|      | Q1           | 67.1              | 3.1%            | -19.6%          | 81.2              | 9.4%            | -13.9%          |
|      | Q2           | 127.6             | 4.2%            | 90.2%           | 90.4              | 4.6%            | 11.3%           |
| 2015 | Q3           | 184.7             | 11.8%           | 44.7%           | 85.9              | -3.6%           | -5.0%           |
|      | Q4           | 90.7              | 8.6%            | -50.9%          | 95.2              | 1.0%            | 10.8%           |
|      | Average Mean | 117.5             | 7.7%            |                 | 88.2              | 2.6%            |                 |
|      | Q1           | 71.3              | 6.3%            | -21.4%          | 86.5              | 6.5%            | -9.1%           |
|      | Q2           | 123.2             | -3.4%           | 72.8%           | 96.8              | 7.1%            | 11.9%           |
| 2016 | Q3           | 198.4             | 7.4%            | 61.0%           | 101.0             | 17.6%           | 4.3%            |
|      | Q4           | 95.5              | 5.3%            | -51.9%          | 95.5              | 0.3%            | -5.4%           |
|      | Average Mean | 122.1             | 3.9%            |                 | 95.0              | 7.7%            |                 |
| 2017 | Q1           | 73.8              | 3.5%            | -22.7%          | 88.9*             | 2.8%            | -6.9%           |
|      | Q2           | 123.1             | -0.1%           | 66.8%           | 106.5             | 10.0%           | 19.8%           |

<sup>\*</sup> Revised data

Graph 3. Evolution of Turnover Index in air Transport - div 51 Nace rev.2 (2010=100,0)

Graph 4.Evolution of Turnover Index in Warehousing and Support Activities for Transportation - div 52

Nace rev.2 (2010=100,0)

Table 3.

Turnover Index in Travel Agency, Tour Operator Reservation Service and Related Activities (div. 79 Nace rev. 2)

Base Year: 2010=100

| Year         Quarter (div 79) (div 79) (change change)         Ye-V (change change change)         q-0-q (change change)           2010         57.1         -12.7%         -56.2%           Q2         130.8         -4.5%         129.1%           Q3         135.0         -31.5%         3.2%           Q4         77.2         -40.8%         -42.8%           Average Mean         100.0         -24.5%         -57.6%           Q2         91.2         -30.3%         178.9%           Q3         89.8         -33.5%         -1.5%           Q4         45.4         -41.2%         -49.4%           Average Mean         64.8         -35.2%         -37.9%         -55.3%           Q4         35.8         -31.9%         -55.3%         -55.3%           Q2         55.4         -39.3%         172.9%         -45.5%         -40.3%         -40.3%         -40.3%         -40.3%         -40.3%         -40.3%         -40.3%         -40.3%         -40.3%         -40.3%         -40.3%         -40.3%         -40.3%         -40.3%         -40.3%         -40.3%         -40.3%         -40.3%         -40.3%         -40.3%         -40.3%         -40.3%         -40.3%         -40.3% |      | Base Year: 2010=100 |       |        |        |  |  |
|------------------------------------------------------------------------------------------------------------------------------------------------------------------------------------------------------------------------------------------------------------------------------------------------------------------------------------------------------------------------------------------------------------------------------------------------------------------------------------------------------------------------------------------------------------------------------------------------------------------------------------------------------------------------------------------------------------------------------------------------------------------------------------------------------------------------------------------------------------------------------------------------------------------------------------------------------------------------------------------------------------------------------------------------------------------------------------------------------------------------------------------------------------------------------------------------------------|------|---------------------|-------|--------|--------|--|--|
| Q100         Q2         130.8         -4.5%         129.1%           Q3         135.0         -31.5%         3.2%           Q4         77.2         -40.8%         -42.8%           Average Mean         100.0         -24.5%                                                                                                                                                                                                                                                                                                                                                                                                                                                                                                                                                                                                                                                                                                                                                                                                                                                                                                                                                                              | Year | Quarter             |       |        |        |  |  |
| 2010         Q3         135.0         -31.5%         3.2%           Q4         77.2         -40.8%         -42.8%           Average Mean         100.0         -24.5%           Q1         32.7         -42.7%         -57.6%           Q2         91.2         -30.3%         178.9%           Q4         45.4         -41.2%         -49.4%           Average Mean         64.8         -35.2%         -35.3%           Q2         55.4         -39.3%         172.9%           Q2         55.4         -39.3%         172.9%           Q3         77.7         -13.5%         40.3%           Q4         35.8         -21.1%         -53.9%           Average Mean         47.3         -27.0%         -27.0%           Q2         54.1         -2.3%         177.4%           Q3         89.7         15.4%         65.8%           Q4         47.2         31.8%         -47.4%           Average Mean         52.6         11.2%           Q2         56.6         4.6%         160.8%           Q4         50.0         5.9%         -47.8%           Q4         50.0         6.5%     <                                                                                                            |      | Q1                  | 57.1  | -12.7% | -56.2% |  |  |
| Q4         77.2         -40.8%         -42.8%           Average Mean         100.0         -24.5%           Q1         32.7         -42.7%         -57.6%           Q2         91.2         -30.3%         178.9%           Q4         45.4         -41.2%         -49.4%           Average Mean         64.8         -35.2%         -49.4%           Q2         55.4         -39.3%         172.9%           Q2         55.4         -39.3%         172.9%           Q2         55.4         -39.3%         172.9%           Q4         35.8         -21.1%         -53.9%           Average Mean         47.3         -27.0%           Q2         54.1         -2.3%         177.4%           Q2         54.1         -2.3%         177.4%           Q3         89.7         15.4%         65.8%           Q4         47.2         31.8%         -47.4%           Average Mean         52.6         11.2%           Q2         56.6         4.6%         160.8%           Q4         50.0         5.9%         -47.8%           Q4         50.0         5.9%         -47.8%                                                                                                                              |      | Q2                  | 130.8 | -4.5%  | 129.1% |  |  |
| Average Mean         100.0         -24.5%           Q1         32.7         -42.7%         -57.6%           Q2         91.2         -30.3%         178.9%           Q4         45.4         -41.2%         -49.4%           Average Mean         64.8         -35.2%           Q1         20.3         -37.9%         -55.3%           Q2         55.4         -39.3%         172.9%           Q3         77.7         -13.5%         40.3%           Q4         35.8         -21.1%         -53.9%           Average Mean         47.3         -27.0%           Q2         54.1         -2.3%         177.4%           Q2         54.1         -2.3%         177.4%           Q2         54.1         -2.3%         177.4%           Average Mean         52.6         11.2%           Q4         47.2         31.8%         -47.4%           Average Mean         52.6         11.2%           Q2         56.6         4.6%         160.8%           Q3         95.8         6.8%         69.3%           Q4         50.0         5.9%         -47.8%           Q4         45.0                                                                                                                          | 2010 | Q3                  | 135.0 | -31.5% | 3.2%   |  |  |
| 2011         32.7         -42.7%         -57.6%           Q2         91.2         -30.3%         178.9%           Q3         89.8         -33.5%         -1.5%           Q4         45.4         -41.2%         -49.4%           Average Mean         64.8         -35.2%           Q2         55.4         -39.3%         172.9%           Q3         77.7         -13.5%         40.3%           Q4         35.8         -21.1%         -53.9%           Average Mean         47.3         -27.0%           Q2         54.1         -2.3%         177.4%           Q2         54.1         -2.3%         177.4%           Q4         47.2         31.8%         -47.4%           Average Mean         52.6         11.2%           Q4         47.2         31.8%         -47.4%           Q2         56.6         4.6%         160.8%           Q3         95.8         6.8%         69.3%           Q4         50.0         5.9%         -47.8%           Average Mean         56.0         6.5%           Q2         61.3         8.3%         127.9%           Q4         41.2                                                                                                                        |      | Q4                  | 77.2  | -40.8% | -42.8% |  |  |
| 2011         Q2         91.2         -30.3%         178.9%           Q3         89.8         -33.5%         -1.5%           Q4         45.4         -41.2%         -49.4%           Average Mean         64.8         -35.2%           Q2         55.4         -39.3%         172.9%           Q3         77.7         -13.5%         40.3%           Q4         35.8         -21.1%         -53.9%           Average Mean         47.3         -27.0%           Q2         54.1         -2.3%         177.4%           Q2         54.1         -2.3%         177.4%           Q3         89.7         15.4%         65.8%           Q4         47.2         31.8%         -47.4%           Average Mean         52.6         11.2%           Q1         21.7         11.3%         -54.0%           Q2         56.6         4.6%         160.8%           Q3         95.8         6.8%         69.3%           Q4         50.0         5.9%         -47.8%           Q4         50.0         5.9%         -47.8%           Q4         56.0         6.5%           Q2                                                                                                                                      |      | Average Mean        | 100.0 | -24.5% |        |  |  |
| 2011         Q3         89.8         -33.5%         -1.5%           Q4         45.4         -41.2%         -49.4%           Average Mean         64.8         -35.2%           Q1         20.3         -37.9%         -55.3%           Q2         55.4         -39.3%         172.9%           Q4         35.8         -21.1%         -53.9%           Average Mean         47.3         -27.0%           Q1         19.5         -3.9%         -45.5%           Q2         54.1         -2.3%         177.4%           Q3         89.7         15.4%         65.8%           Q4         47.2         31.8%         -47.4%           Average Mean         52.6         11.2%           Q1         21.7         11.3%         -54.0%           Q2         56.6         4.6%         160.8%           Q3         95.8         6.8%         69.3%           Q4         50.0         5.9%         -47.8%           Average Mean         56.0         6.5%           Q1         26.9         24.0%         -46.2%           Q2         61.3         8.3%         127.9%           Q3 <th></th> <th>Q1</th> <th>32.7</th> <th>-42.7%</th> <th>-57.6%</th>                                                        |      | Q1                  | 32.7  | -42.7% | -57.6% |  |  |
| Q4         45.4         -41.2%         -49.4%           Average Mean         64.8         -35.2%           Q1         20.3         -37.9%         -55.3%           Q2         55.4         -39.3%         172.9%           Q4         35.8         -21.1%         -53.9%           Average Mean         47.3         -27.0%           Q2         54.1         -2.3%         177.4%           Q3         89.7         15.4%         65.8%           Q4         47.2         31.8%         -47.4%           Average Mean         52.6         11.2%           Q1         21.7         11.3%         -54.0%           Q4         50.0         5.9%         -47.8%           Q4         50.0         5.9%         -47.8%           Q4         50.0         6.5%           Q2         61.3         8.3%         127.9%           Q2         61.3         8.3%         127.9%           Q3         85.3         -11.0%         -51.7%           Q4         41.2         -17.6%         -51.7%           Q4         41.2         -17.6%         -51.7%           Q4         39.2                                                                                                                                  |      | Q2                  | 91.2  | -30.3% | 178.9% |  |  |
| Average Mean         64.8         -35.2%           Q1         20.3         -37.9%         -55.3%           Q2         55.4         -39.3%         172.9%           Q4         35.8         -21.1%         -53.9%           Average Mean         47.3         -27.0%           Q1         19.5         -3.9%         -45.5%           Q2         54.1         -2.3%         177.4%           B         Q4         47.2         31.8%         -47.4%           Average Mean         52.6         11.2%         11.3%         -54.0%           Q2         56.6         4.6%         160.8%         69.3%           Q4         50.0         5.9%         -47.8%           Q4         50.0         5.9%         -47.8%           Q4         56.0         6.5%         69.3%           Q4         50.0         5.9%         -47.8%           Q2         61.3         8.3%         127.9%           Q3         85.3         -11.0%         39.2%           Q4         41.2         -17.6%         -51.7%           Average Mean         53.7         -4.1%           Q2         57.0         -7.0%                                                                                                                | 2011 | Q3                  | 89.8  | -33.5% | -1.5%  |  |  |
| Q1         20.3         -37.9%         -55.3%           Q2         55.4         -39.3%         172.9%           Q3         77.7         -13.5%         40.3%           Q4         35.8         -21.1%         -53.9%           Average Mean         47.3         -27.0%           Q2         54.1         -2.3%         177.4%           Q3         89.7         15.4%         65.8%           Q4         47.2         31.8%         -47.4%           Average Mean         52.6         11.2%           Q1         21.7         11.3%         -54.0%           Q2         56.6         4.6%         160.8%           Q4         50.0         5.9%         -47.8%           Q4         50.0         5.9%         -47.8%           Q4         50.0         6.5%           Q2         61.3         8.3%         127.9%           Q3         85.3         -11.0%         39.2%           Q4         41.2         -17.6%         -51.7%           Average Mean         53.7         -4.1%           Q2         57.0         -7.0%         143.6%           Q4         39.2                                                                                                                                      |      | Q4                  | 45.4  | -41.2% | -49.4% |  |  |
| 2012         Q2         55.4         -39.3%         172.9%           Q3         77.7         -13.5%         40.3%           Q4         35.8         -21.1%         -53.9%           Average Mean         47.3         -27.0%           Q2         54.1         -2.3%         177.4%           Q2         54.1         -2.3%         177.4%           Q4         47.2         31.8%         -47.4%           Average Mean         52.6         11.2%           Q1         21.7         11.3%         -54.0%           Q2         56.6         4.6%         160.8%           Q3         95.8         6.8%         69.3%           Q4         50.0         5.9%         -47.8%           Average Mean         56.0         6.5%           Q2         61.3         8.3%         127.9%           Q3         85.3         -11.0%         39.2%           Q4         41.2         -17.6%         -51.7%           Average Mean         53.7         -4.1%           Q2         57.0         -7.0%         143.6%           Q4         39.2         -4.9%         -54.7%           Q4                                                                                                                             |      | Average Mean        | 64.8  | -35.2% |        |  |  |
| 2012         Q3         77.7         -13.5%         40.3%           Q4         35.8         -21.1%         -53.9%           Average Mean         47.3         -27.0%           Q2         54.1         -23.9%         -45.5%           Q2         54.1         -2.3%         177.4%           G5.8%         Q4         47.2         31.8%         -47.4%           Average Mean         52.6         11.2%         -47.4%           Q2         56.6         4.6%         160.8%           Q4         50.0         5.9%         -47.8%           Q4         50.0         5.9%         -47.8%           Q4         50.0         5.9%         -47.8%           Q2         61.3         8.3%         127.9%           Q2         61.3         8.3%         127.9%           Q3         85.3         -11.0%         39.2%           Q4         41.2         -17.6%         -51.7%           Average Mean         53.7         -4.1%           Q2         57.0         -7.0%         143.6%           Q4         39.2         -4.9%         -54.7%           Q4         39.2         -4.9%                                                                                                                       |      | Q1                  | 20.3  | -37.9% | -55.3% |  |  |
| Q4         35.8         -21.1%         -53.9%           Average Mean         47.3         -27.0%           Q1         19.5         -3.9%         -45.5%           Q2         54.1         -2.3%         177.4%           Q3         89.7         15.4%         65.8%           Q4         47.2         31.8%         -47.4%           Average Mean         52.6         11.2%           Q2         56.6         4.6%         160.8%           Q4         50.0         5.9%         -47.8%           Q4         50.0         5.9%         -47.8%           Average Mean         56.0         6.5%           Q2         61.3         8.3%         127.9%           Q3         85.3         -11.0%         39.2%           Q4         41.2         -17.6%         -51.7%           Average Mean         53.7         -4.1%           Q2         57.0         -7.0%         143.6%           Q4         39.2         57.0         -7.0%         143.6%           Q4         39.2         -4.9%         -54.7%           Average Mean         51.5         -4.0%           Q4         39                                                                                                                        |      | Q2                  | 55.4  | -39.3% | 172.9% |  |  |
| Average Mean         47.3         -27.0%           Q1         19.5         -3.9%         -45.5%           Q2         54.1         -2.3%         177.4%           Q3         89.7         15.4%         65.8%           Q4         47.2         31.8%         -47.4%           Average Mean         52.6         11.2%           Q1         21.7         11.3%         -54.0%           Q2         56.6         4.6%         160.8%           Q4         50.0         5.9%         -47.8%           Average Mean         56.0         6.5%           Q2         61.3         8.3%         127.9%           Q2         61.3         8.3%         127.9%           Q3         85.3         -11.0%         39.2%           Q4         41.2         -17.6%         -51.7%           Average Mean         53.7         -4.1%           Q2         57.0         -7.0%         143.6%           Q3         86.5         1.4%         51.8%           Q4         39.2         -4.9%         -54.7%           Average Mean         51.5         -4.0%           2017         Q1         22.4<                                                                                                                        | 2012 | Q3                  | 77.7  | -13.5% | 40.3%  |  |  |
| 2013         19.5         -3.9%         -45.5%           Q2         54.1         -2.3%         177.4%           Q3         89.7         15.4%         65.8%           Q4         47.2         31.8%         -47.4%           Average Mean         52.6         11.2%           Q1         21.7         11.3%         -54.0%           Q2         56.6         4.6%         160.8%           Q4         50.0         5.9%         -47.8%           Average Mean         56.0         6.5%           Q2         61.3         8.3%         127.9%           Q3         85.3         -11.0%         39.2%           Q4         41.2         -17.6%         -51.7%           Average Mean         53.7         -4.1%           Q2         57.0         -7.0%         143.6%           Q3         86.5         1.4%         51.8%           Q4         39.2         -4.9%         -54.7%           Average Mean         51.5         -4.0%           2017         Q1         22.4         -4.3%         -42.9%                                                                                                                                                                                                   |      | Q4                  | 35.8  | -21.1% | -53.9% |  |  |
| 2013         Q2         54.1         -2.3%         177.4%           Q3         89.7         15.4%         65.8%           Q4         47.2         31.8%         -47.4%           Average Mean         52.6         11.2%           Q1         21.7         11.3%         -54.0%           Q2         56.6         4.6%         160.8%           Q4         50.0         5.9%         -47.8%           Average Mean         56.0         6.5%           Q2         61.3         8.3%         127.9%           Q3         85.3         -11.0%         39.2%           Q4         41.2         -17.6%         -51.7%           Average Mean         53.7         -4.1%         -43.2%           Q2         57.0         -7.0%         143.6%           Q3         86.5         1.4%         51.8%           Q4         39.2         -4.9%         -54.7%           Average Mean         51.5         -4.0%           2017         Q1         22.4         -4.3%         -42.9%                                                                                                                                                                                                                                |      | Average Mean        | 47.3  | -27.0% |        |  |  |
| 2013         Q3         89.7         15.4%         65.8%           Q4         47.2         31.8%         -47.4%           Average Mean         52.6         11.2%           Q1         21.7         11.3%         -54.0%           Q2         56.6         4.6%         160.8%           Q4         50.0         5.9%         -47.8%           Average Mean         56.0         6.5%           Q2         61.3         8.3%         127.9%           Q3         85.3         -11.0%         39.2%           Q4         41.2         -17.6%         -51.7%           Average Mean         53.7         -4.1%           Q2         57.0         -7.0%         143.6%           Q4         39.2         -4.9%         -54.7%           Average Mean         51.5         -4.0%           2017         Q1         22.4         -4.3%         -42.9%                                                                                                                                                                                                                                                                                                                                                           |      | Q1                  | 19.5  | -3.9%  | -45.5% |  |  |
| Q4         47.2         31.8%         -47.4%           Average Mean         52.6         11.2%           Q1         21.7         11.3%         -54.0%           Q2         56.6         4.6%         160.8%           Q3         95.8         6.8%         69.3%           Q4         50.0         5.9%         -47.8%           Average Mean         56.0         6.5%           Q2         61.3         8.3%         127.9%           Q3         85.3         -11.0%         39.2%           Q4         41.2         -17.6%         -51.7%           Average Mean         53.7         -4.1%           Q2         57.0         -7.0%         143.6%           Q3         86.5         1.4%         51.8%           Q4         39.2         -4.9%         -54.7%           Average Mean         51.5         -4.0%           2017         Q1         22.4         -4.3%         -42.9%                                                                                                                                                                                                                                                                                                                    |      | Q2                  | 54.1  | -2.3%  | 177.4% |  |  |
| Average Mean         52.6         11.2%           Q1         21.7         11.3%         -54.0%           Q2         56.6         4.6%         160.8%           Q4         50.0         5.9%         -47.8%           Average Mean         56.0         6.5%           Q1         26.9         24.0%         -46.2%           Q2         61.3         8.3%         127.9%           Q3         85.3         -11.0%         39.2%           Q4         41.2         -17.6%         -51.7%           Average Mean         53.7         -4.1%         -43.2%           Q2         57.0         -7.0%         143.6%           Q3         86.5         1.4%         51.8%           Q4         39.2         -4.9%         -54.7%           Average Mean         51.5         -4.0%         -42.9%                                                                                                                                                                                                                                                                                                                                                                                                               | 2013 | Q3                  | 89.7  | 15.4%  | 65.8%  |  |  |
| 2014       Q1       21.7       11.3%       -54.0%         Q2       56.6       4.6%       160.8%         Q4       50.0       5.9%       -47.8%         Average Mean       56.0       6.5%         Q1       26.9       24.0%       -46.2%         Q2       61.3       8.3%       127.9%         Q3       85.3       -11.0%       39.2%         Q4       41.2       -17.6%       -51.7%         Average Mean       53.7       -4.1%         Q2       57.0       -7.0%       143.6%         Q2       57.0       -7.0%       143.6%         Q4       39.2       -4.9%       -54.7%         Average Mean       51.5       -4.0%                                                                                                                                                                                                                                                                                                                                                                                                                                                                                                                                                                                  |      | Q4                  | 47.2  | 31.8%  | -47.4% |  |  |
| 2014       Q2       56.6       4.6%       160.8%         Q3       95.8       6.8%       69.3%         Q4       50.0       5.9%       -47.8%         Average Mean       56.0       6.5%         Q2       61.3       8.3%       127.9%         Q3       85.3       -11.0%       39.2%         Q4       41.2       -17.6%       -51.7%         Average Mean       53.7       -4.1%         Q2       57.0       -7.0%       143.6%         Q4       39.2       -4.9%       -54.7%         Average Mean       51.5       -4.0%         2017       Q1       22.4       -4.3%       -42.9%                                                                                                                                                                                                                                                                                                                                                                                                                                                                                                                                                                                                                        |      | Average Mean        | 52.6  | 11.2%  |        |  |  |
| 2014       Q3       95.8       6.8%       69.3%         Q4       50.0       5.9%       -47.8%         Average Mean       56.0       6.5%         Q1       26.9       24.0%       -46.2%         Q2       61.3       8.3%       127.9%         Q3       85.3       -11.0%       39.2%         Q4       41.2       -17.6%       -51.7%         Average Mean       53.7       -4.1%       -43.2%         Q2       57.0       -7.0%       143.6%         Q3       86.5       1.4%       51.8%         Q4       39.2       -4.9%       -54.7%         Average Mean       51.5       -4.0%         2017       Q1       22.4       -4.3%       -42.9%                                                                                                                                                                                                                                                                                                                                                                                                                                                                                                                                                             |      | Q1                  | 21.7  | 11.3%  | -54.0% |  |  |
| Q4       50.0       5.9%       -47.8%         Average Mean       56.0       6.5%         Q1       26.9       24.0%       -46.2%         Q2       61.3       8.3%       127.9%         Q3       85.3       -11.0%       39.2%         Q4       41.2       -17.6%       -51.7%         Average Mean       53.7       -4.1%         Q2       57.0       -7.0%       143.6%         Q4       39.2       -4.9%       -54.7%         Average Mean       51.5       -4.0%         2017       Q1       22.4       -4.3%       -42.9%                                                                                                                                                                                                                                                                                                                                                                                                                                                                                                                                                                                                                                                                               |      | Q2                  | 56.6  | 4.6%   | 160.8% |  |  |
| Average Mean         56.0         6.5%           Q1         26.9         24.0%         -46.2%           Q2         61.3         8.3%         127.9%           Q3         85.3         -11.0%         39.2%           Q4         41.2         -17.6%         -51.7%           Average Mean         53.7         -4.1%         -43.2%           Q2         57.0         -7.0%         143.6%           Q3         86.5         1.4%         51.8%           Q4         39.2         -4.9%         -54.7%           Average Mean         51.5         -4.0%           2017         Q1         22.4         -4.3%         -42.9%                                                                                                                                                                                                                                                                                                                                                                                                                                                                                                                                                                               | 2014 | Q3                  | 95.8  | 6.8%   | 69.3%  |  |  |
| 2015       Q1       26.9       24.0%       -46.2%         Q2       61.3       8.3%       127.9%         Q3       85.3       -11.0%       39.2%         Q4       41.2       -17.6%       -51.7%         Average Mean       53.7       -4.1%         Q2       57.0       -7.0%       143.6%         Q3       86.5       1.4%       51.8%         Q4       39.2       -4.9%       -54.7%         Average Mean       51.5       -4.0%         2017       Q1       22.4       -4.3%       -42.9%                                                                                                                                                                                                                                                                                                                                                                                                                                                                                                                                                                                                                                                                                                                |      | Q4                  | 50.0  | 5.9%   | -47.8% |  |  |
| Q2       61.3       8.3%       127.9%         Q3       85.3       -11.0%       39.2%         Q4       41.2       -17.6%       -51.7%         Average Mean       53.7       -4.1%         Q2       57.0       -7.0%       143.6%         Q4       39.2       -4.9%       -54.7%         Average Mean       51.5       -4.0%         2017       Q1       22.4       -4.3%       -42.9%                                                                                                                                                                                                                                                                                                                                                                                                                                                                                                                                                                                                                                                                                                                                                                                                                       |      | Average Mean        | 56.0  | 6.5%   |        |  |  |
| 2015       Q3       85.3       -11.0%       39.2%         Q4       41.2       -17.6%       -51.7%         Average Mean       53.7       -4.1%         Q1       23.4       -13.0%       -43.2%         Q2       57.0       -7.0%       143.6%         Q3       86.5       1.4%       51.8%         Q4       39.2       -4.9%       -54.7%         Average Mean       51.5       -4.0%         2017       Q1       22.4       -4.3%       -42.9%                                                                                                                                                                                                                                                                                                                                                                                                                                                                                                                                                                                                                                                                                                                                                             |      | Q1                  | 26.9  | 24.0%  | -46.2% |  |  |
| Q4       41.2       -17.6%       -51.7%         Average Mean       53.7       -4.1%         Q1       23.4       -13.0%       -43.2%         Q2       57.0       -7.0%       143.6%         Q3       86.5       1.4%       51.8%         Q4       39.2       -4.9%       -54.7%         Average Mean       51.5       -4.0%         2017       Q1       22.4       -4.3%       -42.9%                                                                                                                                                                                                                                                                                                                                                                                                                                                                                                                                                                                                                                                                                                                                                                                                                       |      | Q2                  | 61.3  | 8.3%   | 127.9% |  |  |
| Average Mean 53.7 -4.1%  Q1 23.4 -13.0% -43.2%  Q2 57.0 -7.0% 143.6%  Q3 86.5 1.4% 51.8%  Q4 39.2 -4.9% -54.7%  Average Mean 51.5 -4.0%  2017 Q1 22.4 -4.3% -42.9%                                                                                                                                                                                                                                                                                                                                                                                                                                                                                                                                                                                                                                                                                                                                                                                                                                                                                                                                                                                                                                         | 2015 | Q3                  | 85.3  | -11.0% | 39.2%  |  |  |
| Q1       23.4       -13.0%       -43.2%         Q2       57.0       -7.0%       143.6%         Q3       86.5       1.4%       51.8%         Q4       39.2       -4.9%       -54.7%         Average Mean       51.5       -4.0%         2017       Q1       22.4       -4.3%       -42.9%                                                                                                                                                                                                                                                                                                                                                                                                                                                                                                                                                                                                                                                                                                                                                                                                                                                                                                                   |      | Q4                  | 41.2  | -17.6% | -51.7% |  |  |
| Q2       57.0       -7.0%       143.6%         Q3       86.5       1.4%       51.8%         Q4       39.2       -4.9%       -54.7%         Average Mean       51.5       -4.0%         2017       Q1       22.4       -4.3%       -42.9%                                                                                                                                                                                                                                                                                                                                                                                                                                                                                                                                                                                                                                                                                                                                                                                                                                                                                                                                                                   |      | Average Mean        | 53.7  | -4.1%  |        |  |  |
| 2016       Q3       86.5       1.4%       51.8%         Q4       39.2       -4.9%       -54.7%         Average Mean       51.5       -4.0%         2017       Q1       22.4       -4.3%       -42.9%                                                                                                                                                                                                                                                                                                                                                                                                                                                                                                                                                                                                                                                                                                                                                                                                                                                                                                                                                                                                       |      | Q1                  | 23.4  | -13.0% | -43.2% |  |  |
| Q4     39.2     -4.9%     -54.7%       Average Mean     51.5     -4.0%       2017     Q1     22.4     -4.3%     -42.9%                                                                                                                                                                                                                                                                                                                                                                                                                                                                                                                                                                                                                                                                                                                                                                                                                                                                                                                                                                                                                                                                                     |      | Q2                  | 57.0  | -7.0%  | 143.6% |  |  |
| Average Mean 51.5 -4.0%  2017 Q1 22.4 -4.3% -42.9%                                                                                                                                                                                                                                                                                                                                                                                                                                                                                                                                                                                                                                                                                                                                                                                                                                                                                                                                                                                                                                                                                                                                                         | 2016 | Q3                  | 86.5  | 1.4%   | 51.8%  |  |  |
| <b>2017</b> Q1 <b>22.4</b> -4.3% -42.9%                                                                                                                                                                                                                                                                                                                                                                                                                                                                                                                                                                                                                                                                                                                                                                                                                                                                                                                                                                                                                                                                                                                                                                    |      | Q4                  | 39.2  | -4.9%  | -54.7% |  |  |
|                                                                                                                                                                                                                                                                                                                                                                                                                                                                                                                                                                                                                                                                                                                                                                                                                                                                                                                                                                                                                                                                                                                                                                                                            |      | Average Mean        | 51.5  | -4.0%  |        |  |  |
| <b>O2 62.0</b> 8.8% 176.8%                                                                                                                                                                                                                                                                                                                                                                                                                                                                                                                                                                                                                                                                                                                                                                                                                                                                                                                                                                                                                                                                                                                                                                                 | 2017 | Q1                  | 22.4  | -4.3%  | -42.9% |  |  |
| 32.0                                                                                                                                                                                                                                                                                                                                                                                                                                                                                                                                                                                                                                                                                                                                                                                                                                                                                                                                                                                                                                                                                                                                                                                                       |      | Q2                  | 62.0  | 8.8%   | 176.8% |  |  |