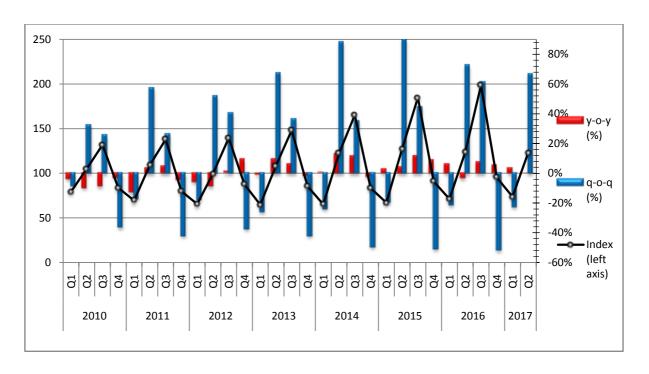

## Year on Year growth rates

- The Turnover Index in **land transport and transport via pipelines** in the 2nd quarter 2017 as compared to the 2nd quarter 2016 increased by 10.7%, while the decrease for the corresponding period of 2016 compared to 2015 was 5.0% (Table 1, Chart 1).
- The Turnover Index in water transport in the 2nd quarter 2016 as compared to the 2nd quarter 2016 decreased by 11.4%, while the decrease for the corresponding period of 2016 compared to 2015 was 5.8% (Table 1, Chart 2).
- The Turnover Index in **air transport** in the 2nd quarter 2017 as compared to the 2nd quarter 2016 decreased by 0.1%, while for the corresponding period of 2016 compared to 2015 decreased by 3.4% (Table 2, Chart 3).
- The Turnover Index in warehousing and support activities for transportation in the 2nd quarter 2017 as compared to the 2nd quarter 2016 increased by 10.0%, while for the corresponding period of 2016 compared to 2015 increased by 7.1% (Table 2, Chart 4).
- The Turnover Index in travel agency, tour operator reservation service and related activities in the 2nd quarter 2017 as compared to the 2nd quarter 2016 increased by 8.8%, while for the corresponding period of 2016 compared to 2015 decreased by 7.0% (Table 3, Chart 5).

#### **Quarter on Quarter growth rates**

- The Turnover Index in land transport and transport via pipelines in the 2nd quarter 2017 as compared to the 1st quarter 2017 increased by 15.0%, while the increase for the corresponding period of 2016 was 6.4%(Table 1,Chart 1).
- The Turnover Index in water transport in the 2nd quarter 2017 as compared to the 1st quarter 2017 increased by 57.2%, while the increase for the corresponding period of 2016 was 53.9% (Table 1, Chart 2).
- The Turnover Index in **air transport** in the 2nd quarter 2017 as compared to the 1st quarter 2017 increased by 66.8%, while the increase for the corresponding period of 2016 was 72.8% (Table 2, Chart 3).
- The Turnover Index in warehousing and support activities for transportation, in the 2nd quarter 2017 as compared to the 1st quarter 2017 increased by 19.8%, while the increase for the corresponding period of 2016 was 11.9% (Table 2, Chart 4).
- The Turnover Index in travel agency, tour operator reservation service and related activities, in the 2nd quarter 2017 as compared to the 1st quarter 2017 increased by 176.8%, while the increase for the corresponding period of 2016 was 143.6% (Table 3, Chart 5).

The tables and the graphs that follow present the evolution of the indices from 2010 onwards.

Table 1
Turnover Indexes in Land Transport via Pipelines (div 49 Nace rev.2) and in Water Transport (div 50 Nace rev.2)

Table 2
Turnover Indexes in Air Transport (div 51 Nace rev.2) and in Warehousing and Support
Activities for Transportation (div 52 Nace rev.2)

Base Year: 2010=100

| Year | Quarter      | Index<br>(div 51) | y-o-y<br>change | q-o-q<br>change | Index<br>(div 52) | y-o-y<br>change | q-o-q<br>change |
|------|--------------|-------------------|-----------------|-----------------|-------------------|-----------------|-----------------|
| 2010 | Q1           | 79.3              | -3.9%           | -8.6%           | 96.8              | -4.5%           | -19.0%          |
|      | Q2           | 105.0             | -9.7%           | 32.4%           | 107.8             | -6.5%           | 11.4%           |
|      | Q3           | 131.9             | -8.7%           | 25.6%           | 93.5              | -16.7%          | -13.3%          |
|      | Q4           | 83.8              | -3.5%           | -36.5%          | 101.9             | -14.7%          | 9.0%            |
|      | Average Mean | 100.0             | -7.0%           |                 | 100.0             | 10.8%           |                 |
|      | Q1           | 69.4              | -12.5%          | -17.2%          | 85.7              | -11.5%          | -15.9%          |
|      | Q2           | 109.0             | 3.8%            | 57.1%           | 92.7              | -14.0%          | 8.2%            |
| 2011 | Q3           | 137.9             | 4.5%            | 26.5%           | 97.1              | 3.9%            | 4.7%            |
|      | Q4           | 80.0              | -4.5%           | -42.0%          | 92.9              | -8.8%           | -4.3%           |
|      | Average Mean | 99.1              | -0.9%           |                 | 92.1              | -7.9%           |                 |
|      | Q1           | 65.5              | -5.6%           | -18.1%          | 71.4              | -16.7%          | -23.1%          |
|      | Q2           | 99.4              | -8.8%           | 51.8%           | 93.9              | 1.3%            | 31.5%           |
| 2012 | Q3           | 139.5             | 1.2%            | 40.3%           | 93.8              | -3.4%           | -0.1%           |
|      | Q4           | 87.5              | 9.4%            | -37.3%          | 91.7              | -1.3%           | -2.2%           |
|      | Average Mean | 98.0              | -1.1%           |                 | 87.7              | -4.8%           |                 |
|      | Q1           | 64.8              | -1.1%           | -25.9%          | 70.0              | -2.0%           | -23.7%          |
| 2013 | Q2           | 108.6             | 9.3%            | 67.6%           | 84.8              | -9.7%           | 21.1%           |
|      | Q3           | 148.2             | 6.2%            | 36.5%           | 86.0              | -8.3%           | 1.4%            |
|      | Q4           | 85.6              | -2.2%           | -42.2%          | 85.4              | -6.9%           | -0.7%           |
|      | Average Mean | 101.8             | 3.9%            |                 | 81.6              | -7.0%           |                 |
|      | Q1           | 65.1              | 0.5%            | -23.9%          | 74.2              | 6.0%            | -13.1%          |
|      | Q2           | 122.4             | 12.7%           | 88.0%           | 86.4              | 1.9%            | 16.4%           |
| 2014 | Q3           | 165.2             | 11.5%           | 35.0%           | 89.1              | 3.6%            | 3.1%            |
|      | Q4           | 83.5              | -2.5%           | -49.5%          | 94.3              | 10.4%           | 5.8%            |
|      | Average Mean | 109.1             | 7.2%            |                 | 86.0              | 5.4%            |                 |
|      | Q1           | 67.1              | 3.1%            | -19.6%          | 81.2              | 9.4%            | -13.9%          |
|      | Q2           | 127.6             | 4.2%            | 90.2%           | 90.4              | 4.6%            | 11.3%           |
| 2015 | Q3           | 184.7             | 11.8%           | 44.7%           | 85.9              | -3.6%           | -5.0%           |
|      | Q4           | 90.7              | 8.6%            | -50.9%          | 95.2              | 1.0%            | 10.8%           |
|      | Average Mean | 117.5             | 7.7%            |                 | 88.2              | 2.6%            |                 |
|      | Q1           | 71.3              | 6.3%            | -21.4%          | 86.5              | 6.5%            | -9.1%           |
|      | Q2           | 123.2             | -3.4%           | 72.8%           | 96.8              | 7.1%            | 11.9%           |
| 2016 | Q3           | 198.4             | 7.4%            | 61.0%           | 101.0             | 17.6%           | 4.3%            |
|      | Q4           | 95.5              | 5.3%            | -51.9%          | 95.5              | 0.3%            | -5.4%           |
|      | Average Mean | 122.1             | 3.9%            |                 | 95.0              | 7.7%            |                 |
| 2017 | Q1           | 73.8              | 3.5%            | -22.7%          | 88.9*             | 2.8%            | -6.9%           |
|      | Q2           | 123.1             | -0.1%           | 66.8%           | 106.5             | 10.0%           | 19.8%           |

<sup>\*</sup> Revised data

Graph 3. Evolution of Turnover Index in air Transport - div 51 Nace rev.2 (2010=100,0)

Graph 4.Evolution of Turnover Index in Warehousing and Support Activities for Transportation - div 52

Nace rev.2 (2010=100,0)

Table 3.

Turnover Index in Travel Agency, Tour Operator Reservation Service and Related Activities (div. 79 Nace rev. 2)

Base Year: 2010=100

| Year         Quarter (div 79) (div 79) (change change)         Ye-V (change change change)         q-0-q (change change)           2010         57.1         -12.7%         -56.2%           Q2         130.8         -4.5%         129.1%           Q3         135.0         -31.5%         3.2%           Q4         77.2         -40.8%         -42.8%           Average Mean         100.0         -24.5%         -57.6%           Q2         91.2         -30.3%         178.9%           Q3         89.8         -33.5%         -1.5%           Q4         45.4         -41.2%         -49.4%           Average Mean         64.8         -35.2%         -37.9%         -55.3%           Q4         35.8         -31.9%         -55.3%         -55.3%           Q2         55.4         -39.3%         172.9%         -45.5%         -40.3%         -40.3%         -40.3%         -40.3%         -40.3%         -40.3%         -40.3%         -40.3%         -40.3%         -40.3%         -40.3%         -40.3%         -40.3%         -40.3%         -40.3%         -40.3%         -40.3%         -40.3%         -40.3%         -40.3%         -40.3%         -40.3%         -40.3%         -40.3% |      | Base Year: 2010=100 |       |        |        |  |  |
|------------------------------------------------------------------------------------------------------------------------------------------------------------------------------------------------------------------------------------------------------------------------------------------------------------------------------------------------------------------------------------------------------------------------------------------------------------------------------------------------------------------------------------------------------------------------------------------------------------------------------------------------------------------------------------------------------------------------------------------------------------------------------------------------------------------------------------------------------------------------------------------------------------------------------------------------------------------------------------------------------------------------------------------------------------------------------------------------------------------------------------------------------------------------------------------------------------|------|---------------------|-------|--------|--------|--|--|
| Q100         Q2         130.8         -4.5%         129.1%           Q3         135.0         -31.5%         3.2%           Q4         77.2         -40.8%         -42.8%           Average Mean         100.0         -24.5%                                                                                                                                                                                                                                                                                                                                                                                                                                                                                                                                                                                                                                                                                                                                                                                                                                                                                                                                                                              | Year | Quarter             |       |        |        |  |  |
| 2010         Q3         135.0         -31.5%         3.2%           Q4         77.2         -40.8%         -42.8%           Average Mean         100.0         -24.5%           Q1         32.7         -42.7%         -57.6%           Q2         91.2         -30.3%         178.9%           Q4         45.4         -41.2%         -49.4%           Average Mean         64.8         -35.2%         -35.3%           Q2         55.4         -39.3%         172.9%           Q2         55.4         -39.3%         172.9%           Q3         77.7         -13.5%         40.3%           Q4         35.8         -21.1%         -53.9%           Average Mean         47.3         -27.0%         -27.0%           Q2         54.1         -2.3%         177.4%           Q3         89.7         15.4%         65.8%           Q4         47.2         31.8%         -47.4%           Average Mean         52.6         11.2%           Q2         56.6         4.6%         160.8%           Q4         50.0         5.9%         -47.8%           Q4         50.0         6.5%     <                                                                                                            |      | Q1                  | 57.1  | -12.7% | -56.2% |  |  |
| Q4         77.2         -40.8%         -42.8%           Average Mean         100.0         -24.5%           Q1         32.7         -42.7%         -57.6%           Q2         91.2         -30.3%         178.9%           Q4         45.4         -41.2%         -49.4%           Average Mean         64.8         -35.2%         -49.4%           Q2         55.4         -39.3%         172.9%           Q2         55.4         -39.3%         172.9%           Q2         55.4         -39.3%         172.9%           Q4         35.8         -21.1%         -53.9%           Average Mean         47.3         -27.0%           Q2         54.1         -2.3%         177.4%           Q2         54.1         -2.3%         177.4%           Q3         89.7         15.4%         65.8%           Q4         47.2         31.8%         -47.4%           Average Mean         52.6         11.2%           Q2         56.6         4.6%         160.8%           Q4         50.0         5.9%         -47.8%           Q4         50.0         5.9%         -47.8%                                                                                                                              |      | Q2                  | 130.8 | -4.5%  | 129.1% |  |  |
| Average Mean         100.0         -24.5%           Q1         32.7         -42.7%         -57.6%           Q2         91.2         -30.3%         178.9%           Q4         45.4         -41.2%         -49.4%           Average Mean         64.8         -35.2%           Q1         20.3         -37.9%         -55.3%           Q2         55.4         -39.3%         172.9%           Q3         77.7         -13.5%         40.3%           Q4         35.8         -21.1%         -53.9%           Average Mean         47.3         -27.0%           Q2         54.1         -2.3%         177.4%           Q2         54.1         -2.3%         177.4%           Q2         54.1         -2.3%         177.4%           Average Mean         52.6         11.2%           Q4         47.2         31.8%         -47.4%           Average Mean         52.6         11.2%           Q2         56.6         4.6%         160.8%           Q3         95.8         6.8%         69.3%           Q4         50.0         5.9%         -47.8%           Q4         45.0                                                                                                                          | 2010 | Q3                  | 135.0 | -31.5% | 3.2%   |  |  |
| 2011         32.7         -42.7%         -57.6%           Q2         91.2         -30.3%         178.9%           Q3         89.8         -33.5%         -1.5%           Q4         45.4         -41.2%         -49.4%           Average Mean         64.8         -35.2%           Q2         55.4         -39.3%         172.9%           Q3         77.7         -13.5%         40.3%           Q4         35.8         -21.1%         -53.9%           Average Mean         47.3         -27.0%           Q2         54.1         -2.3%         177.4%           Q2         54.1         -2.3%         177.4%           Q4         47.2         31.8%         -47.4%           Average Mean         52.6         11.2%           Q4         47.2         31.8%         -47.4%           Q2         56.6         4.6%         160.8%           Q3         95.8         6.8%         69.3%           Q4         50.0         5.9%         -47.8%           Average Mean         56.0         6.5%           Q2         61.3         8.3%         127.9%           Q4         41.2                                                                                                                        |      | Q4                  | 77.2  | -40.8% | -42.8% |  |  |
| 2011         Q2         91.2         -30.3%         178.9%           Q3         89.8         -33.5%         -1.5%           Q4         45.4         -41.2%         -49.4%           Average Mean         64.8         -35.2%           Q2         55.4         -39.3%         172.9%           Q3         77.7         -13.5%         40.3%           Q4         35.8         -21.1%         -53.9%           Average Mean         47.3         -27.0%           Q2         54.1         -2.3%         177.4%           Q2         54.1         -2.3%         177.4%           Q3         89.7         15.4%         65.8%           Q4         47.2         31.8%         -47.4%           Average Mean         52.6         11.2%           Q1         21.7         11.3%         -54.0%           Q2         56.6         4.6%         160.8%           Q3         95.8         6.8%         69.3%           Q4         50.0         5.9%         -47.8%           Q4         50.0         5.9%         -47.8%           Q4         56.0         6.5%           Q2                                                                                                                                      |      | Average Mean        | 100.0 | -24.5% |        |  |  |
| 2011         Q3         89.8         -33.5%         -1.5%           Q4         45.4         -41.2%         -49.4%           Average Mean         64.8         -35.2%           Q1         20.3         -37.9%         -55.3%           Q2         55.4         -39.3%         172.9%           Q4         35.8         -21.1%         -53.9%           Average Mean         47.3         -27.0%           Q1         19.5         -3.9%         -45.5%           Q2         54.1         -2.3%         177.4%           Q3         89.7         15.4%         65.8%           Q4         47.2         31.8%         -47.4%           Average Mean         52.6         11.2%           Q1         21.7         11.3%         -54.0%           Q2         56.6         4.6%         160.8%           Q3         95.8         6.8%         69.3%           Q4         50.0         5.9%         -47.8%           Average Mean         56.0         6.5%           Q1         26.9         24.0%         -46.2%           Q2         61.3         8.3%         127.9%           Q3 <th></th> <th>Q1</th> <th>32.7</th> <th>-42.7%</th> <th>-57.6%</th>                                                        |      | Q1                  | 32.7  | -42.7% | -57.6% |  |  |
| Q4         45.4         -41.2%         -49.4%           Average Mean         64.8         -35.2%           Q1         20.3         -37.9%         -55.3%           Q2         55.4         -39.3%         172.9%           Q4         35.8         -21.1%         -53.9%           Average Mean         47.3         -27.0%           Q2         54.1         -2.3%         177.4%           Q3         89.7         15.4%         65.8%           Q4         47.2         31.8%         -47.4%           Average Mean         52.6         11.2%           Q1         21.7         11.3%         -54.0%           Q4         50.0         5.9%         -47.8%           Q4         50.0         5.9%         -47.8%           Q4         50.0         6.5%           Q2         61.3         8.3%         127.9%           Q2         61.3         8.3%         127.9%           Q3         85.3         -11.0%         -51.7%           Q4         41.2         -17.6%         -51.7%           Q4         41.2         -17.6%         -51.7%           Q4         39.2                                                                                                                                  |      | Q2                  | 91.2  | -30.3% | 178.9% |  |  |
| Average Mean         64.8         -35.2%           Q1         20.3         -37.9%         -55.3%           Q2         55.4         -39.3%         172.9%           Q4         35.8         -21.1%         -53.9%           Average Mean         47.3         -27.0%           Q1         19.5         -3.9%         -45.5%           Q2         54.1         -2.3%         177.4%           B         Q4         47.2         31.8%         -47.4%           Average Mean         52.6         11.2%         11.3%         -54.0%           Q2         56.6         4.6%         160.8%         69.3%           Q4         50.0         5.9%         -47.8%           Q4         50.0         5.9%         -47.8%           Q4         56.0         6.5%         69.3%           Q4         50.0         5.9%         -47.8%           Q2         61.3         8.3%         127.9%           Q3         85.3         -11.0%         39.2%           Q4         41.2         -17.6%         -51.7%           Average Mean         53.7         -4.1%           Q2         57.0         -7.0%                                                                                                                | 2011 | Q3                  | 89.8  | -33.5% | -1.5%  |  |  |
| Q1         20.3         -37.9%         -55.3%           Q2         55.4         -39.3%         172.9%           Q3         77.7         -13.5%         40.3%           Q4         35.8         -21.1%         -53.9%           Average Mean         47.3         -27.0%           Q2         54.1         -2.3%         177.4%           Q3         89.7         15.4%         65.8%           Q4         47.2         31.8%         -47.4%           Average Mean         52.6         11.2%           Q1         21.7         11.3%         -54.0%           Q2         56.6         4.6%         160.8%           Q4         50.0         5.9%         -47.8%           Q4         50.0         5.9%         -47.8%           Q4         50.0         6.5%           Q2         61.3         8.3%         127.9%           Q3         85.3         -11.0%         39.2%           Q4         41.2         -17.6%         -51.7%           Average Mean         53.7         -4.1%           Q2         57.0         -7.0%         143.6%           Q4         39.2                                                                                                                                      |      | Q4                  | 45.4  | -41.2% | -49.4% |  |  |
| 2012         Q2         55.4         -39.3%         172.9%           Q3         77.7         -13.5%         40.3%           Q4         35.8         -21.1%         -53.9%           Average Mean         47.3         -27.0%           Q2         54.1         -2.3%         177.4%           Q2         54.1         -2.3%         177.4%           Q4         47.2         31.8%         -47.4%           Average Mean         52.6         11.2%           Q1         21.7         11.3%         -54.0%           Q2         56.6         4.6%         160.8%           Q3         95.8         6.8%         69.3%           Q4         50.0         5.9%         -47.8%           Average Mean         56.0         6.5%           Q2         61.3         8.3%         127.9%           Q3         85.3         -11.0%         39.2%           Q4         41.2         -17.6%         -51.7%           Average Mean         53.7         -4.1%           Q2         57.0         -7.0%         143.6%           Q4         39.2         -4.9%         -54.7%           Q4                                                                                                                             |      | Average Mean        | 64.8  | -35.2% |        |  |  |
| 2012         Q3         77.7         -13.5%         40.3%           Q4         35.8         -21.1%         -53.9%           Average Mean         47.3         -27.0%           Q2         54.1         -23.9%         -45.5%           Q2         54.1         -2.3%         177.4%           G5.8%         Q4         47.2         31.8%         -47.4%           Average Mean         52.6         11.2%         -47.4%           Q2         56.6         4.6%         160.8%           Q4         50.0         5.9%         -47.8%           Q4         50.0         5.9%         -47.8%           Q4         50.0         5.9%         -47.8%           Q2         61.3         8.3%         127.9%           Q2         61.3         8.3%         127.9%           Q3         85.3         -11.0%         39.2%           Q4         41.2         -17.6%         -51.7%           Average Mean         53.7         -4.1%           Q2         57.0         -7.0%         143.6%           Q4         39.2         -4.9%         -54.7%           Q4         39.2         -4.9%                                                                                                                       |      | Q1                  | 20.3  | -37.9% | -55.3% |  |  |
| Q4         35.8         -21.1%         -53.9%           Average Mean         47.3         -27.0%           Q1         19.5         -3.9%         -45.5%           Q2         54.1         -2.3%         177.4%           Q3         89.7         15.4%         65.8%           Q4         47.2         31.8%         -47.4%           Average Mean         52.6         11.2%           Q2         56.6         4.6%         160.8%           Q4         50.0         5.9%         -47.8%           Q4         50.0         5.9%         -47.8%           Average Mean         56.0         6.5%           Q2         61.3         8.3%         127.9%           Q3         85.3         -11.0%         39.2%           Q4         41.2         -17.6%         -51.7%           Average Mean         53.7         -4.1%           Q2         57.0         -7.0%         143.6%           Q4         39.2         57.0         -7.0%         143.6%           Q4         39.2         -4.9%         -54.7%           Average Mean         51.5         -4.0%           Q4         39                                                                                                                        |      | Q2                  | 55.4  | -39.3% | 172.9% |  |  |
| Average Mean         47.3         -27.0%           Q1         19.5         -3.9%         -45.5%           Q2         54.1         -2.3%         177.4%           Q3         89.7         15.4%         65.8%           Q4         47.2         31.8%         -47.4%           Average Mean         52.6         11.2%           Q1         21.7         11.3%         -54.0%           Q2         56.6         4.6%         160.8%           Q4         50.0         5.9%         -47.8%           Average Mean         56.0         6.5%           Q2         61.3         8.3%         127.9%           Q2         61.3         8.3%         127.9%           Q3         85.3         -11.0%         39.2%           Q4         41.2         -17.6%         -51.7%           Average Mean         53.7         -4.1%           Q2         57.0         -7.0%         143.6%           Q3         86.5         1.4%         51.8%           Q4         39.2         -4.9%         -54.7%           Average Mean         51.5         -4.0%           2017         Q1         22.4<                                                                                                                        | 2012 | Q3                  | 77.7  | -13.5% | 40.3%  |  |  |
| 2013         19.5         -3.9%         -45.5%           Q2         54.1         -2.3%         177.4%           Q3         89.7         15.4%         65.8%           Q4         47.2         31.8%         -47.4%           Average Mean         52.6         11.2%           Q1         21.7         11.3%         -54.0%           Q2         56.6         4.6%         160.8%           Q4         50.0         5.9%         -47.8%           Average Mean         56.0         6.5%           Q2         61.3         8.3%         127.9%           Q3         85.3         -11.0%         39.2%           Q4         41.2         -17.6%         -51.7%           Average Mean         53.7         -4.1%           Q2         57.0         -7.0%         143.6%           Q3         86.5         1.4%         51.8%           Q4         39.2         -4.9%         -54.7%           Average Mean         51.5         -4.0%           2017         Q1         22.4         -4.3%         -42.9%                                                                                                                                                                                                   |      | Q4                  | 35.8  | -21.1% | -53.9% |  |  |
| 2013         Q2         54.1         -2.3%         177.4%           Q3         89.7         15.4%         65.8%           Q4         47.2         31.8%         -47.4%           Average Mean         52.6         11.2%           Q1         21.7         11.3%         -54.0%           Q2         56.6         4.6%         160.8%           Q4         50.0         5.9%         -47.8%           Average Mean         56.0         6.5%           Q2         61.3         8.3%         127.9%           Q3         85.3         -11.0%         39.2%           Q4         41.2         -17.6%         -51.7%           Average Mean         53.7         -4.1%         -43.2%           Q2         57.0         -7.0%         143.6%           Q3         86.5         1.4%         51.8%           Q4         39.2         -4.9%         -54.7%           Average Mean         51.5         -4.0%           2017         Q1         22.4         -4.3%         -42.9%                                                                                                                                                                                                                                |      | Average Mean        | 47.3  | -27.0% |        |  |  |
| 2013         Q3         89.7         15.4%         65.8%           Q4         47.2         31.8%         -47.4%           Average Mean         52.6         11.2%           Q1         21.7         11.3%         -54.0%           Q2         56.6         4.6%         160.8%           Q4         50.0         5.9%         -47.8%           Average Mean         56.0         6.5%           Q2         61.3         8.3%         127.9%           Q3         85.3         -11.0%         39.2%           Q4         41.2         -17.6%         -51.7%           Average Mean         53.7         -4.1%           Q2         57.0         -7.0%         143.6%           Q4         39.2         -4.9%         -54.7%           Average Mean         51.5         -4.0%           2017         Q1         22.4         -4.3%         -42.9%                                                                                                                                                                                                                                                                                                                                                           |      | Q1                  | 19.5  | -3.9%  | -45.5% |  |  |
| Q4         47.2         31.8%         -47.4%           Average Mean         52.6         11.2%           Q1         21.7         11.3%         -54.0%           Q2         56.6         4.6%         160.8%           Q3         95.8         6.8%         69.3%           Q4         50.0         5.9%         -47.8%           Average Mean         56.0         6.5%           Q2         61.3         8.3%         127.9%           Q3         85.3         -11.0%         39.2%           Q4         41.2         -17.6%         -51.7%           Average Mean         53.7         -4.1%           Q2         57.0         -7.0%         143.6%           Q3         86.5         1.4%         51.8%           Q4         39.2         -4.9%         -54.7%           Average Mean         51.5         -4.0%           2017         Q1         22.4         -4.3%         -42.9%                                                                                                                                                                                                                                                                                                                    |      | Q2                  | 54.1  | -2.3%  | 177.4% |  |  |
| Average Mean         52.6         11.2%           Q1         21.7         11.3%         -54.0%           Q2         56.6         4.6%         160.8%           Q4         50.0         5.9%         -47.8%           Average Mean         56.0         6.5%           Q1         26.9         24.0%         -46.2%           Q2         61.3         8.3%         127.9%           Q3         85.3         -11.0%         39.2%           Q4         41.2         -17.6%         -51.7%           Average Mean         53.7         -4.1%         -43.2%           Q2         57.0         -7.0%         143.6%           Q3         86.5         1.4%         51.8%           Q4         39.2         -4.9%         -54.7%           Average Mean         51.5         -4.0%         -42.9%                                                                                                                                                                                                                                                                                                                                                                                                               | 2013 | Q3                  | 89.7  | 15.4%  | 65.8%  |  |  |
| 2014       Q1       21.7       11.3%       -54.0%         Q2       56.6       4.6%       160.8%         Q4       50.0       5.9%       -47.8%         Average Mean       56.0       6.5%         Q1       26.9       24.0%       -46.2%         Q2       61.3       8.3%       127.9%         Q3       85.3       -11.0%       39.2%         Q4       41.2       -17.6%       -51.7%         Average Mean       53.7       -4.1%         Q2       57.0       -7.0%       143.6%         Q2       57.0       -7.0%       143.6%         Q4       39.2       -4.9%       -54.7%         Average Mean       51.5       -4.0%                                                                                                                                                                                                                                                                                                                                                                                                                                                                                                                                                                                  |      | Q4                  | 47.2  | 31.8%  | -47.4% |  |  |
| 2014       Q2       56.6       4.6%       160.8%         Q3       95.8       6.8%       69.3%         Q4       50.0       5.9%       -47.8%         Average Mean       56.0       6.5%         Q2       61.3       8.3%       127.9%         Q3       85.3       -11.0%       39.2%         Q4       41.2       -17.6%       -51.7%         Average Mean       53.7       -4.1%         Q2       57.0       -7.0%       143.6%         Q4       39.2       -4.9%       -54.7%         Average Mean       51.5       -4.0%         2017       Q1       22.4       -4.3%       -42.9%                                                                                                                                                                                                                                                                                                                                                                                                                                                                                                                                                                                                                        |      | Average Mean        | 52.6  | 11.2%  |        |  |  |
| 2014       Q3       95.8       6.8%       69.3%         Q4       50.0       5.9%       -47.8%         Average Mean       56.0       6.5%         Q1       26.9       24.0%       -46.2%         Q2       61.3       8.3%       127.9%         Q3       85.3       -11.0%       39.2%         Q4       41.2       -17.6%       -51.7%         Average Mean       53.7       -4.1%       -43.2%         Q2       57.0       -7.0%       143.6%         Q3       86.5       1.4%       51.8%         Q4       39.2       -4.9%       -54.7%         Average Mean       51.5       -4.0%         2017       Q1       22.4       -4.3%       -42.9%                                                                                                                                                                                                                                                                                                                                                                                                                                                                                                                                                             |      | Q1                  | 21.7  | 11.3%  | -54.0% |  |  |
| Q4       50.0       5.9%       -47.8%         Average Mean       56.0       6.5%         Q1       26.9       24.0%       -46.2%         Q2       61.3       8.3%       127.9%         Q3       85.3       -11.0%       39.2%         Q4       41.2       -17.6%       -51.7%         Average Mean       53.7       -4.1%         Q2       57.0       -7.0%       143.6%         Q4       39.2       -4.9%       -54.7%         Average Mean       51.5       -4.0%         2017       Q1       22.4       -4.3%       -42.9%                                                                                                                                                                                                                                                                                                                                                                                                                                                                                                                                                                                                                                                                               |      | Q2                  | 56.6  | 4.6%   | 160.8% |  |  |
| Average Mean         56.0         6.5%           Q1         26.9         24.0%         -46.2%           Q2         61.3         8.3%         127.9%           Q3         85.3         -11.0%         39.2%           Q4         41.2         -17.6%         -51.7%           Average Mean         53.7         -4.1%         -43.2%           Q2         57.0         -7.0%         143.6%           Q3         86.5         1.4%         51.8%           Q4         39.2         -4.9%         -54.7%           Average Mean         51.5         -4.0%           2017         Q1         22.4         -4.3%         -42.9%                                                                                                                                                                                                                                                                                                                                                                                                                                                                                                                                                                               | 2014 | Q3                  | 95.8  | 6.8%   | 69.3%  |  |  |
| 2015       Q1       26.9       24.0%       -46.2%         Q2       61.3       8.3%       127.9%         Q3       85.3       -11.0%       39.2%         Q4       41.2       -17.6%       -51.7%         Average Mean       53.7       -4.1%         Q2       57.0       -7.0%       143.6%         Q3       86.5       1.4%       51.8%         Q4       39.2       -4.9%       -54.7%         Average Mean       51.5       -4.0%         2017       Q1       22.4       -4.3%       -42.9%                                                                                                                                                                                                                                                                                                                                                                                                                                                                                                                                                                                                                                                                                                                |      | Q4                  | 50.0  | 5.9%   | -47.8% |  |  |
| Q2       61.3       8.3%       127.9%         Q3       85.3       -11.0%       39.2%         Q4       41.2       -17.6%       -51.7%         Average Mean       53.7       -4.1%         Q2       57.0       -7.0%       143.6%         Q4       39.2       -4.9%       -54.7%         Average Mean       51.5       -4.0%         2017       Q1       22.4       -4.3%       -42.9%                                                                                                                                                                                                                                                                                                                                                                                                                                                                                                                                                                                                                                                                                                                                                                                                                       |      | Average Mean        | 56.0  | 6.5%   |        |  |  |
| 2015       Q3       85.3       -11.0%       39.2%         Q4       41.2       -17.6%       -51.7%         Average Mean       53.7       -4.1%         Q1       23.4       -13.0%       -43.2%         Q2       57.0       -7.0%       143.6%         Q3       86.5       1.4%       51.8%         Q4       39.2       -4.9%       -54.7%         Average Mean       51.5       -4.0%         2017       Q1       22.4       -4.3%       -42.9%                                                                                                                                                                                                                                                                                                                                                                                                                                                                                                                                                                                                                                                                                                                                                             |      | Q1                  | 26.9  | 24.0%  | -46.2% |  |  |
| Q4       41.2       -17.6%       -51.7%         Average Mean       53.7       -4.1%         Q1       23.4       -13.0%       -43.2%         Q2       57.0       -7.0%       143.6%         Q3       86.5       1.4%       51.8%         Q4       39.2       -4.9%       -54.7%         Average Mean       51.5       -4.0%         2017       Q1       22.4       -4.3%       -42.9%                                                                                                                                                                                                                                                                                                                                                                                                                                                                                                                                                                                                                                                                                                                                                                                                                       |      | Q2                  | 61.3  | 8.3%   | 127.9% |  |  |
| Average Mean 53.7 -4.1%  Q1 23.4 -13.0% -43.2%  Q2 57.0 -7.0% 143.6%  Q3 86.5 1.4% 51.8%  Q4 39.2 -4.9% -54.7%  Average Mean 51.5 -4.0%  2017 Q1 22.4 -4.3% -42.9%                                                                                                                                                                                                                                                                                                                                                                                                                                                                                                                                                                                                                                                                                                                                                                                                                                                                                                                                                                                                                                         | 2015 | Q3                  | 85.3  | -11.0% | 39.2%  |  |  |
| Q1       23.4       -13.0%       -43.2%         Q2       57.0       -7.0%       143.6%         Q3       86.5       1.4%       51.8%         Q4       39.2       -4.9%       -54.7%         Average Mean       51.5       -4.0%         2017       Q1       22.4       -4.3%       -42.9%                                                                                                                                                                                                                                                                                                                                                                                                                                                                                                                                                                                                                                                                                                                                                                                                                                                                                                                   |      | Q4                  | 41.2  | -17.6% | -51.7% |  |  |
| Q2       57.0       -7.0%       143.6%         Q3       86.5       1.4%       51.8%         Q4       39.2       -4.9%       -54.7%         Average Mean       51.5       -4.0%         2017       Q1       22.4       -4.3%       -42.9%                                                                                                                                                                                                                                                                                                                                                                                                                                                                                                                                                                                                                                                                                                                                                                                                                                                                                                                                                                   |      | Average Mean        | 53.7  | -4.1%  |        |  |  |
| 2016       Q3       86.5       1.4%       51.8%         Q4       39.2       -4.9%       -54.7%         Average Mean       51.5       -4.0%         2017       Q1       22.4       -4.3%       -42.9%                                                                                                                                                                                                                                                                                                                                                                                                                                                                                                                                                                                                                                                                                                                                                                                                                                                                                                                                                                                                       |      | Q1                  | 23.4  | -13.0% | -43.2% |  |  |
| Q4     39.2     -4.9%     -54.7%       Average Mean     51.5     -4.0%       2017     Q1     22.4     -4.3%     -42.9%                                                                                                                                                                                                                                                                                                                                                                                                                                                                                                                                                                                                                                                                                                                                                                                                                                                                                                                                                                                                                                                                                     |      | Q2                  | 57.0  | -7.0%  | 143.6% |  |  |
| Average Mean 51.5 -4.0%  2017 Q1 22.4 -4.3% -42.9%                                                                                                                                                                                                                                                                                                                                                                                                                                                                                                                                                                                                                                                                                                                                                                                                                                                                                                                                                                                                                                                                                                                                                         | 2016 | Q3                  | 86.5  | 1.4%   | 51.8%  |  |  |
| <b>2017</b> Q1 <b>22.4</b> -4.3% -42.9%                                                                                                                                                                                                                                                                                                                                                                                                                                                                                                                                                                                                                                                                                                                                                                                                                                                                                                                                                                                                                                                                                                                                                                    |      | Q4                  | 39.2  | -4.9%  | -54.7% |  |  |
|                                                                                                                                                                                                                                                                                                                                                                                                                                                                                                                                                                                                                                                                                                                                                                                                                                                                                                                                                                                                                                                                                                                                                                                                            |      | Average Mean        | 51.5  | -4.0%  |        |  |  |
| <b>O2 62.0</b> 8.8% 176.8%                                                                                                                                                                                                                                                                                                                                                                                                                                                                                                                                                                                                                                                                                                                                                                                                                                                                                                                                                                                                                                                                                                                                                                                 | 2017 | Q1                  | 22.4  | -4.3%  | -42.9% |  |  |
| 32.0                                                                                                                                                                                                                                                                                                                                                                                                                                                                                                                                                                                                                                                                                                                                                                                                                                                                                                                                                                                                                                                                                                                                                                                                       |      | Q2                  | 62.0  | 8.8%   | 176.8% |  |  |