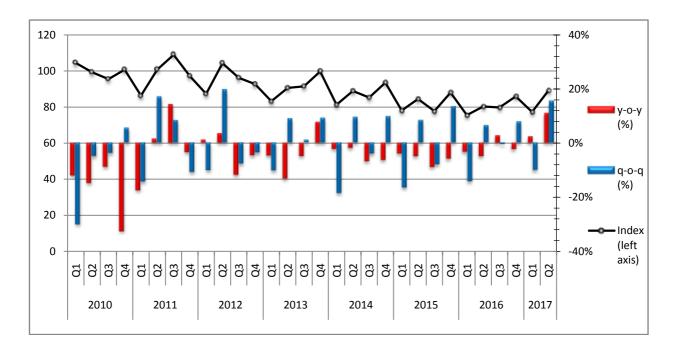

## Year on Year growth rates

- The Turnover Index in **land transport and transport via pipelines** in the 2nd quarter 2017 as compared to the 2nd quarter 2016 increased by 10.7%, while the decrease for the corresponding period of 2016 compared to 2015 was 5.0% (Table 1, Chart 1).
- The Turnover Index in water transport in the 2nd quarter 2016 as compared to the 2nd quarter 2016 decreased by 11.4%, while the decrease for the corresponding period of 2016 compared to 2015 was 5.8% (Table 1, Chart 2).
- The Turnover Index in **air transport** in the 2nd quarter 2017 as compared to the 2nd quarter 2016 decreased by 0.1%, while for the corresponding period of 2016 compared to 2015 decreased by 3.4% (Table 2, Chart 3).
- The Turnover Index in warehousing and support activities for transportation in the 2nd quarter 2017 as compared to the 2nd quarter 2016 increased by 10.0%, while for the corresponding period of 2016 compared to 2015 increased by 7.1% (Table 2, Chart 4).
- The Turnover Index in travel agency, tour operator reservation service and related activities in the 2nd quarter 2017 as compared to the 2nd quarter 2016 increased by 8.8%, while for the corresponding period of 2016 compared to 2015 decreased by 7.0% (Table 3, Chart 5).

#### **Quarter on Quarter growth rates**

- The Turnover Index in land transport and transport via pipelines in the 2nd quarter 2017 as compared to the 1st quarter 2017 increased by 15.0%, while the increase for the corresponding period of 2016 was 6.4%(Table 1,Chart 1).
- The Turnover Index in water transport in the 2nd quarter 2017 as compared to the 1st quarter 2017 increased by 57.2%, while the increase for the corresponding period of 2016 was 53.9% (Table 1, Chart 2).
- The Turnover Index in **air transport** in the 2nd quarter 2017 as compared to the 1st quarter 2017 increased by 66.8%, while the increase for the corresponding period of 2016 was 72.8% (Table 2, Chart 3).
- The Turnover Index in warehousing and support activities for transportation, in the 2nd quarter 2017 as compared to the 1st quarter 2017 increased by 19.8%, while the increase for the corresponding period of 2016 was 11.9% (Table 2, Chart 4).
- The Turnover Index in travel agency, tour operator reservation service and related activities, in the 2nd quarter 2017 as compared to the 1st quarter 2017 increased by 176.8%, while the increase for the corresponding period of 2016 was 143.6% (Table 3, Chart 5).

The tables and the graphs that follow present the evolution of the indices from 2010 onwards.

Table 1
Turnover Indexes in Land Transport via Pipelines (div 49 Nace rev.2) and in Water Transport (div 50 Nace rev.2)

Base Year: 2010=100

| Year  | Quarter      | Index    | у-о-у  | q-o-q  | Index    | у-о-у  | q-o-q  |
|-------|--------------|----------|--------|--------|----------|--------|--------|
| I Cai | Qualter      | (div 49) | change | change | (div 50) | change | change |
|       | Q1           | 104.5    | -12.0% | -29.9% | 71.7     | -2.7%  | -7.7%  |
| 2010  | Q2           | 99.3     | -14.8% | -5.0%  | 104.8    | -6.2%  | 46.2%  |
|       | Q3           | 95.5     | -8.8%  | -3.8%  | 152.5    | -12.6% | 45.5%  |
|       | Q4           | 100.7    | -32.4% | 5.4%   | 71.0     | -8.6%  | -53.4% |
|       | Average Mean | 100.0    | -18.2% |        | 100.0    | -8.6%  |        |
| 2011  | Q1           | 86.3     | -17.4% | -14.3% | 70.9     | -1.1%  | -0.1%  |
|       | Q2           | 100.8    | 1.5%   | 16.8%  | 95.7     | -8.7%  | 35.0%  |
|       | Q3           | 109.0    | 14.1%  | 8.1%   | 157.1    | 3.0%   | 64.2%  |
|       | Q4           | 97.2     | -3.5%  | -10.8% | 65.8     | -7.3%  | -58.1% |
|       | Average Mean | 98.3     | -1.7%  |        | 97.4     | -2.6%  |        |
|       | Q1           | 87.3     | 1.2%   | -10.2% | 61.1     | -13.8% | -7.1%  |
|       | Q2           | 104.3    | 3.5%   | 19.5%  | 81.8     | -14.5% | 33.9%  |
| 2012  | Q3           | 96.2     | -11.7% | -7.8%  | 124.9    | -20.5% | 52.7%  |
|       | Q4           | 92.7     | -4.6%  | -3.6%  | 61.9     | -5.9%  | -50.4% |
|       | Average Mean | 95.1     | -3.3%  |        | 82.4     | -15.4% |        |
|       | Q1           | 83.2     | -4.7%  | -10.2% | 54.8     | -10.3% | -11.5% |
|       | Q2           | 90.6     | -13.1% | 8.9%   | 75.8     | -7.3%  | 38.3%  |
| 2013  | Q3           | 91.5     | -4.9%  | 1.0%   | 117.5    | -5.9%  | 55.0%  |
|       | Q4           | 99.8     | 7.7%   | 9.1%   | 57.2     | -7.6%  | -51.3% |
|       | Average Mean | 91.3     | -4.0%  |        | 76.3     | -7.4%  |        |
|       | Q1           | 81.3     | -2.3%  | -18.5% | 44.5     | -18.8% | -22.2% |
|       | Q2           | 88.9     | -1.9%  | 9.3%   | 67.4     | -11.1% | 51.5%  |
| 2014  | Q3           | 85.3     | -6.8%  | -4.0%  | 111.0    | -5.5%  | 64.7%  |
|       | Q4           | 93.5     | -6.3%  | 9.6%   | 57.6     | 0.7%   | -48.1% |
|       | Average Mean | 87.3     | -4.4%  |        | 70.1     | -8.1%  |        |
|       | Q1           | 78.1     | -3.9%  | -16.5% | 42.3     | -4.9%  | -26.6% |
|       | Q2           | 84.5     | -4.9%  | 8.2%   | 69.1     | 2.5%   | 63.4%  |
| 2015  | Q3           | 77.7     | -8.9%  | -8.0%  | 102.7    | -7.5%  | 48.6%  |
|       | Q4           | 88.0     | -5.9%  | 13.3%  | 51.3     | -10.9% | -50.0% |
|       | Average Mean | 82.1     | -6.0%  |        | 66.4     | -5.3%  |        |
|       | Q1           | 75.5     | -3.3%  | -14.2% | 42.3     | 0.0%   | -17.5% |
|       | Q2           | 80.3     | -5.0%  | 6.4%   | 65.1     | -5.8%  | 53.9%  |
| 2016  | Q3           | 79.8     | 2.7%   | -0.6%  | 100.4    | -2.2%  | 54.2%  |
|       | Q4           | 85.9     | -2.4%  | 7.7%   | 45.4     | -11.5% | -54.8% |
|       | Average Mean | 80.4     | -2.1%  |        | 63.3     | -4.6%  |        |
| 2017  | Q1           | 77.3*    | 2.4%   | -10.0% | 36.7     | -13.2% | -19.2% |
|       | Q2           | 88.9     | 10.7%  | 15.0 % | 57.7     | -11.4% | 57.2%  |

<sup>\*</sup> Revised data

Graph 1. Evolution of Turnover Index in Land Transport and Transport via Pipelines - div 49 Nace rev.2 (2010=100,0)

Graph 2. Evolution of Turnover Index in Water Transport - div 50 Nace rev.2 (2010=100,0)