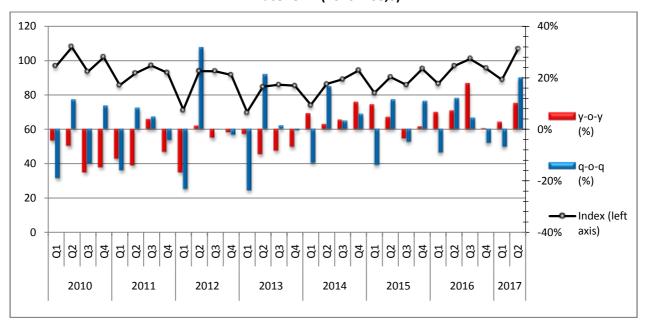

## Year on Year growth rates

- The Turnover Index in **land transport and transport via pipelines** in the 2nd quarter 2017 as compared to the 2nd quarter 2016 increased by 10.7%, while the decrease for the corresponding period of 2016 compared to 2015 was 5.0% (Table 1, Chart 1).
- The Turnover Index in water transport in the 2nd quarter 2016 as compared to the 2nd quarter 2016 decreased by 11.4%, while the decrease for the corresponding period of 2016 compared to 2015 was 5.8% (Table 1, Chart 2).
- The Turnover Index in **air transport** in the 2nd quarter 2017 as compared to the 2nd quarter 2016 decreased by 0.1%, while for the corresponding period of 2016 compared to 2015 decreased by 3.4% (Table 2, Chart 3).
- The Turnover Index in warehousing and support activities for transportation in the 2nd quarter 2017 as compared to the 2nd quarter 2016 increased by 10.0%, while for the corresponding period of 2016 compared to 2015 increased by 7.1% (Table 2, Chart 4).
- The Turnover Index in travel agency, tour operator reservation service and related activities in the 2nd quarter 2017 as compared to the 2nd quarter 2016 increased by 8.8%, while for the corresponding period of 2016 compared to 2015 decreased by 7.0% (Table 3, Chart 5).

#### **Quarter on Quarter growth rates**

- The Turnover Index in land transport and transport via pipelines in the 2nd quarter 2017 as compared to the 1st quarter 2017 increased by 15.0%, while the increase for the corresponding period of 2016 was 6.4%(Table 1,Chart 1).
- The Turnover Index in water transport in the 2nd quarter 2017 as compared to the 1st quarter 2017 increased by 57.2%, while the increase for the corresponding period of 2016 was 53.9% (Table 1, Chart 2).
- The Turnover Index in **air transport** in the 2nd quarter 2017 as compared to the 1st quarter 2017 increased by 66.8%, while the increase for the corresponding period of 2016 was 72.8% (Table 2, Chart 3).
- The Turnover Index in warehousing and support activities for transportation, in the 2nd quarter 2017 as compared to the 1st quarter 2017 increased by 19.8%, while the increase for the corresponding period of 2016 was 11.9% (Table 2, Chart 4).
- The Turnover Index in travel agency, tour operator reservation service and related activities, in the 2nd quarter 2017 as compared to the 1st quarter 2017 increased by 176.8%, while the increase for the corresponding period of 2016 was 143.6% (Table 3, Chart 5).

The tables and the graphs that follow present the evolution of the indices from 2010 onwards.

Table 1
Turnover Indexes in Land Transport via Pipelines (div 49 Nace rev.2) and in Water Transport (div 50 Nace rev.2)

Nace rev.2 (2010=100,0)

Table 3.

Turnover Index in Travel Agency, Tour Operator Reservation Service and Related Activities (div. 79 Nace rev. 2)

Base Year: 2010=100

| Year         Quarter (div 79) (div 79) (change change)         Ye-V (change change change)         q-0-q (change change)           2010         57.1         -12.7%         -56.2%           Q2         130.8         -4.5%         129.1%           Q3         135.0         -31.5%         3.2%           Q4         77.2         -40.8%         -42.8%           Average Mean         100.0         -24.5%         -57.6%           Q2         91.2         -30.3%         178.9%           Q3         89.8         -33.5%         -1.5%           Q4         45.4         -41.2%         -49.4%           Average Mean         64.8         -35.2%         -37.9%         -55.3%           Q4         35.8         -31.9%         -55.3%         -55.3%           Q2         55.4         -39.3%         172.9%         -45.5%         -40.3%         -40.3%         -40.3%         -40.3%         -40.3%         -40.3%         -40.3%         -40.3%         -40.3%         -40.3%         -40.3%         -40.3%         -40.3%         -40.3%         -40.3%         -40.3%         -40.3%         -40.3%         -40.3%         -40.3%         -40.3%         -40.3%         -40.3%         -40.3% |      | Base Year: 2010=100 |       |        |        |  |  |
|------------------------------------------------------------------------------------------------------------------------------------------------------------------------------------------------------------------------------------------------------------------------------------------------------------------------------------------------------------------------------------------------------------------------------------------------------------------------------------------------------------------------------------------------------------------------------------------------------------------------------------------------------------------------------------------------------------------------------------------------------------------------------------------------------------------------------------------------------------------------------------------------------------------------------------------------------------------------------------------------------------------------------------------------------------------------------------------------------------------------------------------------------------------------------------------------------------|------|---------------------|-------|--------|--------|--|--|
| Q100         Q2         130.8         -4.5%         129.1%           Q3         135.0         -31.5%         3.2%           Q4         77.2         -40.8%         -42.8%           Average Mean         100.0         -24.5%                                                                                                                                                                                                                                                                                                                                                                                                                                                                                                                                                                                                                                                                                                                                                                                                                                                                                                                                                                              | Year | Quarter             |       |        |        |  |  |
| 2010         Q3         135.0         -31.5%         3.2%           Q4         77.2         -40.8%         -42.8%           Average Mean         100.0         -24.5%           Q1         32.7         -42.7%         -57.6%           Q2         91.2         -30.3%         178.9%           Q4         45.4         -41.2%         -49.4%           Average Mean         64.8         -35.2%         -35.3%           Q2         55.4         -39.3%         172.9%           Q2         55.4         -39.3%         172.9%           Q3         77.7         -13.5%         40.3%           Q4         35.8         -21.1%         -53.9%           Average Mean         47.3         -27.0%         -27.0%           Q2         54.1         -2.3%         177.4%           Q3         89.7         15.4%         65.8%           Q4         47.2         31.8%         -47.4%           Average Mean         52.6         11.2%           Q2         56.6         4.6%         160.8%           Q4         50.0         5.9%         -47.8%           Q4         50.0         6.5%     <                                                                                                            |      | Q1                  | 57.1  | -12.7% | -56.2% |  |  |
| Q4         77.2         -40.8%         -42.8%           Average Mean         100.0         -24.5%           Q1         32.7         -42.7%         -57.6%           Q2         91.2         -30.3%         178.9%           Q4         45.4         -41.2%         -49.4%           Average Mean         64.8         -35.2%         -49.4%           Q2         55.4         -39.3%         172.9%           Q2         55.4         -39.3%         172.9%           Q2         55.4         -39.3%         172.9%           Q4         35.8         -21.1%         -53.9%           Average Mean         47.3         -27.0%           Q2         54.1         -2.3%         177.4%           Q2         54.1         -2.3%         177.4%           Q3         89.7         15.4%         65.8%           Q4         47.2         31.8%         -47.4%           Average Mean         52.6         11.2%           Q2         56.6         4.6%         160.8%           Q4         50.0         5.9%         -47.8%           Q4         50.0         5.9%         -47.8%                                                                                                                              |      | Q2                  | 130.8 | -4.5%  | 129.1% |  |  |
| Average Mean         100.0         -24.5%           Q1         32.7         -42.7%         -57.6%           Q2         91.2         -30.3%         178.9%           Q4         45.4         -41.2%         -49.4%           Average Mean         64.8         -35.2%           Q1         20.3         -37.9%         -55.3%           Q2         55.4         -39.3%         172.9%           Q3         77.7         -13.5%         40.3%           Q4         35.8         -21.1%         -53.9%           Average Mean         47.3         -27.0%           Q2         54.1         -2.3%         177.4%           Q2         54.1         -2.3%         177.4%           Q2         54.1         -2.3%         177.4%           Average Mean         52.6         11.2%           Q4         47.2         31.8%         -47.4%           Average Mean         52.6         11.2%           Q2         56.6         4.6%         160.8%           Q3         95.8         6.8%         69.3%           Q4         50.0         5.9%         -47.8%           Q4         45.0                                                                                                                          | 2010 | Q3                  | 135.0 | -31.5% | 3.2%   |  |  |
| 2011         32.7         -42.7%         -57.6%           Q2         91.2         -30.3%         178.9%           Q3         89.8         -33.5%         -1.5%           Q4         45.4         -41.2%         -49.4%           Average Mean         64.8         -35.2%           Q2         55.4         -39.3%         172.9%           Q3         77.7         -13.5%         40.3%           Q4         35.8         -21.1%         -53.9%           Average Mean         47.3         -27.0%           Q2         54.1         -2.3%         177.4%           Q2         54.1         -2.3%         177.4%           Q4         47.2         31.8%         -47.4%           Average Mean         52.6         11.2%           Q4         47.2         31.8%         -47.4%           Q2         56.6         4.6%         160.8%           Q3         95.8         6.8%         69.3%           Q4         50.0         5.9%         -47.8%           Average Mean         56.0         6.5%           Q2         61.3         8.3%         127.9%           Q4         41.2                                                                                                                        |      | Q4                  | 77.2  | -40.8% | -42.8% |  |  |
| 2011         Q2         91.2         -30.3%         178.9%           Q3         89.8         -33.5%         -1.5%           Q4         45.4         -41.2%         -49.4%           Average Mean         64.8         -35.2%           Q2         55.4         -39.3%         172.9%           Q3         77.7         -13.5%         40.3%           Q4         35.8         -21.1%         -53.9%           Average Mean         47.3         -27.0%           Q2         54.1         -2.3%         177.4%           Q2         54.1         -2.3%         177.4%           Q3         89.7         15.4%         65.8%           Q4         47.2         31.8%         -47.4%           Average Mean         52.6         11.2%           Q1         21.7         11.3%         -54.0%           Q2         56.6         4.6%         160.8%           Q3         95.8         6.8%         69.3%           Q4         50.0         5.9%         -47.8%           Q4         50.0         5.9%         -47.8%           Q4         56.0         6.5%           Q2                                                                                                                                      |      | Average Mean        | 100.0 | -24.5% |        |  |  |
| 2011         Q3         89.8         -33.5%         -1.5%           Q4         45.4         -41.2%         -49.4%           Average Mean         64.8         -35.2%           Q1         20.3         -37.9%         -55.3%           Q2         55.4         -39.3%         172.9%           Q4         35.8         -21.1%         -53.9%           Average Mean         47.3         -27.0%           Q1         19.5         -3.9%         -45.5%           Q2         54.1         -2.3%         177.4%           Q3         89.7         15.4%         65.8%           Q4         47.2         31.8%         -47.4%           Average Mean         52.6         11.2%           Q1         21.7         11.3%         -54.0%           Q2         56.6         4.6%         160.8%           Q3         95.8         6.8%         69.3%           Q4         50.0         5.9%         -47.8%           Average Mean         56.0         6.5%           Q1         26.9         24.0%         -46.2%           Q2         61.3         8.3%         127.9%           Q3 <th></th> <th>Q1</th> <th>32.7</th> <th>-42.7%</th> <th>-57.6%</th>                                                        |      | Q1                  | 32.7  | -42.7% | -57.6% |  |  |
| Q4         45.4         -41.2%         -49.4%           Average Mean         64.8         -35.2%           Q1         20.3         -37.9%         -55.3%           Q2         55.4         -39.3%         172.9%           Q4         35.8         -21.1%         -53.9%           Average Mean         47.3         -27.0%           Q2         54.1         -2.3%         177.4%           Q3         89.7         15.4%         65.8%           Q4         47.2         31.8%         -47.4%           Average Mean         52.6         11.2%           Q1         21.7         11.3%         -54.0%           Q4         50.0         5.9%         -47.8%           Q4         50.0         5.9%         -47.8%           Q4         50.0         6.5%           Q2         61.3         8.3%         127.9%           Q2         61.3         8.3%         127.9%           Q3         85.3         -11.0%         -51.7%           Q4         41.2         -17.6%         -51.7%           Q4         41.2         -17.6%         -51.7%           Q4         39.2                                                                                                                                  |      | Q2                  | 91.2  | -30.3% | 178.9% |  |  |
| Average Mean         64.8         -35.2%           Q1         20.3         -37.9%         -55.3%           Q2         55.4         -39.3%         172.9%           Q4         35.8         -21.1%         -53.9%           Average Mean         47.3         -27.0%           Q1         19.5         -3.9%         -45.5%           Q2         54.1         -2.3%         177.4%           B         Q4         47.2         31.8%         -47.4%           Average Mean         52.6         11.2%         11.3%         -54.0%           Q2         56.6         4.6%         160.8%         69.3%           Q4         50.0         5.9%         -47.8%           Q4         50.0         5.9%         -47.8%           Q4         56.0         6.5%         69.3%           Q4         50.0         5.9%         -47.8%           Q2         61.3         8.3%         127.9%           Q3         85.3         -11.0%         39.2%           Q4         41.2         -17.6%         -51.7%           Average Mean         53.7         -4.1%           Q2         57.0         -7.0%                                                                                                                | 2011 | Q3                  | 89.8  | -33.5% | -1.5%  |  |  |
| Q1         20.3         -37.9%         -55.3%           Q2         55.4         -39.3%         172.9%           Q3         77.7         -13.5%         40.3%           Q4         35.8         -21.1%         -53.9%           Average Mean         47.3         -27.0%           Q2         54.1         -2.3%         177.4%           Q3         89.7         15.4%         65.8%           Q4         47.2         31.8%         -47.4%           Average Mean         52.6         11.2%           Q1         21.7         11.3%         -54.0%           Q2         56.6         4.6%         160.8%           Q4         50.0         5.9%         -47.8%           Q4         50.0         5.9%         -47.8%           Q4         50.0         6.5%           Q2         61.3         8.3%         127.9%           Q3         85.3         -11.0%         39.2%           Q4         41.2         -17.6%         -51.7%           Average Mean         53.7         -4.1%           Q2         57.0         -7.0%         143.6%           Q4         39.2                                                                                                                                      |      | Q4                  | 45.4  | -41.2% | -49.4% |  |  |
| 2012         Q2         55.4         -39.3%         172.9%           Q3         77.7         -13.5%         40.3%           Q4         35.8         -21.1%         -53.9%           Average Mean         47.3         -27.0%           Q2         54.1         -2.3%         177.4%           Q2         54.1         -2.3%         177.4%           Q4         47.2         31.8%         -47.4%           Average Mean         52.6         11.2%           Q1         21.7         11.3%         -54.0%           Q2         56.6         4.6%         160.8%           Q3         95.8         6.8%         69.3%           Q4         50.0         5.9%         -47.8%           Average Mean         56.0         6.5%           Q2         61.3         8.3%         127.9%           Q3         85.3         -11.0%         39.2%           Q4         41.2         -17.6%         -51.7%           Average Mean         53.7         -4.1%           Q2         57.0         -7.0%         143.6%           Q4         39.2         -4.9%         -54.7%           Q4                                                                                                                             |      | Average Mean        | 64.8  | -35.2% |        |  |  |
| 2012         Q3         77.7         -13.5%         40.3%           Q4         35.8         -21.1%         -53.9%           Average Mean         47.3         -27.0%           Q2         54.1         -23.9%         -45.5%           Q2         54.1         -2.3%         177.4%           G5.8%         Q4         47.2         31.8%         -47.4%           Average Mean         52.6         11.2%         -47.4%           Q2         56.6         4.6%         160.8%           Q4         50.0         5.9%         -47.8%           Q4         50.0         5.9%         -47.8%           Q4         50.0         5.9%         -47.8%           Q2         61.3         8.3%         127.9%           Q2         61.3         8.3%         127.9%           Q3         85.3         -11.0%         39.2%           Q4         41.2         -17.6%         -51.7%           Average Mean         53.7         -4.1%           Q2         57.0         -7.0%         143.6%           Q4         39.2         -4.9%         -54.7%           Q4         39.2         -4.9%                                                                                                                       |      | Q1                  | 20.3  | -37.9% | -55.3% |  |  |
| Q4         35.8         -21.1%         -53.9%           Average Mean         47.3         -27.0%           Q1         19.5         -3.9%         -45.5%           Q2         54.1         -2.3%         177.4%           Q3         89.7         15.4%         65.8%           Q4         47.2         31.8%         -47.4%           Average Mean         52.6         11.2%           Q2         56.6         4.6%         160.8%           Q4         50.0         5.9%         -47.8%           Q4         50.0         5.9%         -47.8%           Average Mean         56.0         6.5%           Q2         61.3         8.3%         127.9%           Q3         85.3         -11.0%         39.2%           Q4         41.2         -17.6%         -51.7%           Average Mean         53.7         -4.1%           Q2         57.0         -7.0%         143.6%           Q4         39.2         57.0         -7.0%         143.6%           Q4         39.2         -4.9%         -54.7%           Average Mean         51.5         -4.0%           Q4         39                                                                                                                        |      | Q2                  | 55.4  | -39.3% | 172.9% |  |  |
| Average Mean         47.3         -27.0%           Q1         19.5         -3.9%         -45.5%           Q2         54.1         -2.3%         177.4%           Q3         89.7         15.4%         65.8%           Q4         47.2         31.8%         -47.4%           Average Mean         52.6         11.2%           Q1         21.7         11.3%         -54.0%           Q2         56.6         4.6%         160.8%           Q4         50.0         5.9%         -47.8%           Average Mean         56.0         6.5%           Q2         61.3         8.3%         127.9%           Q2         61.3         8.3%         127.9%           Q3         85.3         -11.0%         39.2%           Q4         41.2         -17.6%         -51.7%           Average Mean         53.7         -4.1%           Q2         57.0         -7.0%         143.6%           Q3         86.5         1.4%         51.8%           Q4         39.2         -4.9%         -54.7%           Average Mean         51.5         -4.0%           2017         Q1         22.4<                                                                                                                        | 2012 | Q3                  | 77.7  | -13.5% | 40.3%  |  |  |
| 2013         19.5         -3.9%         -45.5%           Q2         54.1         -2.3%         177.4%           Q3         89.7         15.4%         65.8%           Q4         47.2         31.8%         -47.4%           Average Mean         52.6         11.2%           Q1         21.7         11.3%         -54.0%           Q2         56.6         4.6%         160.8%           Q4         50.0         5.9%         -47.8%           Average Mean         56.0         6.5%           Q2         61.3         8.3%         127.9%           Q3         85.3         -11.0%         39.2%           Q4         41.2         -17.6%         -51.7%           Average Mean         53.7         -4.1%           Q2         57.0         -7.0%         143.6%           Q3         86.5         1.4%         51.8%           Q4         39.2         -4.9%         -54.7%           Average Mean         51.5         -4.0%           2017         Q1         22.4         -4.3%         -42.9%                                                                                                                                                                                                   |      | Q4                  | 35.8  | -21.1% | -53.9% |  |  |
| 2013         Q2         54.1         -2.3%         177.4%           Q3         89.7         15.4%         65.8%           Q4         47.2         31.8%         -47.4%           Average Mean         52.6         11.2%           Q1         21.7         11.3%         -54.0%           Q2         56.6         4.6%         160.8%           Q4         50.0         5.9%         -47.8%           Average Mean         56.0         6.5%           Q2         61.3         8.3%         127.9%           Q3         85.3         -11.0%         39.2%           Q4         41.2         -17.6%         -51.7%           Average Mean         53.7         -4.1%         -43.2%           Q2         57.0         -7.0%         143.6%           Q3         86.5         1.4%         51.8%           Q4         39.2         -4.9%         -54.7%           Average Mean         51.5         -4.0%           2017         Q1         22.4         -4.3%         -42.9%                                                                                                                                                                                                                                |      | Average Mean        | 47.3  | -27.0% |        |  |  |
| 2013         Q3         89.7         15.4%         65.8%           Q4         47.2         31.8%         -47.4%           Average Mean         52.6         11.2%           Q1         21.7         11.3%         -54.0%           Q2         56.6         4.6%         160.8%           Q4         50.0         5.9%         -47.8%           Average Mean         56.0         6.5%           Q2         61.3         8.3%         127.9%           Q3         85.3         -11.0%         39.2%           Q4         41.2         -17.6%         -51.7%           Average Mean         53.7         -4.1%           Q2         57.0         -7.0%         143.6%           Q4         39.2         -4.9%         -54.7%           Average Mean         51.5         -4.0%           2017         Q1         22.4         -4.3%         -42.9%                                                                                                                                                                                                                                                                                                                                                           |      | Q1                  | 19.5  | -3.9%  | -45.5% |  |  |
| Q4         47.2         31.8%         -47.4%           Average Mean         52.6         11.2%           Q1         21.7         11.3%         -54.0%           Q2         56.6         4.6%         160.8%           Q3         95.8         6.8%         69.3%           Q4         50.0         5.9%         -47.8%           Average Mean         56.0         6.5%           Q2         61.3         8.3%         127.9%           Q3         85.3         -11.0%         39.2%           Q4         41.2         -17.6%         -51.7%           Average Mean         53.7         -4.1%           Q2         57.0         -7.0%         143.6%           Q3         86.5         1.4%         51.8%           Q4         39.2         -4.9%         -54.7%           Average Mean         51.5         -4.0%           2017         Q1         22.4         -4.3%         -42.9%                                                                                                                                                                                                                                                                                                                    |      | Q2                  | 54.1  | -2.3%  | 177.4% |  |  |
| Average Mean         52.6         11.2%           Q1         21.7         11.3%         -54.0%           Q2         56.6         4.6%         160.8%           Q4         50.0         5.9%         -47.8%           Average Mean         56.0         6.5%           Q1         26.9         24.0%         -46.2%           Q2         61.3         8.3%         127.9%           Q3         85.3         -11.0%         39.2%           Q4         41.2         -17.6%         -51.7%           Average Mean         53.7         -4.1%         -43.2%           Q2         57.0         -7.0%         143.6%           Q3         86.5         1.4%         51.8%           Q4         39.2         -4.9%         -54.7%           Average Mean         51.5         -4.0%         -42.9%                                                                                                                                                                                                                                                                                                                                                                                                               | 2013 | Q3                  | 89.7  | 15.4%  | 65.8%  |  |  |
| 2014       Q1       21.7       11.3%       -54.0%         Q2       56.6       4.6%       160.8%         Q4       50.0       5.9%       -47.8%         Average Mean       56.0       6.5%         Q1       26.9       24.0%       -46.2%         Q2       61.3       8.3%       127.9%         Q3       85.3       -11.0%       39.2%         Q4       41.2       -17.6%       -51.7%         Average Mean       53.7       -4.1%         Q2       57.0       -7.0%       143.6%         Q2       57.0       -7.0%       143.6%         Q4       39.2       -4.9%       -54.7%         Average Mean       51.5       -4.0%                                                                                                                                                                                                                                                                                                                                                                                                                                                                                                                                                                                  |      | Q4                  | 47.2  | 31.8%  | -47.4% |  |  |
| 2014       Q2       56.6       4.6%       160.8%         Q3       95.8       6.8%       69.3%         Q4       50.0       5.9%       -47.8%         Average Mean       56.0       6.5%         Q2       61.3       8.3%       127.9%         Q3       85.3       -11.0%       39.2%         Q4       41.2       -17.6%       -51.7%         Average Mean       53.7       -4.1%         Q2       57.0       -7.0%       143.6%         Q4       39.2       -4.9%       -54.7%         Average Mean       51.5       -4.0%         2017       Q1       22.4       -4.3%       -42.9%                                                                                                                                                                                                                                                                                                                                                                                                                                                                                                                                                                                                                        |      | Average Mean        | 52.6  | 11.2%  |        |  |  |
| 2014       Q3       95.8       6.8%       69.3%         Q4       50.0       5.9%       -47.8%         Average Mean       56.0       6.5%         Q1       26.9       24.0%       -46.2%         Q2       61.3       8.3%       127.9%         Q3       85.3       -11.0%       39.2%         Q4       41.2       -17.6%       -51.7%         Average Mean       53.7       -4.1%       -43.2%         Q2       57.0       -7.0%       143.6%         Q3       86.5       1.4%       51.8%         Q4       39.2       -4.9%       -54.7%         Average Mean       51.5       -4.0%         2017       Q1       22.4       -4.3%       -42.9%                                                                                                                                                                                                                                                                                                                                                                                                                                                                                                                                                             |      | Q1                  | 21.7  | 11.3%  | -54.0% |  |  |
| Q4       50.0       5.9%       -47.8%         Average Mean       56.0       6.5%         Q1       26.9       24.0%       -46.2%         Q2       61.3       8.3%       127.9%         Q3       85.3       -11.0%       39.2%         Q4       41.2       -17.6%       -51.7%         Average Mean       53.7       -4.1%         Q2       57.0       -7.0%       143.6%         Q4       39.2       -4.9%       -54.7%         Average Mean       51.5       -4.0%         2017       Q1       22.4       -4.3%       -42.9%                                                                                                                                                                                                                                                                                                                                                                                                                                                                                                                                                                                                                                                                               |      | Q2                  | 56.6  | 4.6%   | 160.8% |  |  |
| Average Mean         56.0         6.5%           Q1         26.9         24.0%         -46.2%           Q2         61.3         8.3%         127.9%           Q3         85.3         -11.0%         39.2%           Q4         41.2         -17.6%         -51.7%           Average Mean         53.7         -4.1%         -43.2%           Q2         57.0         -7.0%         143.6%           Q3         86.5         1.4%         51.8%           Q4         39.2         -4.9%         -54.7%           Average Mean         51.5         -4.0%           2017         Q1         22.4         -4.3%         -42.9%                                                                                                                                                                                                                                                                                                                                                                                                                                                                                                                                                                               | 2014 | Q3                  | 95.8  | 6.8%   | 69.3%  |  |  |
| 2015       Q1       26.9       24.0%       -46.2%         Q2       61.3       8.3%       127.9%         Q3       85.3       -11.0%       39.2%         Q4       41.2       -17.6%       -51.7%         Average Mean       53.7       -4.1%         Q2       57.0       -7.0%       143.6%         Q3       86.5       1.4%       51.8%         Q4       39.2       -4.9%       -54.7%         Average Mean       51.5       -4.0%         2017       Q1       22.4       -4.3%       -42.9%                                                                                                                                                                                                                                                                                                                                                                                                                                                                                                                                                                                                                                                                                                                |      | Q4                  | 50.0  | 5.9%   | -47.8% |  |  |
| Q2       61.3       8.3%       127.9%         Q3       85.3       -11.0%       39.2%         Q4       41.2       -17.6%       -51.7%         Average Mean       53.7       -4.1%         Q2       57.0       -7.0%       143.6%         Q4       39.2       -4.9%       -54.7%         Average Mean       51.5       -4.0%         2017       Q1       22.4       -4.3%       -42.9%                                                                                                                                                                                                                                                                                                                                                                                                                                                                                                                                                                                                                                                                                                                                                                                                                       |      | Average Mean        | 56.0  | 6.5%   |        |  |  |
| 2015       Q3       85.3       -11.0%       39.2%         Q4       41.2       -17.6%       -51.7%         Average Mean       53.7       -4.1%         Q1       23.4       -13.0%       -43.2%         Q2       57.0       -7.0%       143.6%         Q3       86.5       1.4%       51.8%         Q4       39.2       -4.9%       -54.7%         Average Mean       51.5       -4.0%         2017       Q1       22.4       -4.3%       -42.9%                                                                                                                                                                                                                                                                                                                                                                                                                                                                                                                                                                                                                                                                                                                                                             |      | Q1                  | 26.9  | 24.0%  | -46.2% |  |  |
| Q4       41.2       -17.6%       -51.7%         Average Mean       53.7       -4.1%         Q1       23.4       -13.0%       -43.2%         Q2       57.0       -7.0%       143.6%         Q3       86.5       1.4%       51.8%         Q4       39.2       -4.9%       -54.7%         Average Mean       51.5       -4.0%         2017       Q1       22.4       -4.3%       -42.9%                                                                                                                                                                                                                                                                                                                                                                                                                                                                                                                                                                                                                                                                                                                                                                                                                       |      | Q2                  | 61.3  | 8.3%   | 127.9% |  |  |
| Average Mean 53.7 -4.1%  Q1 23.4 -13.0% -43.2%  Q2 57.0 -7.0% 143.6%  Q3 86.5 1.4% 51.8%  Q4 39.2 -4.9% -54.7%  Average Mean 51.5 -4.0%  2017 Q1 22.4 -4.3% -42.9%                                                                                                                                                                                                                                                                                                                                                                                                                                                                                                                                                                                                                                                                                                                                                                                                                                                                                                                                                                                                                                         | 2015 | Q3                  | 85.3  | -11.0% | 39.2%  |  |  |
| Q1       23.4       -13.0%       -43.2%         Q2       57.0       -7.0%       143.6%         Q3       86.5       1.4%       51.8%         Q4       39.2       -4.9%       -54.7%         Average Mean       51.5       -4.0%         2017       Q1       22.4       -4.3%       -42.9%                                                                                                                                                                                                                                                                                                                                                                                                                                                                                                                                                                                                                                                                                                                                                                                                                                                                                                                   |      | Q4                  | 41.2  | -17.6% | -51.7% |  |  |
| Q2       57.0       -7.0%       143.6%         Q3       86.5       1.4%       51.8%         Q4       39.2       -4.9%       -54.7%         Average Mean       51.5       -4.0%         2017       Q1       22.4       -4.3%       -42.9%                                                                                                                                                                                                                                                                                                                                                                                                                                                                                                                                                                                                                                                                                                                                                                                                                                                                                                                                                                   |      | Average Mean        | 53.7  | -4.1%  |        |  |  |
| 2016       Q3       86.5       1.4%       51.8%         Q4       39.2       -4.9%       -54.7%         Average Mean       51.5       -4.0%         2017       Q1       22.4       -4.3%       -42.9%                                                                                                                                                                                                                                                                                                                                                                                                                                                                                                                                                                                                                                                                                                                                                                                                                                                                                                                                                                                                       |      | Q1                  | 23.4  | -13.0% | -43.2% |  |  |
| Q4     39.2     -4.9%     -54.7%       Average Mean     51.5     -4.0%       2017     Q1     22.4     -4.3%     -42.9%                                                                                                                                                                                                                                                                                                                                                                                                                                                                                                                                                                                                                                                                                                                                                                                                                                                                                                                                                                                                                                                                                     |      | Q2                  | 57.0  | -7.0%  | 143.6% |  |  |
| Average Mean 51.5 -4.0%  2017 Q1 22.4 -4.3% -42.9%                                                                                                                                                                                                                                                                                                                                                                                                                                                                                                                                                                                                                                                                                                                                                                                                                                                                                                                                                                                                                                                                                                                                                         | 2016 | Q3                  | 86.5  | 1.4%   | 51.8%  |  |  |
| <b>2017</b> Q1 <b>22.4</b> -4.3% -42.9%                                                                                                                                                                                                                                                                                                                                                                                                                                                                                                                                                                                                                                                                                                                                                                                                                                                                                                                                                                                                                                                                                                                                                                    |      | Q4                  | 39.2  | -4.9%  | -54.7% |  |  |
|                                                                                                                                                                                                                                                                                                                                                                                                                                                                                                                                                                                                                                                                                                                                                                                                                                                                                                                                                                                                                                                                                                                                                                                                            |      | Average Mean        | 51.5  | -4.0%  |        |  |  |
| <b>O2 62.0</b> 8.8% 176.8%                                                                                                                                                                                                                                                                                                                                                                                                                                                                                                                                                                                                                                                                                                                                                                                                                                                                                                                                                                                                                                                                                                                                                                                 | 2017 | Q1                  | 22.4  | -4.3%  | -42.9% |  |  |
| 32.0                                                                                                                                                                                                                                                                                                                                                                                                                                                                                                                                                                                                                                                                                                                                                                                                                                                                                                                                                                                                                                                                                                                                                                                                       |      | Q2                  | 62.0  | 8.8%   | 176.8% |  |  |

7

Graph 5. Evolution of Turnover Index in Travel Agency, Tour Operator Reservation Service and Related Activities - div. 79 Nace rev. 2 (2010=100,0)