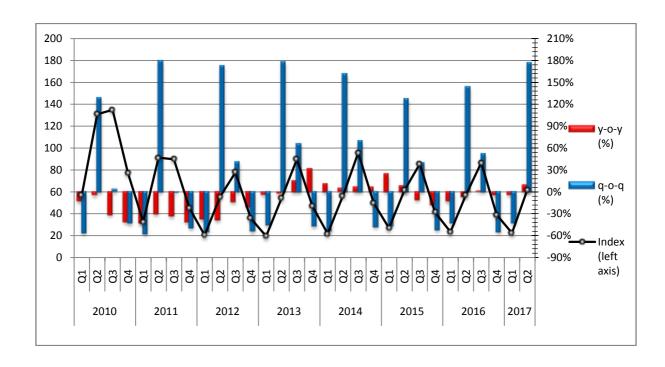

7

Graph 5. Evolution of Turnover Index in Travel Agency, Tour Operator Reservation Service and Related Activities - div. 79 Nace rev. 2 (2010=100,0)