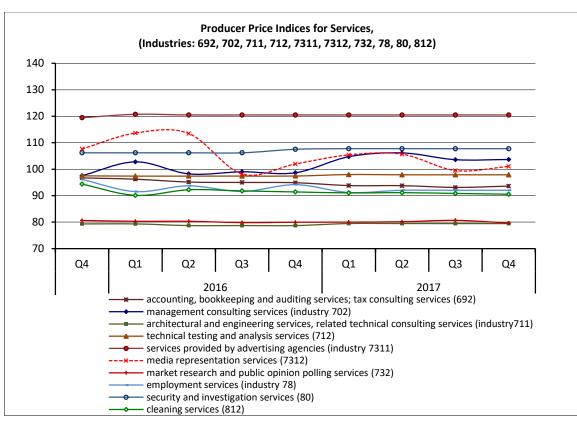

# Quarterly Evolution of Producer Price Indices for Services (2010=100.0)

Table 1. Annual rate of change of the Producer Price Indices for Services

|              | Services categories                                                              | 4 <sup>th</sup> quarter |       |       | Annual rates of change (%) |           |  |
|--------------|----------------------------------------------------------------------------------|-------------------------|-------|-------|----------------------------|-----------|--|
| Code         |                                                                                  | 2017                    | 2016  | 2015  | 2017/2016                  | 2016/2015 |  |
| 494          | Freight transport services by road and removal services                          | 91.4                    | 91.0  | 91.2  | 0.4                        | -0.1      |  |
| 50 (501_502) | Sea and coastal passenger and freight water transport services                   | 149.3                   | 150.5 | 142.6 | -0.8                       | 5.5       |  |
| 51           | Air transport services                                                           | 85.8                    | 86.2  | 89.1  | -0.5                       | -3.3      |  |
| 5210         | Warehousing and storage services                                                 | 94.9                    | 93.3  | 90.7  | 1.7                        | 2.9       |  |
| 5224         | Cargo handling services                                                          | 105.4                   | 105.2 | 105.8 | 0.3                        | -0.6      |  |
| 53           | Postal and courier services                                                      | 108.0                   | 109.6 | 110.8 | -1.5                       | -1.1      |  |
| 531          | Postal services under universal service obligation                               | 113.9                   | 117.2 | 117.2 | -2.8                       | 0.0       |  |
| 532          | Other postal and courier services                                                | 100.0                   | 99.3  | 102.1 | 0.7                        | -2.7      |  |
| 61           | Telecommunications services                                                      | 136.4                   | 125.2 | 104.4 | 9.0                        | 19.9      |  |
| 62           | Information technology services                                                  | 85.0                    | 84.4  | 83.8  | 0.8                        | 0.7       |  |
| 63           | Information services                                                             | 88.5                    | 89.9  | 89.4  | -1.6                       | 0.5       |  |
| 691          | Legal services                                                                   | 100.9                   | 100.9 | 100.9 | 0.0                        | 0.0       |  |
| 692          | Accounting, bookkeeping and auditing services; tax consulting services           | 93.6                    | 94.9  | 96.7  | -1.4                       | -1.9      |  |
| 69           | Legal and accounting services                                                    | 96.8                    | 97.5  | 98.6  | -0.7                       | -1.0      |  |
| 702          | Management consulting services                                                   | 103.6                   | 98.6  | 97.6  | 5.1                        | 1.1       |  |
| (69_702)     | Legal, accounting and management consultancy activities services                 | 99.6                    | 98.0  | 98.2  | 1.7                        | -0.2      |  |
| 711          | Architectural and engineering services and related technical consulting services | 79.5                    | 78.7  | 79.3  | 1.0                        | -0.8      |  |
| 712          | Technical testing and analysis services                                          | 97.9                    | 97.4  | 97.5  | 0.5                        | -0.1      |  |
| 71 (711_712) | Architectural and engineering services; technical testing and analysis services  | 85.2                    | 84.5  | 85.0  | 0.8                        | -0.5      |  |
| 7311         | Services provided by advertising agencies                                        | 120.5                   | 120.5 | 119.5 | 0.0                        | 0.8       |  |
| 7312         | Media representation services                                                    | 101.0                   | 102.0 | 107.6 | -0.9                       | -5.3      |  |
| 731          | Advertising services                                                             | 117.7                   | 117.9 | 117.8 | -0.1                       | 0.1       |  |
| 732          | Market research and public opinion polling services                              | 79.7                    | 79.9  | 80.6  | -0.4                       | -0.8      |  |
| 73 (731_732) | Advertising and market research services                                         | 115.6                   | 115.8 | 115.7 | -0.1                       | 0.0       |  |
| 78           | Employment services                                                              | 92.0                    | 94.1  | 96.1  | -2.3                       | -2.0      |  |
| 80           | Security and investigation services                                              | 107.7                   | 107.5 | 106.2 | 0.2                        | 1.2       |  |
| 812          | Cleaning services                                                                | 90.5                    | 91.4  | 94.4  | -1.0                       | -3.2      |  |

Table 3. Evolution of Producer Price Indices for Services, 2015 - 2017

|              | Services categories                                                              | 2015  |       |       |       |                   |  |
|--------------|----------------------------------------------------------------------------------|-------|-------|-------|-------|-------------------|--|
| Code         |                                                                                  | Q1    | Q2    | Q3    | Q4    | Annual<br>Average |  |
| 494          | Freight transport services by road and removal services                          | 90.9  | 91.0  | 91.0  | 91.2  | 91.0              |  |
| 50 (501_502) | Sea and coastal passenger and freight water transport services                   | 133.8 | 142.6 | 152.4 | 142.6 | 142.8             |  |
| 51           | Air transport services                                                           | 83.4  | 96.7  | 107.9 | 89.1  | 94.3              |  |
| 5210         | Warehousing and storage services                                                 | 90.9  | 90.7  | 90.7  | 90.7  | 90.7              |  |
| 5224         | Cargo handling services                                                          | 105.2 | 105.2 | 105.2 | 105.8 | 105.4             |  |
| 53           | Postal and courier services                                                      | 111.0 | 111.0 | 111.0 | 110.8 | 111.0             |  |
| 531          | Postal services under universal service obligation                               | 117.2 | 117.2 | 117.2 | 117.2 | 117.2             |  |
| 532          | Other postal and courier services                                                | 102.5 | 102.4 | 102.5 | 102.1 | 102.4             |  |
| 61           | Telecommunications services                                                      | 101.2 | 101.6 | 104.0 | 104.4 | 102.8             |  |
| 62           | Information technology services                                                  | 83.8  | 83.8  | 83.8  | 83.8  | 83.8              |  |
| 63           | Information services                                                             | 93.9  | 93.9  | 89.4  | 89.4  | 91.7              |  |
| 691          | Legal services                                                                   | 100.9 | 100.9 | 100.9 | 100.9 | 100.9             |  |
| 692          | Accounting, bookkeeping and auditing services; tax consulting services           | 98.5  | 97.1  | 95.6  | 96.7  | 97.0              |  |
| 69           | Legal and accounting services                                                    | 99.5  | 98.8  | 98.0  | 98.6  | 98.7              |  |
| 702          | Management consulting services                                                   | 95.7  | 101.4 | 97.5  | 97.6  | 98.0              |  |
| (69_702)     | Legal, accounting and management consultancy activities services                 | 98.0  | 99.9  | 97.8  | 98.2  | 98.4              |  |
| 711          | Architectural and engineering services and related technical consulting services | 79.4  | 79.4  | 79.3  | 79.3  | 79.4              |  |
| 712          | Technical testing and analysis services                                          | 97.5  | 97.5  | 97.5  | 97.5  | 97.5              |  |
| 71 (711_712) | Architectural and engineering services; technical testing and analysis services  | 85.0  | 85.0  | 85.0  | 85.0  | 85.0              |  |
| 7311         | Services provided by advertising agencies                                        | 127.8 | 120.1 | 120.1 | 119.5 | 121.9             |  |
| 7312         | Media representation services                                                    | 112.4 | 112.2 | 93.3  | 107.6 | 106.4             |  |
| 731          | Advertising services                                                             | 125.7 | 119.0 | 116.4 | 117.8 | 119.7             |  |
| 732          | Market research and public opinion polling services                              | 81.8  | 80.9  | 80.6  | 80.6  | 81.0              |  |
| 73 (731_732) | Advertising and market research services                                         | 123.2 | 116.9 | 114.4 | 115.7 | 117.6             |  |
| 78           | Employment services                                                              | 101.9 | 101.9 | 100.2 | 96.1  | 100.0             |  |
| 80           | Security and investigation services                                              | 99.8  | 105.3 | 106.2 | 106.2 | 104.4             |  |
| 812          | Cleaning services                                                                | 96.5  | 96.2  | 95.9  | 94.4  | 95.8              |  |

Table 3. Evolution of Producer Price Indices for Services, 2015 - 2017 (continued)

|              |                                                                                  | 2016  |       |       |       |                   |  |
|--------------|----------------------------------------------------------------------------------|-------|-------|-------|-------|-------------------|--|
| Code         | Services categories                                                              | Q1    | Q2    | Q3    | Q4    | Annual<br>Average |  |
| 494          | Freight transport services by road and removal services                          | 90.5  | 90.4  | 90.9  | 91.0  | 90.7              |  |
| 50 (501_502) | Sea and coastal passenger and freight water transport services                   | 138.6 | 148.7 | 159.8 | 150.5 | 149.4             |  |
| 51           | Air transport services                                                           | 77.6  | 86.5  | 100.9 | 86.2  | 87.8              |  |
| 5210         | Warehousing and storage services                                                 | 92.1  | 92.1  | 92.1  | 93.3  | 92.4              |  |
| 5224         | Cargo handling services                                                          | 105.2 | 105.2 | 105.2 | 105.2 | 105.2             |  |
| 53           | Postal and courier services                                                      | 109.5 | 109.5 | 109.6 | 109.6 | 109.6             |  |
| 531          | Postal services under universal service obligation                               | 117.2 | 117.2 | 117.2 | 117.2 | 117.2             |  |
| 532          | Other postal and courier services                                                | 98.9  | 98.9  | 99.2  | 99.3  | 99.1              |  |
| 61           | Telecommunications services                                                      | 104.7 | 105.3 | 117.2 | 125.2 | 113.1             |  |
| 62           | Information technology services                                                  | 84.2  | 84.2  | 84.4  | 84.4  | 84.3              |  |
| 63           | Information services                                                             | 89.4  | 89.4  | 89.7  | 89.9  | 89.6              |  |
| 691          | Legal services                                                                   | 100.9 | 100.9 | 100.9 | 100.9 | 100.9             |  |
| 692          | Accounting, bookkeeping and auditing services; tax consulting services           | 96.2  | 95.1  | 95.0  | 94.9  | 95.3              |  |
| 69           | Legal and accounting services                                                    | 98.3  | 97.7  | 97.6  | 97.5  | 97.8              |  |
| 702          | Management consulting services                                                   | 102.8 | 98.2  | 99.0  | 98.6  | 99.7              |  |
| (69_702)     | Legal, accounting and management consultancy activities services                 | 100.1 | 97.9  | 98.2  | 98.0  | 98.5              |  |
| 711          | Architectural and engineering services and related technical consulting services | 79.3  | 78.7  | 78.7  | 78.7  | 78.9              |  |
| 712          | Technical testing and analysis services                                          | 97.4  | 97.4  | 97.4  | 97.4  | 97.4              |  |
| 71 (711_712) | Architectural and engineering services; technical testing and analysis services  | 84.9  | 84.5  | 84.5  | 84.5  | 84.6              |  |
| 7311         | Services provided by advertising agencies                                        | 120.9 | 120.5 | 120.5 | 120.5 | 120.6             |  |
| 7312         | Media representation services                                                    | 113.6 | 113.5 | 98.1  | 102.0 | 106.8             |  |
| 731          | Advertising services                                                             | 119.8 | 119.5 | 117.3 | 117.9 | 118.6             |  |
| 732          | Market research and public opinion polling services                              | 80.3  | 80.3  | 79.8  | 79.9  | 80.1              |  |
| 73 (731_732) | Advertising and market research services                                         | 117.6 | 117.3 | 115.2 | 115.8 | 116.5             |  |
| 78           | Employment services                                                              | 91.5  | 93.7  | 91.6  | 94.1  | 92.7              |  |
| 80           | Security and investigation services                                              | 106.2 | 106.2 | 106.2 | 107.5 | 106.5             |  |
| 812          | Cleaning services                                                                | 90.1  | 92.2  | 91.8  | 91.4  | 91.4              |  |

Table 3. Evolution of Producer Price Indices for Services, 2015 - 2017 (continued)

|              |                                                                                  | 2017  |       |       |       |                   |  |
|--------------|----------------------------------------------------------------------------------|-------|-------|-------|-------|-------------------|--|
| Code         | Services categories                                                              | Q1    | Q2    | Q3    | Q4    | Annual<br>Average |  |
| 494          | Freight transport services by road and removal services                          | 91.0  | 91.3  | 91.3  | 91.4  | 91.2              |  |
| 50 (501_502) | Sea and coastal passenger and freight water transport services                   | 139.7 | 149.3 | 159.5 | 149.3 | 149.4             |  |
| 51           | Air transport services                                                           | 76.6  | 97.0  | 110.9 | 85.8  | 92.6              |  |
| 5210         | Warehousing and storage services                                                 | 93.3  | 94.7  | 94.7  | 94.9  | 94.4              |  |
| 5224         | Cargo handling services                                                          | 105.1 | 105.4 | 105.5 | 105.4 | 105.4             |  |
| 53           | Postal and courier services                                                      | 109.8 | 106.1 | 107.9 | 108.0 | 107.9             |  |
| 531          | Postal services under universal service obligation                               | 117.2 | 110.7 | 113.9 | 113.9 | 113.9             |  |
| 532          | Other postal and courier services                                                | 99.6  | 99.8  | 99.6  | 100.0 | 99.8              |  |
| 61           | Telecommunications services                                                      | 125.8 | 128.5 | 128.9 | 136.4 | 129.9             |  |
| 62           | Information technology services                                                  | 84.5  | 85.0  | 85.0  | 85.0  | 84.9              |  |
| 63           | Information services                                                             | 88.2  | 88.2  | 88.5  | 88.5  | 88.3              |  |
| 691          | Legal services                                                                   | 100.9 | 100.9 | 100.9 | 100.9 | 100.9             |  |
| 692          | Accounting, bookkeeping and auditing services; tax consulting services           | 93.8  | 93.8  | 93.1  | 93.6  | 93.6              |  |
| 69           | Legal and accounting services                                                    | 96.9  | 96.9  | 96.5  | 96.8  | 96.8              |  |
| 702          | Management consulting services                                                   | 104.7 | 106.1 | 103.6 | 103.6 | 104.5             |  |
| (69_702)     | Legal, accounting and management consultancy activities services                 | 100.1 | 100.7 | 99.4  | 99.6  | 99.9              |  |
| 711          | Architectural and engineering services and related technical consulting services | 79.5  | 79.5  | 79.5  | 79.5  | 79.5              |  |
| 712          | Technical testing and analysis services                                          | 98.0  | 97.9  | 97.9  | 97.9  | 97.9              |  |
| 71 (711_712) | Architectural and engineering services; technical testing and analysis services  | 85.2  | 85.2  | 85.2  | 85.2  | 85.2              |  |
| 7311         | Services provided by advertising agencies                                        | 120.5 | 120.5 | 120.5 | 120.5 | 120.5             |  |
| 7312         | Media representation services                                                    | 105.4 | 105.7 | 99.5  | 101.0 | 102.9             |  |
| 731          | Advertising services                                                             | 118.3 | 118.4 | 117.5 | 117.7 | 118.0             |  |
| 732          | Market research and public opinion polling services                              | 80.0  | 80.1  | 80.7  | 79.7  | 80.1              |  |
| 73 (731_732) | Advertising and market research services                                         | 116.2 | 116.3 | 115.5 | 115.6 | 115.9             |  |
| 78           | Employment services                                                              | 91.2  | 92.0  | 92.0  | 92.0  | 91.8              |  |
| 80           | Security and investigation services                                              | 107.7 | 107.7 | 107.7 | 107.7 | 107.7             |  |
| 812          | Cleaning services                                                                | 91.0  | 91.1  | 90.8  | 90.5  | 90.9              |  |