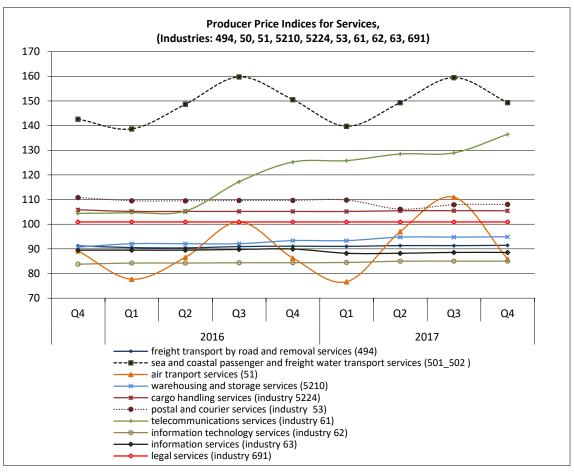

# Quarterly Evolution of Producer Price Indices for Services (2010=100.0)

Table 1. Annual rate of change of the Producer Price Indices for Services

|              | Services categories                                                              | 4 <sup>th</sup> quarter |       |       | Annual rates of change (%) |           |  |
|--------------|----------------------------------------------------------------------------------|-------------------------|-------|-------|----------------------------|-----------|--|
| Code         |                                                                                  | 2017                    | 2016  | 2015  | 2017/2016                  | 2016/2015 |  |
| 494          | Freight transport services by road and removal services                          | 91.4                    | 91.0  | 91.2  | 0.4                        | -0.1      |  |
| 50 (501_502) | Sea and coastal passenger and freight water transport services                   | 149.3                   | 150.5 | 142.6 | -0.8                       | 5.5       |  |
| 51           | Air transport services                                                           | 85.8                    | 86.2  | 89.1  | -0.5                       | -3.3      |  |
| 5210         | Warehousing and storage services                                                 | 94.9                    | 93.3  | 90.7  | 1.7                        | 2.9       |  |
| 5224         | Cargo handling services                                                          | 105.4                   | 105.2 | 105.8 | 0.3                        | -0.6      |  |
| 53           | Postal and courier services                                                      | 108.0                   | 109.6 | 110.8 | -1.5                       | -1.1      |  |
| 531          | Postal services under universal service obligation                               | 113.9                   | 117.2 | 117.2 | -2.8                       | 0.0       |  |
| 532          | Other postal and courier services                                                | 100.0                   | 99.3  | 102.1 | 0.7                        | -2.7      |  |
| 61           | Telecommunications services                                                      | 136.4                   | 125.2 | 104.4 | 9.0                        | 19.9      |  |
| 62           | Information technology services                                                  | 85.0                    | 84.4  | 83.8  | 0.8                        | 0.7       |  |
| 63           | Information services                                                             | 88.5                    | 89.9  | 89.4  | -1.6                       | 0.5       |  |
| 691          | Legal services                                                                   | 100.9                   | 100.9 | 100.9 | 0.0                        | 0.0       |  |
| 692          | Accounting, bookkeeping and auditing services; tax consulting services           | 93.6                    | 94.9  | 96.7  | -1.4                       | -1.9      |  |
| 69           | Legal and accounting services                                                    | 96.8                    | 97.5  | 98.6  | -0.7                       | -1.0      |  |
| 702          | Management consulting services                                                   | 103.6                   | 98.6  | 97.6  | 5.1                        | 1.1       |  |
| (69_702)     | Legal, accounting and management consultancy activities services                 | 99.6                    | 98.0  | 98.2  | 1.7                        | -0.2      |  |
| 711          | Architectural and engineering services and related technical consulting services | 79.5                    | 78.7  | 79.3  | 1.0                        | -0.8      |  |
| 712          | Technical testing and analysis services                                          | 97.9                    | 97.4  | 97.5  | 0.5                        | -0.1      |  |
| 71 (711_712) | Architectural and engineering services; technical testing and analysis services  | 85.2                    | 84.5  | 85.0  | 0.8                        | -0.5      |  |
| 7311         | Services provided by advertising agencies                                        | 120.5                   | 120.5 | 119.5 | 0.0                        | 0.8       |  |
| 7312         | Media representation services                                                    | 101.0                   | 102.0 | 107.6 | -0.9                       | -5.3      |  |
| 731          | Advertising services                                                             | 117.7                   | 117.9 | 117.8 | -0.1                       | 0.1       |  |
| 732          | Market research and public opinion polling services                              | 79.7                    | 79.9  | 80.6  | -0.4                       | -0.8      |  |
| 73 (731_732) | Advertising and market research services                                         | 115.6                   | 115.8 | 115.7 | -0.1                       | 0.0       |  |
| 78           | Employment services                                                              | 92.0                    | 94.1  | 96.1  | -2.3                       | -2.0      |  |
| 80           | Security and investigation services                                              | 107.7                   | 107.5 | 106.2 | 0.2                        | 1.2       |  |
| 812          | Cleaning services                                                                | 90.5                    | 91.4  | 94.4  | -1.0                       | -3.2      |  |

Table 3. Evolution of Producer Price Indices for Services, 2015 - 2017

|              | Services categories                                                              | 2015  |       |       |       |                   |  |
|--------------|----------------------------------------------------------------------------------|-------|-------|-------|-------|-------------------|--|
| Code         |                                                                                  | Q1    | Q2    | Q3    | Q4    | Annual<br>Average |  |
| 494          | Freight transport services by road and removal services                          | 90.9  | 91.0  | 91.0  | 91.2  | 91.0              |  |
| 50 (501_502) | Sea and coastal passenger and freight water transport services                   | 133.8 | 142.6 | 152.4 | 142.6 | 142.8             |  |
| 51           | Air transport services                                                           | 83.4  | 96.7  | 107.9 | 89.1  | 94.3              |  |
| 5210         | Warehousing and storage services                                                 | 90.9  | 90.7  | 90.7  | 90.7  | 90.7              |  |
| 5224         | Cargo handling services                                                          | 105.2 | 105.2 | 105.2 | 105.8 | 105.4             |  |
| 53           | Postal and courier services                                                      | 111.0 | 111.0 | 111.0 | 110.8 | 111.0             |  |
| 531          | Postal services under universal service obligation                               | 117.2 | 117.2 | 117.2 | 117.2 | 117.2             |  |
| 532          | Other postal and courier services                                                | 102.5 | 102.4 | 102.5 | 102.1 | 102.4             |  |
| 61           | Telecommunications services                                                      | 101.2 | 101.6 | 104.0 | 104.4 | 102.8             |  |
| 62           | Information technology services                                                  | 83.8  | 83.8  | 83.8  | 83.8  | 83.8              |  |
| 63           | Information services                                                             | 93.9  | 93.9  | 89.4  | 89.4  | 91.7              |  |
| 691          | Legal services                                                                   | 100.9 | 100.9 | 100.9 | 100.9 | 100.9             |  |
| 692          | Accounting, bookkeeping and auditing services; tax consulting services           | 98.5  | 97.1  | 95.6  | 96.7  | 97.0              |  |
| 69           | Legal and accounting services                                                    | 99.5  | 98.8  | 98.0  | 98.6  | 98.7              |  |
| 702          | Management consulting services                                                   | 95.7  | 101.4 | 97.5  | 97.6  | 98.0              |  |
| (69_702)     | Legal, accounting and management consultancy activities services                 | 98.0  | 99.9  | 97.8  | 98.2  | 98.4              |  |
| 711          | Architectural and engineering services and related technical consulting services | 79.4  | 79.4  | 79.3  | 79.3  | 79.4              |  |
| 712          | Technical testing and analysis services                                          | 97.5  | 97.5  | 97.5  | 97.5  | 97.5              |  |
| 71 (711_712) | Architectural and engineering services; technical testing and analysis services  | 85.0  | 85.0  | 85.0  | 85.0  | 85.0              |  |
| 7311         | Services provided by advertising agencies                                        | 127.8 | 120.1 | 120.1 | 119.5 | 121.9             |  |
| 7312         | Media representation services                                                    | 112.4 | 112.2 | 93.3  | 107.6 | 106.4             |  |
| 731          | Advertising services                                                             | 125.7 | 119.0 | 116.4 | 117.8 | 119.7             |  |
| 732          | Market research and public opinion polling services                              | 81.8  | 80.9  | 80.6  | 80.6  | 81.0              |  |
| 73 (731_732) | Advertising and market research services                                         | 123.2 | 116.9 | 114.4 | 115.7 | 117.6             |  |
| 78           | Employment services                                                              | 101.9 | 101.9 | 100.2 | 96.1  | 100.0             |  |
| 80           | Security and investigation services                                              | 99.8  | 105.3 | 106.2 | 106.2 | 104.4             |  |
| 812          | Cleaning services                                                                | 96.5  | 96.2  | 95.9  | 94.4  | 95.8              |  |

Table 3. Evolution of Producer Price Indices for Services, 2015 - 2017 (continued)

|              |                                                                                  | 2016  |       |       |       |                   |  |
|--------------|----------------------------------------------------------------------------------|-------|-------|-------|-------|-------------------|--|
| Code         | Services categories                                                              | Q1    | Q2    | Q3    | Q4    | Annual<br>Average |  |
| 494          | Freight transport services by road and removal services                          | 90.5  | 90.4  | 90.9  | 91.0  | 90.7              |  |
| 50 (501_502) | Sea and coastal passenger and freight water transport services                   | 138.6 | 148.7 | 159.8 | 150.5 | 149.4             |  |
| 51           | Air transport services                                                           | 77.6  | 86.5  | 100.9 | 86.2  | 87.8              |  |
| 5210         | Warehousing and storage services                                                 | 92.1  | 92.1  | 92.1  | 93.3  | 92.4              |  |
| 5224         | Cargo handling services                                                          | 105.2 | 105.2 | 105.2 | 105.2 | 105.2             |  |
| 53           | Postal and courier services                                                      | 109.5 | 109.5 | 109.6 | 109.6 | 109.6             |  |
| 531          | Postal services under universal service obligation                               | 117.2 | 117.2 | 117.2 | 117.2 | 117.2             |  |
| 532          | Other postal and courier services                                                | 98.9  | 98.9  | 99.2  | 99.3  | 99.1              |  |
| 61           | Telecommunications services                                                      | 104.7 | 105.3 | 117.2 | 125.2 | 113.1             |  |
| 62           | Information technology services                                                  | 84.2  | 84.2  | 84.4  | 84.4  | 84.3              |  |
| 63           | Information services                                                             | 89.4  | 89.4  | 89.7  | 89.9  | 89.6              |  |
| 691          | Legal services                                                                   | 100.9 | 100.9 | 100.9 | 100.9 | 100.9             |  |
| 692          | Accounting, bookkeeping and auditing services; tax consulting services           | 96.2  | 95.1  | 95.0  | 94.9  | 95.3              |  |
| 69           | Legal and accounting services                                                    | 98.3  | 97.7  | 97.6  | 97.5  | 97.8              |  |
| 702          | Management consulting services                                                   | 102.8 | 98.2  | 99.0  | 98.6  | 99.7              |  |
| (69_702)     | Legal, accounting and management consultancy activities services                 | 100.1 | 97.9  | 98.2  | 98.0  | 98.5              |  |
| 711          | Architectural and engineering services and related technical consulting services | 79.3  | 78.7  | 78.7  | 78.7  | 78.9              |  |
| 712          | Technical testing and analysis services                                          | 97.4  | 97.4  | 97.4  | 97.4  | 97.4              |  |
| 71 (711_712) | Architectural and engineering services; technical testing and analysis services  | 84.9  | 84.5  | 84.5  | 84.5  | 84.6              |  |
| 7311         | Services provided by advertising agencies                                        | 120.9 | 120.5 | 120.5 | 120.5 | 120.6             |  |
| 7312         | Media representation services                                                    | 113.6 | 113.5 | 98.1  | 102.0 | 106.8             |  |
| 731          | Advertising services                                                             | 119.8 | 119.5 | 117.3 | 117.9 | 118.6             |  |
| 732          | Market research and public opinion polling services                              | 80.3  | 80.3  | 79.8  | 79.9  | 80.1              |  |
| 73 (731_732) | Advertising and market research services                                         | 117.6 | 117.3 | 115.2 | 115.8 | 116.5             |  |
| 78           | Employment services                                                              | 91.5  | 93.7  | 91.6  | 94.1  | 92.7              |  |
| 80           | Security and investigation services                                              | 106.2 | 106.2 | 106.2 | 107.5 | 106.5             |  |
| 812          | Cleaning services                                                                | 90.1  | 92.2  | 91.8  | 91.4  | 91.4              |  |

Table 3. Evolution of Producer Price Indices for Services, 2015 - 2017 (continued)

|              |                                                                                  | 2017  |       |       |       |                   |  |
|--------------|----------------------------------------------------------------------------------|-------|-------|-------|-------|-------------------|--|
| Code         | Services categories                                                              | Q1    | Q2    | Q3    | Q4    | Annual<br>Average |  |
| 494          | Freight transport services by road and removal services                          | 91.0  | 91.3  | 91.3  | 91.4  | 91.2              |  |
| 50 (501_502) | Sea and coastal passenger and freight water transport services                   | 139.7 | 149.3 | 159.5 | 149.3 | 149.4             |  |
| 51           | Air transport services                                                           | 76.6  | 97.0  | 110.9 | 85.8  | 92.6              |  |
| 5210         | Warehousing and storage services                                                 | 93.3  | 94.7  | 94.7  | 94.9  | 94.4              |  |
| 5224         | Cargo handling services                                                          | 105.1 | 105.4 | 105.5 | 105.4 | 105.4             |  |
| 53           | Postal and courier services                                                      | 109.8 | 106.1 | 107.9 | 108.0 | 107.9             |  |
| 531          | Postal services under universal service obligation                               | 117.2 | 110.7 | 113.9 | 113.9 | 113.9             |  |
| 532          | Other postal and courier services                                                | 99.6  | 99.8  | 99.6  | 100.0 | 99.8              |  |
| 61           | Telecommunications services                                                      | 125.8 | 128.5 | 128.9 | 136.4 | 129.9             |  |
| 62           | Information technology services                                                  | 84.5  | 85.0  | 85.0  | 85.0  | 84.9              |  |
| 63           | Information services                                                             | 88.2  | 88.2  | 88.5  | 88.5  | 88.3              |  |
| 691          | Legal services                                                                   | 100.9 | 100.9 | 100.9 | 100.9 | 100.9             |  |
| 692          | Accounting, bookkeeping and auditing services; tax consulting services           | 93.8  | 93.8  | 93.1  | 93.6  | 93.6              |  |
| 69           | Legal and accounting services                                                    | 96.9  | 96.9  | 96.5  | 96.8  | 96.8              |  |
| 702          | Management consulting services                                                   | 104.7 | 106.1 | 103.6 | 103.6 | 104.5             |  |
| (69_702)     | Legal, accounting and management consultancy activities services                 | 100.1 | 100.7 | 99.4  | 99.6  | 99.9              |  |
| 711          | Architectural and engineering services and related technical consulting services | 79.5  | 79.5  | 79.5  | 79.5  | 79.5              |  |
| 712          | Technical testing and analysis services                                          | 98.0  | 97.9  | 97.9  | 97.9  | 97.9              |  |
| 71 (711_712) | Architectural and engineering services; technical testing and analysis services  | 85.2  | 85.2  | 85.2  | 85.2  | 85.2              |  |
| 7311         | Services provided by advertising agencies                                        | 120.5 | 120.5 | 120.5 | 120.5 | 120.5             |  |
| 7312         | Media representation services                                                    | 105.4 | 105.7 | 99.5  | 101.0 | 102.9             |  |
| 731          | Advertising services                                                             | 118.3 | 118.4 | 117.5 | 117.7 | 118.0             |  |
| 732          | Market research and public opinion polling services                              | 80.0  | 80.1  | 80.7  | 79.7  | 80.1              |  |
| 73 (731_732) | Advertising and market research services                                         | 116.2 | 116.3 | 115.5 | 115.6 | 115.9             |  |
| 78           | Employment services                                                              | 91.2  | 92.0  | 92.0  | 92.0  | 91.8              |  |
| 80           | Security and investigation services                                              | 107.7 | 107.7 | 107.7 | 107.7 | 107.7             |  |
| 812          | Cleaning services                                                                | 91.0  | 91.1  | 90.8  | 90.5  | 90.9              |  |