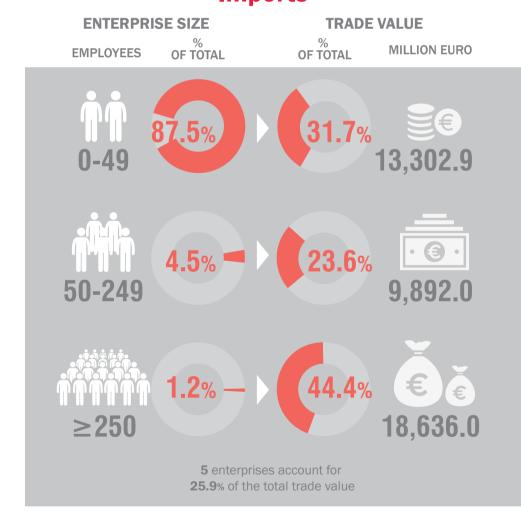

# INTERNATIONAL TRADE INGOODS BY ENTERPRISE CHARACTERISTICS 2015 Exports Enterprises 17,732 17,538 17,732 17,538

### International trade in goods by enterprise size and trade value

2014

## EXPORTS ENTERPRISE SIZE EMPLOYEES OF TOTAL OF TOTAL MILLION EURO 1.5% 1.5% 5 enterprises account for 25.9% of the total trade value TRADE VALUE COFTOTAL MILLION EURO 1.5% 7,096.0 5 enterprises account for 25.9% of the total trade value

2014

2015

**TRADE VALUE** 

**-5.1**%

## **Imports**

2015



## Imports - Exports by section of economic activity of the enterprise



Manufacturing
Electricity, gas, steam and air
conditioning supply
Water supply
Mining and quarrying



Wholesale and retail trade, repair of motor vehicles and motorcycles



Agriculture, forestry and fishing Construction
Other services