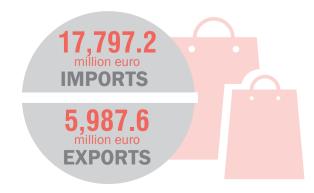

## Imports - Exports by section of economic activity of the enterprise

Manufacturing
Electricity, gas, steam and air
conditioning supply
Water supply
Mining and quarrying

Wholesale and retail trade, repair of motor vehicles and motorcycles