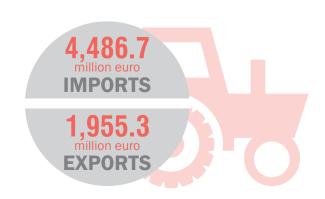

# INTERNATIONAL TRADE INGOODS BY ENTERPRISE CHARACTERISTICS 2015 Exports Enterprises 17,732 17,538 17,732 17,538

### International trade in goods by enterprise size and trade value

2014

## EXPORTS ENTERPRISE SIZE EMPLOYEES OF TOTAL OF TOTAL MILLION EURO 1.5% 1.5% 5 enterprises account for 25.9% of the total trade value TRADE VALUE COFTOTAL MILLION EURO 1.5% 7,096.0 5 enterprises account for 25.9% of the total trade value

2014

2015

**TRADE VALUE** 

**-5.1**%

## **Imports**

2015



## Imports - Exports by section of economic activity of the enterprise



Manufacturing
Electricity, gas, steam and air
conditioning supply
Water supply
Mining and quarrying



Wholesale and retail trade, repair of motor vehicles and motorcycles



Agriculture, forestry and fishing Construction
Other services