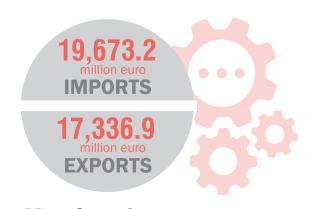

## Imports - Exports by section of economic activity of the enterprise

Manufacturing
Electricity, gas, steam and air
conditioning supply
Water supply
Mining and quarrying

Wholesale and retail trade, repair of motor vehicles and motorcycles