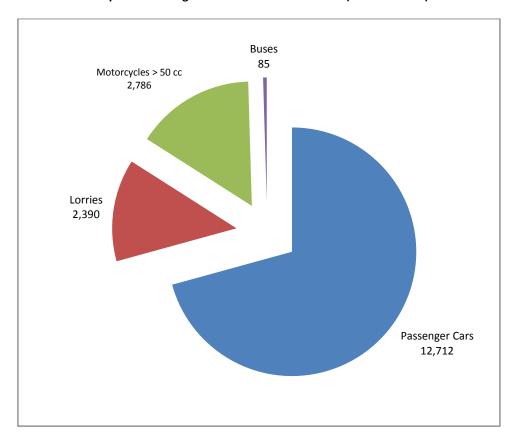

### **ISSUING OF MOTOR VEHICLE LICENSES: OCTOBER 2018**

The Hellenic Statistical Authority announces that in October 2018, 15,187 road motor cars (both new and used from abroad) were put into circulation for the first time, recording a 19.2% increase compared with the corresponding month of 2017 when the number of road motor cars was 12,737. In October 2017, a 34.4% increase had been observed in comparison with the corresponding month of 2016 (Table 1, Graphs 1,2,3,5). A total number of 7,754 new cars were put into circulation in October 2018 compared with 6,890 in October 2017, recording a 12.5% increase.

The new motorcycles (over 50cc) that were put into circulation for the first time in October 2018 amounted to 2,786, against 2,356 in 2017, thus recording a 18.3% increase. In October 2017, a 17.8% decrease had been observed in comparison with the corresponding month of 2016 (Table 1, Graph 4). Out of the above motorcycles 2,499 were new, while the corresponding figure in October 2017 was 2.088, recording a 19.7% increase.