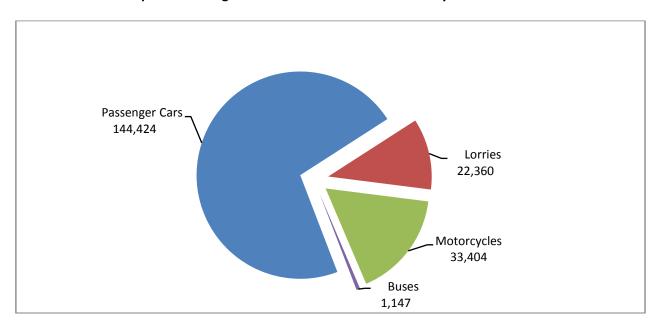

During the period January - October 2018, 167,931 road motor cars (both new and used from abroad) were put into circulation for the first time, representing an increase of 24.7% compared to the corresponding period of 2017 when the number of road motor cars was 134,641. During the period January - October 2017 an increase of 21.5% had been observed in comparison with the corresponding period of 2016 (Table 3, Graphs 6,7). Out of the above number of road motor cars that were put into circulation, from January to October 2018, 97,254 were new, while the corresponding number during the respective period of 2017 was 82,198, recording an increase of 18.3%.

During the period January - October 2018 the circulation of new motorcycles (over 50cc) amounted to 33,404 against 27,478 in 2017, thus representing a 21.6% increase. A decrease of 21.9% had been observed during the period January - October 2017 in comparison with the corresponding period of 2016 (Table 3, Graphs 6,7). A total number of 30,296 new motorcycles were put into circulation, from January to October 2018, compared with 24,915 during the corresponding period of 2017, recording a 21.6% increase.