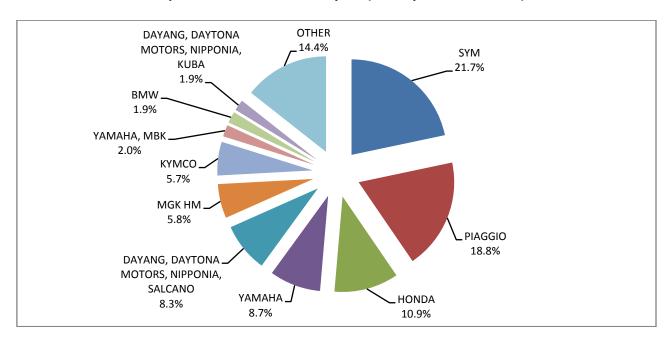

Graph 6. New Motor Vehicles Circulation Licenses: January 2016 - October 2018

Graph 7. New Registrations of Motor Vehicles January - October 2018

Table 4
Sales of new and used passenger cars by make: October 2018 and January - October 2018