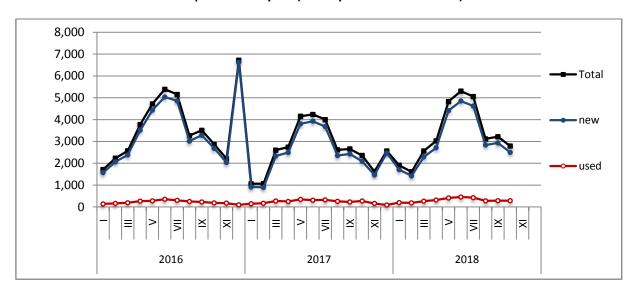

Graph 1: Passenger Cars (January 2016 - October 2018)

Graph 2: Lorries ( January 2016 - October 2018)

Graph 3: Buses (January 2016 - October 2018)

Graph 4: Motorcycles (January 2016 - October 2018)

Graph 5: New Registrations of Motor Vehicles (October 2018)

### **ISSUING OF MOTOR VEHICLE LICENSES: OCTOBER 2018**

The Hellenic Statistical Authority announces that in October 2018, 15,187 road motor cars (both new and used from abroad) were put into circulation for the first time, recording a 19.2% increase compared with the corresponding month of 2017 when the number of road motor cars was 12,737. In October 2017, a 34.4% increase had been observed in comparison with the corresponding month of 2016 (Table 1, Graphs 1,2,3,5). A total number of 7,754 new cars were put into circulation in October 2018 compared with 6,890 in October 2017, recording a 12.5% increase.

The new motorcycles (over 50cc) that were put into circulation for the first time in October 2018 amounted to 2,786, against 2,356 in 2017, thus recording a 18.3% increase. In October 2017, a 17.8% decrease had been observed in comparison with the corresponding month of 2016 (Table 1, Graph 4). Out of the above motorcycles 2,499 were new, while the corresponding figure in October 2017 was 2.088, recording a 19.7% increase.