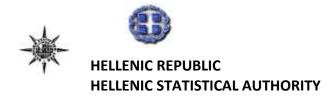

### **ISSUING OF MOTOR VEHICLE LICENSES: OCTOBER 2018**

The Hellenic Statistical Authority announces that in October 2018, 15,187 road motor cars (both new and used from abroad) were put into circulation for the first time, recording a 19.2% increase compared with the corresponding month of 2017 when the number of road motor cars was 12,737. In October 2017, a 34.4% increase had been observed in comparison with the corresponding month of 2016 (Table 1, Graphs 1,2,3,5). A total number of 7,754 new cars were put into circulation in October 2018 compared with 6,890 in October 2017, recording a 12.5% increase.

Graph 1: Passenger Cars (January 2016 - October 2018)

Graph 2: Lorries ( January 2016 - October 2018)

Graph 3: Buses (January 2016 - October 2018)

Graph 4: Motorcycles (January 2016 - October 2018)

Graph 5: New Registrations of Motor Vehicles (October 2018)