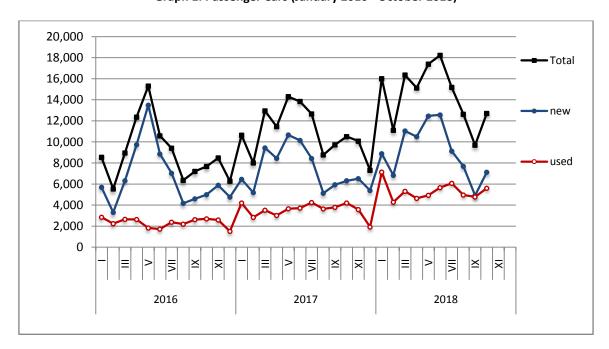

Graph 1: Passenger Cars (January 2016 - October 2018)

Graph 2: Lorries ( January 2016 - October 2018)

Graph 3: Buses (January 2016 - October 2018)

Graph 4: Motorcycles (January 2016 - October 2018)

Graph 5: New Registrations of Motor Vehicles (October 2018)