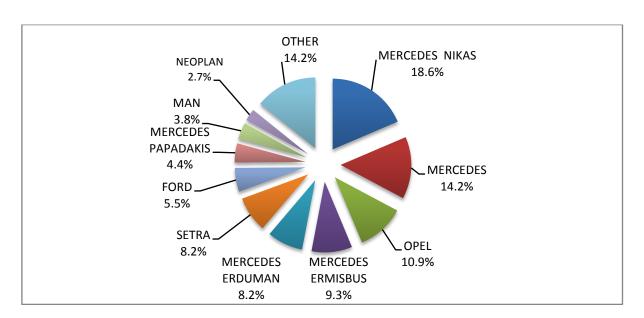

Graph 6. New Motor Vehicles Circulation Licenses: January 2016 - October 2018

Graph 7. New Registrations of Motor Vehicles January - October 2018

Table 4
Sales of new and used passenger cars by make: October 2018 and January - October 2018