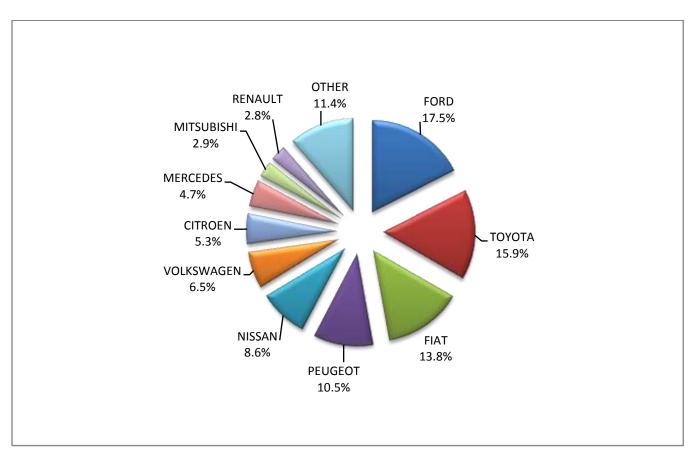

Graph 6. New Motor Vehicles Circulation Licenses: January 2016 - October 2018

Graph 7. New Registrations of Motor Vehicles January - October 2018

Table 4
Sales of new and used passenger cars by make: October 2018 and January - October 2018