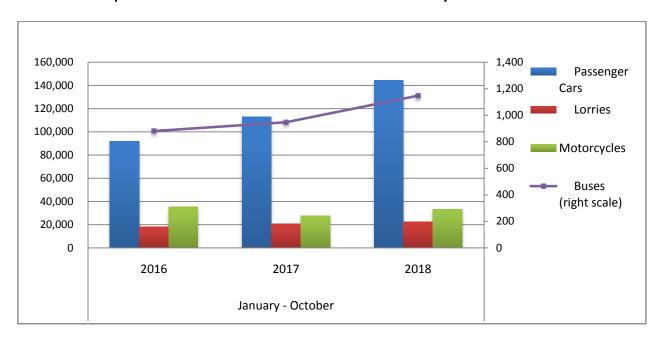

During the period January - October 2018, 167,931 road motor cars (both new and used from abroad) were put into circulation for the first time, representing an increase of 24.7% compared to the corresponding period of 2017 when the number of road motor cars was 134,641. During the period January - October 2017 an increase of 21.5% had been observed in comparison with the corresponding period of 2016 (Table 3, Graphs 6,7). Out of the above number of road motor cars that were put into circulation, from January to October 2018, 97,254 were new, while the corresponding number during the respective period of 2017 was 82,198, recording an increase of 18.3%.

During the period January - October 2018 the circulation of new motorcycles (over 50cc) amounted to 33,404 against 27,478 in 2017, thus representing a 21.6% increase. A decrease of 21.9% had been observed during the period January - October 2017 in comparison with the corresponding period of 2016 (Table 3, Graphs 6,7). A total number of 30,296 new motorcycles were put into circulation, from January to October 2018, compared with 24,915 during the corresponding period of 2017, recording a 21.6% increase.

Graph 6. New Motor Vehicles Circulation Licenses: January 2016 - October 2018

Graph 7. New Registrations of Motor Vehicles January - October 2018

Table 4
Sales of new and used passenger cars by make: October 2018 and January - October 2018