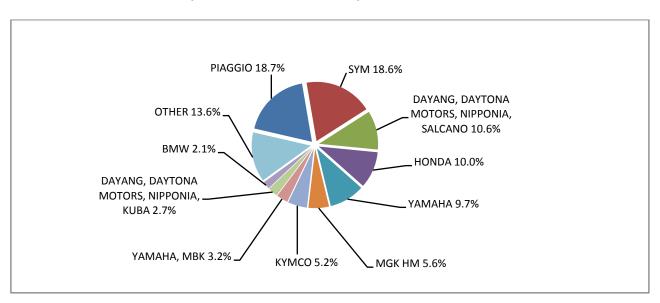

Graph 6. New Motor Vehicles Circulation Licenses: January 2016 - October 2018

Graph 7. New Registrations of Motor Vehicles January - October 2018

Table 4
Sales of new and used passenger cars by make: October 2018 and January - October 2018