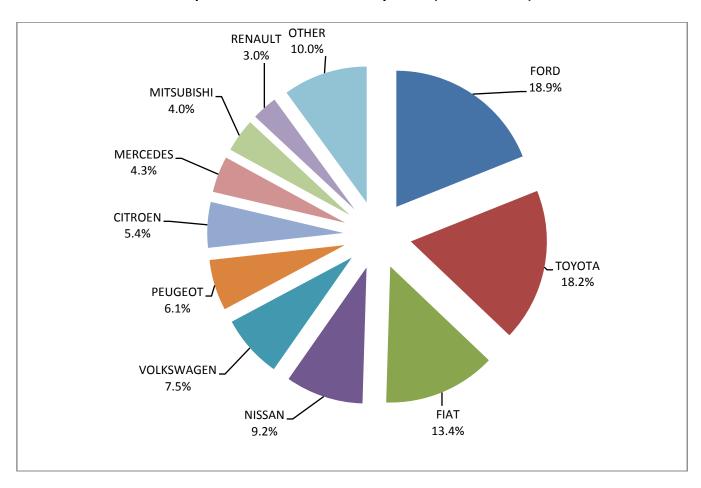

Graph 1: Passenger Cars (January 2016 - October 2018)

Graph 2: Lorries ( January 2016 - October 2018)

Graph 3: Buses (January 2016 - October 2018)

Graph 4: Motorcycles (January 2016 - October 2018)

Graph 5: New Registrations of Motor Vehicles (October 2018)