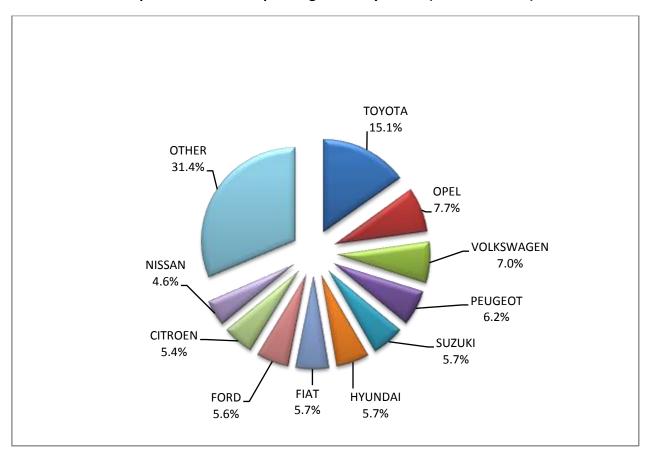

Graph 1: Passenger Cars (January 2016 - October 2018)

Graph 2: Lorries ( January 2016 - October 2018)

Graph 3: Buses (January 2016 - October 2018)

Graph 4: Motorcycles (January 2016 - October 2018)

Graph 5: New Registrations of Motor Vehicles (October 2018)