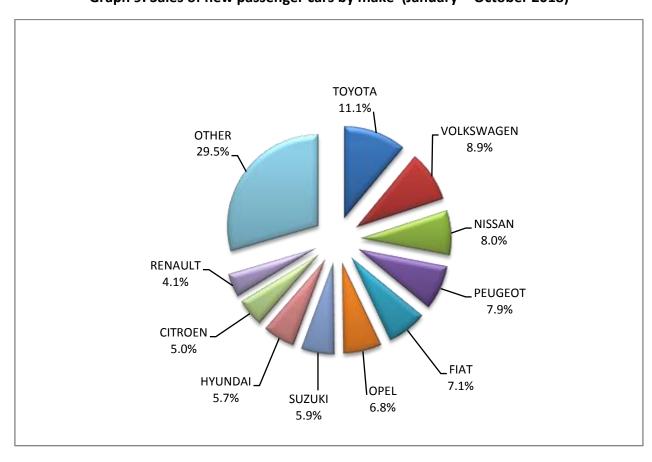

Graph 6. New Motor Vehicles Circulation Licenses: January 2016 - October 2018

Graph 7. New Registrations of Motor Vehicles January - October 2018

Table 4
Sales of new and used passenger cars by make: October 2018 and January - October 2018