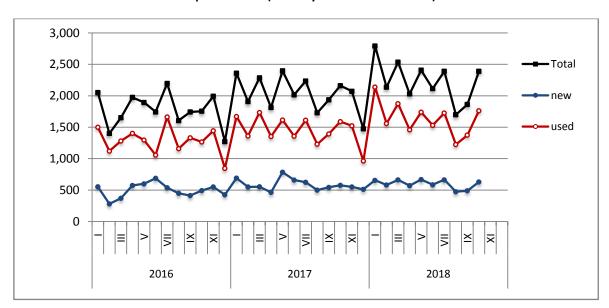

Graph 1: Passenger Cars (January 2016 - October 2018)

Graph 2: Lorries ( January 2016 - October 2018)

Graph 3: Buses (January 2016 - October 2018)

Graph 4: Motorcycles (January 2016 - October 2018)

Graph 5: New Registrations of Motor Vehicles (October 2018)