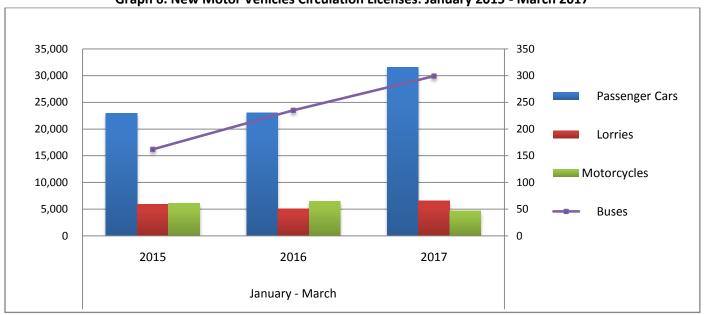

During the period January - March 2017, 38,452 road motor cars (both new and used from abroad) were put into circulation for the first time, representing a 35.6% increase compared to the corresponding period of 2016 when the number of road motor cars was 28,354. During the period January - March 2016 a decrease of 2.4% had been observed in comparison with the corresponding period of 2015 (Table3, Charts 6,7). Out of the above number of road motor cars that were put into circulation, from January to March 2017, 22,912 were new, while the corresponding number during the respective period of 2016 was 16,532, recording a 38.6% increase.

During the period January - March 2017 the circulation of new motorcycles (over 50cc) amounted to 4,729 against 6,512 in 2016, thus representing a 27.4% decrease. An increase of 6.4% had been observed during the period January - March 2016 in comparison with the corresponding period of 2015 (Table 3, Charts 6,7). A total number of 4,141 new motorcycles were put into circulation, from January to March 2017, compared with 6,019 during the corresponding period of 2016, recording a 31.2% decrease.