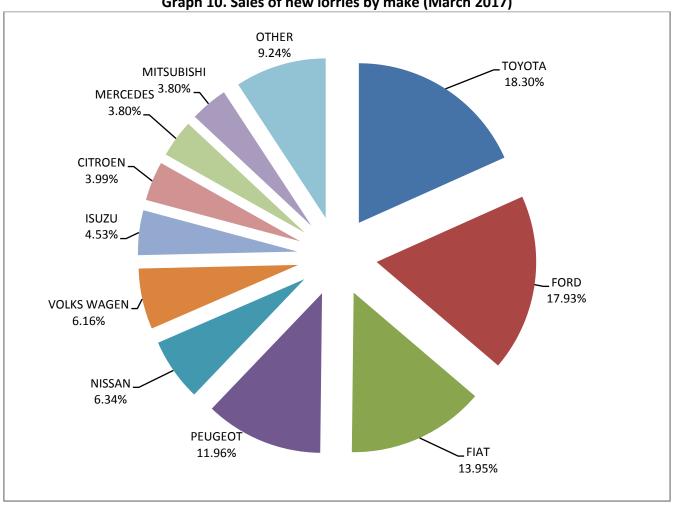

Graph 10. Sales of new lorries by make (March 2017)

Graph 11. Sales of new lorries by make (January - March 2017)

Table 6. Sales of new and used buses by make: March 2017 and January - March 2017

|                           | Buses |      |             |        |  |  |  |  |
|---------------------------|-------|------|-------------|--------|--|--|--|--|
| Make                      | M     | arch | January - N | ⁄larch |  |  |  |  |
|                           | new   | used | new         | used   |  |  |  |  |
| BOVA                      | -     | 4    | -           | 15     |  |  |  |  |
| EVOBUS                    | -     | 2    | -           | 3      |  |  |  |  |
| FORD                      | 2     | 4    | 5           | 6      |  |  |  |  |
| IRISBUS                   | -     | -    | -           | 3      |  |  |  |  |
| IRIZAR                    | -     | -    | 1           | -      |  |  |  |  |
| ISUZU                     | -     | -    | -           | 1      |  |  |  |  |
| ITALBUS                   | 1     | -    | 1           | -      |  |  |  |  |
| IVECO                     | -     | -    | 1           | -      |  |  |  |  |
| MAN                       | 1     | 5    | 1           | 22     |  |  |  |  |
| MAN/NEOPLAN               | -     | -    | 2           | -      |  |  |  |  |
| MERCEDES                  | 1     | 50   | 3           | 135    |  |  |  |  |
| MERCEDES ERMISBUS         | -     | -    | 5           | -      |  |  |  |  |
| MERCEDES CENTO BUS        | -     | -    | 1           | -      |  |  |  |  |
| MERCEDES ERDUMAN          | 1     | -    | 3           | -      |  |  |  |  |
| MERCEDES GIANNOPOYLOS S.A | -     | -    | 1           | -      |  |  |  |  |
| MERCEDES NIKAS            | 7     | -    | 8           | -      |  |  |  |  |
| MERCEDES PAPADAKIS        | 1     | -    | 6           | -      |  |  |  |  |
| NEOPLAN                   | -     | 2    | -           | 9      |  |  |  |  |
| OTOKAR                    | -     | -    | 2           | 1      |  |  |  |  |
| RENAULT                   | -     | 2    | -           | 4      |  |  |  |  |
| SCANIA                    | -     | 6    | -           | 10     |  |  |  |  |
| SCANIA HIGER              | -     | -    | 2           | -      |  |  |  |  |
| SETRA                     | 1     | 12   | 4           | 16     |  |  |  |  |
| TEMSA                     | 1     | 4    | 1           | 11     |  |  |  |  |
| VAN HOOL                  | -     | -    | -           | 2      |  |  |  |  |
| VOLKSWAGEN                | -     | 5    | -           | 8      |  |  |  |  |
| VOLVO                     | -     | 2    | -           | 4      |  |  |  |  |
| XIAMEN KING LONG          | -     | 1    | -           | 2      |  |  |  |  |
| TOTAL                     | 16    | 99   | 47          | 252    |  |  |  |  |