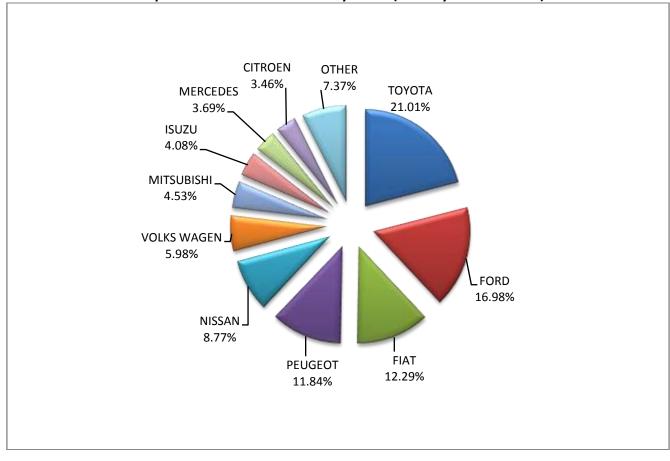

Graph 10. Sales of new lorries by make (March 2017)

Graph 11. Sales of new lorries by make (January - March 2017)

Table 6. Sales of new and used buses by make: March 2017 and January - March 2017

|                           | Buses |      |             |        |  |  |  |  |
|---------------------------|-------|------|-------------|--------|--|--|--|--|
| Make                      | M     | arch | January - N | ⁄larch |  |  |  |  |
|                           | new   | used | new         | used   |  |  |  |  |
| BOVA                      | -     | 4    | -           | 15     |  |  |  |  |
| EVOBUS                    | -     | 2    | -           | 3      |  |  |  |  |
| FORD                      | 2     | 4    | 5           | 6      |  |  |  |  |
| IRISBUS                   | -     | -    | -           | 3      |  |  |  |  |
| IRIZAR                    | -     | -    | 1           | -      |  |  |  |  |
| ISUZU                     | -     | -    | -           | 1      |  |  |  |  |
| ITALBUS                   | 1     | -    | 1           | -      |  |  |  |  |
| IVECO                     | -     | -    | 1           | -      |  |  |  |  |
| MAN                       | 1     | 5    | 1           | 22     |  |  |  |  |
| MAN/NEOPLAN               | -     | -    | 2           | -      |  |  |  |  |
| MERCEDES                  | 1     | 50   | 3           | 135    |  |  |  |  |
| MERCEDES ERMISBUS         | -     | -    | 5           | -      |  |  |  |  |
| MERCEDES CENTO BUS        | -     | -    | 1           | -      |  |  |  |  |
| MERCEDES ERDUMAN          | 1     | -    | 3           | -      |  |  |  |  |
| MERCEDES GIANNOPOYLOS S.A | -     | -    | 1           | -      |  |  |  |  |
| MERCEDES NIKAS            | 7     | -    | 8           | -      |  |  |  |  |
| MERCEDES PAPADAKIS        | 1     | -    | 6           | -      |  |  |  |  |
| NEOPLAN                   | -     | 2    | -           | 9      |  |  |  |  |
| OTOKAR                    | -     | -    | 2           | 1      |  |  |  |  |
| RENAULT                   | -     | 2    | -           | 4      |  |  |  |  |
| SCANIA                    | -     | 6    | -           | 10     |  |  |  |  |
| SCANIA HIGER              | -     | -    | 2           | -      |  |  |  |  |
| SETRA                     | 1     | 12   | 4           | 16     |  |  |  |  |
| TEMSA                     | 1     | 4    | 1           | 11     |  |  |  |  |
| VAN HOOL                  | -     | -    | -           | 2      |  |  |  |  |
| VOLKSWAGEN                | -     | 5    | -           | 8      |  |  |  |  |
| VOLVO                     | -     | 2    | -           | 4      |  |  |  |  |
| XIAMEN KING LONG          | -     | 1    | -           | 2      |  |  |  |  |
| TOTAL                     | 16    | 99   | 47          | 252    |  |  |  |  |