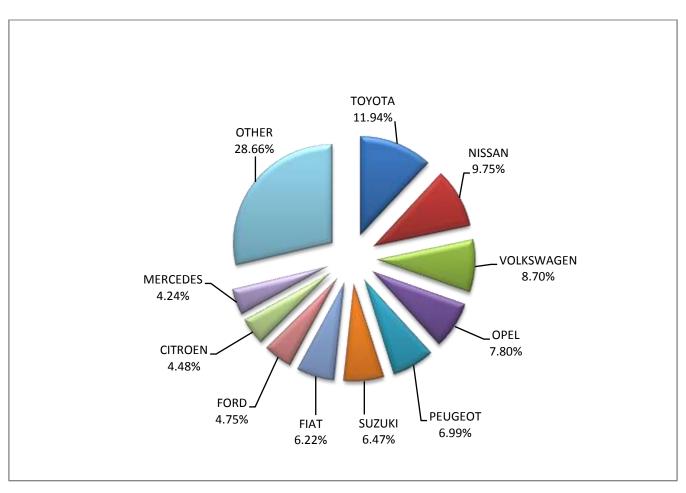

Graph 8. Sales of new passenger cars by make (March 2017)

Graph 9. Sales of new passenger cars by make (January - March 2017)

Table 5
Sales of new and used lorries by make: March 2017 and January - March 2017