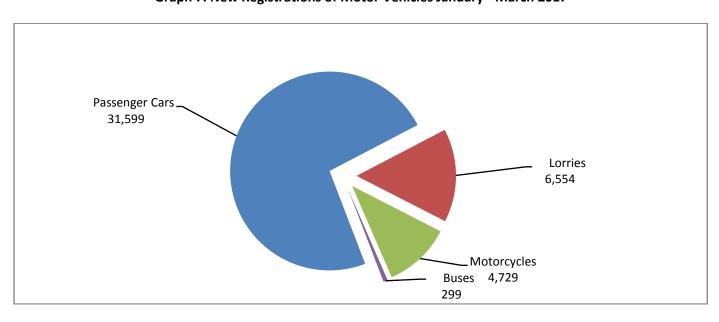

During the period January - March 2017, 38,452 road motor cars (both new and used from abroad) were put into circulation for the first time, representing a 35.6% increase compared to the corresponding period of 2016 when the number of road motor cars was 28,354. During the period January - March 2016 a decrease of 2.4% had been observed in comparison with the corresponding period of 2015 (Table3, Charts 6,7). Out of the above number of road motor cars that were put into circulation, from January to March 2017, 22,912 were new, while the corresponding number during the respective period of 2016 was 16,532, recording a 38.6% increase.

During the period January - March 2017 the circulation of new motorcycles (over 50cc) amounted to 4,729 against 6,512 in 2016, thus representing a 27.4% decrease. An increase of 6.4% had been observed during the period January - March 2016 in comparison with the corresponding period of 2015 (Table 3, Charts 6,7). A total number of 4,141 new motorcycles were put into circulation, from January to March 2017, compared with 6,019 during the corresponding period of 2016, recording a 31.2% decrease.