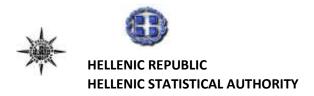

## **PRESS RELEASE**

**ISSUING OF MOTOR VEHICLE LICENSES: MARCH 2017** 

The Hellenic Statistical Authority announces that in March 2017, 15,350 road motor cars (both new and used from abroad) were put into circulation for the first time, recording a 43.5% increase compared with the corresponding month of 2016 when the number of road motor cars was 10,699. In March 2016, a 3.4% increase had been observed in comparison with the corresponding month of 2015 (Table1, Charts 1,2,3,5). A total number of 10,003 new cars were put into circulation in March 2017 compared with 6,689 in March 2016, recording a 49.5% increase.

During the period January - March 2017, 38,452 road motor cars (both new and used from abroad) were put into circulation for the first time, representing a 35.6% increase compared to the corresponding period of 2016 when the number of road motor cars was 28,354. During the period January - March 2016 a decrease of 2.4% had been observed in comparison with the corresponding period of 2015 (Table3, Charts 6,7). Out of the above number of road motor cars that were put into circulation, from January to March 2017, 22,912 were new, while the corresponding number during the respective period of 2016 was 16,532, recording a 38.6% increase.

Graph 1: Passenger Cars (January 2015 - March 2017)

Graph 2: Lorries (January 2015 - March 2017)

Graph 3: Buses (January 2015 - March 2017)

Graph 4: Motorcycles (January 2015 - March 2017)

Graph 5: New Registrations of Motor Vehicles (March 2017)