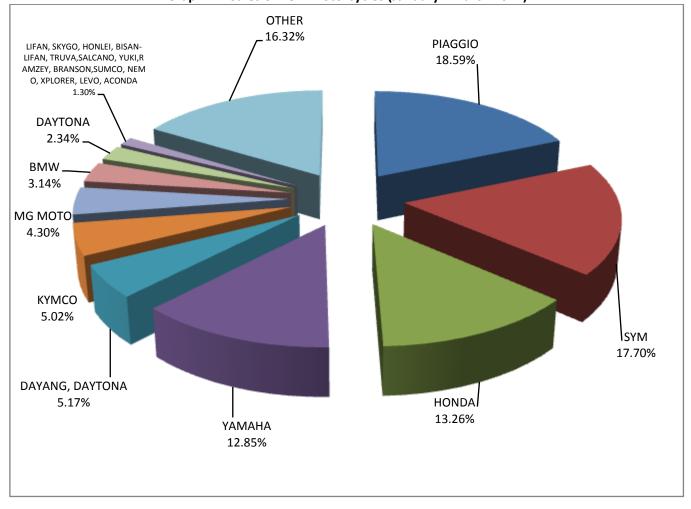

Table 7
Sales of new and used Motorcycles by Make or manufacturer: March and January - March 2017

| Sales of new and asea Motorcycles by Make of Manadactarer. Man                                                | Motorcycles |      |                 |      |  |  |  |
|---------------------------------------------------------------------------------------------------------------|-------------|------|-----------------|------|--|--|--|
| Make                                                                                                          | Ma          |      | January - March |      |  |  |  |
|                                                                                                               | new         | used | new             | used |  |  |  |
| ADIVA                                                                                                         | -           | 1    | -               | 1    |  |  |  |
| AEON MOTOR                                                                                                    | 17          |      | 17              | 1    |  |  |  |
| APRILIA                                                                                                       | 15          | 14   | 26              | 25   |  |  |  |
| APRILIA, GILERA, PIAGGIO                                                                                      |             |      | 4               | 1    |  |  |  |
| ARCTIC CAT                                                                                                    | 1           | -    | 1               |      |  |  |  |
| BAJAJ                                                                                                         | 2           | _    | 2               |      |  |  |  |
| BAOTIAN, SUPERKING, WALTON, HONDA                                                                             | 1           | -    | 1               | _    |  |  |  |
| BASHAN                                                                                                        | 1           |      | 1               | _    |  |  |  |
| BASHAN, APACHI, ISILDAR APACHI, ISILDAR, APACHE, ADVENTUREMOTORS                                              | -           | -    | 19              | -    |  |  |  |
| BENELLI                                                                                                       | 1           | _    | 1               | _    |  |  |  |
| BETA                                                                                                          | 10          | -    | 12              | -    |  |  |  |
| BMW                                                                                                           | 60          | 7    | 130             | 21   |  |  |  |
| BOMBARDIER RECREATIONAL PRODUCTS ING (BRP)                                                                    | 2           | 1    | 9               | 3    |  |  |  |
| BRIXTON                                                                                                       | 2           | _    | 3               |      |  |  |  |
| BUELL                                                                                                         | _           | _    | 1               | _    |  |  |  |
| CFMOTO                                                                                                        | 20          | _    | 20              |      |  |  |  |
| CHONGQING LIFAN                                                                                               | -           | _    | 1               | _    |  |  |  |
| DAELIM                                                                                                        | 10          | _    | 17              | 3    |  |  |  |
| DAYANG, DAYTONA                                                                                               | 114         | -    | 214             | 1    |  |  |  |
| DAYANG, DAYTONA MOTORS, NIPPONIA, SALCANO                                                                     | 22          | _    | 22              |      |  |  |  |
| DAYTONA                                                                                                       | 47          | 1    | 97              | 1    |  |  |  |
| DERBI                                                                                                         | -           | _    | 1               |      |  |  |  |
| DUCATI                                                                                                        | 14          | 2    | 25              | 5    |  |  |  |
| EAGLE MOTORSPORTS                                                                                             | _           | -    | 1               |      |  |  |  |
| EUROMOTORS                                                                                                    | 1           | -    | 2               | -    |  |  |  |
| EVA, EMBUGGY, VINTAGE, EVANGEL                                                                                | 2           | _    | 2               |      |  |  |  |
| GAS GAS                                                                                                       | -           | 1    | -               | 1    |  |  |  |
| GOUPIL                                                                                                        | _           | _    | _               | 2    |  |  |  |
| HAOJIANG, SENKE, ZONTES, TAYO, YINGZHI, KIDEN, TANNY, ZHONGYU, RIPPER, FNX, RAFINZ, MONDIAL, FERRO, GB MOTORS | 5           | -    | 5               | -    |  |  |  |
| HARLEY DAVIDSON                                                                                               | 8           | 3    | 19              | 11   |  |  |  |
| HER CHEE, ADLY MOTO, RKS                                                                                      | -           | -    | 1               | -    |  |  |  |
| HM                                                                                                            | -           | 1    | -               | 1    |  |  |  |
| HONDA                                                                                                         | 284         | 39   | 549             | 109  |  |  |  |
| HUSABERG                                                                                                      | -           | 1    | -               | 1    |  |  |  |
| HUSQVARNA                                                                                                     | 2           | -    | 3               | 2    |  |  |  |
| HYOSUNG & S&T KANUNI                                                                                          | 1           | -    | 1               | -    |  |  |  |
| HYOSUNG MOTORS                                                                                                | -           | 1    | -               | 1    |  |  |  |
| INDIAN MOTORCYC                                                                                               | 2           | -    | 3               | -    |  |  |  |
| JIAJUE,JINDING,LANYING,DHS,MIROMOTO,ALPHAMOTO,SPRINT,QLINK,MAXON,Ric<br>h motors,EUROCKA(CKA),PEDA            | 4           | -    | 5               | -    |  |  |  |
| JIALING, MOTORAN, TRAXX, SPADA, SKYWING, SPD, ASUS, RACING                                                    | 7           |      | 13              | -    |  |  |  |
| JIANSHE                                                                                                       | 7           | -    | 11              | -    |  |  |  |
|                                                                                                               |             |      |                 |      |  |  |  |

## Table 7 (cont.) Sales of new and used Motorcycles by Make or manufacturer: March and January - March 2017

|                                                                                                              | Motorcycles |      |        |           |  |  |  |
|--------------------------------------------------------------------------------------------------------------|-------------|------|--------|-----------|--|--|--|
| Make                                                                                                         | Ma          | rch  | Januar | y - March |  |  |  |
|                                                                                                              | new         | used | new    | used      |  |  |  |
| JIANSHE,GEMINI                                                                                               | 3           | -    | 4      | -         |  |  |  |
| JINLANG, ZIPP, HORS, IVA, Ariic, figuretta motorcycles fat boy, btc, agm, lintex, razory, romet, motors      | 5           | -    | 9      | -         |  |  |  |
| JLAJI, HUATIAN, FEILING, TUTU, EPM, Mondid, KINGWAY, ROMET MOTORS                                            | 2           | 1    | 2      | 1         |  |  |  |
| JMQQ, QINGQI, PIONEER, SNOWOLF, POLESTAR, CLEVELAND CYCLEWERKS, SINNIS, SOMOTO, SKYTEAM                      | -           | -    | 1      | -         |  |  |  |
| JMSTAR, SHENKE, HUIBANG, JONWAY, MOTORAN, MINELLI, LAPO MOTORS                                               | -           | -    | 1      | -         |  |  |  |
| KAWASAKI                                                                                                     | 25          | 5    | 47     | 15        |  |  |  |
| KL                                                                                                           | 3           | -    | 13     | -         |  |  |  |
| KTM                                                                                                          | 28          | 1    | 52     | 5         |  |  |  |
| KWANG YANG                                                                                                   | -           | 1    | -      | 5         |  |  |  |
| КҮМСО                                                                                                        | 129         | 28   | 208    | 60        |  |  |  |
| LIFAN, SKYGO, HONLEI, BISAN-LIFAN, TRUVA, SALCANO, YUKI, RAMZEY, BRANSON, SUMCO, NEMO, XPLORER, LEVO, ACONDA | 32          | -    | 54     | 1         |  |  |  |
| LINHAI, KUBA, ONLINE, LHY                                                                                    | 13          | -    | 13     | -         |  |  |  |
| LML                                                                                                          | 6           | 1    | 7      | 1         |  |  |  |
| LONCIN,KINLON,LONGTING,KUBA,YUKI,MONDIAL,STMAX,KANUNI,MOTORAN,ASYA,<br>QUSWA,PUMAREX,RALLY USA,MOD,CCM       | 2           | -    | 3      | -         |  |  |  |
| MALAGUTI                                                                                                     | -           | -    | -      | 1         |  |  |  |
| MBK                                                                                                          | -           | 2    | -      | 2         |  |  |  |
| MG MOTO                                                                                                      | 95          | -    | 178    | 1         |  |  |  |
| MINSK, ZONGSHEN, IRIBIS, MONDIAL, LEXMOTO, JUNAK, HONLEY, OVERBIKES                                          | -           | -    | 1      | -         |  |  |  |
| MODENAS                                                                                                      | 8           | -    | 18     | -         |  |  |  |
| MONDIAL                                                                                                      | -           | -    | 1      | -         |  |  |  |
| MOTO GUZZI                                                                                                   | 3           | -    | 6      | -         |  |  |  |
| MOTO S.P.A                                                                                                   | 1           | -    | 2      | -         |  |  |  |
| MV AGUSTA                                                                                                    | -           | -    | 1      | -         |  |  |  |
| MZ MOTORRAD                                                                                                  | -           | -    | -      | 1         |  |  |  |
| NACIONAL MOTOR                                                                                               | -           | -    | -      | 1         |  |  |  |
| NIPPONIA                                                                                                     | -           | -    | 2      | -         |  |  |  |
| PEUGEOT                                                                                                      | 33          | 1    | 44     | 3         |  |  |  |
| PGO                                                                                                          | 1           | -    | 1      | -         |  |  |  |
| PIAGGIO                                                                                                      | 367         | 44   | 770    | 83        |  |  |  |
| PIONEER, LEXMOTO, PULSE, BULLIT, OMAKS, JHC, ASYA, MONDIAL, KUBA,ACE                                         | -           | -    | 1      | -         |  |  |  |
| POLARIS                                                                                                      | 1           | -    | 3      | 1         |  |  |  |
| QINGQI, PIONEER, KENROD, PEUGEOT                                                                             | -           | -    | -      | 1         |  |  |  |
| QINGQI,PIONEER,i-moto,SUPERBYKE,KENROD, QLINK,YUKI,SACHS-Bikes,Daytona                                       | 2           | -    | 3      | -         |  |  |  |
| QJ, QJIANG, KEEWAY, LEONE, KUBA, RKS, GENERIC, EXPLORER, RIDE, VENGO                                         | 19          | -    | 32     | -         |  |  |  |
| QUADRO                                                                                                       | 1           | -    | 1      | -         |  |  |  |
| RIYA, HONLING, YAMAKOYO, TIANYING, GOES, SANYOU, BM, FUN BIKE, WOTTA                                         | 3           | -    | 6      | -         |  |  |  |
| SHANYANG                                                                                                     | -           | -    | 1      | -         |  |  |  |
|                                                                                                              | ı           |      |        |           |  |  |  |

Table 7 (cont.)
Sales of new and used Motorcycles by Make or manufacturer: March and January - March 2017

|                                                                                                                  |       | Moto | orcycles |           |
|------------------------------------------------------------------------------------------------------------------|-------|------|----------|-----------|
| Make                                                                                                             | Ma    | rch  | Januar   | y - March |
|                                                                                                                  | new   | used | new      | used      |
| SHINERAY                                                                                                         | 3     | -    | 7        | -         |
| SKYTEAM, SACIN, METALCO, SOKUDO, BAZUKA, MINICO, MOTOS BORDOY, SUMCO, MOTOSBASI, CSR                             | 6     | -    | 9        | -         |
| SUZUKI                                                                                                           | 22    | 15   | 36       | 32        |
| SWM                                                                                                              | 1     | 1    | 1        | ı         |
| SYM                                                                                                              | 489   | 16   | 733      | 31        |
| TANGJUNOULING, SEEES, SIMPLECITYS SRL, MMSS.A., NOUNElectric, VROMOS KIWI, Imporvia, Lda, BOX-E,ELECTA           | 1     | -    | 1        | -         |
| TGB                                                                                                              | 3     | -    | 3        | 2         |
| TIANMA, FASPIDER, GARELLI                                                                                        | -     | -    | 1        | 1         |
| TIANYING, RIYA, QISHENG, YAMAKOYO, HONGLING, ZIPP, TOROS, ROMET, ROMET MOTORS, ROUTER, VENTO, ASYA, BENYCO, BARA | 2     | -    | 4        | -         |
| TM RACING                                                                                                        | 1     | -    | 1        | 1         |
| TRIUMPH                                                                                                          | 16    | 2    | 32       | 3         |
| WANGYE, SANBEN, UM, MONDIAL, KENOS, SUPERBYKE, IRBIS, MDC, MISTRAL, STREET ELEGANCE                              | 11    | -    | 19       | -         |
| XGJAO, YUAN , SKYJET, KAISAR                                                                                     | 11    | -    | 15       | -         |
| XINYANG                                                                                                          | 1     | -    | 2        | •         |
| YAMAHA                                                                                                           | 306   | 79   | 532      | 146       |
| YIBEN, MEIDUO, VONROAD, WUBEN, NIM                                                                               | -     | -    | 1        | -         |
| YINXIANG, KENBO, VENOM, CHEETA, ZIPP, NEMO, FEKON, ANATOLIA, CANBO                                               | 4     | 1    | 7        | 1         |
| ZHONGNENG, ZNEN, DADO, DIRECT BIKES, GOWINN, VIVACOX, NECO, AGM, LEE, ASYA                                       | 6     | -    | 8        | -         |
| ZONGSHEN, ZIPSTAR, ZEALSUN, KENTO                                                                                | 1     | -    | 2        | -         |
| ZXMCO, ZHONGXING, BEWHEEL, TURBHO, RAZZO, MOTORAN, RABBIT MOTORS                                                 | 3     | -    | 3        | -         |
| TOTAL                                                                                                            | 2,331 | 269  | 4,141    | 588       |