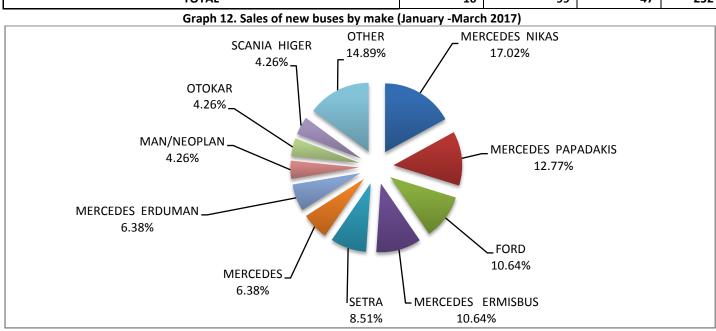

Graph 10. Sales of new lorries by make (March 2017)

Graph 11. Sales of new lorries by make (January - March 2017)

Table 6. Sales of new and used buses by make: March 2017 and January - March 2017

|                           | Buses |      |             |        |  |  |  |  |
|---------------------------|-------|------|-------------|--------|--|--|--|--|
| Make                      | M     | arch | January - N | ⁄larch |  |  |  |  |
|                           | new   | used | new         | used   |  |  |  |  |
| BOVA                      | -     | 4    | -           | 15     |  |  |  |  |
| EVOBUS                    | -     | 2    | -           | 3      |  |  |  |  |
| FORD                      | 2     | 4    | 5           | 6      |  |  |  |  |
| IRISBUS                   | -     | -    | -           | 3      |  |  |  |  |
| IRIZAR                    | -     | -    | 1           | -      |  |  |  |  |
| ISUZU                     | -     | -    | -           | 1      |  |  |  |  |
| ITALBUS                   | 1     | -    | 1           | -      |  |  |  |  |
| IVECO                     | -     | -    | 1           | -      |  |  |  |  |
| MAN                       | 1     | 5    | 1           | 22     |  |  |  |  |
| MAN/NEOPLAN               | -     | -    | 2           | -      |  |  |  |  |
| MERCEDES                  | 1     | 50   | 3           | 135    |  |  |  |  |
| MERCEDES ERMISBUS         | -     | -    | 5           | -      |  |  |  |  |
| MERCEDES CENTO BUS        | -     | -    | 1           | -      |  |  |  |  |
| MERCEDES ERDUMAN          | 1     | -    | 3           | -      |  |  |  |  |
| MERCEDES GIANNOPOYLOS S.A | -     | -    | 1           | -      |  |  |  |  |
| MERCEDES NIKAS            | 7     | -    | 8           | -      |  |  |  |  |
| MERCEDES PAPADAKIS        | 1     | -    | 6           | -      |  |  |  |  |
| NEOPLAN                   | -     | 2    | -           | 9      |  |  |  |  |
| OTOKAR                    | -     | -    | 2           | 1      |  |  |  |  |
| RENAULT                   | -     | 2    | -           | 4      |  |  |  |  |
| SCANIA                    | -     | 6    | -           | 10     |  |  |  |  |
| SCANIA HIGER              | -     | -    | 2           | -      |  |  |  |  |
| SETRA                     | 1     | 12   | 4           | 16     |  |  |  |  |
| TEMSA                     | 1     | 4    | 1           | 11     |  |  |  |  |
| VAN HOOL                  | -     | -    | -           | 2      |  |  |  |  |
| VOLKSWAGEN                | -     | 5    | -           | 8      |  |  |  |  |
| VOLVO                     | -     | 2    | -           | 4      |  |  |  |  |
| XIAMEN KING LONG          | -     | 1    | -           | 2      |  |  |  |  |
| TOTAL                     | 16    | 99   | 47          | 252    |  |  |  |  |