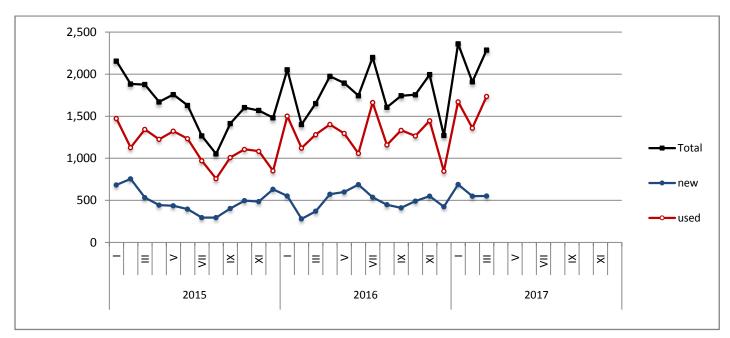

The new motorcycles (over 50cc) that were put into circulation for the first time in March 2017 amounted to 2,600, against 2,570 in 2016, thus recording a 1.2% increase. In March 2016, a 3.5% increase had been observed in comparison with the corresponding month of 2015 (Table 1, Chart 4). Out of the above motorcycles 2,331 were new, while the corresponding figure in March 2016 was 2,381, recording a 2.1% decrease.

During the period January - March 2017 the circulation of new motorcycles (over 50cc) amounted to 4,729 against 6,512 in 2016, thus representing a 27.4% decrease. An increase of 6.4% had been observed during the period January - March 2016 in comparison with the corresponding period of 2015 (Table 3, Charts 6,7). A total number of 4,141 new motorcycles were put into circulation, from January to March 2017, compared with 6,019 during the corresponding period of 2016, recording a 31.2% decrease.

Graph 1: Passenger Cars (January 2015 - March 2017)

Graph 2: Lorries (January 2015 - March 2017)

Graph 3: Buses (January 2015 - March 2017)

Graph 4: Motorcycles (January 2015 - March 2017)

Graph 5: New Registrations of Motor Vehicles (March 2017)