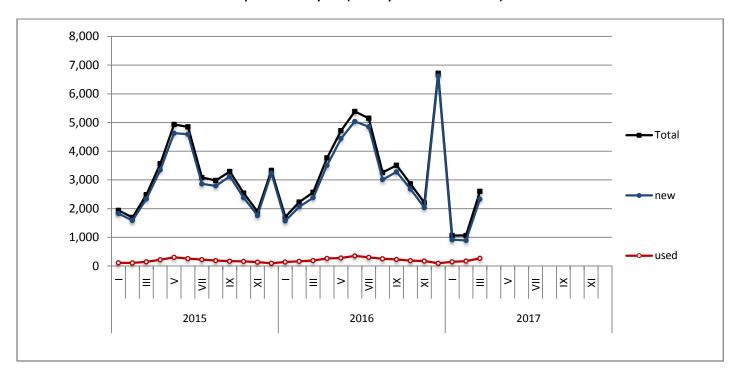

## **PRESS RELEASE**

**ISSUING OF MOTOR VEHICLE LICENSES: MARCH 2017** 

The Hellenic Statistical Authority announces that in March 2017, 15,350 road motor cars (both new and used from abroad) were put into circulation for the first time, recording a 43.5% increase compared with the corresponding month of 2016 when the number of road motor cars was 10,699. In March 2016, a 3.4% increase had been observed in comparison with the corresponding month of 2015 (Table1, Charts 1,2,3,5). A total number of 10,003 new cars were put into circulation in March 2017 compared with 6,689 in March 2016, recording a 49.5% increase.

During the period January - March 2017, 38,452 road motor cars (both new and used from abroad) were put into circulation for the first time, representing a 35.6% increase compared to the corresponding period of 2016 when the number of road motor cars was 28,354. During the period January - March 2016 a decrease of 2.4% had been observed in comparison with the corresponding period of 2015 (Table3, Charts 6,7). Out of the above number of road motor cars that were put into circulation, from January to March 2017, 22,912 were new, while the corresponding number during the respective period of 2016 was 16,532, recording a 38.6% increase.