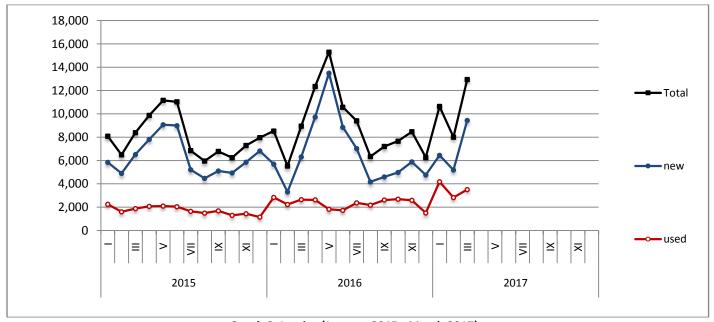

## **PRESS RELEASE**

**ISSUING OF MOTOR VEHICLE LICENSES: MARCH 2017** 

The Hellenic Statistical Authority announces that in March 2017, 15,350 road motor cars (both new and used from abroad) were put into circulation for the first time, recording a 43.5% increase compared with the corresponding month of 2016 when the number of road motor cars was 10,699. In March 2016, a 3.4% increase had been observed in comparison with the corresponding month of 2015 (Table1, Charts 1,2,3,5). A total number of 10,003 new cars were put into circulation in March 2017 compared with 6,689 in March 2016, recording a 49.5% increase.

During the period January - March 2017, 38,452 road motor cars (both new and used from abroad) were put into circulation for the first time, representing a 35.6% increase compared to the corresponding period of 2016 when the number of road motor cars was 28,354. During the period January - March 2016 a decrease of 2.4% had been observed in comparison with the corresponding period of 2015 (Table3, Charts 6,7). Out of the above number of road motor cars that were put into circulation, from January to March 2017, 22,912 were new, while the corresponding number during the respective period of 2016 was 16,532, recording a 38.6% increase.

Graph 1: Passenger Cars (January 2015 - March 2017)

Graph 2: Lorries (January 2015 - March 2017)

Graph 3: Buses (January 2015 - March 2017)

Graph 4: Motorcycles (January 2015 - March 2017)

Graph 5: New Registrations of Motor Vehicles (March 2017)