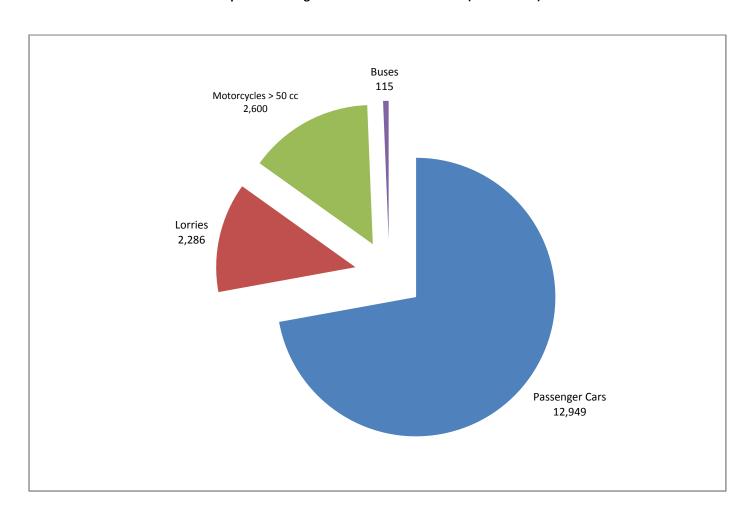

## **PRESS RELEASE**

**ISSUING OF MOTOR VEHICLE LICENSES: MARCH 2017** 

The Hellenic Statistical Authority announces that in March 2017, 15,350 road motor cars (both new and used from abroad) were put into circulation for the first time, recording a 43.5% increase compared with the corresponding month of 2016 when the number of road motor cars was 10,699. In March 2016, a 3.4% increase had been observed in comparison with the corresponding month of 2015 (Table1, Charts 1,2,3,5). A total number of 10,003 new cars were put into circulation in March 2017 compared with 6,689 in March 2016, recording a 49.5% increase.

The new motorcycles (over 50cc) that were put into circulation for the first time in March 2017 amounted to 2,600, against 2,570 in 2016, thus recording a 1.2% increase. In March 2016, a 3.5% increase had been observed in comparison with the corresponding month of 2015 (Table 1, Chart 4). Out of the above motorcycles 2,331 were new, while the corresponding figure in March 2016 was 2,381, recording a 2.1% decrease.