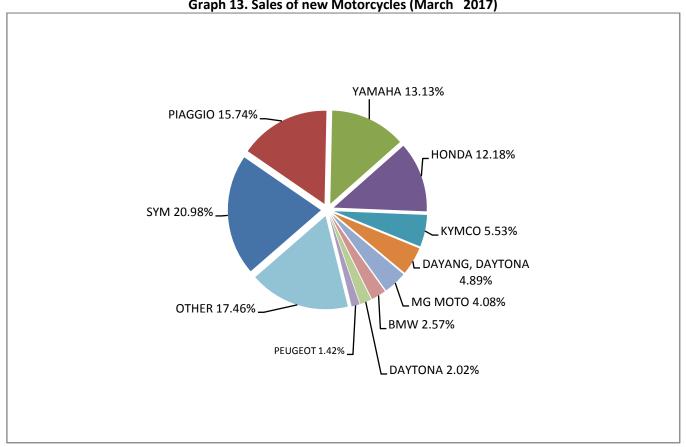

Table 7
Sales of new and used Motorcycles by Make or manufacturer: March and January - March 2017

| Sales of new and asea Motorcycles by Make of Manadactarer. Man                                                | Motorcycles |      |                 |      |  |  |  |
|---------------------------------------------------------------------------------------------------------------|-------------|------|-----------------|------|--|--|--|
| Make                                                                                                          | Ma          |      | January - March |      |  |  |  |
|                                                                                                               | new         | used | new             | used |  |  |  |
| ADIVA                                                                                                         | -           | 1    | -               | 1    |  |  |  |
| AEON MOTOR                                                                                                    | 17          |      | 17              | 1    |  |  |  |
| APRILIA                                                                                                       | 15          | 14   | 26              | 25   |  |  |  |
| APRILIA, GILERA, PIAGGIO                                                                                      |             |      | 4               | 1    |  |  |  |
| ARCTIC CAT                                                                                                    | 1           | -    | 1               |      |  |  |  |
| BAJAJ                                                                                                         | 2           | _    | 2               |      |  |  |  |
| BAOTIAN, SUPERKING, WALTON, HONDA                                                                             | 1           | -    | 1               | _    |  |  |  |
| BASHAN                                                                                                        | 1           |      | 1               | _    |  |  |  |
| BASHAN, APACHI, ISILDAR APACHI, ISILDAR, APACHE, ADVENTUREMOTORS                                              | -           | -    | 19              | -    |  |  |  |
| BENELLI                                                                                                       | 1           | _    | 1               | _    |  |  |  |
| BETA                                                                                                          | 10          | -    | 12              | -    |  |  |  |
| BMW                                                                                                           | 60          | 7    | 130             | 21   |  |  |  |
| BOMBARDIER RECREATIONAL PRODUCTS ING (BRP)                                                                    | 2           | 1    | 9               | 3    |  |  |  |
| BRIXTON                                                                                                       | 2           | _    | 3               |      |  |  |  |
| BUELL                                                                                                         | _           | _    | 1               | _    |  |  |  |
| CFMOTO                                                                                                        | 20          | _    | 20              |      |  |  |  |
| CHONGQING LIFAN                                                                                               | -           | _    | 1               | _    |  |  |  |
| DAELIM                                                                                                        | 10          | _    | 17              | 3    |  |  |  |
| DAYANG, DAYTONA                                                                                               | 114         | -    | 214             | 1    |  |  |  |
| DAYANG, DAYTONA MOTORS, NIPPONIA, SALCANO                                                                     | 22          | _    | 22              |      |  |  |  |
| DAYTONA                                                                                                       | 47          | 1    | 97              | 1    |  |  |  |
| DERBI                                                                                                         | -           | _    | 1               |      |  |  |  |
| DUCATI                                                                                                        | 14          | 2    | 25              | 5    |  |  |  |
| EAGLE MOTORSPORTS                                                                                             | _           | -    | 1               |      |  |  |  |
| EUROMOTORS                                                                                                    | 1           | -    | 2               | -    |  |  |  |
| EVA, EMBUGGY, VINTAGE, EVANGEL                                                                                | 2           | _    | 2               |      |  |  |  |
| GAS GAS                                                                                                       | -           | 1    | -               | 1    |  |  |  |
| GOUPIL                                                                                                        | _           | _    | _               | 2    |  |  |  |
| HAOJIANG, SENKE, ZONTES, TAYO, YINGZHI, KIDEN, TANNY, ZHONGYU, RIPPER, FNX, RAFINZ, MONDIAL, FERRO, GB MOTORS | 5           | -    | 5               | -    |  |  |  |
| HARLEY DAVIDSON                                                                                               | 8           | 3    | 19              | 11   |  |  |  |
| HER CHEE, ADLY MOTO, RKS                                                                                      | -           | -    | 1               | -    |  |  |  |
| HM                                                                                                            | -           | 1    | -               | 1    |  |  |  |
| HONDA                                                                                                         | 284         | 39   | 549             | 109  |  |  |  |
| HUSABERG                                                                                                      | -           | 1    | -               | 1    |  |  |  |
| HUSQVARNA                                                                                                     | 2           | -    | 3               | 2    |  |  |  |
| HYOSUNG & S&T KANUNI                                                                                          | 1           | -    | 1               | -    |  |  |  |
| HYOSUNG MOTORS                                                                                                | -           | 1    | -               | 1    |  |  |  |
| INDIAN MOTORCYC                                                                                               | 2           | -    | 3               | -    |  |  |  |
| JIAJUE,JINDING,LANYING,DHS,MIROMOTO,ALPHAMOTO,SPRINT,QLINK,MAXON,Ric<br>h motors,EUROCKA(CKA),PEDA            | 4           | -    | 5               | -    |  |  |  |
| JIALING, MOTORAN, TRAXX, SPADA, SKYWING, SPD, ASUS, RACING                                                    | 7           |      | 13              | -    |  |  |  |
| JIANSHE                                                                                                       | 7           | -    | 11              | -    |  |  |  |
|                                                                                                               |             |      |                 |      |  |  |  |

## Table 7 (cont.) Sales of new and used Motorcycles by Make or manufacturer: March and January - March 2017

|                                                                                                              | Motorcycles |      |        |           |  |  |  |
|--------------------------------------------------------------------------------------------------------------|-------------|------|--------|-----------|--|--|--|
| Make                                                                                                         | Ma          | rch  | Januar | y - March |  |  |  |
|                                                                                                              | new         | used | new    | used      |  |  |  |
| JIANSHE,GEMINI                                                                                               | 3           | -    | 4      | -         |  |  |  |
| JINLANG, ZIPP, HORS, IVA, Ariic, figuretta motorcycles fat boy, btc, agm, lintex, razory, romet, motors      | 5           | -    | 9      | -         |  |  |  |
| JLAJI, HUATIAN, FEILING, TUTU, EPM, Mondid, KINGWAY, ROMET MOTORS                                            | 2           | 1    | 2      | 1         |  |  |  |
| JMQQ, QINGQI, PIONEER, SNOWOLF, POLESTAR, CLEVELAND CYCLEWERKS, SINNIS, SOMOTO, SKYTEAM                      | -           | -    | 1      | -         |  |  |  |
| JMSTAR, SHENKE, HUIBANG, JONWAY, MOTORAN, MINELLI, LAPO MOTORS                                               | -           | -    | 1      | -         |  |  |  |
| KAWASAKI                                                                                                     | 25          | 5    | 47     | 15        |  |  |  |
| KL                                                                                                           | 3           | -    | 13     | -         |  |  |  |
| KTM                                                                                                          | 28          | 1    | 52     | 5         |  |  |  |
| KWANG YANG                                                                                                   | -           | 1    | -      | 5         |  |  |  |
| КҮМСО                                                                                                        | 129         | 28   | 208    | 60        |  |  |  |
| LIFAN, SKYGO, HONLEI, BISAN-LIFAN, TRUVA, SALCANO, YUKI, RAMZEY, BRANSON, SUMCO, NEMO, XPLORER, LEVO, ACONDA | 32          | -    | 54     | 1         |  |  |  |
| LINHAI, KUBA, ONLINE, LHY                                                                                    | 13          | -    | 13     | -         |  |  |  |
| LML                                                                                                          | 6           | 1    | 7      | 1         |  |  |  |
| LONCIN,KINLON,LONGTING,KUBA,YUKI,MONDIAL,STMAX,KANUNI,MOTORAN,ASYA,<br>QUSWA,PUMAREX,RALLY USA,MOD,CCM       | 2           | -    | 3      | -         |  |  |  |
| MALAGUTI                                                                                                     | -           | -    | -      | 1         |  |  |  |
| MBK                                                                                                          | -           | 2    | -      | 2         |  |  |  |
| MG MOTO                                                                                                      | 95          | -    | 178    | 1         |  |  |  |
| MINSK, ZONGSHEN, IRIBIS, MONDIAL, LEXMOTO, JUNAK, HONLEY, OVERBIKES                                          | -           | -    | 1      | -         |  |  |  |
| MODENAS                                                                                                      | 8           | -    | 18     | -         |  |  |  |
| MONDIAL                                                                                                      | -           | -    | 1      | -         |  |  |  |
| MOTO GUZZI                                                                                                   | 3           | -    | 6      | -         |  |  |  |
| MOTO S.P.A                                                                                                   | 1           | -    | 2      | -         |  |  |  |
| MV AGUSTA                                                                                                    | -           | -    | 1      | -         |  |  |  |
| MZ MOTORRAD                                                                                                  | -           | -    | -      | 1         |  |  |  |
| NACIONAL MOTOR                                                                                               | -           | -    | -      | 1         |  |  |  |
| NIPPONIA                                                                                                     | -           | -    | 2      | -         |  |  |  |
| PEUGEOT                                                                                                      | 33          | 1    | 44     | 3         |  |  |  |
| PGO                                                                                                          | 1           | -    | 1      | -         |  |  |  |
| PIAGGIO                                                                                                      | 367         | 44   | 770    | 83        |  |  |  |
| PIONEER, LEXMOTO, PULSE, BULLIT, OMAKS, JHC, ASYA, MONDIAL, KUBA,ACE                                         | -           | -    | 1      | -         |  |  |  |
| POLARIS                                                                                                      | 1           | -    | 3      | 1         |  |  |  |
| QINGQI, PIONEER, KENROD, PEUGEOT                                                                             | -           | -    | -      | 1         |  |  |  |
| QINGQI,PIONEER,i-moto,SUPERBYKE,KENROD, QLINK,YUKI,SACHS-Bikes,Daytona                                       | 2           | -    | 3      | -         |  |  |  |
| QJ, QJIANG, KEEWAY, LEONE, KUBA, RKS, GENERIC, EXPLORER, RIDE, VENGO                                         | 19          | -    | 32     | -         |  |  |  |
| QUADRO                                                                                                       | 1           | -    | 1      | -         |  |  |  |
| RIYA, HONLING, YAMAKOYO, TIANYING, GOES, SANYOU, BM, FUN BIKE, WOTTA                                         | 3           | -    | 6      | -         |  |  |  |
| SHANYANG                                                                                                     | -           | -    | 1      | -         |  |  |  |
|                                                                                                              | ı           |      |        |           |  |  |  |

Table 7 (cont.)
Sales of new and used Motorcycles by Make or manufacturer: March and January - March 2017

|                                                                                                                  |       | Moto | orcycles |           |
|------------------------------------------------------------------------------------------------------------------|-------|------|----------|-----------|
| Make                                                                                                             | Ma    | rch  | Januar   | y - March |
|                                                                                                                  | new   | used | new      | used      |
| SHINERAY                                                                                                         | 3     | -    | 7        | -         |
| SKYTEAM, SACIN, METALCO, SOKUDO, BAZUKA, MINICO, MOTOS BORDOY, SUMCO, MOTOSBASI, CSR                             | 6     | -    | 9        | -         |
| SUZUKI                                                                                                           | 22    | 15   | 36       | 32        |
| SWM                                                                                                              | 1     | 1    | 1        | ı         |
| SYM                                                                                                              | 489   | 16   | 733      | 31        |
| TANGJUNOULING, SEEES, SIMPLECITYS SRL, MMSS.A., NOUNElectric, VROMOS KIWI, Imporvia, Lda, BOX-E,ELECTA           | 1     | -    | 1        | -         |
| TGB                                                                                                              | 3     | -    | 3        | 2         |
| TIANMA, FASPIDER, GARELLI                                                                                        | -     | -    | 1        | 1         |
| TIANYING, RIYA, QISHENG, YAMAKOYO, HONGLING, ZIPP, TOROS, ROMET, ROMET MOTORS, ROUTER, VENTO, ASYA, BENYCO, BARA | 2     | -    | 4        | -         |
| TM RACING                                                                                                        | 1     | -    | 1        | 1         |
| TRIUMPH                                                                                                          | 16    | 2    | 32       | 3         |
| WANGYE, SANBEN, UM, MONDIAL, KENOS, SUPERBYKE, IRBIS, MDC, MISTRAL, STREET ELEGANCE                              | 11    | -    | 19       | -         |
| XGJAO, YUAN , SKYJET, KAISAR                                                                                     | 11    | -    | 15       | -         |
| XINYANG                                                                                                          | 1     | -    | 2        | •         |
| YAMAHA                                                                                                           | 306   | 79   | 532      | 146       |
| YIBEN, MEIDUO, VONROAD, WUBEN, NIM                                                                               | -     | -    | 1        | -         |
| YINXIANG, KENBO, VENOM, CHEETA, ZIPP, NEMO, FEKON, ANATOLIA, CANBO                                               | 4     | 1    | 7        | 1         |
| ZHONGNENG, ZNEN, DADO, DIRECT BIKES, GOWINN, VIVACOX, NECO, AGM, LEE, ASYA                                       | 6     | -    | 8        | -         |
| ZONGSHEN, ZIPSTAR, ZEALSUN, KENTO                                                                                | 1     | -    | 2        | -         |
| ZXMCO, ZHONGXING, BEWHEEL, TURBHO, RAZZO, MOTORAN, RABBIT MOTORS                                                 | 3     | -    | 3        | -         |
| TOTAL                                                                                                            | 2,331 | 269  | 4,141    | 588       |