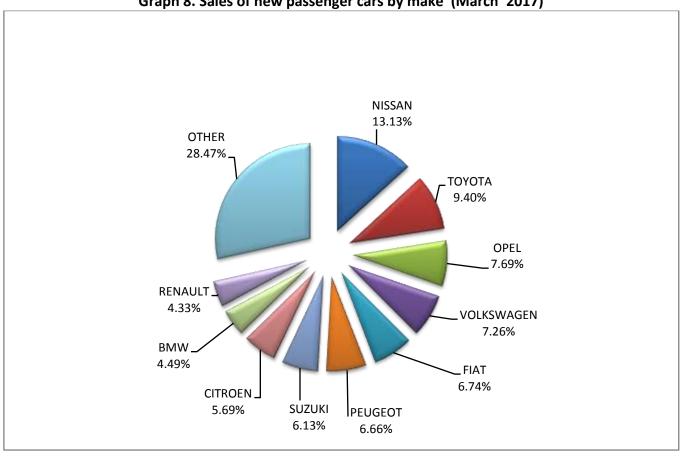

Graph 8. Sales of new passenger cars by make (March 2017)

Graph 9. Sales of new passenger cars by make (January - March 2017)

Table 5
Sales of new and used lorries by make: March 2017 and January - March 2017