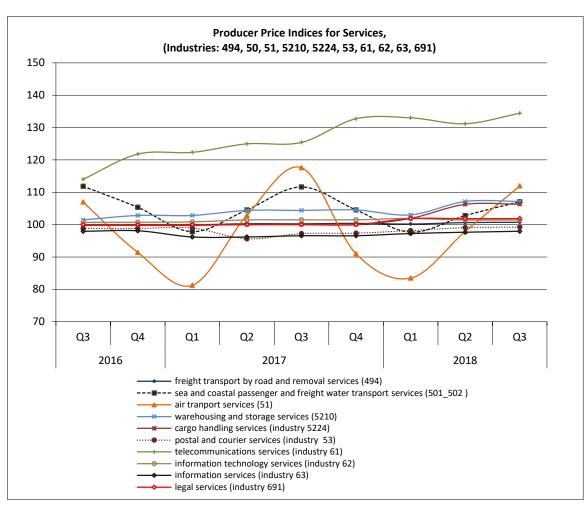

### Table 3. Evolution of Producer Price Indices for Services, 2016 - 2018

### Base year: 2015=100.0 2016 Code Services categories Annual Q1 Q2 **Q3** Q4 Average Freight transport services by road and removal 494 99.4 99.3 99.8 100.0 99.6 services Sea and coastal passenger and freight water 50 (501\_502) transport services 105.4 104.6 97.1 104.1 111.8 51 Air transport services 82.4 91.8 107.0 91.4 93.1 5210 Warehousing and storage services 101.5 101.5 101.5 102.8 101.8 5224 Cargo handling services 99.8 99.8 99.8 99.8 99.8 53 Postal and courier services 98.7 98.7 98.8 98.8 98.7 531 Postal services under universal service obligation 100.0 100.0 100.0 100.0 100.0 532 Other postal and courier services 96.8 96.6 96.6 96.9 97.0 61 Telecommunications services 114.0 121.8 101.8 102.5 110.0 62 Information technology services 100.6 100.6 100.7 100.7 100.6 63 Information services 97.6 97.6 97.9 98.1 97.8 691 Legal services 100.0 100.0 100.0 100.0 100.0 Accounting, bookkeeping and auditing services; tax 692 consulting services 99.2 98.1 97.9 97.8 98.3 69 Legal and accounting services 99.1 99.6 99.0 98.9 98.8 702 Management consulting services 104.8 100.2 101.0 100.6 101.6 Legal, accounting and management consultancy (69\_702) activities services 100.1 101.7 99.5 99.7 99.5 Architectural and engineering services and related 711 technical consulting services 100.0 99.2 99.2 99.2 99.4 712 Technical testing and analysis services 99.9 99.9 99.9 99.9 99.9 Architectural and engineering services; technical 71 (711\_712) testing and analysis services 99.9 99.4 99.4 99.5 99.6 7311 Services provided by advertising agencies 99.1 98.8 98.8 98.8 98.9 7312 Media representation services 106.8 106.6 92.2 95.8 100.4 731 Advertising services 100.1 99.8 98.0 98.5 99.1 732 Market research and public opinion polling services 99.2 99.2 98.5 98.7 98.9 73 (731 732) Advertising and market research services 100.1 99.8 98.0 98.5 99.1 78 **Employment services** 91.5 93.7 91.5 94.1 92.7 80 Security and investigation services 101.8 101.8 101.8 103.0 102.1 812 **Cleaning services** 96.3 95.9 95.4 95.4 94.1

### Table 3. Evolution of Producer Price Indices for Services, 2016 - 2018 (continued)

Base year: 2015=100.0

|              |                                                                                  | 2017  |       |       |       |                   |  |
|--------------|----------------------------------------------------------------------------------|-------|-------|-------|-------|-------------------|--|
| Code         | Services categories                                                              | Q1    | Q2    | Q3    | Q4    | Annual<br>Average |  |
| 494          | Freight transport services by road and removal                                   |       |       |       |       |                   |  |
| 131          | services                                                                         | 99.9  | 100.3 | 100.3 | 100.4 | 100.2             |  |
| 50 (501_502) | Sea and coastal passenger and freight water transport services                   | 97.8  | 104.5 | 111.6 | 104.5 | 104.6             |  |
| 51           | Air transport services                                                           | 81.3  | 102.8 | 117.6 | 91.0  | 98.2              |  |
| 5210         | Warehousing and storage services                                                 | 102.8 | 104.4 | 104.4 | 104.5 | 104.0             |  |
| 5224         | Cargo handling services                                                          | 99.8  | 100.1 | 100.1 | 100.1 | 100.0             |  |
| 53           | Postal and courier services                                                      | 99.0  | 95.6  | 97.2  | 97.4  | 97.3              |  |
| 531          | Postal services under universal service obligation                               | 100.0 | 94.4  | 97.2  | 97.2  | 97.2              |  |
| 532          | Other postal and courier services                                                | 97.3  | 97.4  | 97.3  | 97.6  | 97.4              |  |
| 61           | Telecommunications services                                                      | 122.3 | 125.0 | 125.4 | 132.7 | 126.4             |  |
| 62           | Information technology services                                                  | 100.8 | 101.4 | 101.5 | 101.5 | 101.3             |  |
| 63           | Information services                                                             | 96.2  | 96.2  | 96.6  | 96.6  | 96.4              |  |
| 691          | Legal services                                                                   | 100.0 | 100.0 | 100.0 | 100.0 | 100.0             |  |
| 692          | Accounting, bookkeeping and auditing services; tax consulting services           | 96.7  | 96.7  | 96.0  | 96.5  | 96.5              |  |
| 69           | Legal and accounting services                                                    | 98.2  | 98.2  | 97.8  | 98.1  | 98.1              |  |
| 702          | Management consulting services                                                   | 106.8 | 108.2 | 105.6 | 105.7 | 106.6             |  |
| (69_702)     | Legal, accounting and management consultancy activities services                 | 101.7 | 102.3 | 101.0 | 101.2 | 101.5             |  |
| 711          | Architectural and engineering services and related technical consulting services | 100.2 | 100.2 | 100.2 | 100.2 | 100.2             |  |
| 712          | Technical testing and analysis services                                          | 100.5 | 100.4 | 100.4 | 100.4 | 100.4             |  |
| 71 (711_712) | Architectural and engineering services; technical testing and analysis services  | 100.3 | 100.2 | 100.2 | 100.2 | 100.2             |  |
| 7311         | Services provided by advertising agencies                                        | 98.8  | 98.8  | 98.8  | 98.8  | 98.8              |  |
| 7312         | Media representation services                                                    | 99.0  | 99.3  | 93.5  | 95.0  | 96.7              |  |
| 731          | Advertising services                                                             | 98.9  | 98.9  | 98.2  | 98.3  | 98.6              |  |
| 732          | Market research and public opinion polling services                              | 98.8  | 99.0  | 99.6  | 98.3  | 98.9              |  |
| 73 (731_732) | Advertising and market research services                                         | 98.8  | 98.9  | 98.2  | 98.3  | 98.6              |  |
| 78           | Employment services                                                              | 91.2  | 92.0  | 92.0  | 92.0  | 91.8              |  |
| 80           | Security and investigation services                                              | 103.2 | 103.2 | 103.2 | 103.2 | 103.2             |  |
| 812          | Cleaning services                                                                | 95.1  | 95.1  | 94.8  | 94.5  | 94.9              |  |

### Table 3. Evolution of Producer Price Indices for Services, 2016 - 2018 (continued)

Base year: 2015=100.0

|              | Services categories                                                              | 2018  |       |       |            |         |  |
|--------------|----------------------------------------------------------------------------------|-------|-------|-------|------------|---------|--|
| Code         |                                                                                  | Q1 Q2 |       | Q3 Q4 |            | Annual  |  |
|              |                                                                                  | 4-    | 4-    | 43    | <b>4</b> 7 | Average |  |
| 494          | Freight transport services by road and removal<br>services                       | 100.2 | 100.6 | 100.7 |            |         |  |
| 50 (501_502) | Sea and coastal passenger and freight water transport services                   | 97.7  | 102.8 | 107.1 |            |         |  |
| 51           | Air transport services                                                           | 83.5  | 97.9  | 112.0 |            |         |  |
| 5210         | Warehousing and storage services                                                 | 103.0 | 107.2 | 107.2 |            |         |  |
| 5224         | Cargo handling services                                                          | 101.9 | 106.3 | 106.3 |            |         |  |
| 53           | Postal and courier services                                                      | 98.2  | 99.1  | 99.2  |            |         |  |
| 531          | Postal services under universal service obligation                               | 97.2  | 96.7  | 96.7  |            |         |  |
| 532          | Other postal and courier services                                                | 99.7  | 100.0 | 100.3 |            |         |  |
| 61           | Telecommunications services                                                      | 133.0 | 131.2 | 134.4 |            |         |  |
| 62           | Information technology services                                                  | 101.9 | 101.4 | 101.5 |            |         |  |
| 63           | Information services                                                             | 97.2  | 97.6  | 97.9  |            |         |  |
| 691          | Legal services                                                                   | 101.9 | 101.9 | 101.9 |            |         |  |
| 692          | Accounting, bookkeeping and auditing services; tax consulting services           | 97.0  | 96.3  | 94.9  |            |         |  |
| 69           | Legal and accounting services                                                    | 99.2  | 99.1  | 98.4  |            |         |  |
| 702          | Management consulting services                                                   | 112.3 | 109.9 | 107.7 |            |         |  |
| (69_702)     | Legal, accounting and management consultancy activities services                 | 104.5 | 104.0 | 102.6 |            |         |  |
| 711          | Architectural and engineering services and related technical consulting services | 98.3  | 98.1  | 97.5  |            |         |  |
| 712          | Technical testing and analysis services                                          | 100.3 | 99.9  | 99.9  |            |         |  |
| 71 (711_712) | Architectural and engineering services; technical testing and analysis services  | 99.0  | 98.3  | 97.8  |            |         |  |
| 7311         | Services provided by advertising agencies                                        | 98.8  | 98.6  | 98.6  |            |         |  |
| 7312         | Media representation services                                                    | 97.4  | 93.5  | 80.5  |            |         |  |
| 731          | Advertising services                                                             | 98.6  | 97.8  | 95.7  |            |         |  |
| 732          | Market research and public opinion polling services                              | 98.4  | 98.7  | 98.5  |            |         |  |
| 73 (731_732) | Advertising and market research services                                         | 98.6  | 97.9  | 96.0  |            |         |  |
| 78           | Employment services                                                              | 92.5  | 94.0  | 92.9  |            |         |  |
| 80           | Security and investigation services                                              | 103.2 | 102.9 | 102.9 |            |         |  |
| 812          | Cleaning services                                                                | 95.1  | 95.4  | 95.3  |            |         |  |

# Quarterly Evolution of Producer Price Indices for Services (2015=100.0)