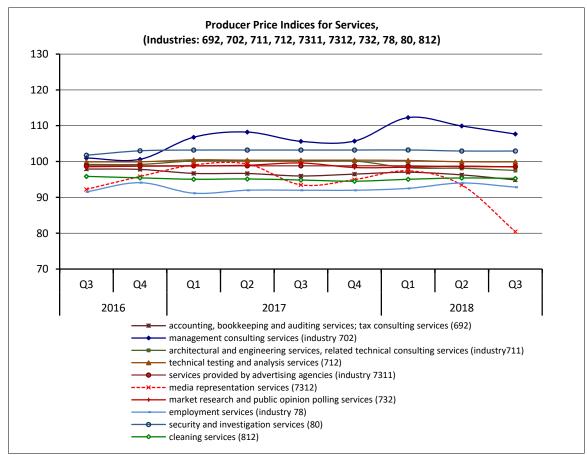

### Table 3. Evolution of Producer Price Indices for Services, 2016 - 2018

### Base year: 2015=100.0 2016 Code Services categories Annual Q1 Q2 **Q3** Q4 Average Freight transport services by road and removal 494 99.4 99.3 99.8 100.0 99.6 services Sea and coastal passenger and freight water 50 (501\_502) transport services 105.4 104.6 97.1 104.1 111.8 51 Air transport services 82.4 91.8 107.0 91.4 93.1 5210 Warehousing and storage services 101.5 101.5 101.5 102.8 101.8 5224 Cargo handling services 99.8 99.8 99.8 99.8 99.8 53 Postal and courier services 98.7 98.7 98.8 98.8 98.7 531 Postal services under universal service obligation 100.0 100.0 100.0 100.0 100.0 532 Other postal and courier services 96.8 96.6 96.6 96.9 97.0 61 Telecommunications services 114.0 121.8 101.8 102.5 110.0 62 Information technology services 100.6 100.6 100.7 100.7 100.6 63 Information services 97.6 97.6 97.9 98.1 97.8 691 Legal services 100.0 100.0 100.0 100.0 100.0 Accounting, bookkeeping and auditing services; tax 692 consulting services 99.2 98.1 97.9 97.8 98.3 69 Legal and accounting services 99.1 99.6 99.0 98.9 98.8 702 Management consulting services 104.8 100.2 101.0 100.6 101.6 Legal, accounting and management consultancy (69\_702) activities services 100.1 101.7 99.5 99.7 99.5 Architectural and engineering services and related 711 technical consulting services 100.0 99.2 99.2 99.2 99.4 712 Technical testing and analysis services 99.9 99.9 99.9 99.9 99.9 Architectural and engineering services; technical 71 (711\_712) testing and analysis services 99.9 99.4 99.4 99.5 99.6 7311 Services provided by advertising agencies 99.1 98.8 98.8 98.8 98.9 7312 Media representation services 106.8 106.6 92.2 95.8 100.4 731 Advertising services 100.1 99.8 98.0 98.5 99.1 732 Market research and public opinion polling services 99.2 99.2 98.5 98.7 98.9 73 (731 732) Advertising and market research services 100.1 99.8 98.0 98.5 99.1 78 **Employment services** 91.5 93.7 91.5 94.1 92.7 80 Security and investigation services 101.8 101.8 101.8 103.0 102.1 812 **Cleaning services** 96.3 95.9 95.4 95.4 94.1

### Table 3. Evolution of Producer Price Indices for Services, 2016 - 2018 (continued)

Base year: 2015=100.0

|              |                                                                                  | 2017  |       |       |       |                   |  |
|--------------|----------------------------------------------------------------------------------|-------|-------|-------|-------|-------------------|--|
| Code         | Services categories                                                              | Q1    | Q2    | Q3    | Q4    | Annual<br>Average |  |
| 494          | Freight transport services by road and removal                                   |       |       |       |       |                   |  |
| 131          | services                                                                         | 99.9  | 100.3 | 100.3 | 100.4 | 100.2             |  |
| 50 (501_502) | Sea and coastal passenger and freight water transport services                   | 97.8  | 104.5 | 111.6 | 104.5 | 104.6             |  |
| 51           | Air transport services                                                           | 81.3  | 102.8 | 117.6 | 91.0  | 98.2              |  |
| 5210         | Warehousing and storage services                                                 | 102.8 | 104.4 | 104.4 | 104.5 | 104.0             |  |
| 5224         | Cargo handling services                                                          | 99.8  | 100.1 | 100.1 | 100.1 | 100.0             |  |
| 53           | Postal and courier services                                                      | 99.0  | 95.6  | 97.2  | 97.4  | 97.3              |  |
| 531          | Postal services under universal service obligation                               | 100.0 | 94.4  | 97.2  | 97.2  | 97.2              |  |
| 532          | Other postal and courier services                                                | 97.3  | 97.4  | 97.3  | 97.6  | 97.4              |  |
| 61           | Telecommunications services                                                      | 122.3 | 125.0 | 125.4 | 132.7 | 126.4             |  |
| 62           | Information technology services                                                  | 100.8 | 101.4 | 101.5 | 101.5 | 101.3             |  |
| 63           | Information services                                                             | 96.2  | 96.2  | 96.6  | 96.6  | 96.4              |  |
| 691          | Legal services                                                                   | 100.0 | 100.0 | 100.0 | 100.0 | 100.0             |  |
| 692          | Accounting, bookkeeping and auditing services; tax consulting services           | 96.7  | 96.7  | 96.0  | 96.5  | 96.5              |  |
| 69           | Legal and accounting services                                                    | 98.2  | 98.2  | 97.8  | 98.1  | 98.1              |  |
| 702          | Management consulting services                                                   | 106.8 | 108.2 | 105.6 | 105.7 | 106.6             |  |
| (69_702)     | Legal, accounting and management consultancy activities services                 | 101.7 | 102.3 | 101.0 | 101.2 | 101.5             |  |
| 711          | Architectural and engineering services and related technical consulting services | 100.2 | 100.2 | 100.2 | 100.2 | 100.2             |  |
| 712          | Technical testing and analysis services                                          | 100.5 | 100.4 | 100.4 | 100.4 | 100.4             |  |
| 71 (711_712) | Architectural and engineering services; technical testing and analysis services  | 100.3 | 100.2 | 100.2 | 100.2 | 100.2             |  |
| 7311         | Services provided by advertising agencies                                        | 98.8  | 98.8  | 98.8  | 98.8  | 98.8              |  |
| 7312         | Media representation services                                                    | 99.0  | 99.3  | 93.5  | 95.0  | 96.7              |  |
| 731          | Advertising services                                                             | 98.9  | 98.9  | 98.2  | 98.3  | 98.6              |  |
| 732          | Market research and public opinion polling services                              | 98.8  | 99.0  | 99.6  | 98.3  | 98.9              |  |
| 73 (731_732) | Advertising and market research services                                         | 98.8  | 98.9  | 98.2  | 98.3  | 98.6              |  |
| 78           | Employment services                                                              | 91.2  | 92.0  | 92.0  | 92.0  | 91.8              |  |
| 80           | Security and investigation services                                              | 103.2 | 103.2 | 103.2 | 103.2 | 103.2             |  |
| 812          | Cleaning services                                                                | 95.1  | 95.1  | 94.8  | 94.5  | 94.9              |  |

### Table 3. Evolution of Producer Price Indices for Services, 2016 - 2018 (continued)

Base year: 2015=100.0

|              | Services categories                                                              | 2018  |       |       |            |         |  |
|--------------|----------------------------------------------------------------------------------|-------|-------|-------|------------|---------|--|
| Code         |                                                                                  | Q1 Q2 |       | Q3 Q4 |            | Annual  |  |
|              |                                                                                  | 4-    | 4-    | 43    | <b>4</b> 7 | Average |  |
| 494          | Freight transport services by road and removal<br>services                       | 100.2 | 100.6 | 100.7 |            |         |  |
| 50 (501_502) | Sea and coastal passenger and freight water transport services                   | 97.7  | 102.8 | 107.1 |            |         |  |
| 51           | Air transport services                                                           | 83.5  | 97.9  | 112.0 |            |         |  |
| 5210         | Warehousing and storage services                                                 | 103.0 | 107.2 | 107.2 |            |         |  |
| 5224         | Cargo handling services                                                          | 101.9 | 106.3 | 106.3 |            |         |  |
| 53           | Postal and courier services                                                      | 98.2  | 99.1  | 99.2  |            |         |  |
| 531          | Postal services under universal service obligation                               | 97.2  | 96.7  | 96.7  |            |         |  |
| 532          | Other postal and courier services                                                | 99.7  | 100.0 | 100.3 |            |         |  |
| 61           | Telecommunications services                                                      | 133.0 | 131.2 | 134.4 |            |         |  |
| 62           | Information technology services                                                  | 101.9 | 101.4 | 101.5 |            |         |  |
| 63           | Information services                                                             | 97.2  | 97.6  | 97.9  |            |         |  |
| 691          | Legal services                                                                   | 101.9 | 101.9 | 101.9 |            |         |  |
| 692          | Accounting, bookkeeping and auditing services; tax consulting services           | 97.0  | 96.3  | 94.9  |            |         |  |
| 69           | Legal and accounting services                                                    | 99.2  | 99.1  | 98.4  |            |         |  |
| 702          | Management consulting services                                                   | 112.3 | 109.9 | 107.7 |            |         |  |
| (69_702)     | Legal, accounting and management consultancy activities services                 | 104.5 | 104.0 | 102.6 |            |         |  |
| 711          | Architectural and engineering services and related technical consulting services | 98.3  | 98.1  | 97.5  |            |         |  |
| 712          | Technical testing and analysis services                                          | 100.3 | 99.9  | 99.9  |            |         |  |
| 71 (711_712) | Architectural and engineering services; technical testing and analysis services  | 99.0  | 98.3  | 97.8  |            |         |  |
| 7311         | Services provided by advertising agencies                                        | 98.8  | 98.6  | 98.6  |            |         |  |
| 7312         | Media representation services                                                    | 97.4  | 93.5  | 80.5  |            |         |  |
| 731          | Advertising services                                                             | 98.6  | 97.8  | 95.7  |            |         |  |
| 732          | Market research and public opinion polling services                              | 98.4  | 98.7  | 98.5  |            |         |  |
| 73 (731_732) | Advertising and market research services                                         | 98.6  | 97.9  | 96.0  |            |         |  |
| 78           | Employment services                                                              | 92.5  | 94.0  | 92.9  |            |         |  |
| 80           | Security and investigation services                                              | 103.2 | 102.9 | 102.9 |            |         |  |
| 812          | Cleaning services                                                                | 95.1  | 95.4  | 95.3  |            |         |  |

# Quarterly Evolution of Producer Price Indices for Services (2015=100.0)