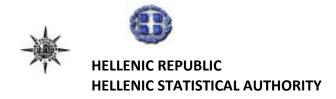

#### **ISSUING OF MOTOR VEHICLE LICENSES: JULY 2017**

The Hellenic Statistical Authority announces that in July 2017, 14,998 road motor cars (both new and used from abroad) were put into circulation for the first time, recording a 28.3% increase compared with the corresponding month of 2016 when the number of road motor cars was 11,687. In July 2016, a 42.9% increase had been observed in comparison with the corresponding month of 2015 (Table1, Graphs 1,2,3,5). A total number of 9,058 new cars were put into circulation in July 2017 compared with 7,578 in July 2016, recording a 19.5% increase.

The new motorcycles (over 50cc) that were put into circulation for the first time in July 2017 amounted to 4,001, against 5,153 in 2016, thus recording a 22.4% decrease. In July 2016, a 67.0% increase had been observed in comparison with the corresponding month of 2015 (Table 1, Graph 4). Out of the above motorcycles 3,681 were new, while the corresponding figure in July 2016 was 4,852, recording a 24.1% decrease.

Graph 1: Passenger Cars (January 2015 - July 2017)

Graph 2: Lorries ( January 2015 - July 2017)

**Graph 3: Buses (January 2015 - July 2017)** 

Graph 4: Motorcycles (January 2015 - July 2017)

Graph 5: New Registrations of Motor Vehicles (July 2017)