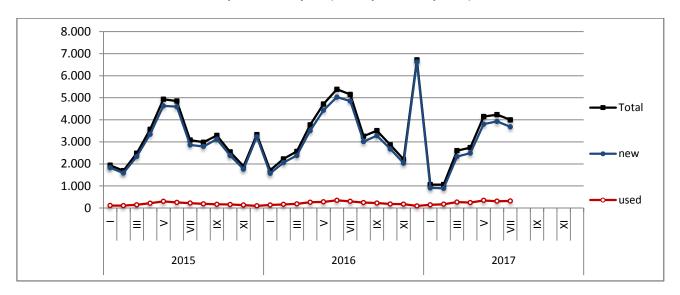

#### **ISSUING OF MOTOR VEHICLE LICENSES: JULY 2017**

The Hellenic Statistical Authority announces that in July 2017, 14,998 road motor cars (both new and used from abroad) were put into circulation for the first time, recording a 28.3% increase compared with the corresponding month of 2016 when the number of road motor cars was 11,687. In July 2016, a 42.9% increase had been observed in comparison with the corresponding month of 2015 (Table1, Graphs 1,2,3,5). A total number of 9,058 new cars were put into circulation in July 2017 compared with 7,578 in July 2016, recording a 19.5% increase.

The new motorcycles (over 50cc) that were put into circulation for the first time in July 2017 amounted to 4,001, against 5,153 in 2016, thus recording a 22.4% decrease. In July 2016, a 67.0% increase had been observed in comparison with the corresponding month of 2015 (Table 1, Graph 4). Out of the above motorcycles 3,681 were new, while the corresponding figure in July 2016 was 4,852, recording a 24.1% decrease.

Graph 1: Passenger Cars (January 2015 - July 2017)

Graph 2: Lorries ( January 2015 - July 2017)

**Graph 3: Buses (January 2015 - July 2017)** 

Graph 4: Motorcycles (January 2015 - July 2017)

Graph 5: New Registrations of Motor Vehicles (July 2017)