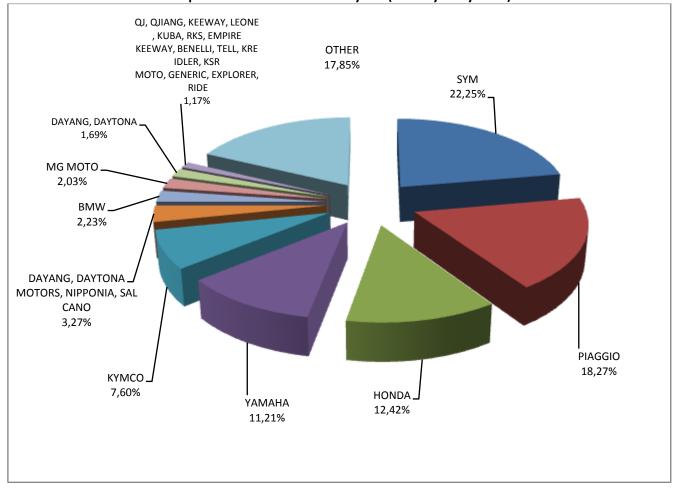

Table 7
Sales of new and used Motorcycles by Make or manufacturer: July and January - July 2017

| Sales of new and used Motorcycles by Make or manufacture                                                      | , , , , , , , , , , , , |      | Motorcycles |        |  |  |  |
|---------------------------------------------------------------------------------------------------------------|-------------------------|------|-------------|--------|--|--|--|
| Make                                                                                                          | July                    |      | January     | - July |  |  |  |
|                                                                                                               | new                     | used | new         | used   |  |  |  |
| ACCESS, GOES                                                                                                  | -                       | -    | 12          | -      |  |  |  |
| ADAMS, MIRAGE, DEMOTO, MKS, MC4YOU                                                                            | _                       | _    | 1           |        |  |  |  |
| ADIVA                                                                                                         | _                       | -    | -           | 1      |  |  |  |
| AEON MOTOR                                                                                                    | 13                      | _    | 51          | 2      |  |  |  |
| AJS                                                                                                           | 1                       | -    | 1           | 1      |  |  |  |
| APRILIA                                                                                                       | 10                      | 16   | 69          | 83     |  |  |  |
| APRILIA, PIAGGIO, GILERA, DERBI, SCARABEO                                                                     | -                       | -    | 21          | 5      |  |  |  |
| ARCTIC CAT, MASSEY FERGUSON                                                                                   | _                       | _    | 1           | 1      |  |  |  |
| BAJAJ                                                                                                         | 1                       | _    | 3           |        |  |  |  |
| BAOTIAN, SUPERKING, WALTON, HONDA                                                                             | -                       | _    | 3           | _      |  |  |  |
| BASHAN, APACHI, ISILDAR APACHI, ISILDAR, APACHE, ADVENTUREMOTORS,                                             |                         |      |             |        |  |  |  |
| PANTHERQUADS                                                                                                  | -                       | -    | 22          | -      |  |  |  |
| BENELLI                                                                                                       | 22                      | -    | 58          | -      |  |  |  |
| BENZHOU                                                                                                       | -                       | 1    | -           | 2      |  |  |  |
| BETA                                                                                                          | 3                       | 1    | 19          | 2      |  |  |  |
| BMW                                                                                                           | 64                      | 4    | 402         | 48     |  |  |  |
| BOMBARDIER RECREATIONAL PRODUCTS ING (BRP)                                                                    | 3                       | -    | 17          | 4      |  |  |  |
| BRIXTON                                                                                                       | 11                      | -    | 56          | 1      |  |  |  |
| BUELL                                                                                                         | -                       | -    | 1           | -      |  |  |  |
| BUYANG                                                                                                        | -                       | -    | 1           | -      |  |  |  |
| CANBO                                                                                                         | -                       | -    | 1           | -      |  |  |  |
| СЕМОТО                                                                                                        | 34                      | 1    | 168         | 1      |  |  |  |
| СНЕЕТА                                                                                                        | -                       | -    | 1           | -      |  |  |  |
| CHONGQING LIFAN                                                                                               | -                       | -    | 2           | 1      |  |  |  |
| DAELIM                                                                                                        | 20                      | 1    | 57          | 5      |  |  |  |
| DAYANG, DAYTONA                                                                                               | 11                      | 1    | 305         | 3      |  |  |  |
| DAYANG, DAYTONA MOTORS, NIPPONIA, SALCANO                                                                     | 214                     | 1    | 590         | 1      |  |  |  |
| DAYTONA                                                                                                       | 14                      | -    | 186         | 1      |  |  |  |
| DERBI                                                                                                         | 1                       | 1    | 5           | 1      |  |  |  |
| DUCATI                                                                                                        | 19                      | 1    | 101         | 11     |  |  |  |
| EAGLE MOTORSPORTS                                                                                             | -                       | 1    | 1           | 2      |  |  |  |
| EAGLE MOTORSPORTS, EGLMOTOR, PUMAREX                                                                          | -                       | -    | -           | 1      |  |  |  |
| EKING, NOSMOKE, JHC, JHCNEWENERGYAUTO, NOUN Electric, VROMOS                                                  | -                       | -    | 1           | -      |  |  |  |
| ENFIELD                                                                                                       | -                       | -    | -           | 1      |  |  |  |
| EUROMOTORS                                                                                                    | -                       | -    | 4           | -      |  |  |  |
| EVA, EMBUGGY, VINTAGE, EVANGEL                                                                                | 1                       | -    | 21          | 1      |  |  |  |
| GAS GAS                                                                                                       | 1                       | -    | 2           | 1      |  |  |  |
| GILERA                                                                                                        | -                       | -    | 2           | 4      |  |  |  |
| GOUPIL                                                                                                        | 1                       | -    | 4           | 2      |  |  |  |
| HAOJIAN, ZONTES, TAYO, Sharpon, IFINO, KIDEN, ZHONGYU, CUBTOM, DIYUN, NAMIN,TIM DERVI, VUKA, THUMP, RIPPER    | 2                       | -    | 9           | -      |  |  |  |
| HAOJIANG, SENKE, ZONTES, TAYO, YINGZHI, KIDEN, TANNY, ZHONGYU, RIPPER, FNX, RAFINZ, MONDIAL, FERRO, GB MOTORS | 3                       | -    | 25          | -      |  |  |  |
| HAOJIN                                                                                                        | -                       | -    | 1           | -      |  |  |  |
| HARLEY DAVIDSON                                                                                               | 10                      | 3    | 49          | 20     |  |  |  |
| HARTFORD                                                                                                      | 12                      | 1    | 12          | 1      |  |  |  |
| HER CHEE, ADLY MOTO, MOTO ROMA, RKS                                                                           | 1                       | -    | 38          | 1      |  |  |  |
| HM                                                                                                            | -                       | -    | _           | 2      |  |  |  |
|                                                                                                               |                         |      |             |        |  |  |  |

|                                                                                                                 |      | Mot  | orcycles |        |
|-----------------------------------------------------------------------------------------------------------------|------|------|----------|--------|
| Make                                                                                                            | July | /    | January  | - July |
|                                                                                                                 | new  | used | new      | used   |
| HONDA                                                                                                           | 391  | 64   | 2,242    | 333    |
| HONLEI                                                                                                          | 1    | -    | 1        | -      |
| HSUN, HISUN, APACHI, ICHIBAN, INCA, FAST POWER, Q-MOTO, EMU, FORSAGE, NISSAMARAN, LAPO MOTORS, STELS, Mx, POLAR | 1    | -    | 14       | -      |
| HUSABERG                                                                                                        | -    | 1    | -        | 2      |
| HUSQVARNA                                                                                                       | 1    | -    | 5        | 3      |
| HYOSUNG & S&T KANUNI                                                                                            | -    | -    | 2        | -      |
| HYOSUNG MOTORS                                                                                                  | -    | -    | 1        | 1      |
| INDIAN MOTORCYCLE                                                                                               | 1    | -    | 11       | -      |
| ITALCAR                                                                                                         | -    | -    | -        | 2      |
| JIAJI, HUATIAN, FEILING, LINTEX, GOMAX, SOMOTO, TECHMOOVE, TAURIS                                               | 1    | -    | 1        | -      |
| JIAJUE, JINDING, LANYING, DHS, MIROMOTO, ALPHAMOTO, SPRINT, QLINK, MAXON, RICH MOTORS, EUROCKA(CKA), PEDA       | 4    | -    | 23       | -      |
| JIALING, MOTORAN, TRAXX, SPADA, SKYWING, SPD, ASUS, RACING                                                      | 10   | -    | 60       | 2      |
| JIANSHE                                                                                                         | 10   | -    | 34       | -      |
| JIANSHE, GEMINI                                                                                                 | 1    | -    | 19       | -      |
| JINLANG, ZIPP, HORS, IVA, Ariic, figuretta motorcycles fat boy, btc, agm, lintex, razory, romet, motors         | 15   | -    | 55       | -      |
| JINLUN, ARKUS&ROMET GROUP, ADAMS                                                                                | 3    | -    | 11       | -      |
| JLAJI, HUATIAN, FEILING, TUTU, EPM, Mondid, KINGWAY, ROMET MOTORS                                               | 3    | -    | 9        | 1      |
| JMQQ, QINGQI, PIONEER, SNOWOLF, POLESTAR, CLEVELAND CYCLEWERKS, SINNIS, SOMOTO, SKYTEAM                         | -    | -    | 1        | -      |
| JMSTAR, SHENKE, HUIBANG, JONWAY, MOTORAN, MINELLI, LAPO MOTORS                                                  | 3    | -    | 5        | -      |
| JONWAY, JMSTAR, SHENKE, HUIBANG                                                                                 | -    | -    | 2        | -      |
| KANUNI                                                                                                          | -    | -    | 1        | -      |
| KAWASAKI                                                                                                        | 22   | 6    | 175      | 36     |
| KEEWAY, QJ ,QJIANG                                                                                              | 4    | -    | 9        | -      |
| KENBO                                                                                                           | 2    | -    | 3        | -      |
| KL                                                                                                              | 1    | 1    | 25       | 1      |
| KTM                                                                                                             | 32   | 2    | 176      | 11     |
| KWANG YANG                                                                                                      | -    | 3    | -        | 10     |
| KYMCO                                                                                                           | 288  | 44   | 1,372    | 220    |
| LEONART                                                                                                         | -    | -    | -        | 1      |
| LEONE                                                                                                           | -    | -    | 1        | -      |
| LIFAN                                                                                                           | 1    | -    | 7        | -      |
| LIFAN, HONLEI, SKYGO, BISAN-LIFAN, SUMCO, TRUVA, SALCANO, YUKIMOTOR, RAMZY, BRANSON, XPLORER. NEMO, LEVO        | 13   | 1    | 73       | 2      |
| LIFAN, SKYGO, HONLEI, BISAN-LIFAN, TRUVA, SALCANO, YUKI, RAMZEY,<br>BRANSON, SUMCO, NEMO, XPLORER, LEVO, ACONDA | 7    | -    | 14       | -      |
| LIFAN, SKYGO, HONLEI, BISAN-LIFAN, TRUVA, SALCANO, YUKI, RAMZEY, BRANSON, SUMCO, NEMO, XPLORER, LEVO, ACONDA    | -    | -    | 55       | 1      |

| Make                                                                                                               | Motorcycles |      |                |      |
|--------------------------------------------------------------------------------------------------------------------|-------------|------|----------------|------|
|                                                                                                                    | July        |      | January - July |      |
|                                                                                                                    | new         | used | new            | used |
| LIFAN, TRUVA, YUKI, SALCANO, SUMCO, RAMZEY, BRANSON, XPLORER, NEMO, LEVO                                           | 5           | -    | 14             | -    |
| LIFAN,TRUVA,YUKI,SALCANO,SUMCO,RAMZEY,BRANSON,XPLORER,NEMO,LEVO                                                    | -           | -    | 7              | -    |
| LINHAI, KUBA, ONLINE, LHY                                                                                          | 47          | -    | 114            | 1    |
| LML                                                                                                                | 4           | -    | 20             | 2    |
| LONCIN                                                                                                             | 1           | -    | 3              | -    |
| LONCIN, KINLON, DORTON, CCM                                                                                        | -           | -    | 4              | -    |
| LONCIN, KINLON, LONGTING, KUBA, YUKI, MONDIAL, STMAX, KANUNI, MOTORAN, ASYA, QUSWA, PUMAREX, RALLY USA, MOD, CCM   | 15          | -    | 61             | 1    |
| LONGJIA, ITALJET, ORCAL, BEELINE, ROMET MOTORS, GEMINI, Lexmoto, Jahanro, VGA, Daytona MOTORS                      | 1           | -    | 3              | -    |
| MALAGUTI                                                                                                           | -           | 2    | -              | 5    |
| MBK                                                                                                                | -           | 4    | _              | 23   |
| MEGELLI                                                                                                            | -           | -    | 1              | -    |
| MG MOTO                                                                                                            | 28          | -    | 367            | 1    |
| MGK HM                                                                                                             | 24          | -    | 26             | -    |
| MINSK, ZONGSHEN, IRIBIS, MONDIAL, LEXMOTO, JUNAK, HONLEY, OVERBIKES                                                | 1           | -    | 2              | -    |
| MODENAS                                                                                                            | 6           | _    | 40             | _    |
| MONDIAL                                                                                                            | _           | _    | 1              | -    |
| MOTO GUZZI                                                                                                         | 4           | _    | 16             | _    |
| MOTO S.P.A                                                                                                         | -           | _    | 4              | -    |
| MV AGUSTA                                                                                                          | _           | _    | 4              | 2    |
| MZ MOTORRAD                                                                                                        | 1           | _    | 1              | 1    |
| NACIONAL MOTOR                                                                                                     | _           | _    | -              | 1    |
| NEW ERA                                                                                                            | _           | -    | -              | 1    |
| NIPPONIA                                                                                                           | _           | _    | 2              |      |
| ODES, LIANGZI, BRANSON                                                                                             | 9           | -    | 18             | -    |
| ORCAL ORCAL                                                                                                        | _           | _    | 2              |      |
| PEUGEOT                                                                                                            | 45          | 1    | 175            | 11   |
| PGO                                                                                                                | -           | -    | 4              |      |
| PIAGGIO                                                                                                            | 762         | 41   | 3,297          | 249  |
| PIONEER, LEXMOTO, PULSE, BULLIT, OMAKS, JHC, ASYA, MONDIAL, KUBA,ACE                                               | 1           | -    | 4              | -    |
| POLARIS                                                                                                            | 11          | -    | 40             | 2    |
| QINGQI, KADIRGA                                                                                                    | - 11        | _    | 2              |      |
| QINGQI, PIONEER, i-moto, SUPERBYKE, KENROD, QLINK, YUKI, SACHS-Bikes, Daytona                                      | 2           | -    | 22             | 1    |
| QJ , QJIANG, KEEWAY, LEONE                                                                                         | 34          | _    | 50             |      |
| QJ, QJIANG, GENERIC, MTR, RIDE                                                                                     | 6           | _    | 6              | -    |
| QJ, QJIANG, KEEWAY                                                                                                 | Ū           | -    | 25             | -    |
| Q, QIANG, KLEWAT                                                                                                   |             | _    | 25             |      |
| QJ, QJIANG, KEEWAY, LEONE, KUBA, RKS, EMPIRE KEEWAY, BENELLI, TELL,<br>KREIDLER, KSR MOTO, GENERIC, EXPLORER, RIDE | 55          | -    | 211            | -    |
| QJIANG                                                                                                             | 2           | -    | 6              | -    |
| QUADRO                                                                                                             | -           | _    | 5              | _    |
| RENAULT                                                                                                            | -           | _    | -              | 2    |

| Make                                                                                                             | Motorcycles |      |                |      |
|------------------------------------------------------------------------------------------------------------------|-------------|------|----------------|------|
|                                                                                                                  | July        |      | January - July |      |
|                                                                                                                  | new         | used | new            | used |
| RIYA, HONLING, YAMAKOYO, TIANYING, GOES, SANYOU, BM, FUN BIKE, WOTTA                                             | 1           | -    | 12             | -    |
| ROMET MOTORS, ADAMOTO                                                                                            | -           | -    | 1              | -    |
| ROYAL ENFIELD                                                                                                    | -           | -    | 1              | -    |
| SACHS                                                                                                            | -           | -    | -              | 1    |
| SAN YANG                                                                                                         | _           | 1    | _              | 2    |
| SANYE FUXIN, MONDIAL, ISILDAR APACHI, APACHI, ISILDAR, LINTEX                                                    | -           | -    | 1              | -    |
| SANYOU, TARO, CHUANGTAI, GOES, JUNAK, WOTTAN, BARTON MOTORS, MAGPOWER, CAPIRELLI, OVERBIKES, PEDA                | 2           | -    | 9              | -    |
| SHANYANG                                                                                                         | -           | -    | 1              | 2    |
| SHENKE, HUIBANG, JONWAY, MINELLI                                                                                 | 1           | -    | 1              | -    |
| SHINERAY                                                                                                         | 5           | -    | 30             | _    |
| SKYJET                                                                                                           | 1           | _    | 3              | -    |
| SKYTEAM, SACIN, METALCO, SOKUDO, BAZUKA, MINICO, MOTOS BORDOY, SUMCO, ROXON, CSR, MONKEY BIKES, FAZTEK           | 4           | -    | 42             | -    |
| STANDARD                                                                                                         | 1           | 2    | 2              | 2    |
| SUZUKI                                                                                                           | 41          | 19   | 182            | 112  |
| SWM                                                                                                              | -           | -    | 1              | -    |
| SYM                                                                                                              | 860         | 16   | 4,015          | 89   |
| SYM, SANYANG                                                                                                     | 1           | _    | 5              |      |
| TANGJUNOULING, SEEES, SIMPLECITYS SRL, MMSS.A., NOUNElectric, VROMOS KIWI, Imporvia, Lda, BOX-E,ELECTA           | -           | -    | 1              | -    |
| TAOTAO, VOM, LUUKO, TOROS, ZIPP                                                                                  | 1           | -    | 1              | -    |
| TGB                                                                                                              | 5           | -    | 15             | 2    |
| TIANMA, FASPIDER, GARELLI                                                                                        | _           | _    | 1              | 1    |
| TIANYING, RIYA, QISHENG, YAMAKOYO, HONGLING, ZIPP, TOROS, ROMET, ROMET MOTORS, ROUTER, VENTO, ASYA, BENYCO, BARA | 8           | -    | 35             | -    |
| TM RACING                                                                                                        | -           | -    | 2              | 1    |
| TRIUMPH                                                                                                          | 14          | 3    | 91             | 8    |
| VICTORY MOTORCYCLES DIVISION, POLARIS INDUSTRIES INC                                                             | _           | _    | 1              |      |
| WANGYE, SANBEN, UM, KENOS, SUPERBYKE, MDC, MISTRAL, STREET                                                       |             |      |                |      |
| ELEGANCE, 4WMOTO, RIVERO, VIKERS, ZIPP, SANLI, GOWINN                                                            | 19          | -    | 103            | -    |
| WANGYE, SANBEN, UM, MONDIAL, KENOS, SUPERBYKE, RIALLI, MDC, STREET ELEGANCE, 4WMOTO, MISTRAL, RIVERO, VIKERS     | 2           | -    | 19             | -    |
| XGJAO                                                                                                            | 1           | 1    | 8              | 1    |
| XGJAO, YUAN , SKYJET, KAISAR                                                                                     | 5           | -    | 33             | -    |
| XINGYUE, GS MOON, AXY, SUMCO                                                                                     | 1           | -    | 1              | _    |
| XINLING, HEROWAY, LEDOW                                                                                          | _           | _    | 1              | _    |
| XINTIAN                                                                                                          | _           | 1    | 1              | 1    |
| XINYANG                                                                                                          | -           | 1    | 3              |      |
|                                                                                                                  | -           | -    |                | -    |
| YADEA, ZTECH, MONDIAL, E-MON                                                                                     | -           | -    | 2 022          | -    |
| YAMAHA                                                                                                           | 325         | 74   | 2,023          | 445  |

| Make                                                                                                | Motorcycles |      |         |        |
|-----------------------------------------------------------------------------------------------------|-------------|------|---------|--------|
|                                                                                                     | July        |      | January | - July |
|                                                                                                     | new         | used | new     | used   |
| YIBEN, MEIDUO, VONROAD, WUBEN, NIM                                                                  | -           | -    | 2       | -      |
| YINGANG                                                                                             | 1           | -    | 2       | -      |
| YINXIANG                                                                                            | 1           | -    | 9       | -      |
| YINXIANG, KENBO, CHEETA                                                                             | 3           | -    | 16      | 2      |
| YINXIANG,KENBO,VENOM,CHEETA,ZIPP,NEMO,FEKON,ANATOLIA,CANBO                                          | -           | -    | 1       | -      |
| ZHEJIAN                                                                                             | -           | -    | -       | 1      |
| ZHONGNENG, ASYA, DADO, ZNEN, BARON                                                                  | -           | -    | 1       | -      |
| ZHONGNENG, ZNEN, AGM, AJS, YUKI, COLIBRI, EUROCKA, BTC, NOVA MOTORS, LEXMOTO, Actionbikes Motors    | 17          | -    | 18      | -      |
| ZHONGNENG, ZNEN, DADO, DIRECT BIKES, GOWINN, VIVACOX, NECO, AGM, LEE, ASYA                          | -           | -    | 8       | -      |
| ZHONGNENG, ZNEN, DIRECT BIKES, SUNSTO, LEARNERLEGAL, SCOOTTE                                        | ı           | 1    | 6       | -      |
| ZONGSHEN, ZIP STAR, PIAGGIO, HONLEY, LEXMOTO, MONDIAL, PULSE, OVERBIKES, XR HORIZONT, KTNS, DERRACE | 4           | 1    | 29      | -      |
| ZONGSHEN, ZIP STAR, ZEALSUN, KENTOYA, MOTOROMA, PRONAR, KEEWAY, MOTOVELO, ASYA                      | 3           | -    | 3       | -      |
| ZONGSHEN, ZIP STAR, ZEALSUN, RYMCO,KENTO                                                            | 1           | -    | 6       | -      |
| ZXMCO, ZHONGXING, BEWHEEL, TURBHO, RAZZO, MOTORAN, RABBIT MOTORS                                    | 2           | -    | 12      | 1      |
| ΣΥΝΟΛΟ                                                                                              | 3,681       | 320  | 18,045  | 1,810  |

Graph 13. Sales of new Motorcycles (July 2017)

Graph 14. Sales of new Motorcycles (January - July 2017)