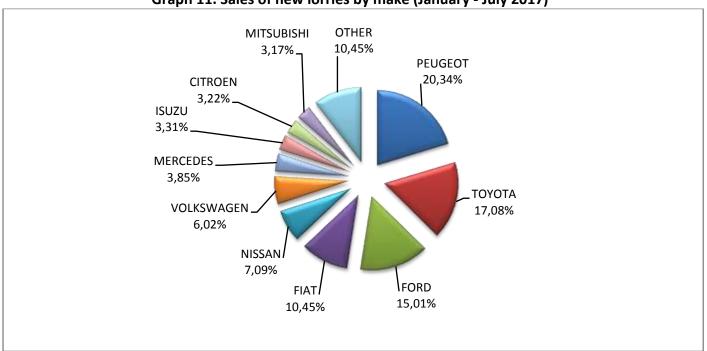

Table 6 (cont.)
Sales of new and used buses by make: July 2017 and January - July 2017

| MERCEDES PAPADAKIS  NEOPLAN  OPEL  OTOKAR  RENAULT  SCANIA  SCANIA HIGER | Buses |      |         |          |  |  |  |
|--------------------------------------------------------------------------|-------|------|---------|----------|--|--|--|
| Make                                                                     | Ju    | ly   | January | r - July |  |  |  |
|                                                                          | new   | used | new     | used     |  |  |  |
| MERCEDES NIKAS                                                           | 1     | 1    | 17      | -        |  |  |  |
| MERCEDES PAPADAKIS                                                       | 3     | ı    | 23      | 1        |  |  |  |
| NEOPLAN                                                                  | 1     | 1    | 1       | 16       |  |  |  |
| OPEL                                                                     | -     | 1    | 1       | 1        |  |  |  |
| OTOKAR                                                                   | -     | -    | 2       | 2        |  |  |  |
| RENAULT                                                                  | -     | -    | -       | 5        |  |  |  |
| SCANIA                                                                   | -     | 2    | ı       | 19       |  |  |  |
| SCANIA HIGER                                                             | 1     | -    | 3       | -        |  |  |  |
| SETRA                                                                    | 1     | 9    | 8       | 47       |  |  |  |
| TEMSA                                                                    | -     | 5    | 2       | 30       |  |  |  |
| VAN HOOL                                                                 | -     | -    | -       | 4        |  |  |  |
| VDL                                                                      | -     | 1    | ı       | 1        |  |  |  |
| VOLKSWAGEN                                                               | -     | 1    | ı       | 15       |  |  |  |
| VOLVO                                                                    | -     | 1    | 1       | 12       |  |  |  |
| XIAMEN KING LONG                                                         | -     | -    | -       | 4        |  |  |  |
| TOTAL                                                                    | 16    | 88   | 115     | 603      |  |  |  |