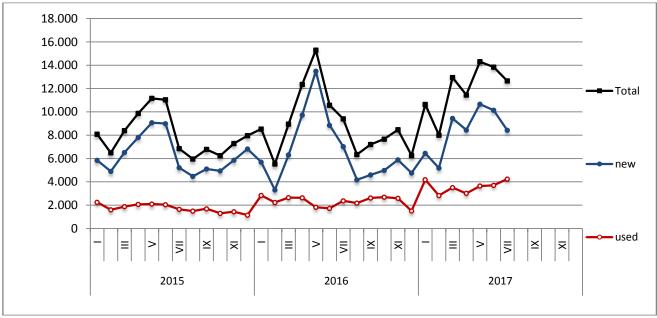

During the period January - July 2017, 99,588 road motor cars (both new and used from abroad) were put into circulation for the first time, representing an increase of 18.3% compared to the corresponding period of 2016 when the number of road motor cars was 84,217. During the period January - July 2016 an increase of 12.9% had been observed in comparison with the corresponding period of 2015 (Table3, Graphs 6,7). Out of the above number of road motor cars that were put into circulation, from January to July 2017, 63,165 were new, while the corresponding number during the respective period of 2016 was 58,127, recording an increase of 8.7%.

Graph 1: Passenger Cars (January 2015 - July 2017)

Graph 2: Lorries ( January 2015 - July 2017)

**Graph 3: Buses (January 2015 - July 2017)** 

Graph 4: Motorcycles (January 2015 - July 2017)

Graph 5: New Registrations of Motor Vehicles (July 2017)