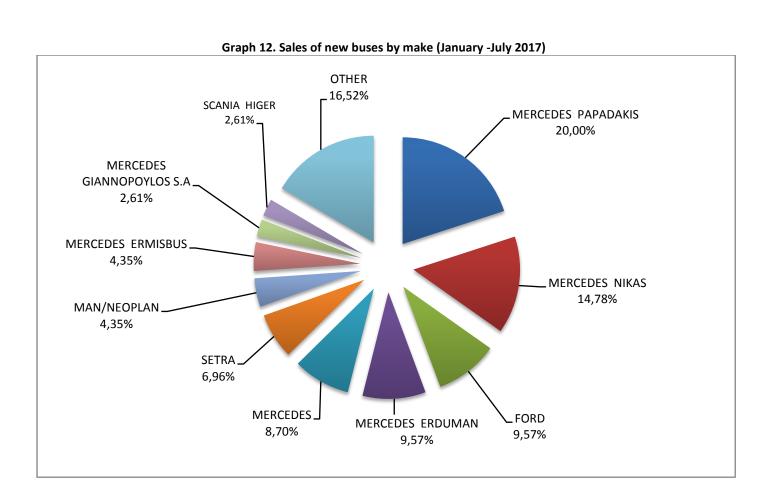

Graph 13. Sales of new Motorcycles (July 2017)

Graph 14. Sales of new Motorcycles (January - July 2017)