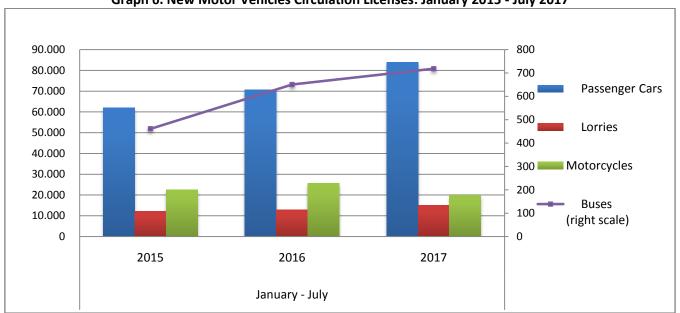

During the period January - July 2017, 99,588 road motor cars (both new and used from abroad) were put into circulation for the first time, representing an increase of 18.3% compared to the corresponding period of 2016 when the number of road motor cars was 84,217. During the period January - July 2016 an increase of 12.9% had been observed in comparison with the corresponding period of 2015 (Table3, Graphs 6,7). Out of the above number of road motor cars that were put into circulation, from January to July 2017, 63,165 were new, while the corresponding number during the respective period of 2016 was 58,127, recording an increase of 8.7%.

During the period January - July 2017 the circulation of new motorcycles (over 50cc) amounted to 19,855 against 25,541 in 2016, thus representing a 22.3% decrease. An increase of 13.2% had been observed during the period January - July 2016 in comparison with the corresponding period of 2015 (Table 3, Graphs 6,7). A total number of 18,045 new motorcycles were put into circulation, from January to July 2017, compared with 23,853 during the corresponding period of 2016, recording a 24.3% decrease.

Graph 6. New Motor Vehicles Circulation Licenses: January 2015 - July 2017

Graph 7. New Registrations of Motor Vehicles January - July 2017

Table 4
Sales of new and used passenger cars by make: July 2017 and January - July 2017