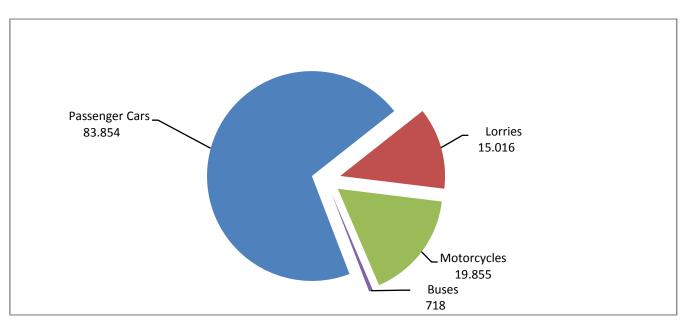

During the period January - July 2017, 99,588 road motor cars (both new and used from abroad) were put into circulation for the first time, representing an increase of 18.3% compared to the corresponding period of 2016 when the number of road motor cars was 84,217. During the period January - July 2016 an increase of 12.9% had been observed in comparison with the corresponding period of 2015 (Table3, Graphs 6,7). Out of the above number of road motor cars that were put into circulation, from January to July 2017, 63,165 were new, while the corresponding number during the respective period of 2016 was 58,127, recording an increase of 8.7%.

During the period January - July 2017 the circulation of new motorcycles (over 50cc) amounted to 19,855 against 25,541 in 2016, thus representing a 22.3% decrease. An increase of 13.2% had been observed during the period January - July 2016 in comparison with the corresponding period of 2015 (Table 3, Graphs 6,7). A total number of 18,045 new motorcycles were put into circulation, from January to July 2017, compared with 23,853 during the corresponding period of 2016, recording a 24.3% decrease.

Graph 6. New Motor Vehicles Circulation Licenses: January 2015 - July 2017

Graph 7. New Registrations of Motor Vehicles January - July 2017

Table 4
Sales of new and used passenger cars by make: July 2017 and January - July 2017