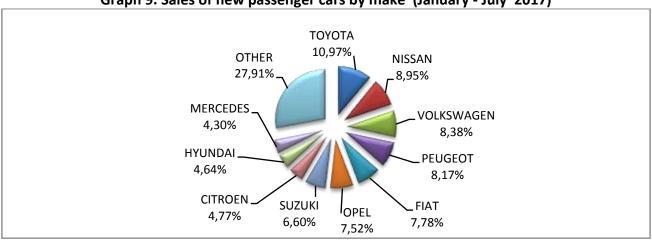

Graph 10. Sales of new lorries by make (July 2017)

Table 6
Sales of new and used buses by make: July 2017 and January - July 2017

|                                                       |     | Buse | S      |          |
|-------------------------------------------------------|-----|------|--------|----------|
| Make                                                  | Ju  | ly   | Januar | y - July |
|                                                       | new | used | new    | used     |
| ALI DUMAN OTOMOTIV DIZAYN                             | -   | -    | 1      | -        |
| AYATS                                                 | -   | 1    | -      | 1        |
| BOVA                                                  | -   | 4    | -      | 27       |
| CITROEN                                               | -   | -    | -      | 1        |
| DAF                                                   | -   | -    | -      | 1        |
| EVOBUS                                                | -   | 2    | -      | 7        |
| FIAT                                                  | -   | -    | -      | 1        |
| FIAT IVECO                                            | -   | -    | -      | 1        |
| FORD                                                  | 1   | 2    | 11     | 13       |
| FORD ΣΦΑΚΙΑΝΑΚΗΣ                                      | -   | -    | 1      | -        |
| IRISBUS                                               | -   | -    | -      | 10       |
| IRIZAR                                                | -   | 1    | 2      | -        |
| ISUZU                                                 | 1   | -    | 2      | 3        |
| ITALBUS                                               | -   | 1    | 1      | -        |
| IVECO                                                 | -   | 1    | 1      | 8        |
| IVECO FIAT, FIAT, IVECO, IRISBUS                      | -   | -    | -      | 1        |
| IVECOBUS, KAROSA, IRISBUS, IVECO, HEULIEZ BUS, IKARUS | -   | -    | 2      | -        |
| MAN                                                   | -   | 8    | 1      | 41       |
| MAN/NEOPLAN                                           | -   | -    | 5      | -        |
| MERCEDES                                              | -   | 52   | 10     | 331      |
| MERCEDES CENTO BUS                                    | -   | -    | 1      | -        |
| MERCEDES ERDUMAN                                      | 3   | -    | 11     | -        |
| MERCEDES ERMISBUS                                     | 2   | -    | 2      | -        |
| MERCEDES ERMISBUS                                     | -   | -    | 5      | -        |
| MERCEDES GIANNOPOYLOS S.A                             | 2   | -    | 3      | -        |