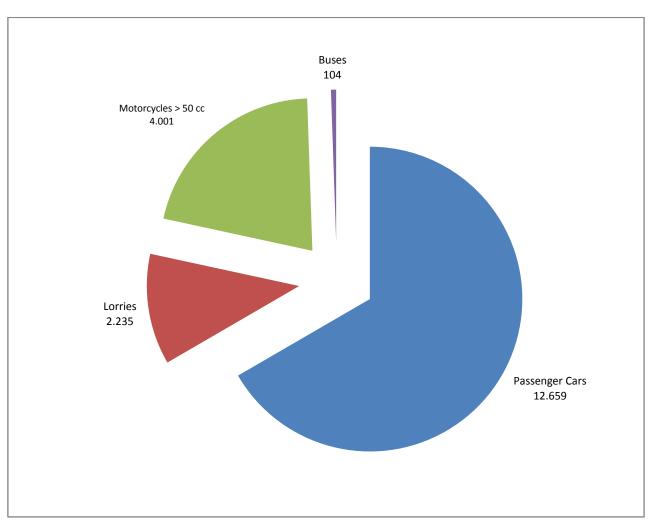

#### **ISSUING OF MOTOR VEHICLE LICENSES: JULY 2017**

The Hellenic Statistical Authority announces that in July 2017, 14,998 road motor cars (both new and used from abroad) were put into circulation for the first time, recording a 28.3% increase compared with the corresponding month of 2016 when the number of road motor cars was 11,687. In July 2016, a 42.9% increase had been observed in comparison with the corresponding month of 2015 (Table1, Graphs 1,2,3,5). A total number of 9,058 new cars were put into circulation in July 2017 compared with 7,578 in July 2016, recording a 19.5% increase.

The new motorcycles (over 50cc) that were put into circulation for the first time in July 2017 amounted to 4,001, against 5,153 in 2016, thus recording a 22.4% decrease. In July 2016, a 67.0% increase had been observed in comparison with the corresponding month of 2015 (Table 1, Graph 4). Out of the above motorcycles 3,681 were new, while the corresponding figure in July 2016 was 4,852, recording a 24.1% decrease.

Graph 1: Passenger Cars (January 2015 - July 2017)

Graph 2: Lorries ( January 2015 - July 2017)

**Graph 3: Buses (January 2015 - July 2017)** 

Graph 4: Motorcycles (January 2015 - July 2017)

Graph 5: New Registrations of Motor Vehicles (July 2017)