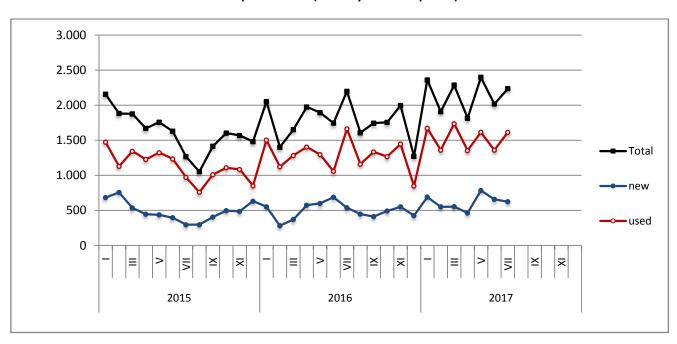

Graph 1: Passenger Cars (January 2015 - July 2017)

Graph 2: Lorries ( January 2015 - July 2017)

**Graph 3: Buses (January 2015 - July 2017)** 

Graph 4: Motorcycles (January 2015 - July 2017)

Graph 5: New Registrations of Motor Vehicles (July 2017)