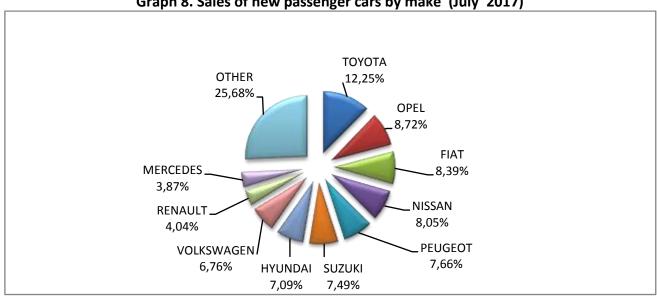

Graph 8. Sales of new passenger cars by make (July 2017)

Table 5
Sales of new and used lorries by make: July 2017 and January - July 2017

|                                            |     | Lo   | rries |           |
|--------------------------------------------|-----|------|-------|-----------|
| Make                                       | Jı  | uly  | Janua | ry - July |
|                                            | new | used | new   | used      |
| BMW                                        | -   | -    | -     | 1         |
| CADILLAC                                   | -   | -    | -     | 1         |
| CHEVROLET                                  | -   | -    | -     | 1         |
| CITROEN                                    | 20  | 36   | 139   | 335       |
| DACIA                                      | -   | 2    | -     | 13        |
| DAEWOO                                     | -   | -    | -     | 1         |
| DAF                                        | -   | 40   | 5     | 185       |
| DAF A. KAOUSSIS SA  DAF DYNA TRAILERS S.A. | 1   | -    | 5     | -         |
| DAF KOSKERIDIS                             | -   | -    | 1     | <u> </u>  |
| DAF SMYRLIADIS                             | -   | -    | 1     |           |
| DAF ΑΝΔΡΕΑΣ ΚΑΡΚΑΓΓΕΛΗΣ                    | 1   | -    | 2     |           |
| DAF ΗΦΑΙΣΤΟΣ ΣΤΕΦΑΝΟΣ                      | -   | _    | 1     | _         |
| DAF ΝΤΟΥΝΑΣ ΘΕΟΧΑΡΗΣ                       | _   | -    | 1     | _         |
| DAF TAEIAPXOY                              | -   | -    | 1     | -         |
| DAIHATSU                                   | _   | 1    | -     | 1         |
| DENNIS EAGLE                               | _   | -    | -     | 1         |
| DODGE                                      | _   | 2    | _     | 5         |
| DR MOTOR                                   | _   | -    | -     | 1         |
| EVF SPA                                    |     |      |       |           |
|                                            | -   | -    | -     | 1         |
| FAUN                                       | -   | -    | -     | 1         |
| FCA US LLC (RAM)                           | -   | -    | -     | 1         |
| FIAT                                       | 45  | 194  | 451   | 1,369     |
| FIAT-IVECO                                 | -   | 2    | -     | 35        |
| FORD                                       | 86  | 166  | 648   | 1,111     |
| FORD A. KAOUSSIS SA                        | 1   | -    | 1     | -         |
| GREAT WALL MOTOR                           | -   | 1    | -     | 2         |
| HONDA                                      | -   | -    | -     | 1         |
| HYUNDAI                                    | -   | 3    | -     | 44        |
| ISUZU                                      | 20  | 15   | 143   | 134       |
| ISUZU A. KAOUSSIS SA                       | 2   | _    | 9     | _         |
| IVECO                                      | 1   | 24   | 8     | 109       |
| IVECO CENTIGON                             | 12  | -    | 19    |           |
| IVECO SMYRLIADIS                           |     |      |       |           |
|                                            | -   | -    | 1     |           |
| IVECO A. KAOUSSIS SA                       | -   | -    | 3     | -         |
| IVECO CONTRUCK MECHANICA                   | 1   | -    | 2     | -         |
| IVECO DYNA TRAILERS S.A.                   | 1   | -    | 3     | -         |
| IVECO KOSKERIDIS                           | 2   | -    | 2     | -         |
| ΙΝΈΟΟ Α. & Ι. ΔΕΡΒΙΣΗ Ο.Ε                  | -   | -    | 2     | -         |
| ΙΥΕΌ Β.ΚΑΡΑΒΙΑΣ & Ε.ΞΕΝΙΟΣ - ΚΑΞΕΚΩ Ο.Ε    | -   | -    | 1     |           |
| ΙΥΕΌ ΝΤΟΥΝΑΣ ΘΕΟΧΑΡΗΣ                      | -   | -    | 5     | -         |
| IVECO MAGIRUS                              | -   | 3    | -     | 8         |
| KIA                                        | -   | -    | -     | 11        |
| LAND DOVED                                 |     |      |       |           |
| LAND ROVER                                 | -   | 1    | -     | 6         |