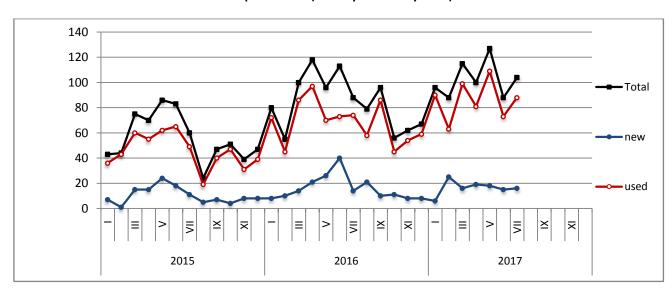

The new motorcycles (over 50cc) that were put into circulation for the first time in July 2017 amounted to 4,001, against 5,153 in 2016, thus recording a 22.4% decrease. In July 2016, a 67.0% increase had been observed in comparison with the corresponding month of 2015 (Table 1, Graph 4). Out of the above motorcycles 3,681 were new, while the corresponding figure in July 2016 was 4,852, recording a 24.1% decrease.

During the period January - July 2017 the circulation of new motorcycles (over 50cc) amounted to 19,855 against 25,541 in 2016, thus representing a 22.3% decrease. An increase of 13.2% had been observed during the period January - July 2016 in comparison with the corresponding period of 2015 (Table 3, Graphs 6,7). A total number of 18,045 new motorcycles were put into circulation, from January to July 2017, compared with 23,853 during the corresponding period of 2016, recording a 24.3% decrease.

Graph 1: Passenger Cars (January 2015 - July 2017)

Graph 2: Lorries ( January 2015 - July 2017)

**Graph 3: Buses (January 2015 - July 2017)** 

Graph 4: Motorcycles (January 2015 - July 2017)

Graph 5: New Registrations of Motor Vehicles (July 2017)