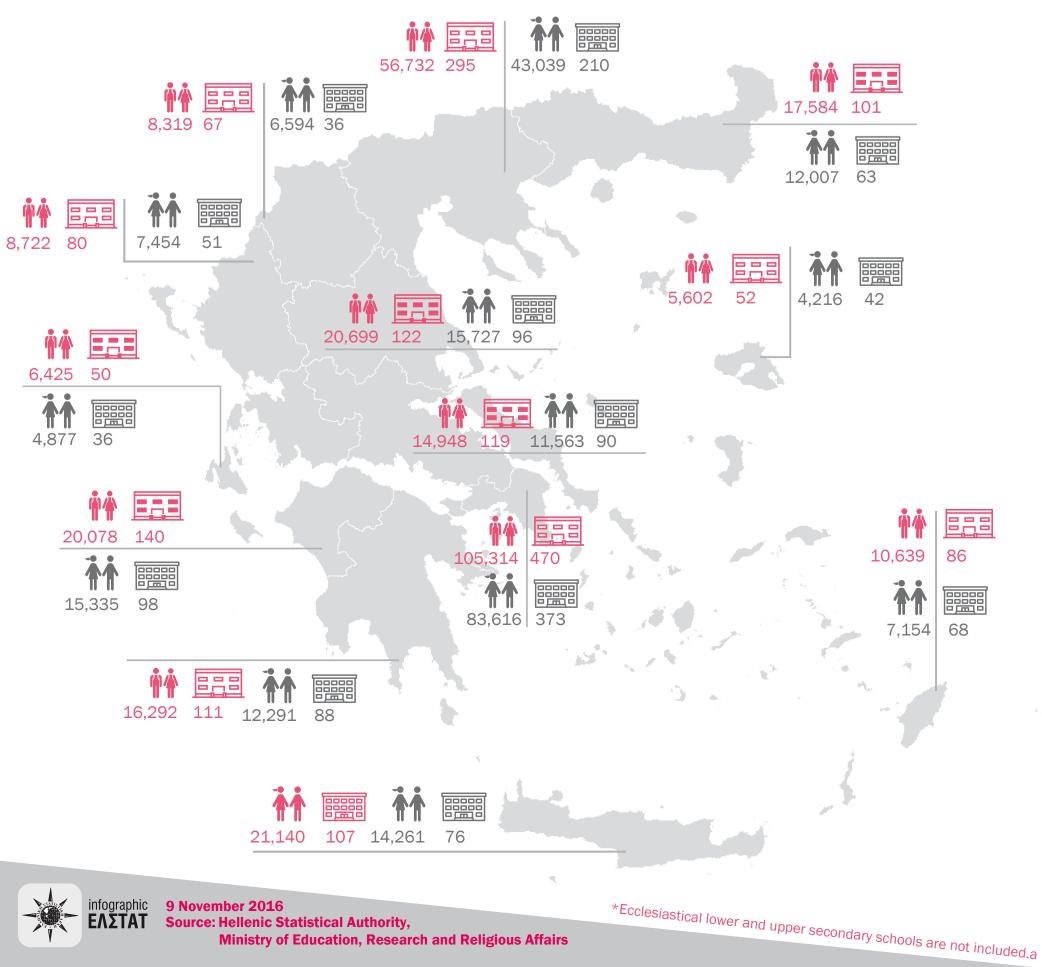

## SECONDARY **EDUCATION STATISTICS** school year 2014/2015

general upper secondary education schools lower secondary education schools oupils entol 238,134 312,494 +0.7% -1.6% school upli 1,800 1,327 +0.3% +1.6%ching staff **」** 37,492 23,439 -3.0% -3.7% ratio o to pupils of 1:8.3 1:10.2 2014/2015 2014/2015 1:8.0 1:9.92013/2014 2013/2014



## pupils enrolled and school units by NUTS2 region\*





## lower secondary education schools

## general upper secondary education schools

For the school year 2014/2015 the data collection method for the lower schools and the general upper secondary schools was amended. More details in the relevant Press Release.



Source: Hellenic Statistical Authority, **Ministry of Education, Research and Religious Affairs** 

ελΣτατ