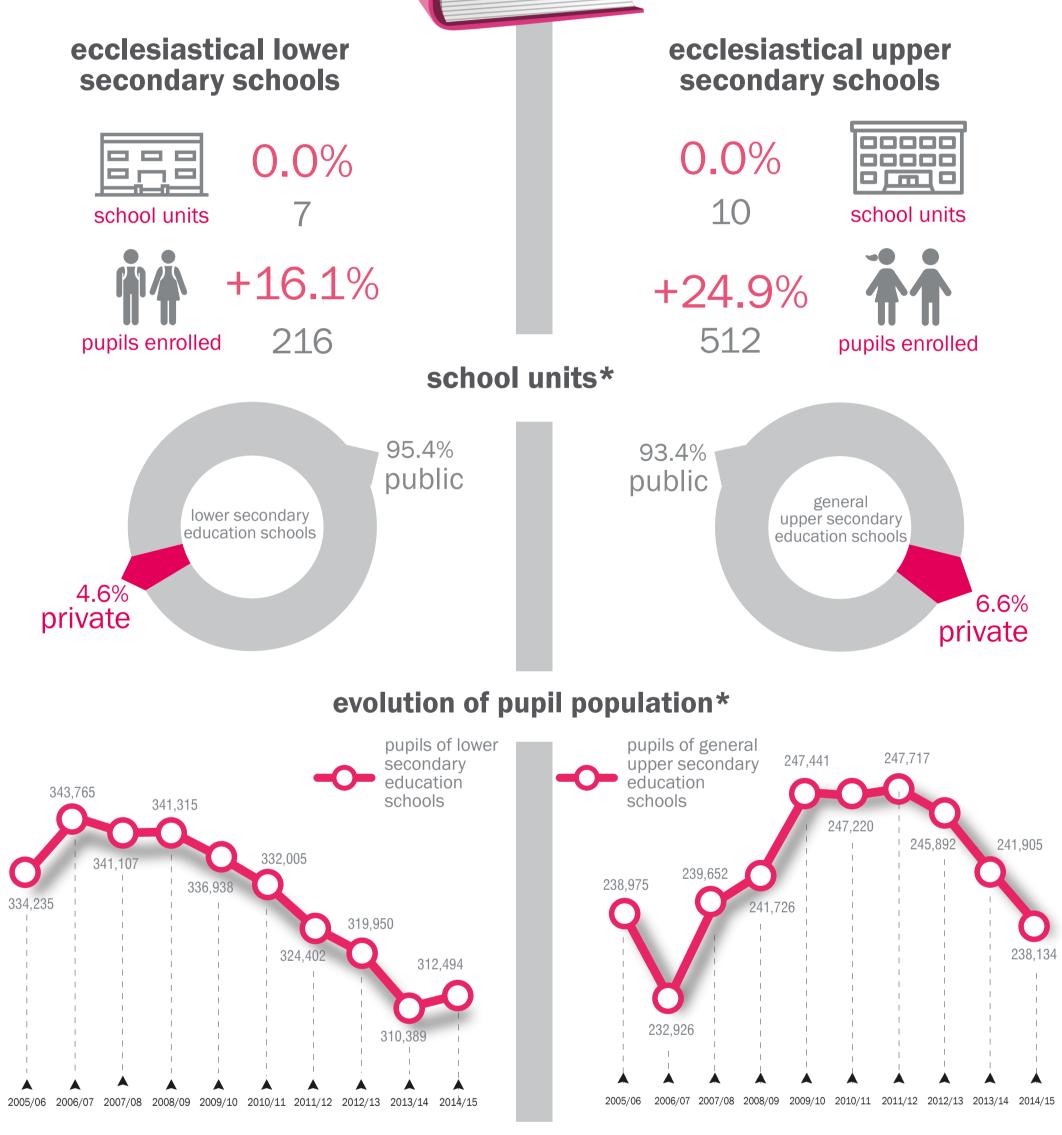

## SECONDARY **EDUCATION STATISTICS** school year 2014/2015

general upper secondary education schools lower secondary education schools oupils entol 238,134 312,494 +0.7% -1.6% school upli 1,800 1,327 +0.3% +1.6%ching staff **」** 37,492 23,439 -3.0% -3.7% ratio o to pupils of 1:8.3 1:10.2 2014/2015 2014/2015 1:8.0 1:9.92013/2014 2013/2014

## lower secondary education schools

## general upper secondary education schools

For the school year 2014/2015 the data collection method for the lower schools and the general upper secondary schools was amended. More details in the relevant Press Release.