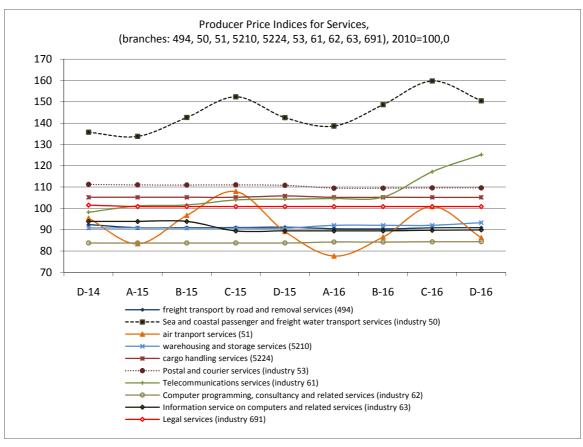

Table 3 and graphs show the evolution of the above-mentioned indices per quarter for the period 2014-2016.

Time series of the indices are available on the ELSTAT's website:

http://www.statistics.gr/en/statistics/-/publication/DKT59/-

**Graphs. Quarterly Evolution of Producer Price Indices for Services** 