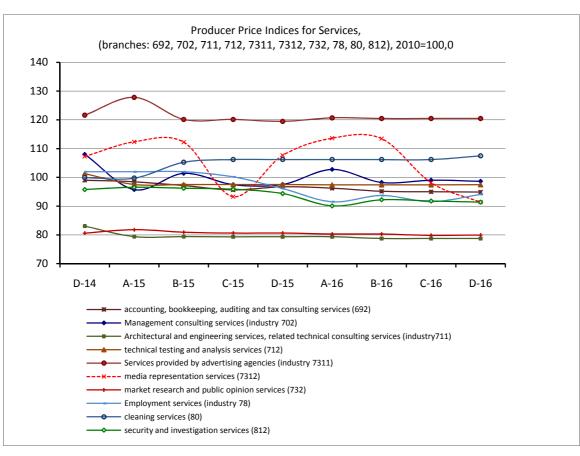

Table 3 and graphs show the evolution of the above-mentioned indices per quarter for the period 2014-2016.

Time series of the indices are available on the ELSTAT's website:

http://www.statistics.gr/en/statistics/-/publication/DKT59/-

**Graphs. Quarterly Evolution of Producer Price Indices for Services** 