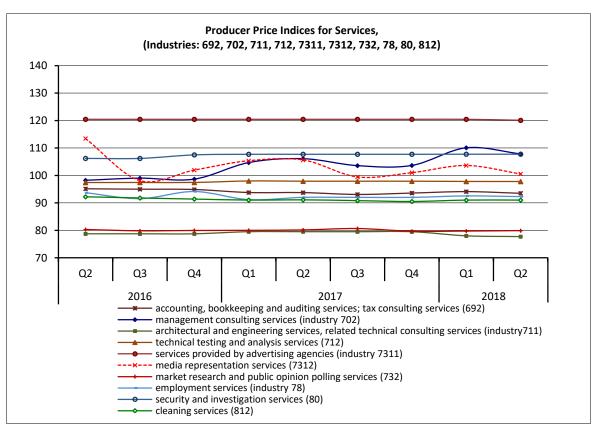

Table 3. Evolution of Producer Price Indices for Services, 2016 - 2018

| 2016         |                                                                                  |       |       |       | ase yearr | /ear. 2010=100.0  |  |  |
|--------------|----------------------------------------------------------------------------------|-------|-------|-------|-----------|-------------------|--|--|
| Code         | Services categories                                                              | Q1    | Q2    | Q3    | Q4        | Annual<br>Average |  |  |
| 494          | Freight transport services by road and removal services                          | 90.5  | 90.4  | 90.9  | 91.0      | 90.7              |  |  |
| 50 (501_502) | Sea and coastal passenger and freight water transport services                   | 138.6 | 148.7 | 159.8 | 150.5     | 149.4             |  |  |
| 51           | Air transport services                                                           | 77.6  | 86.5  | 100.9 | 86.2      | 87.8              |  |  |
| 5210         | Warehousing and storage services                                                 | 92.1  | 92.1  | 92.1  | 93.3      | 92.4              |  |  |
| 5224         | Cargo handling services                                                          | 105.2 | 105.2 | 105.2 | 105.2     | 105.2             |  |  |
| 53           | Postal and courier services                                                      | 109.5 | 109.5 | 109.6 | 109.6     | 109.6             |  |  |
| 531          | Postal services under universal service obligation                               | 117.2 | 117.2 | 117.2 | 117.2     | 117.2             |  |  |
| 532          | Other postal and courier services                                                | 98.9  | 98.9  | 99.2  | 99.3      | 99.1              |  |  |
| 61           | Telecommunications services                                                      | 104.7 | 105.3 | 117.2 | 125.2     | 113.1             |  |  |
| 62           | Information technology services                                                  | 84.2  | 84.2  | 84.4  | 84.4      | 84.3              |  |  |
| 63           | Information services                                                             | 89.4  | 89.4  | 89.7  | 89.9      | 89.6              |  |  |
| 691          | Legal services                                                                   | 100.9 | 100.9 | 100.9 | 100.9     | 100.9             |  |  |
| 692          | Accounting, bookkeeping and auditing services; tax consulting services           | 96.2  | 95.1  | 95.0  | 94.9      | 95.3              |  |  |
| 69           | Legal and accounting services                                                    | 98.3  | 97.7  | 97.6  | 97.5      | 97.8              |  |  |
| 702          | Management consulting services                                                   | 102.8 | 98.2  | 99.0  | 98.6      | 99.7              |  |  |
| (69_702)     | Legal, accounting and management consultancy activities services                 | 100.1 | 97.9  | 98.2  | 98.0      | 98.5              |  |  |
| 711          | Architectural and engineering services and related technical consulting services | 79.3  | 78.7  | 78.7  | 78.7      | 78.9              |  |  |
| 712          | Technical testing and analysis services                                          | 97.4  | 97.4  | 97.4  | 97.4      | 97.4              |  |  |
| 71 (711_712) | Architectural and engineering services; technical testing and analysis services  | 84.9  | 84.5  | 84.5  | 84.5      | 84.6              |  |  |
| 7311         | Services provided by advertising agencies                                        | 120.9 | 120.5 | 120.5 | 120.5     | 120.6             |  |  |
| 7312         | Media representation services                                                    | 113.6 | 113.5 | 98.1  | 102.0     | 106.8             |  |  |
| 731          | Advertising services                                                             | 119.8 | 119.5 | 117.3 | 117.9     | 118.6             |  |  |
| 732          | Market research and public opinion polling services                              | 80.3  | 80.3  | 79.8  | 79.9      | 80.1              |  |  |
| 73 (731_732) | Advertising and market research services                                         | 117.6 | 117.3 | 115.2 | 115.8     | 116.5             |  |  |
| 78           | Employment services                                                              | 91.5  | 93.7  | 91.6  | 94.1      | 92.7              |  |  |
| 80           | Security and investigation services                                              | 106.2 | 106.2 | 106.2 | 107.5     | 106.5             |  |  |
| 812          | Cleaning services                                                                | 90.1  | 92.2  | 91.8  | 91.4      | 91.4              |  |  |

Table 3. Evolution of Producer Price Indices for Services, 2016 - 2018 (continued)

|              | Services categories                                                              | 2017  |       |       |       |                   |  |
|--------------|----------------------------------------------------------------------------------|-------|-------|-------|-------|-------------------|--|
| Code         |                                                                                  | Q1    | Q2    | Q3    | Q4    | Annual<br>Average |  |
| 494          | Freight transport services by road and removal services                          | 91.0  | 91.3  | 91.3  | 91.4  | 91.2              |  |
| 50 (501_502) | Sea and coastal passenger and freight water transport services                   | 139.7 | 149.3 | 159.5 | 149.3 | 149.4             |  |
| 51           | Air transport services                                                           | 76.6  | 97.0  | 110.9 | 85.8  | 92.6              |  |
| 5210         | Warehousing and storage services                                                 | 93.3  | 94.7  | 94.7  | 94.9  | 94.4              |  |
| 5224         | Cargo handling services                                                          | 105.1 | 105.4 | 105.5 | 105.4 | 105.4             |  |
| 53           | Postal and courier services                                                      | 109.8 | 106.1 | 107.9 | 108.0 | 107.9             |  |
| 531          | Postal services under universal service obligation                               | 117.2 | 110.7 | 113.9 | 113.9 | 113.9             |  |
| 532          | Other postal and courier services                                                | 99.6  | 99.8  | 99.6  | 100.0 | 99.8              |  |
| 61           | Telecommunications services                                                      | 125.8 | 128.5 | 128.9 | 136.4 | 129.9             |  |
| 62           | Information technology services                                                  | 84.5  | 85.0  | 85.0  | 85.0  | 84.9              |  |
| 63           | Information services                                                             | 88.2  | 88.2  | 88.5  | 88.5  | 88.3              |  |
| 691          | Legal services                                                                   | 100.9 | 100.9 | 100.9 | 100.9 | 100.9             |  |
| 692          | Accounting, bookkeeping and auditing services; tax consulting services           | 93.8  | 93.8  | 93.1  | 93.6  | 93.6              |  |
| 69           | Legal and accounting services                                                    | 96.9  | 96.9  | 96.5  | 96.8  | 96.8              |  |
| 702          | Management consulting services                                                   | 104.7 | 106.1 | 103.6 | 103.6 | 104.5             |  |
| (69_702)     | Legal, accounting and management consultancy activities services                 | 100.1 | 100.7 | 99.4  | 99.6  | 99.9              |  |
| 711          | Architectural and engineering services and related technical consulting services | 79.5  | 79.5  | 79.5  | 79.5  | 79.5              |  |
| 712          | Technical testing and analysis services                                          | 98.0  | 97.9  | 97.9  | 97.9  | 97.9              |  |
| 71 (711_712) | Architectural and engineering services; technical testing and analysis services  | 85.2  | 85.2  | 85.2  | 85.2  | 85.2              |  |
| 7311         | Services provided by advertising agencies                                        | 120.5 | 120.5 | 120.5 | 120.5 | 120.5             |  |
| 7312         | Media representation services                                                    | 105.4 | 105.7 | 99.5  | 101.0 | 102.9             |  |
| 731          | Advertising services                                                             | 118.3 | 118.4 | 117.5 | 117.7 | 118.0             |  |
| 732          | Market research and public opinion polling services                              | 80.0  | 80.1  | 80.7  | 79.7  | 80.1              |  |
| 73 (731_732) | Advertising and market research services                                         | 116.2 | 116.3 | 115.5 | 115.6 | 115.9             |  |
| 78           | Employment services                                                              | 91.2  | 92.0  | 92.0  | 92.0  | 91.8              |  |
| 80           | Security and investigation services                                              | 107.7 | 107.7 | 107.7 | 107.7 | 107.7             |  |
| 812          | Cleaning services                                                                | 91.0  | 91.1  | 90.8  | 90.5  | 90.9              |  |

Table 3. Evolution of Producer Price Indices for Services, 2016 - 2018 (continued)

|              |                                                                                  | 2018  |       |    |    |                   |  |
|--------------|----------------------------------------------------------------------------------|-------|-------|----|----|-------------------|--|
| Code         | Services categories                                                              | Q1    | Q2    | Q3 | Q4 | Annual<br>Average |  |
| 494          | Freight transport services by road and removal services                          | 91.2  | 91.3  |    |    |                   |  |
| 50 (501_502) | Sea and coastal passenger and freight water transport services                   | 139.5 | 149.9 |    |    |                   |  |
| 51           | Air transport services                                                           | 78.7  | 92.2  |    |    |                   |  |
| 5210         | Warehousing and storage services                                                 | 93.5  | 93.3  |    |    |                   |  |
| 5224         | Cargo handling services                                                          | 107.4 | 112.2 |    |    |                   |  |
| 53           | Postal and courier services                                                      | 108.9 | 109.0 |    |    |                   |  |
| 531          | Postal services under universal service obligation                               | 113.9 | 113.9 |    |    |                   |  |
| 532          | Other postal and courier services                                                | 102.1 | 102.3 |    |    |                   |  |
| 61           | Telecommunications services                                                      | 136.8 | 138.0 |    |    |                   |  |
| 62           | Information technology services                                                  | 85.3  | 85.4  |    |    |                   |  |
| 63           | Information services                                                             | 89.1  | 89.5  |    |    |                   |  |
| 691          | Legal services                                                                   | 102.7 | 102.7 |    |    |                   |  |
| 692          | Accounting, bookkeeping and auditing services; tax consulting services           | 94.1  | 93.5  |    |    |                   |  |
| 69           | Legal and accounting services                                                    | 97.9  | 97.6  |    |    |                   |  |
| 702          | Management consulting services                                                   | 110.1 | 107.9 |    |    |                   |  |
| (69_702)     | Legal, accounting and management consultancy activities services                 | 102.9 | 101.8 |    |    |                   |  |
| 711          | Architectural and engineering services and related technical consulting services | 78.0  | 77.7  |    |    |                   |  |
| 712          | Technical testing and analysis services                                          | 97.8  | 97.8  |    |    |                   |  |
| 71 (711_712) | Architectural and engineering services; technical testing and analysis services  | 84.1  | 83.9  |    |    |                   |  |
| 7311         | Services provided by advertising agencies                                        | 120.5 | 120.1 |    |    |                   |  |
| 7312         | Media representation services                                                    | 103.6 | 100.6 |    |    |                   |  |
| 731          | Advertising services                                                             | 118.1 | 117.4 |    |    |                   |  |
| 732          | Market research and public opinion polling services                              | 79.7  | 79.9  |    |    |                   |  |
| 73 (731_732) | Advertising and market research services                                         | 116.0 | 115.3 |    |    |                   |  |
| 78           | Employment services                                                              | 92.6  | 92.3  |    |    |                   |  |
| 80           | Security and investigation services                                              | 107.7 | 107.7 |    |    |                   |  |
| 812          | Cleaning services                                                                | 91.0  | 91.0  |    |    |                   |  |

# Quarterly Evolution of Producer Price Indices for Services (2010=100.0)