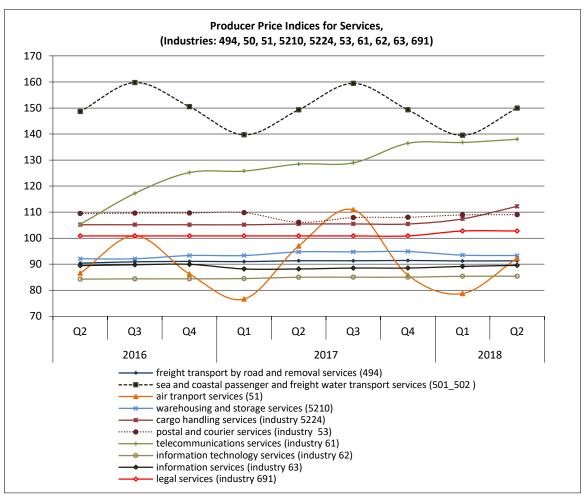

Table 3. Evolution of Producer Price Indices for Services, 2016 - 2018

| 2016         |                                                                                  |       |       |       | ase yearr | /ear. 2010=100.0  |  |  |
|--------------|----------------------------------------------------------------------------------|-------|-------|-------|-----------|-------------------|--|--|
| Code         | Services categories                                                              | Q1    | Q2    | Q3    | Q4        | Annual<br>Average |  |  |
| 494          | Freight transport services by road and removal services                          | 90.5  | 90.4  | 90.9  | 91.0      | 90.7              |  |  |
| 50 (501_502) | Sea and coastal passenger and freight water transport services                   | 138.6 | 148.7 | 159.8 | 150.5     | 149.4             |  |  |
| 51           | Air transport services                                                           | 77.6  | 86.5  | 100.9 | 86.2      | 87.8              |  |  |
| 5210         | Warehousing and storage services                                                 | 92.1  | 92.1  | 92.1  | 93.3      | 92.4              |  |  |
| 5224         | Cargo handling services                                                          | 105.2 | 105.2 | 105.2 | 105.2     | 105.2             |  |  |
| 53           | Postal and courier services                                                      | 109.5 | 109.5 | 109.6 | 109.6     | 109.6             |  |  |
| 531          | Postal services under universal service obligation                               | 117.2 | 117.2 | 117.2 | 117.2     | 117.2             |  |  |
| 532          | Other postal and courier services                                                | 98.9  | 98.9  | 99.2  | 99.3      | 99.1              |  |  |
| 61           | Telecommunications services                                                      | 104.7 | 105.3 | 117.2 | 125.2     | 113.1             |  |  |
| 62           | Information technology services                                                  | 84.2  | 84.2  | 84.4  | 84.4      | 84.3              |  |  |
| 63           | Information services                                                             | 89.4  | 89.4  | 89.7  | 89.9      | 89.6              |  |  |
| 691          | Legal services                                                                   | 100.9 | 100.9 | 100.9 | 100.9     | 100.9             |  |  |
| 692          | Accounting, bookkeeping and auditing services; tax consulting services           | 96.2  | 95.1  | 95.0  | 94.9      | 95.3              |  |  |
| 69           | Legal and accounting services                                                    | 98.3  | 97.7  | 97.6  | 97.5      | 97.8              |  |  |
| 702          | Management consulting services                                                   | 102.8 | 98.2  | 99.0  | 98.6      | 99.7              |  |  |
| (69_702)     | Legal, accounting and management consultancy activities services                 | 100.1 | 97.9  | 98.2  | 98.0      | 98.5              |  |  |
| 711          | Architectural and engineering services and related technical consulting services | 79.3  | 78.7  | 78.7  | 78.7      | 78.9              |  |  |
| 712          | Technical testing and analysis services                                          | 97.4  | 97.4  | 97.4  | 97.4      | 97.4              |  |  |
| 71 (711_712) | Architectural and engineering services; technical testing and analysis services  | 84.9  | 84.5  | 84.5  | 84.5      | 84.6              |  |  |
| 7311         | Services provided by advertising agencies                                        | 120.9 | 120.5 | 120.5 | 120.5     | 120.6             |  |  |
| 7312         | Media representation services                                                    | 113.6 | 113.5 | 98.1  | 102.0     | 106.8             |  |  |
| 731          | Advertising services                                                             | 119.8 | 119.5 | 117.3 | 117.9     | 118.6             |  |  |
| 732          | Market research and public opinion polling services                              | 80.3  | 80.3  | 79.8  | 79.9      | 80.1              |  |  |
| 73 (731_732) | Advertising and market research services                                         | 117.6 | 117.3 | 115.2 | 115.8     | 116.5             |  |  |
| 78           | Employment services                                                              | 91.5  | 93.7  | 91.6  | 94.1      | 92.7              |  |  |
| 80           | Security and investigation services                                              | 106.2 | 106.2 | 106.2 | 107.5     | 106.5             |  |  |
| 812          | Cleaning services                                                                | 90.1  | 92.2  | 91.8  | 91.4      | 91.4              |  |  |

Table 3. Evolution of Producer Price Indices for Services, 2016 - 2018 (continued)

|              | Services categories                                                              | 2017  |       |       |       |                   |  |
|--------------|----------------------------------------------------------------------------------|-------|-------|-------|-------|-------------------|--|
| Code         |                                                                                  | Q1    | Q2    | Q3    | Q4    | Annual<br>Average |  |
| 494          | Freight transport services by road and removal services                          | 91.0  | 91.3  | 91.3  | 91.4  | 91.2              |  |
| 50 (501_502) | Sea and coastal passenger and freight water transport services                   | 139.7 | 149.3 | 159.5 | 149.3 | 149.4             |  |
| 51           | Air transport services                                                           | 76.6  | 97.0  | 110.9 | 85.8  | 92.6              |  |
| 5210         | Warehousing and storage services                                                 | 93.3  | 94.7  | 94.7  | 94.9  | 94.4              |  |
| 5224         | Cargo handling services                                                          | 105.1 | 105.4 | 105.5 | 105.4 | 105.4             |  |
| 53           | Postal and courier services                                                      | 109.8 | 106.1 | 107.9 | 108.0 | 107.9             |  |
| 531          | Postal services under universal service obligation                               | 117.2 | 110.7 | 113.9 | 113.9 | 113.9             |  |
| 532          | Other postal and courier services                                                | 99.6  | 99.8  | 99.6  | 100.0 | 99.8              |  |
| 61           | Telecommunications services                                                      | 125.8 | 128.5 | 128.9 | 136.4 | 129.9             |  |
| 62           | Information technology services                                                  | 84.5  | 85.0  | 85.0  | 85.0  | 84.9              |  |
| 63           | Information services                                                             | 88.2  | 88.2  | 88.5  | 88.5  | 88.3              |  |
| 691          | Legal services                                                                   | 100.9 | 100.9 | 100.9 | 100.9 | 100.9             |  |
| 692          | Accounting, bookkeeping and auditing services; tax consulting services           | 93.8  | 93.8  | 93.1  | 93.6  | 93.6              |  |
| 69           | Legal and accounting services                                                    | 96.9  | 96.9  | 96.5  | 96.8  | 96.8              |  |
| 702          | Management consulting services                                                   | 104.7 | 106.1 | 103.6 | 103.6 | 104.5             |  |
| (69_702)     | Legal, accounting and management consultancy activities services                 | 100.1 | 100.7 | 99.4  | 99.6  | 99.9              |  |
| 711          | Architectural and engineering services and related technical consulting services | 79.5  | 79.5  | 79.5  | 79.5  | 79.5              |  |
| 712          | Technical testing and analysis services                                          | 98.0  | 97.9  | 97.9  | 97.9  | 97.9              |  |
| 71 (711_712) | Architectural and engineering services; technical testing and analysis services  | 85.2  | 85.2  | 85.2  | 85.2  | 85.2              |  |
| 7311         | Services provided by advertising agencies                                        | 120.5 | 120.5 | 120.5 | 120.5 | 120.5             |  |
| 7312         | Media representation services                                                    | 105.4 | 105.7 | 99.5  | 101.0 | 102.9             |  |
| 731          | Advertising services                                                             | 118.3 | 118.4 | 117.5 | 117.7 | 118.0             |  |
| 732          | Market research and public opinion polling services                              | 80.0  | 80.1  | 80.7  | 79.7  | 80.1              |  |
| 73 (731_732) | Advertising and market research services                                         | 116.2 | 116.3 | 115.5 | 115.6 | 115.9             |  |
| 78           | Employment services                                                              | 91.2  | 92.0  | 92.0  | 92.0  | 91.8              |  |
| 80           | Security and investigation services                                              | 107.7 | 107.7 | 107.7 | 107.7 | 107.7             |  |
| 812          | Cleaning services                                                                | 91.0  | 91.1  | 90.8  | 90.5  | 90.9              |  |

Table 3. Evolution of Producer Price Indices for Services, 2016 - 2018 (continued)

|              |                                                                                  | 2018  |       |    |    |                   |  |
|--------------|----------------------------------------------------------------------------------|-------|-------|----|----|-------------------|--|
| Code         | Services categories                                                              | Q1    | Q2    | Q3 | Q4 | Annual<br>Average |  |
| 494          | Freight transport services by road and removal services                          | 91.2  | 91.3  |    |    |                   |  |
| 50 (501_502) | Sea and coastal passenger and freight water transport services                   | 139.5 | 149.9 |    |    |                   |  |
| 51           | Air transport services                                                           | 78.7  | 92.2  |    |    |                   |  |
| 5210         | Warehousing and storage services                                                 | 93.5  | 93.3  |    |    |                   |  |
| 5224         | Cargo handling services                                                          | 107.4 | 112.2 |    |    |                   |  |
| 53           | Postal and courier services                                                      | 108.9 | 109.0 |    |    |                   |  |
| 531          | Postal services under universal service obligation                               | 113.9 | 113.9 |    |    |                   |  |
| 532          | Other postal and courier services                                                | 102.1 | 102.3 |    |    |                   |  |
| 61           | Telecommunications services                                                      | 136.8 | 138.0 |    |    |                   |  |
| 62           | Information technology services                                                  | 85.3  | 85.4  |    |    |                   |  |
| 63           | Information services                                                             | 89.1  | 89.5  |    |    |                   |  |
| 691          | Legal services                                                                   | 102.7 | 102.7 |    |    |                   |  |
| 692          | Accounting, bookkeeping and auditing services; tax consulting services           | 94.1  | 93.5  |    |    |                   |  |
| 69           | Legal and accounting services                                                    | 97.9  | 97.6  |    |    |                   |  |
| 702          | Management consulting services                                                   | 110.1 | 107.9 |    |    |                   |  |
| (69_702)     | Legal, accounting and management consultancy activities services                 | 102.9 | 101.8 |    |    |                   |  |
| 711          | Architectural and engineering services and related technical consulting services | 78.0  | 77.7  |    |    |                   |  |
| 712          | Technical testing and analysis services                                          | 97.8  | 97.8  |    |    |                   |  |
| 71 (711_712) | Architectural and engineering services; technical testing and analysis services  | 84.1  | 83.9  |    |    |                   |  |
| 7311         | Services provided by advertising agencies                                        | 120.5 | 120.1 |    |    |                   |  |
| 7312         | Media representation services                                                    | 103.6 | 100.6 |    |    |                   |  |
| 731          | Advertising services                                                             | 118.1 | 117.4 |    |    |                   |  |
| 732          | Market research and public opinion polling services                              | 79.7  | 79.9  |    |    |                   |  |
| 73 (731_732) | Advertising and market research services                                         | 116.0 | 115.3 |    |    |                   |  |
| 78           | Employment services                                                              | 92.6  | 92.3  |    |    |                   |  |
| 80           | Security and investigation services                                              | 107.7 | 107.7 |    |    |                   |  |
| 812          | Cleaning services                                                                | 91.0  | 91.0  |    |    |                   |  |

# Quarterly Evolution of Producer Price Indices for Services (2010=100.0)